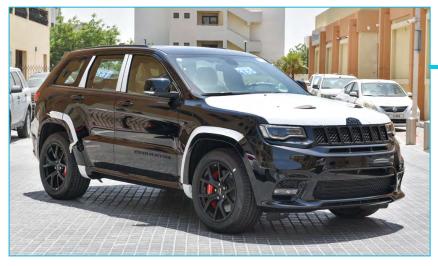

### (LHD) Jeep Grand Cherokee SRT 6.4L Petrol

# **Technical Specification**

Body Type : SUV

Brand : Jeep

Model : Grand Cherokee

Year : 2020

No. of Passengers : 7 Seater

Dimensions (L x W x H): (4,851 X 1,958 X 1717) mm

Fuel : Petrol

# **Exterior Specification**

- Dual Panoramic Sunroof
- > Power Folding Muilt Function Mirror
- Rear Window Wiper/ Washer
- Head lamps Washer
- Power Lifegate (In remote also)
- ♦ Led Taillamps
- **♦ Ext. Mirrors w/Supplement Signal**
- Body Color Exterior Mirrors
- Automatic Headlamps
- LED Daytime Running Headlamps
- Adaptive Bi-Xenon Hid Headlamps
- **♦ Premium Led Fog Lamps**
- ♦ Rear Fog Lamps
- Black Roof Molding
- Integrated Lifegate rear Spoiler
- **Dody color Shark fin Antenna**
- ▼ Tire size 295/45Z R 20 Bsw All Season Tires
- **Rim Type 30" Black Satin Alum Wheels**