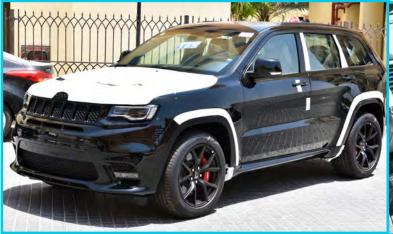

## (LHD) Jeep Grand Cherokee SRT 6.4L Petrol

# **Exterior Specification**

- Dual Panoramic Sunroof
- > Power Folding Muilt Function Mirror
- Rear Window Wiper/ Washer
- Head lamps Washer
- Power Lifegate (In remote also)
- ♦ Led Taillamps
- **♦ Ext. Mirrors w/Supplement Signal**
- Body Color Exterior Mirrors
- Automatic Headlamps
- LED Daytime Running Headlamps
- Adaptive Bi-Xenon Hid Headlamps
- **♦ Premium Led Fog Lamps**
- ♦ Rear Fog Lamps
- Black Roof Molding
- Integrated Lifegate rear Spoiler
- **Dody color Shark fin Antenna**
- ▼ Tire size 295/45Z R 20 Bsw All Season Tires
- **Rim Type 30" Black Satin Alum Wheels**