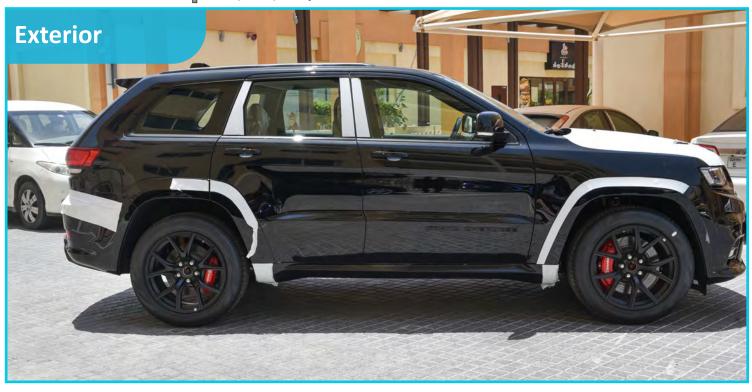

# **Exterior Specification**

- Dual Panoramic Sunroof
- > Power Folding Muilt Function Mirror
- Rear Window Wiper/ Washer
- Head lamps Washer
- Power Lifegate (In remote also)
- ♦ Led Taillamps
- **♦ Ext. Mirrors w/Supplement Signal**
- Body Color Exterior Mirrors
- Automatic Headlamps
- LED Daytime Running Headlamps
- Adaptive Bi-Xenon Hid Headlamps
- **♦ Premium Led Fog Lamps**
- ♦ Rear Fog Lamps
- Black Roof Molding
- Integrated Lifegate rear Spoiler
- **Dody color Shark fin Antenna**
- ▼ Tire size 295/45Z R 20 Bsw All Season Tires
- **Rim Type 30" Black Satin Alum Wheels**