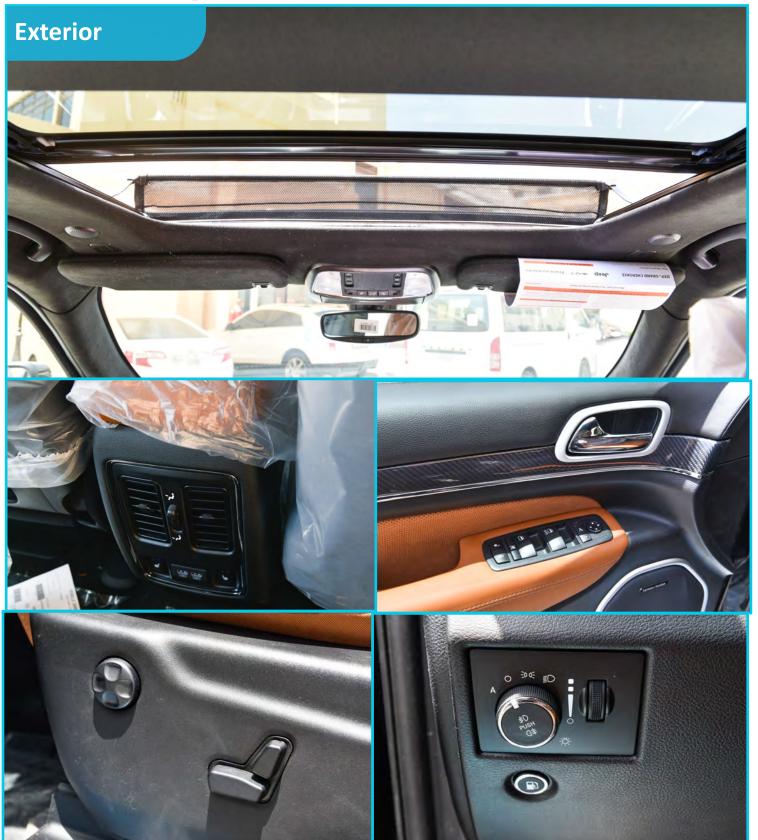

### **Interior & Convenience**

- **Keyless / Smart Entry**
- Power Steering / Power Window / Mirrors
- Power Tilt/ Telescopic Steering Wheel
- Leather Seats / Power 8 Way Driver with Seat
  Memory, Power 8 Way 8 passenger Seats
- Heated Front Seats & Second Row Seats
- Power D+P 4 way Lumbar Adjust
- Leather Wrapped Steering Wheel
- Steering Wheel Mounted Audio Control with Bluetooth
- Touch Display / 19 Speaker High Pref Audio—
  Harmon Kardon
- Luxury Berber Floor Mats W/LOGO
- Leather Wrapped Shift Knob
- Air Condition Atc W/ Dual Zone Control
- Selec-terrain Traction Management System
- Modes— (Sand, Mud, Rock, Snow, Auto)
- Dual Remote USB Port- Charger only
- Media hub ( 2 USB, AUX)

# **Comfort Feature**

- Power Tilt/ Telescopic Steering Wheel
- **♦ Sun Visors W/ Illim Vanity Mirror**
- Heated Steering Wheel
- ♦ Push Start & Stop
- Remote Start System

P.O.Box: 6339 AF - 07, Block A, Samari Retail Ras Al Khor 3, Dubai - UAE Tel: +971 50 4996459

# **Exterior Specification**

- Dual Panoramic Sunroof
- > Power Folding Muilt Function Mirror
- Rear Window Wiper/ Washer
- Head lamps Washer
- Power Lifegate (In remote also)
- ♦ Led Taillamps
- **♦ Ext. Mirrors w/Supplement Signal**
- Body Color Exterior Mirrors
- Automatic Headlamps
- LED Daytime Running Headlamps
- Adaptive Bi-Xenon Hid Headlamps
- **♦ Premium Led Fog Lamps**
- ♦ Rear Fog Lamps
- Black Roof Molding
- Integrated Lifegate rear Spoiler
- **Dody color Shark fin Antenna**
- ▼ Tire size 295/45Z R 20 Bsw All Season Tires
- **Rim Type 30" Black Satin Alum Wheels**