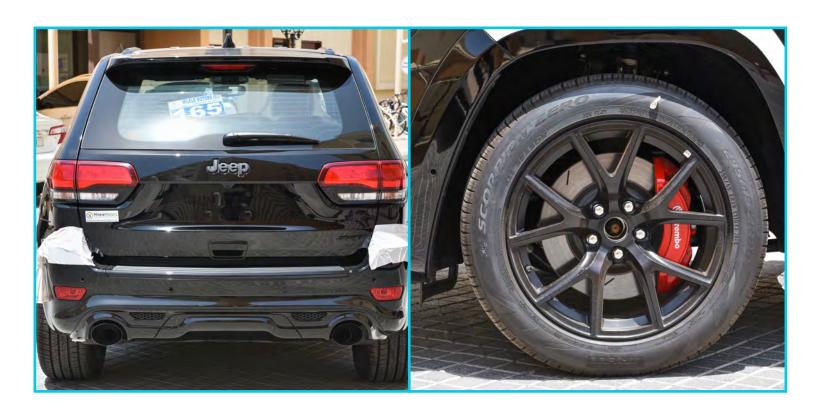

# **Exterior Specification**

- Dual Panoramic Sunroof
- > Power Folding Muilt Function Mirror
- Rear Window Wiper/ Washer
- Head lamps Washer
- Power Lifegate (In remote also)
- ♦ Led Taillamps
- **♦ Ext. Mirrors w/Supplement Signal**
- Body Color Exterior Mirrors
- Automatic Headlamps
- LED Daytime Running Headlamps
- Adaptive Bi-Xenon Hid Headlamps
- **♦ Premium Led Fog Lamps**
- ♦ Rear Fog Lamps
- Black Roof Molding
- Integrated Lifegate rear Spoiler
- **Dody color Shark fin Antenna**
- ▼ Tire size 295/45Z R 20 Bsw All Season Tires
- **Rim Type 30" Black Satin Alum Wheels**

# Safety Feature

- **♦ Rain Brake Support**
- Ready Alert Braking
- **Output** Electronic Stability Control
- Hill Start Assist
- **Four Wheels Traction Control**
- **Trailer Sway Damping**
- **♦ Anti-Lock 4-Wheels Fnc Disc Hd Brakes**
- ♦ Advanced Multistage Front air Bag
- **♦ Supplemental Front Seats side Air bags**
- **♦ Supplemental side Curtain Front & Rear Air bags**
- **Rain Sensitive Windshield wipers**
- **♦ Cruise Control**
- **Park View Rear backup Camera**
- Park sense Front & Rear Park Assist w/stop
- **♦ Blink Spot & Cross path Delection**
- ♦ Parallel & Perp Park Assist w/Stop