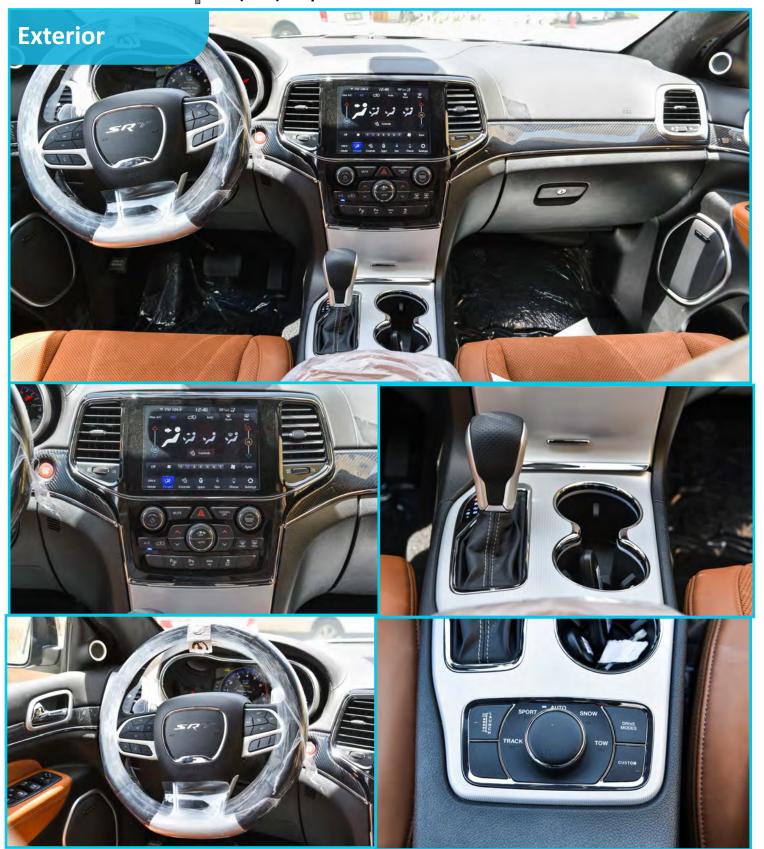

### **Interior & Convenience**

- **Keyless / Smart Entry**
- Power Steering / Power Window / Mirrors
- Power Tilt/ Telescopic Steering Wheel
- Leather Seats / Power 8 Way Driver with Seat
  Memory, Power 8 Way 8 passenger Seats
- Heated Front Seats & Second Row Seats
- Power D+P 4 way Lumbar Adjust
- Leather Wrapped Steering Wheel
- Steering Wheel Mounted Audio Control with Bluetooth
- Touch Display / 19 Speaker High Pref Audio—
  Harmon Kardon
- Luxury Berber Floor Mats W/LOGO
- Leather Wrapped Shift Knob
- Air Condition Atc W/ Dual Zone Control
- Selec-terrain Traction Management System
- Modes— (Sand, Mud, Rock, Snow, Auto)
- Dual Remote USB Port- Charger only
- Media hub ( 2 USB, AUX)

# **Comfort Feature**

- Power Tilt/ Telescopic Steering Wheel
- **♦ Sun Visors W/ Illim Vanity Mirror**
- Heated Steering Wheel
- ♦ Push Start & Stop
- Remote Start System

P.O.Box: 6339 AF - 07, Block A, Samari Retail Ras Al Khor 3, Dubai - UAE Tel: +971 50 4996459