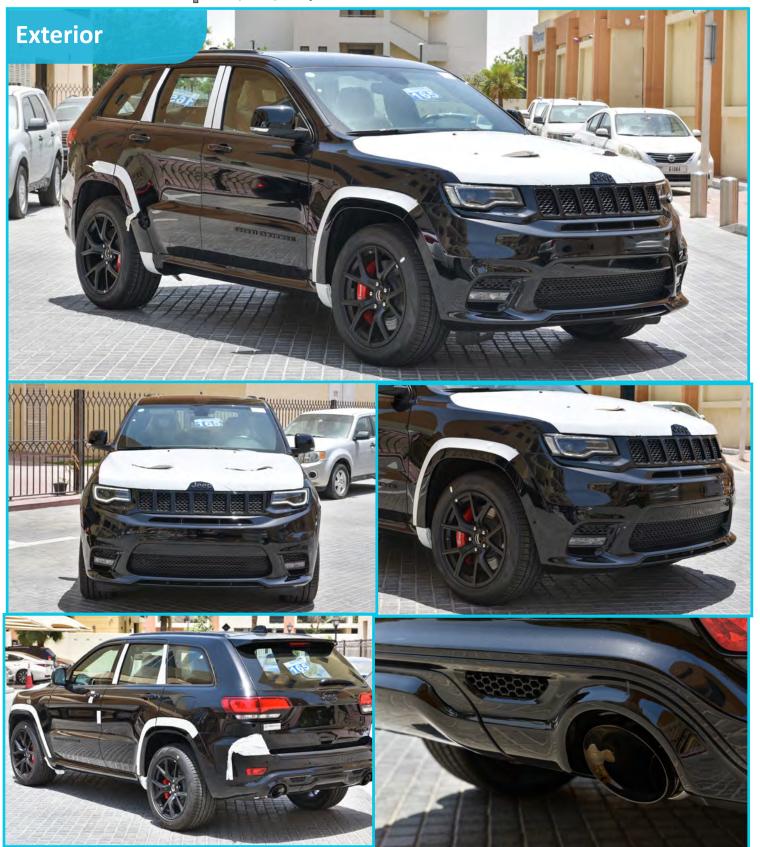

### (LHD) Jeep Grand Cherokee SRT 6.4L Petrol

# **Exterior Specification**

- Dual Panoramic Sunroof
- > Power Folding Muilt Function Mirror
- Rear Window Wiper/ Washer
- Head lamps Washer
- Power Lifegate (In remote also)
- ♦ Led Taillamps
- **♦ Ext. Mirrors w/Supplement Signal**
- Body Color Exterior Mirrors
- Automatic Headlamps
- LED Daytime Running Headlamps
- Adaptive Bi-Xenon Hid Headlamps
- **♦ Premium Led Fog Lamps**
- ♦ Rear Fog Lamps
- Black Roof Molding
- Integrated Lifegate rear Spoiler
- **Dody color Shark fin Antenna**
- ▼ Tire size 295/45Z R 20 Bsw All Season Tires
- **Rim Type 30" Black Satin Alum Wheels**