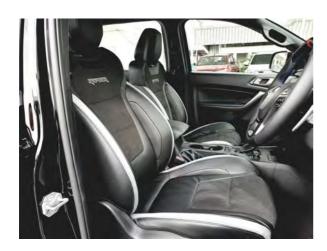

#### **INTERIOR & CONVENIENCE**

- · Special Raptor Steering Wheel Design
- Alcantara Leather Seats with Large Bolsters
- Magnesium Paddle Shifter
- 8-Way Power Adjustable Driver Seat
- 6-Way Adjustable Front Passenger Seat
- Active Noise Cancellation System
- Cruise Control
- Hill Descent Control
- Dual Zone Automatic Climate Control
- Auto Dimming Rear View Mirror
- One Touch Up / Down Driver's Window
- 230V AC Outlet
- Raptor Special Cluster Display
- · Keyless Entry with Push Start Button