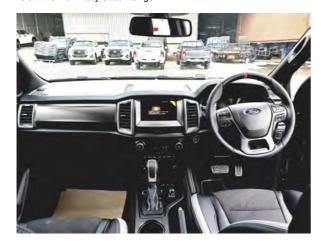

#### **INTERIOR & CONVENIENCE**

- · Special Raptor Steering Wheel Design
- Alcantara Leather Seats with Large Bolsters
- Magnesium Paddle Shifter
- 8-Way Power Adjustable Driver Seat
- 6-Way Adjustable Front Passenger Seat
- Active Noise Cancellation System
- Cruise Control
- Hill Descent Control
- Dual Zone Automatic Climate Control
- Auto Dimming Rear View Mirror
- One Touch Up / Down Driver's Window
- 230V AC Outlet
- Raptor Special Cluster Display
- · Keyless Entry with Push Start Button

## **AUDIO SYSTEM**

- SYNC™3 Multi-Touch Screen with Bluetooth
- 6 Speakers
- Radio with CD/MP3/2 USB Ports
- Supports Apple CarPlay and Android Auto
- Navigation System