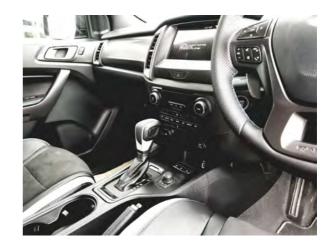

#### **INTERIOR & CONVENIENCE**

- · Special Raptor Steering Wheel Design
- Alcantara Leather Seats with Large Bolsters
- Magnesium Paddle Shifter
- 8-Way Power Adjustable Driver Seat
- 6-Way Adjustable Front Passenger Seat
- Active Noise Cancellation System
- Cruise Control
- Hill Descent Control
- Dual Zone Automatic Climate Control
- Auto Dimming Rear View Mirror
- One Touch Up / Down Driver's Window
- 230V AC Outlet
- Raptor Special Cluster Display
- · Keyless Entry with Push Start Button