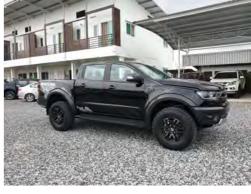

# (RHD) Ford Ranger Raptor 2.0L Diesel

- Diesel 2.0L 4 Cyl 16 Valve Bi-Turbo Intercooler
- Max. Power [kW(PS)/rpm]: 156.7 (213) / 3,750
- Max. Power (Nm/rpm): 500 / 1,750 2,000
- Displacement (cc.): 1,996

#### **EXTERIOR**

- HID Projector Headlamps
- LED Daytime Running Lights
- LED Fog Lamps
- Block FORD Letter Grill
- Aluminum Side Steps
- 2.3mm Bash Plate for Underbody Protection
- High Speed Off-road Durability Performance Front Bumper
- Dual Front and Rear Recovery Hooks
- Stretched Front Fenders
- Stretched Box Fenders
- Fender Flares
- Auto On-Off Headlamps
- Rain Sensing Wipers
- Power Adjustable & Foldable Side Mirrors with Turning Indicators
- Puddle Lamps
- Easy Lift Tailgate
- Bed Liner