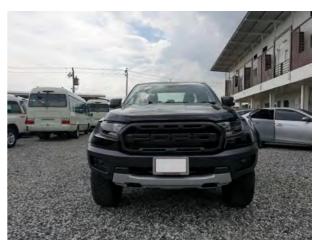

#### **EXTERIOR**

- HID Projector Headlamps
- LED Daytime Running Lights
- LED Fog Lamps
- Block FORD Letter Grill
- Aluminum Side Steps
- 2.3mm Bash Plate for Underbody Protection
- High Speed Off-road Durability Performance Front Bumper
- Dual Front and Rear Recovery Hooks
- Stretched Front Fenders
- Stretched Box Fenders
- Fender Flares
- Auto On-Off Headlamps
- Rain Sensing Wipers
- Power Adjustable & Foldable Side Mirrors with Turning Indicators
- Puddle Lamps
- Easy Lift Tailgate
- Bed Liner