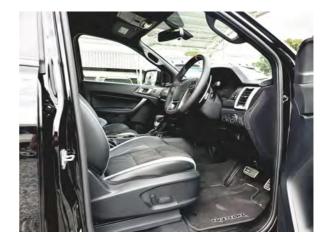

#### **INTERIOR & CONVENIENCE**

- · Special Raptor Steering Wheel Design
- Alcantara Leather Seats with Large Bolsters
- Magnesium Paddle Shifter
- 8-Way Power Adjustable Driver Seat
- 6-Way Adjustable Front Passenger Seat
- Active Noise Cancellation System
- Cruise Control
- Hill Descent Control
- Dual Zone Automatic Climate Control
- Auto Dimming Rear View Mirror
- One Touch Up / Down Driver's Window
- 230V AC Outlet
- Raptor Special Cluster Display
- · Keyless Entry with Push Start Button