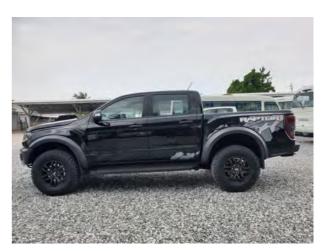

### **CHASSIS & SUSPENSION**

- · Strengthened chassis for high speed off-road driving
- Front Suspension: Aluminum Double Wishbone with Fox Racing Shox, Internal Bypass Dampers and Anti-Roll Bar
- Rear Suspension : Coil-over Shocks with Watt's Linkage and Fox Racing Shox Internal Bypass Reservoir Dampers
- Electric Power Assisted Steering (EPAS)
- 4WD System and Terrain Management System with Baja mode
- Electronic Locking Rear Differential
- 17" Alloy Wheels with All-Terrain BF Goodrich KO2 285/70R17

#### **EXTERIOR**

- HID Projector Headlamps
- LED Daytime Running Lights
- LED Fog Lamps
- Block FORD Letter Grill
- Aluminum Side Steps
- 2.3mm Bash Plate for Underbody Protection
- High Speed Off-road Durability Performance Front Bumper
- Dual Front and Rear Recovery Hooks
- Stretched Front Fenders
- Stretched Box Fenders
- Fender Flares
- Auto On-Off Headlamps
- Rain Sensing Wipers
- Power Adjustable & Foldable Side Mirrors with Turning Indicators
- Puddle Lamps
- Easy Lift Tailgate
- Bed Liner