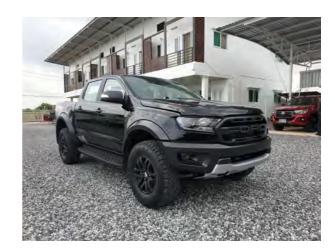

# (RHD) Ford Ranger Raptor 2.0L Diesel

- Diesel 2.0L 4 Cyl 16 Valve Bi-Turbo Intercooler
- Max. Power [kW(PS)/rpm]: 156.7 (213) / 3,750
- Max. Power (Nm/rpm): 500 / 1,750 2,000
- Displacement (cc.): 1,996

#### **EXTERIOR**

- HID Projector Headlamps
- LED Daytime Running Lights
- LED Fog Lamps
- Block FORD Letter Grill
- Aluminum Side Steps
- 2.3mm Bash Plate for Underbody Protection
- High Speed Off-road Durability Performance Front Bumper
- Dual Front and Rear Recovery Hooks
- Stretched Front Fenders
- Stretched Box Fenders
- Fender Flares
- Auto On-Off Headlamps
- Rain Sensing Wipers
- Power Adjustable & Foldable Side Mirrors with Turning Indicators
- Puddle Lamps
- Easy Lift Tailgate
- Bed Liner