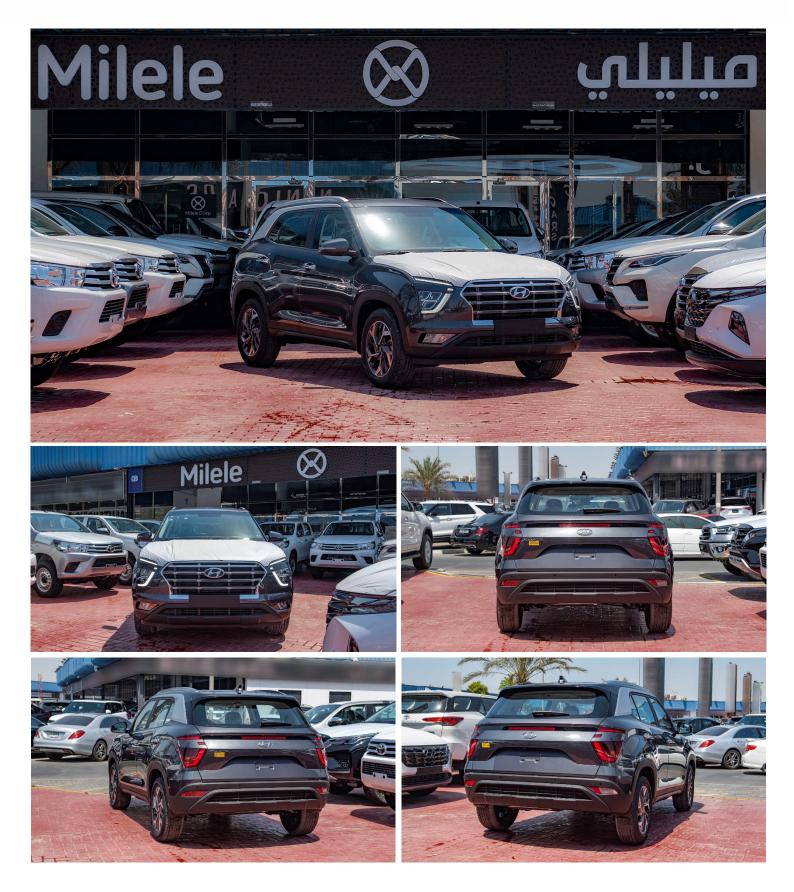

** AUTO LIGHT CONTROL ELECTRIC PARKING BRAKE WITH AUTOHOLD PUDDLE LAMP METAL PAINT INSIDE HANDLE LEATHER STEERING WHEEL LEATHER TRANSMISSION KNOB DRIVE MODE SELECT TWEETER **SMART KEY & PUSH BUTTON START** ALLOY WHEEL CRUISE CONTROL **ROOF RACK** ELECTRIC FOLDING MIRROR **REAR DISC BRAKE** PARKING DISTANCE WARNING - REVERSE MANUAL TILT & TELESCOPIC STEERING POWER MIRROR WITH TURN SIGNAL INDICATOR CHROME COATING DOOR HANDLE BLUETOOTH POWER WINDOW **USB CHARGER FRONT TRAY** MUDGUARD AUDIO REMOTE CONTROL MANUAL AIRCONDITIONER CENTRAL DOOR LOCK DRIVER SEAT HEIGHT ADJUSTER FULL SIZE STEEL SPARE WHEEL DRIVER AND FRONT PASSENGER AIRBAG **REAR SPOILER** MANUAL CHILD LOCK FRONT CUP HOLDER HOOD INSULATOR LED POSITION LAMP ABS+ESC+HAC LUGGAGE LAMP **IMMOBILIZER** TIRE PRESSURE MONITORING SYSTEM

















P.O.Box 6339 AF - 07, Block A, Samari retail Ras Al Khor3, Dubai - UAE Tel: + 917504996459 Mail: info@milele.com







P.O.Box 6339 AF - 07, Block A, Samari retail Ras Al Khor3, Dubai - UAE Tel: + 917504996459 Mail: info@milele.com













P.O.Box 6339 AF - 07, Block A, Samari retail Ras Al Khor3, Dubai - UAE Tel: + 917504996459 Mail: info@milele.com