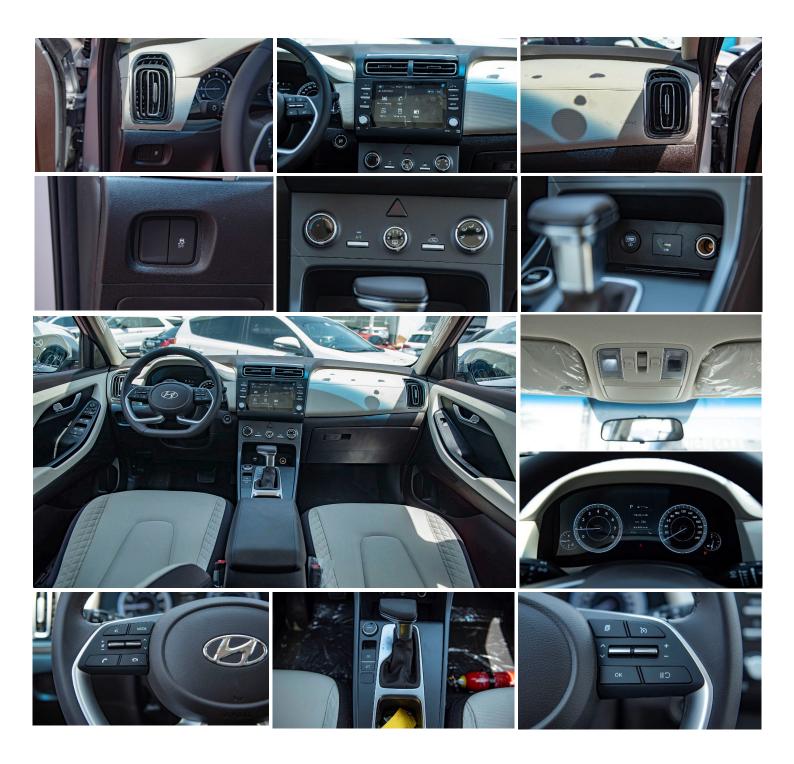

#### FEATURES

PANASONIC SUNROOF LED HEAD LAMPS LED REAR COMBINATION LAMP LED DAYTIME RUNNING LIGHT **REAR VIEW MONITOR** WIRELESS PHONE CHARGER RADIO+ RDS WITH 8" DISPLAY **BLACK & CHROME COATING GRILLE** AUTO LIGHT CONTROL ELECTRIC PARKING BRAKE WITH AUTOHOLD PUDDLE LAMP METAL PAINT INSIDE HANDLE LEATHER STEERING WHEEL LEATHER TRANSMISSION KNOB DRIVE MODE SELECT TWEETER **SMART KEY & PUSH BUTTON START** ALLOY WHEEL CRUISE CONTROL **ROOF RACK** ELECTRIC FOLDING MIRROR **REAR DISC BRAKE** PARKING DISTANCE WARNING - REVERSE MANUAL TILT & TELESCOPIC STEERING POWER MIRROR WITH TURN SIGNAL INDICATOR CHROME COATING DOOR HANDLE BLUETOOTH POWER WINDOW **USB CHARGER FRONT TRAY** MUDGUARD AUDIO REMOTE CONTROL MANUAL AIRCONDITIONER CENTRAL DOOR LOCK DRIVER SEAT HEIGHT ADJUSTER FULL SIZE STEEL SPARE WHEEL DRIVER AND FRONT PASSENGER AIRBAG **REAR SPOILER** MANUAL CHILD LOCK FRONT CUP HOLDER HOOD INSULATOR LED POSITION LAMP ABS+ESC+HAC LUGGAGE LAMP **IMMOBILIZER** TIRE PRESSURE MONITORING SYSTEM