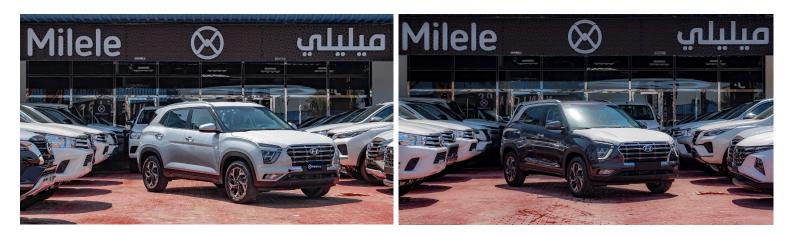

Head office P.O.Box 6339 AF - 07, Block A, Samari retail Ras Al Khor3, Dubai - UAE Tel: + 917504996459 Mail: info@milele.com

#### (LHD) Hyundai Creta 1.5 Full Option MY2022

#### VEHICLE CODE: CRETA1.5P\_1

PERFORMANCE

ENGINE TYPE: 1.5L YEAR: 2022 BRAND: HYUNDAI DISPLACEMENT (CC): 1497 CYLINDER (No.): 4 POWER (ps / rpm): 115 / 6300 TORQUE (kg·m / rpm): 14.7 / 4500 TRANSMISSION: CVT DRIVE SYSTEM: 2WD

#### DIMENSIONS

SIZE (LXBXH): 4300 x 1790 x 1620 CARGO AREA (VDA - L) min 408/ Max 1401 WHEELBASE (mm): 2610 NO. OF SEATS: 5 FUEL TANK (L): 50 GROUND CLEARANCE (mm): 190 ALLOY WHEELS: 17"







P.O.Box 6339 AF - 07, Block A, Samari retail Ras Al Khor3, Dubai - UAE Tel: + 917504996459 Mail: info@milele.com

#### FEATURES

PANASONIC SUNROOF LED HEAD LAMPS LED REAR COMBINATION LAMP LED DAYTIME RUNNING LIGHT **REAR VIEW MONITOR** WIRELESS PHONE CHARGER RADIO+ RDS WITH 8" DISPLAY **BLACK & CHROME COATING GRILLE** AUTO LIGHT CONTROL ELECTRIC PARKING BRAKE WITH AUTOHOLD PUDDLE LAMP METAL PAINT INSIDE HANDLE LEATHER STEERING WHEEL LEATHER TRANSMISSION KNOB DRIVE MODE SELECT TWEETER **SMART KEY & PUSH BUTTON START** ALLOY WHEEL CRUISE CONTROL **ROOF RACK** ELECTRIC FOLDING MIRROR **REAR DISC BRAKE** PARKING DISTANCE WARNING - REVERSE MANUAL TILT & TELESCOPIC STEERING POWER MIRROR WITH TURN SIGNAL INDICATOR CHROME COATING DOOR HANDLE BLUETOOTH POWER WINDOW **USB CHARGER FRONT TRAY**