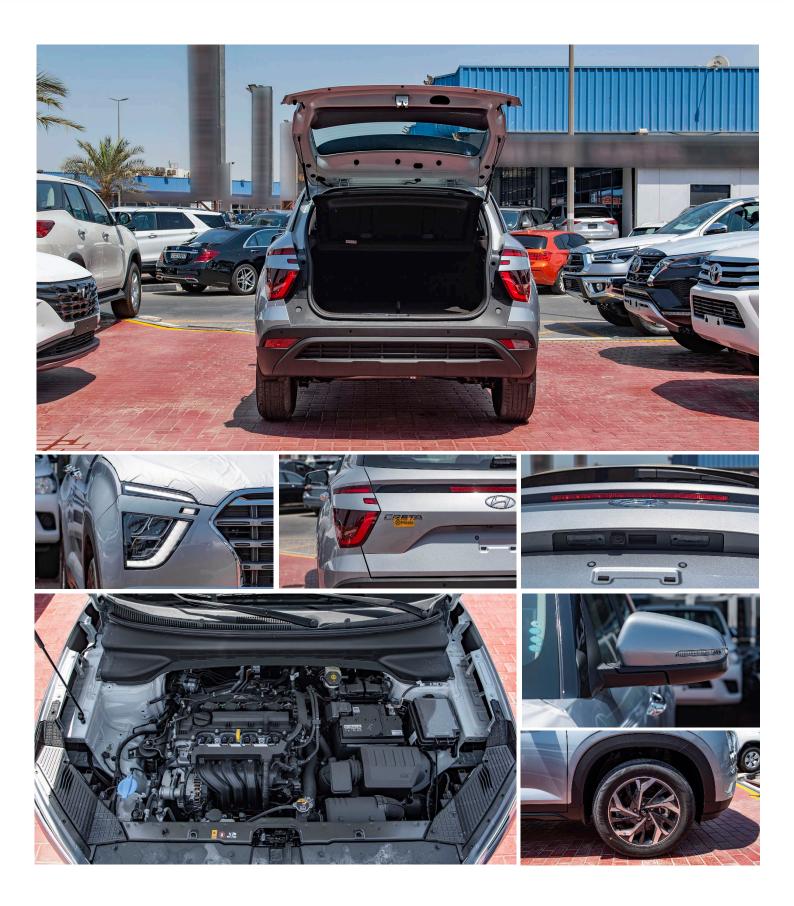

#### (LHD) Hyundai Creta 1.5 Full Option MY2022

#### VEHICLE CODE: CRETA1.5P\_1

PERFORMANCE

ENGINE TYPE: 1.5L YEAR: 2022 BRAND: HYUNDAI DISPLACEMENT (CC): 1497 CYLINDER (No.): 4 POWER (ps / rpm): 115 / 6300 TORQUE (kg·m / rpm): 14.7 / 4500 TRANSMISSION: CVT DRIVE SYSTEM: 2WD

#### DIMENSIONS

SIZE (LXBXH): 4300 x 1790 x 1620 CARGO AREA (VDA - L) min 408/ Max 1401 WHEELBASE (mm): 2610 NO. OF SEATS: 5 FUEL TANK (L): 50 GROUND CLEARANCE (mm): 190 ALLOY WHEELS: 17"

P.O.Box 6339 AF - 07, Block A, Samari retail Ras Al Khor3, Dubai - UAE Tel: + 917504996459 Mail: info@milele.com

#### FEATURES

PANASONIC SUNROOF LED HEAD LAMPS LED REAR COMBINATION LAMP LED DAYTIME RUNNING LIGHT **REAR VIEW MONITOR** WIRELESS PHONE CHARGER RADIO+ RDS WITH 8" DISPLAY **BLACK & CHROME COATING GRILLE** AUTO LIGHT CONTROL ELECTRIC PARKING BRAKE WITH AUTOHOLD PUDDLE LAMP METAL PAINT INSIDE HANDLE LEATHER STEERING WHEEL LEATHER TRANSMISSION KNOB DRIVE MODE SELECT TWEETER **SMART KEY & PUSH BUTTON START** ALLOY WHEEL CRUISE CONTROL **ROOF RACK** ELECTRIC FOLDING MIRROR **REAR DISC BRAKE** PARKING DISTANCE WARNING - REVERSE MANUAL TILT & TELESCOPIC STEERING POWER MIRROR WITH TURN SIGNAL INDICATOR CHROME COATING DOOR HANDLE BLUETOOTH POWER WINDOW **USB CHARGER FRONT TRAY** MUDGUARD AUDIO REMOTE CONTROL MANUAL AIRCONDITIONER CENTRAL DOOR LOCK DRIVER SEAT HEIGHT ADJUSTER FULL SIZE STEEL SPARE WHEEL DRIVER AND FRONT PASSENGER AIRBAG **REAR SPOILER** MANUAL CHILD LOCK FRONT CUP HOLDER HOOD INSULATOR LED POSITION LAMP ABS+ESC+HAC LUGGAGE LAMP **IMMOBILIZER** TIRE PRESSURE MONITORING SYSTEM