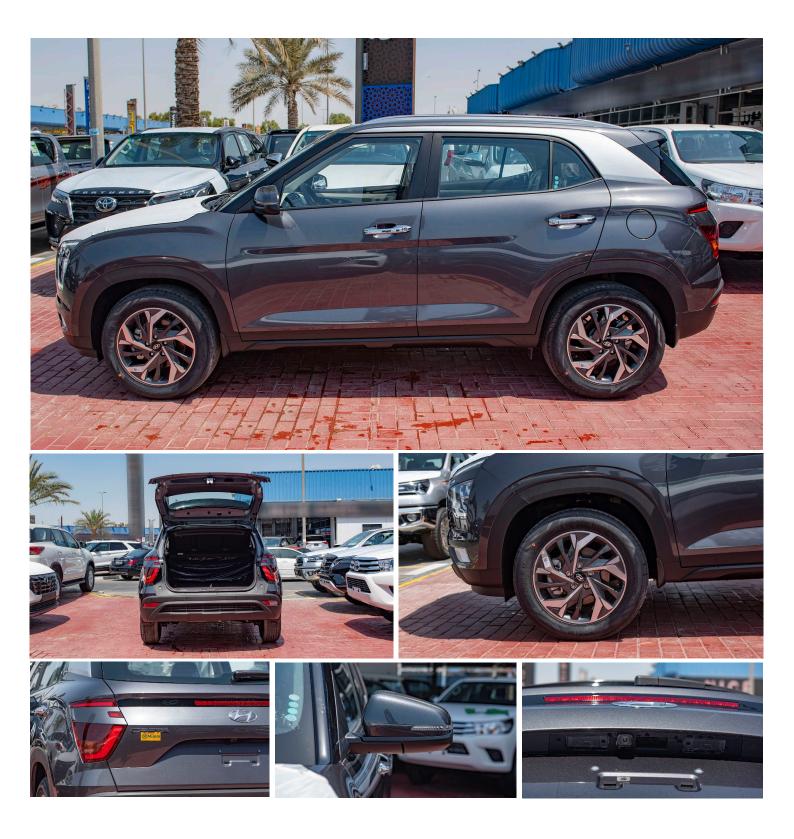

#### (LHD) Hyundai Creta 1.5 Full Option MY2022

#### DIMENSIONS

SIZE (LXBXH): 4300 x 1790 x 1620 CARGO AREA (VDA - L) min 408/ Max 1401 WHEELBASE (mm): 2610 NO. OF SEATS: 5 FUEL TANK (L): 50 GROUND CLEARANCE (mm): 190 ALLOY WHEELS: 17"

P.O.Box 6339 AF - 07, Block A, Samari retail Ras Al Khor3, Dubai - UAE Tel: + 917504996459 Mail: info@milele.com