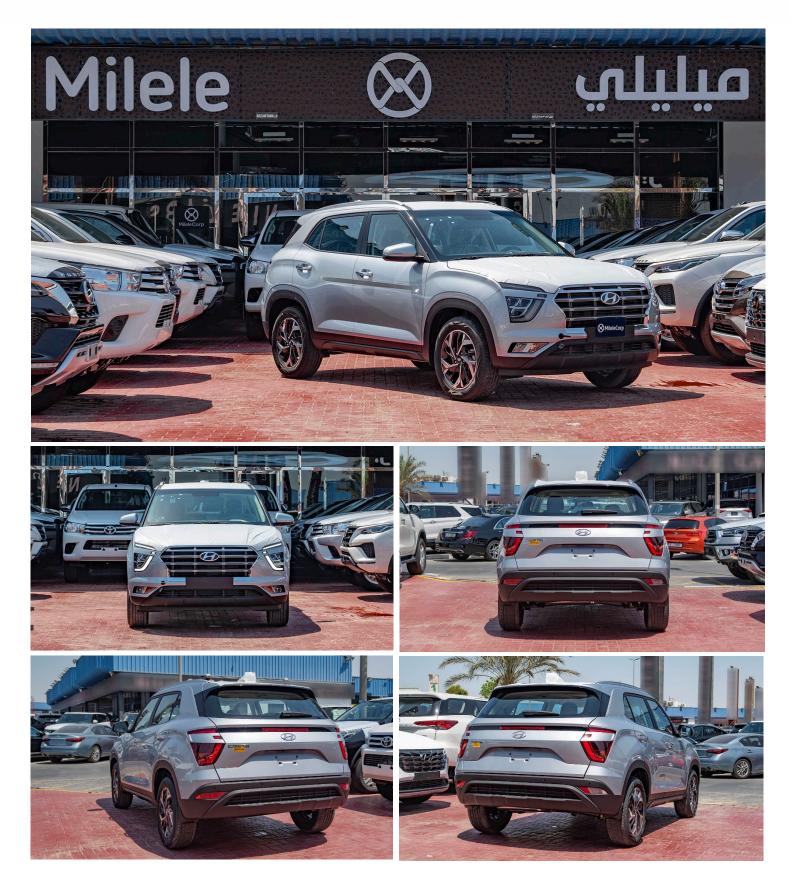

R TRANSMISSION KNOB DRIVE MODE SELECT TWEETER **SMART KEY & PUSH BUTTON START** ALLOY WHEEL CRUISE CONTROL **ROOF RACK** ELECTRIC FOLDING MIRROR **REAR DISC BRAKE** PARKING DISTANCE WARNING - REVERSE MANUAL TILT & TELESCOPIC STEERING POWER MIRROR WITH TURN SIGNAL INDICATOR CHROME COATING DOOR HANDLE BLUETOOTH POWER WINDOW **USB CHARGER FRONT TRAY** MUDGUARD AUDIO REMOTE CONTROL MANUAL AIRCONDITIONER CENTRAL DOOR LOCK DRIVER SEAT HEIGHT ADJUSTER FULL SIZE STEEL SPARE WHEEL DRIVER AND FRONT PASSENGER AIRBAG **REAR SPOILER** MANUAL CHILD LOCK FRONT CUP HOLDER HOOD INSULATOR LED POSITION LAMP ABS+ESC+HAC LUGGAGE LAMP **IMMOBILIZER** TIRE PRESSURE MONITORING SYSTEM

















P.O.Box 6339 AF - 07, Block A, Samari retail Ras Al Khor3, Dubai - UAE Tel: + 917504996459 Mail: info@milele.com







P.O.Box 6339 AF - 07, Block A, Samari retail Ras Al Khor3, Dubai - UAE Tel: + 917504996459 Mail: info@milele.com













P.O.Box 6339 AF - 07, Block A, Samari retail Ras Al Khor3, Dubai - UAE Tel: + 917504996459 Mail: info@milele.com