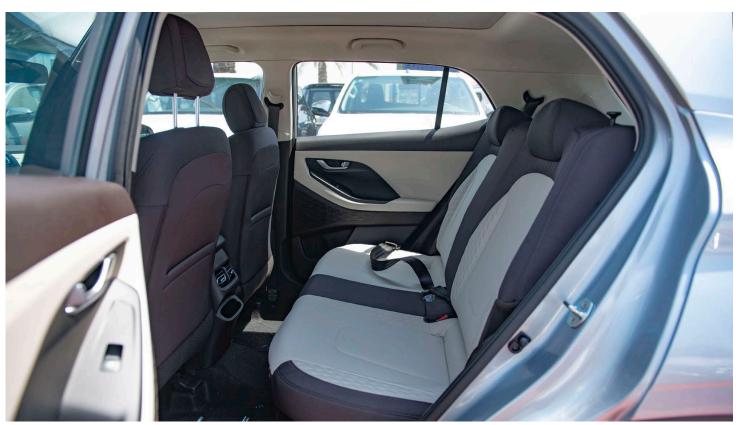

#### DIMENSIONS

SIZE (LXBXH): 4300 x 1790 x 1620 CARGO AREA (VDA - L) min 408/ Max 1401 WHEELBASE (mm): 2610 NO. OF SEATS: 5 FUEL TANK (L): 50 GROUND CLEARANCE (mm): 190 ALLOY WHEELS: 17"

P.O.Box 6339 AF - 07, Block A, Samari retail Ras Al Khor3, Dubai - UAE Tel: + 917504996459 Mail: info@milele.com

#### FEATURES

PANASONIC SUNROOF LED HEAD LAMPS LED REAR COMBINATION LAMP LED DAYTIME RUNNING LIGHT **REAR VIEW MONITOR** WIRELESS PHONE CHARGER RADIO+ RDS WITH 8" DISPLAY **BLACK & CHROME COATING GRILLE** AUTO LIGHT CONTROL ELECTRIC PARKING BRAKE WITH AUTOHOLD PUDDLE LAMP METAL PAINT INSIDE HANDLE LEATHER STEERING WHEEL LEATHER TRANSMISSION KNOB DRIVE MODE SELECT TWEETER **SMART KEY & PUSH BUTTON START** ALLOY WHEEL CRUISE CONTROL **ROOF RACK** ELECTRIC FOLDING MIRROR **REAR DISC BRAKE** PARKING DISTANCE WARNING - REVERSE MANUAL TILT & TELESCOPIC STEERING POWER MIRROR WITH TURN SIGNAL INDICATOR CHROME COATING DOOR HANDLE BLUETOOTH POWER WINDOW **USB CHARGER FRONT TRAY** MUDGUARD AUDIO REMOTE CONTROL MANUAL AIRCONDITIONER CENTRAL DOOR LOCK DRIVER SEAT HEIGHT ADJUSTER FULL SIZE STEEL SPARE WHEEL DRIVER AND FRONT PASSENGER AIRBAG **REAR SPOILER** MANUAL CHILD LOCK FRONT CUP HOLDER HOOD INSULATOR LED POSITION LAMP ABS+ESC+HAC LUGGAGE LAMP **IMMOBILIZER** TIRE PRESSURE MONITORING SYSTEM