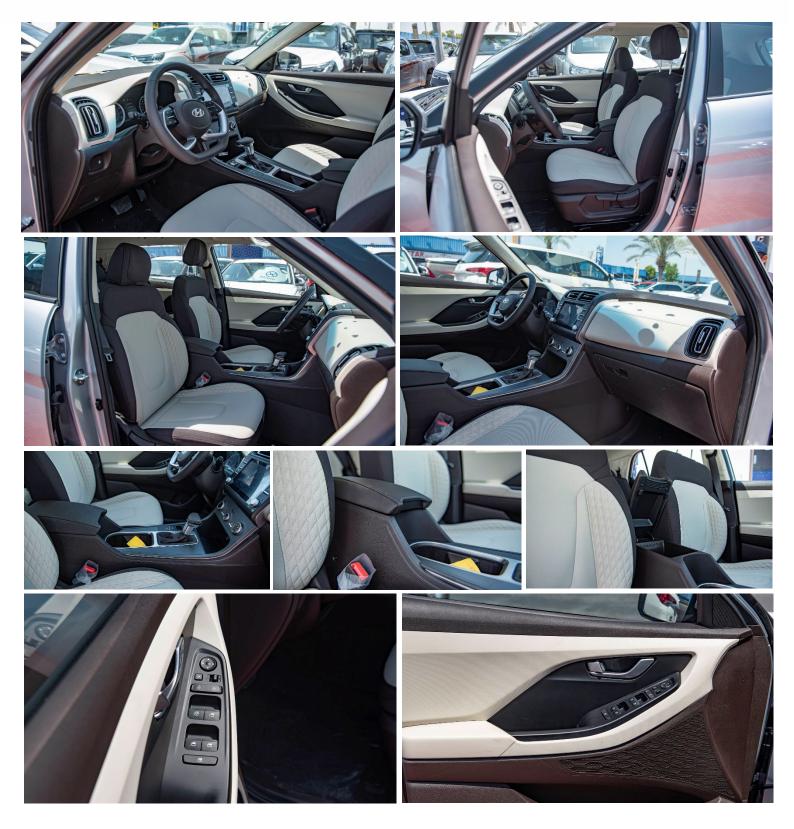

#### FEATURES

PANASONIC SUNROOF LED HEAD LAMPS LED REAR COMBINATION LAMP LED DAYTIME RUNNING LIGHT **REAR VIEW MONITOR** WIRELESS PHONE CHARGER RADIO+ RDS WITH 8" DISPLAY **BLACK & CHROME COATING GRILLE** AUTO LIGHT CONTROL ELECTRIC PARKING BRAKE WITH AUTOHOLD PUDDLE LAMP METAL PAINT INSIDE HANDLE LEATHER STEERING WHEEL LEATHER TRANSMISSION KNOB DRIVE MODE SELECT TWEETER **SMART KEY & PUSH BUTTON START** ALLOY WHEEL CRUISE CONTROL **ROOF RACK** ELECTRIC FOLDING MIRROR **REAR DISC BRAKE** PARKING DISTANCE WARNING - REVERSE MANUAL TILT & TELESCOPIC STEERING POWER MIRROR WITH TURN SIGNAL INDICATOR CHROME COATING DOOR HANDLE BLUETOOTH POWER WINDOW **USB CHARGER FRONT TRAY** MUDGUARD AUDIO REMOTE CONTROL MANUAL AIRCONDITIONER CENTRAL DOOR LOCK DRIVER SEAT HEIGHT ADJUSTER FULL SIZE STEEL SPARE WHEEL DRIVER AND FRONT PASSENGER AIRBAG **REAR SPOILER** MANUAL CHILD LOCK FRONT CUP HOLDER HOOD INSULATOR LED POSITION LAMP ABS+ESC+HAC LUGGAGE LAMP **IMMOBILIZER** TIRE PRESSURE MONITORING SYSTEM