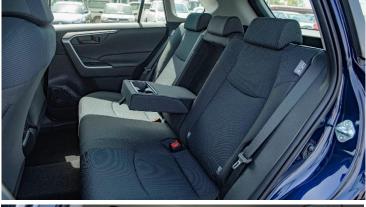

#### INTERIOR

**SEATING CAPACITY - 5 SEATERS** FRONT SEAT - SEPARATE FRONT SEAT BELT - ELR 3-3 W/PRETENSIONNER REAR SEAT - 6/4 SEPARATE FOLDABLE **SEAT MATERIAL - FABRIC** 

AUDIO - AM/FM, CD, USB, AUX, 4 SEAPKER