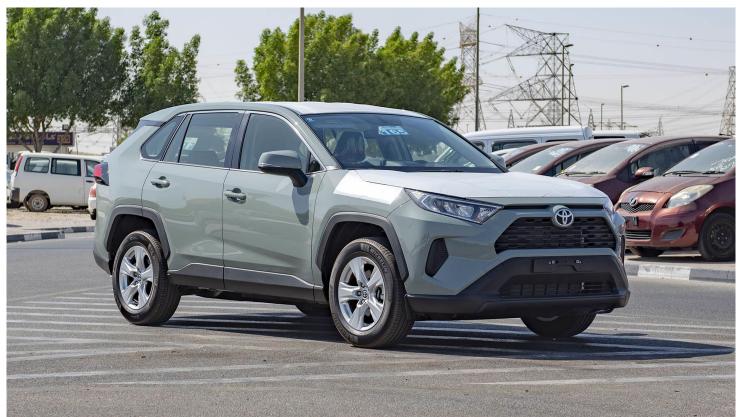

#### (LHD) TOYOTA RAV4 BASE 4X2 2.0P AT MY2021

VEHICLE CODE: fHi
TECHNICAL SPEC

ENGINE - M20A-FKS (TNGA 2.0L) DISPLACEMENT (CC) - 1,987

**FUEL TYPE - PETROL** 

**TANK CAPACITY (L) - 55** 

**TRANSMISSION: AUTO CVT** 

**CURB WEIGHT (KG) - 1,630-1690** 

**GROSS WEIGHT (KG) - 2,190** 

MAX OUTPUT (kW /RPM) -129/6600

MAX TORQUE (Nm/RPM) - 208/4300-5200

**TYRE- 225/65R17 ALLOY** 

**SPARE TYRE - GROUND** 

DIMENSIONS (MM) - 4,600 (L) x 1,855 (W) x 1,685 (H)

WHEELBASE (MM) - 2,690 GROUND CLEARANCE (MM) -180

FRONT SUSPENSION - MACPHERSON STRUT

**REAR SUSPENSION - DOUBLE WISHBONE** 

**BRAKE FRONT - DISC** 

**BRAKE REAR - DISC** 

@MileleMotors