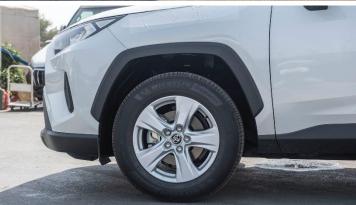

**CURB WEIGHT (KG) - 1,630-1690** 

**GROSS WEIGHT (KG) - 2,190** 

MAX OUTPUT (kW /RPM) -129/6600

MAX TORQUE (Nm/RPM) - 208/4300-5200

**TYRE- 225/65R17 ALLOY** 

**SPARE TYRE - GROUND** 

DIMENSIONS (MM) - 4,600 (L) x 1,855 (W) x 1,685 (H)