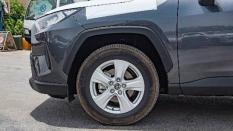

**CURB WEIGHT (KG) - 1,630-1690** 

**GROSS WEIGHT (KG) - 2,190** 

MAX OUTPUT (kW /RPM) -129/6600

MAX TORQUE (Nm/RPM) - 208/4300-5200

**TYRE- 225/65R17 ALLOY** 

**SPARE TYRE - GROUND** 

DIMENSIONS (MM) - 4,600 (L) x 1,855 (W) x 1,685 (H)