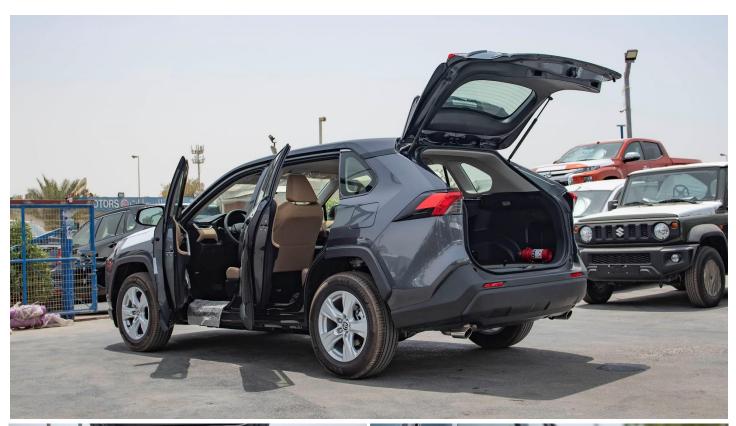

#### INTERIOR

**SEATING CAPACITY - 5 SEATERS** FRONT SEAT - SEPARATE FRONT SEAT BELT - ELR 3-3 W/PRETENSIONNER REAR SEAT - 6/4 SEPARATE FOLDABLE **SEAT MATERIAL - FABRIC** 

AUDIO - AM/FM, CD, USB, AUX, 4 SEAPKER

#### **EXTERIOR**

**OUTSIDE REAR VIEW MIRROR - POWERED, PAINTED** FRONT BUMPER - RESIN, SKID-INTEGRATED **REAR BUMPER - RESIN, SKID INTEGGRATED** TOWING HOOK - FR 1 + RR1

P.O.Box 6339

AF - 07, Block A, Samari retail Ras Al Khor3, Dubai - UAE Tel: + 917504996459