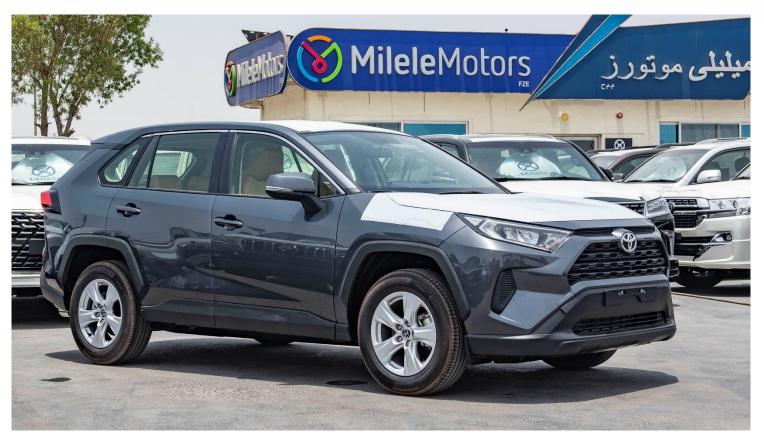

#### (LHD) TOYOTA RAV4 BASE 4X2 2.0P AT MY2021

VEHICLE CODE: fHi
TECHNICAL SPEC

ENGINE - M20A-FKS (TNGA 2.0L) DISPLACEMENT (CC) - 1,987

**FUEL TYPE - PETROL** 

**TANK CAPACITY (L) - 55** 

**TRANSMISSION: AUTO CVT** 

**CURB WEIGHT (KG) - 1,630-1690** 

**GROSS WEIGHT (KG) - 2,190** 

MAX OUTPUT (kW /RPM) -129/6600

MAX TORQUE (Nm/RPM) - 208/4300-5200

**TYRE- 225/65R17 ALLOY** 

**SPARE TYRE - GROUND** 

DIMENSIONS (MM) - 4,600 (L) x 1,855 (W) x 1,685 (H)

WHEELBASE (MM) - 2,690 GROUND CLEARANCE (MM) -180

FRONT SUSPENSION - MACPHERSON STRUT

**REAR SUSPENSION - DOUBLE WISHBONE** 

**BRAKE FRONT - DISC** 

**BRAKE REAR - DISC** 

@MileleMotors