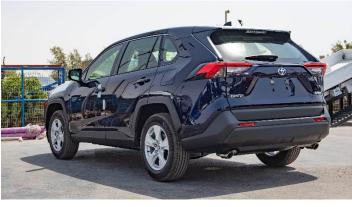

#### **EXTERIOR**

**OUTSIDE REAR VIEW MIRROR - POWERED, PAINTED** FRONT BUMPER - RESIN, SKID-INTEGRATED **REAR BUMPER - RESIN, SKID INTEGGRATED** TOWING HOOK - FR 1 + RR1

P.O.Box 6339

AF - 07, Block A, Samari retail Ras Al Khor3, Dubai - UAE Tel: + 917504996459