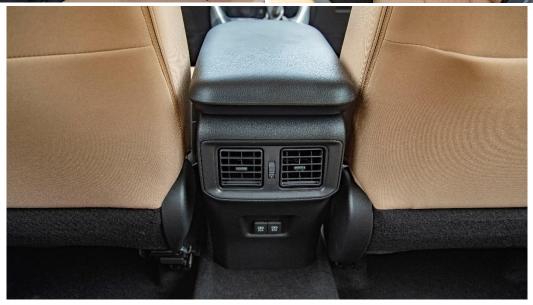

#### INTERIOR

**SEATING CAPACITY - 5 SEATERS** FRONT SEAT - SEPARATE FRONT SEAT BELT - ELR 3-3 W/PRETENSIONNER REAR SEAT - 6/4 SEPARATE FOLDABLE **SEAT MATERIAL - FABRIC** 

AUDIO - AM/FM, CD, USB, AUX, 4 SEAPKER