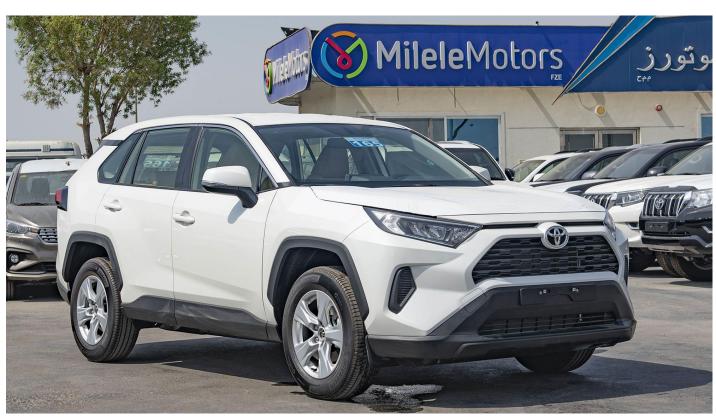

#### (LHD) TOYOTA RAV4 BASE 4X2 2.0P AT MY2021

VEHICLE CODE: fHi
TECHNICAL SPEC

ENGINE - M20A-FKS (TNGA 2.0L) DISPLACEMENT (CC) - 1,987

**FUEL TYPE - PETROL** 

**TANK CAPACITY (L) - 55** 

**TRANSMISSION: AUTO CVT** 

**CURB WEIGHT (KG) - 1,630-1690** 

**GROSS WEIGHT (KG) - 2,190** 

MAX OUTPUT (kW /RPM) -129/6600

MAX TORQUE (Nm/RPM) - 208/4300-5200

**TYRE- 225/65R17 ALLOY** 

**SPARE TYRE - GROUND** 

DIMENSIONS (MM) - 4,600 (L) x 1,855 (W) x 1,685 (H)

WHEELBASE (MM) - 2,690 GROUND CLEARANCE (MM) -180

FRONT SUSPENSION - MACPHERSON STRUT

**REAR SUSPENSION - DOUBLE WISHBONE** 

**BRAKE FRONT - DISC** 

**BRAKE REAR - DISC** 

@MileleMotors