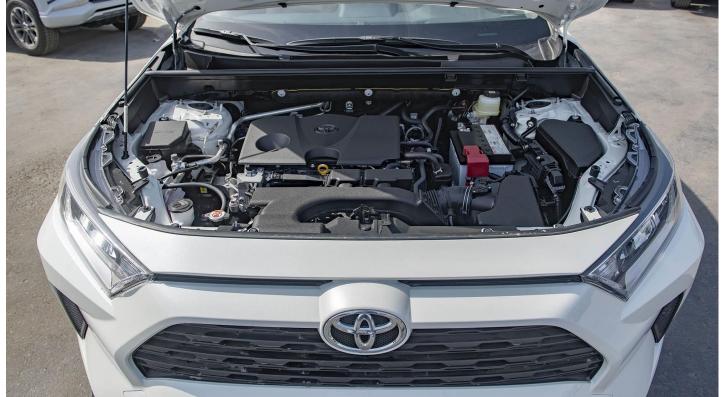

#### (LHD) TOYOTA RAV4 BASE 4X2 2.0P AT MY2021

VEHICLE CODE: fHi
TECHNICAL SPEC

ENGINE - M20A-FKS (TNGA 2.0L) DISPLACEMENT (CC) - 1,987

**FUEL TYPE - PETROL** 

**TANK CAPACITY (L) - 55** 

**TRANSMISSION: AUTO CVT** 

**CURB WEIGHT (KG) - 1,630-1690** 

**GROSS WEIGHT (KG) - 2,190** 

MAX OUTPUT (kW /RPM) -129/6600

MAX TORQUE (Nm/RPM) - 208/4300-5200

**TYRE- 225/65R17 ALLOY** 

**SPARE TYRE - GROUND** 

DIMENSIONS (MM) - 4,600 (L) x 1,855 (W) x 1,685 (H)