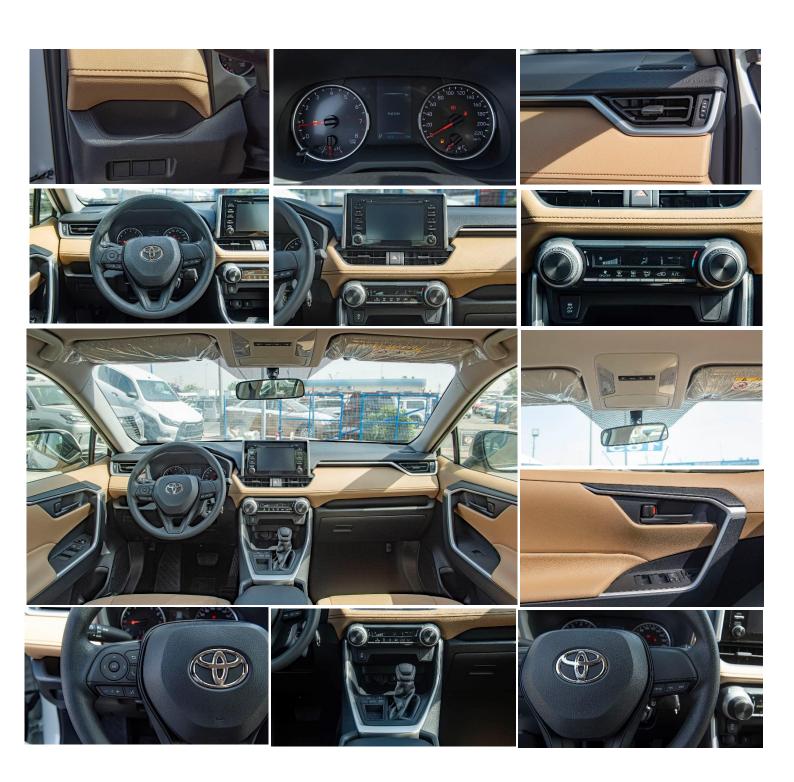

#### **SAFETY & SECURITY**

**ABS-WITH** VSC - WITH + TRAILER SWAY+ HAC AIRBAG - D+P, KNEE (D), SIDE, CSA **HEADLAMP - LED DRL SYSTEM - WITH REAR VIEW CAMERA- WITH INTERMITTEN WIPER - FR+ RR** ANTI THEFT SYSTEM - IMMOBILIZER FIRE EXTINGUISHER - WITH FLOOR MAT- GENUINE MAT WIRLESS DOOR LOCK - WITH **POWER WINDOW - WITH** STEERING COLUMN - TILT, TELESCO MANUAL STEERING SWITCH - AUDIO AIR CONDITION ER - MAN UAL **HEATER - MANUAL** 

#### INTERIOR

**SEATING CAPACITY - 5 SEATERS** FRONT SEAT - SEPARATE FRONT SEAT BELT - ELR 3-3 W/PRETENSIONNER REAR SEAT - 6/4 SEPARATE FOLDABLE **SEAT MATERIAL - FABRIC** 

AUDIO - AM/FM, CD, USB, AUX, 4 SEAPKER