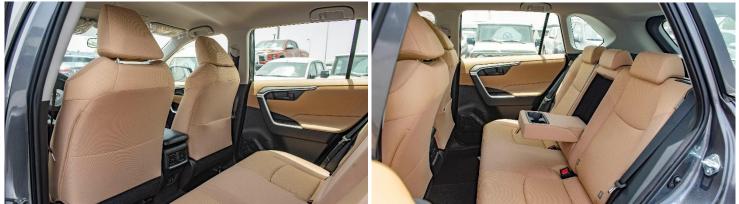

#### INTERIOR

**SEATING CAPACITY - 5 SEATERS** FRONT SEAT - SEPARATE FRONT SEAT BELT - ELR 3-3 W/PRETENSIONNER REAR SEAT - 6/4 SEPARATE FOLDABLE **SEAT MATERIAL - FABRIC** 

AUDIO - AM/FM, CD, USB, AUX, 4 SEAPKER