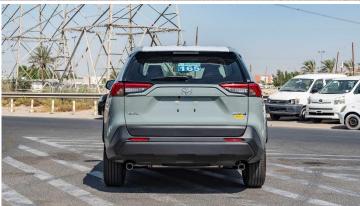

#### **EXTERIOR**

**OUTSIDE REAR VIEW MIRROR - POWERED, PAINTED** FRONT BUMPER - RESIN, SKID-INTEGRATED **REAR BUMPER - RESIN, SKID INTEGGRATED** TOWING HOOK - FR 1 + RR1

P.O.Box 6339

AF - 07, Block A, Samari retail Ras Al Khor3, Dubai - UAE Tel: + 917504996459