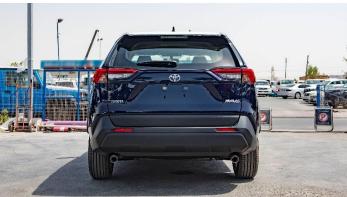

#### **EXTERIOR**

**OUTSIDE REAR VIEW MIRROR - POWERED, PAINTED** FRONT BUMPER - RESIN, SKID-INTEGRATED **REAR BUMPER - RESIN, SKID INTEGGRATED** TOWING HOOK - FR 1 + RR1

P.O.Box 6339

AF - 07, Block A, Samari retail Ras Al Khor3, Dubai - UAE Tel: + 917504996459