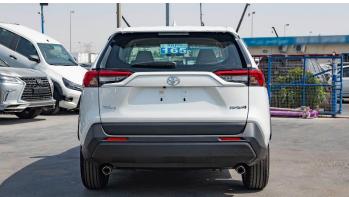

#### **EXTERIOR**

**OUTSIDE REAR VIEW MIRROR - POWERED, PAINTED** FRONT BUMPER - RESIN, SKID-INTEGRATED **REAR BUMPER - RESIN, SKID INTEGGRATED** TOWING HOOK - FR 1 + RR1

P.O.Box 6339

AF - 07, Block A, Samari retail Ras Al Khor3, Dubai - UAE Tel: + 917504996459