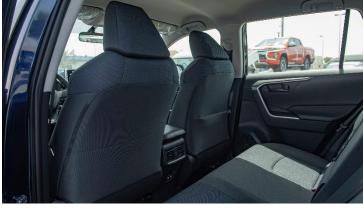

#### INTERIOR

**SEATING CAPACITY - 5 SEATERS** FRONT SEAT - SEPARATE FRONT SEAT BELT - ELR 3-3 W/PRETENSIONNER REAR SEAT - 6/4 SEPARATE FOLDABLE **SEAT MATERIAL - FABRIC** 

AUDIO - AM/FM, CD, USB, AUX, 4 SEAPKER