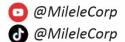

#### (LHD) TOYOTA RAV4 BASE 4X2 2.0P AT MY2021

VEHICLE CODE: fHi
TECHNICAL SPEC

ENGINE - M20A-FKS (TNGA 2.0L) DISPLACEMENT (CC) - 1,987

**FUEL TYPE - PETROL** 

**TANK CAPACITY (L) - 55** 

**TRANSMISSION: AUTO CVT** 

#### **EXTERIOR**

**OUTSIDE REAR VIEW MIRROR - POWERED, PAINTED** FRONT BUMPER - RESIN, SKID-INTEGRATED **REAR BUMPER - RESIN, SKID INTEGGRATED** TOWING HOOK - FR 1 + RR1

P.O.Box 6339

AF - 07, Block A, Samari retail Ras Al Khor3, Dubai - UAE Tel: + 917504996459