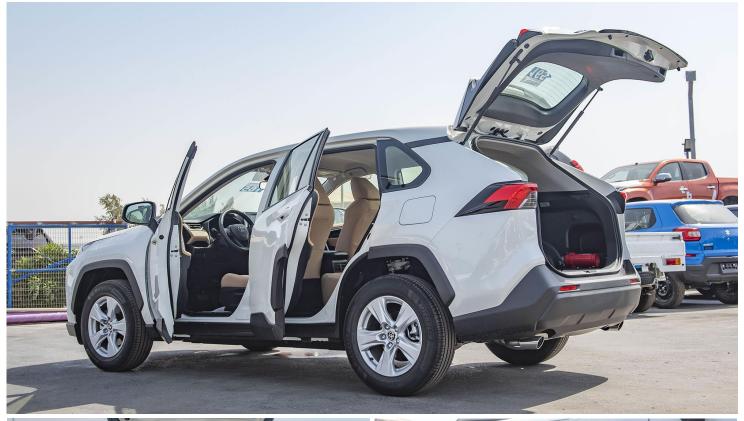

#### INTERIOR

**SEATING CAPACITY - 5 SEATERS** FRONT SEAT - SEPARATE FRONT SEAT BELT - ELR 3-3 W/PRETENSIONNER REAR SEAT - 6/4 SEPARATE FOLDABLE **SEAT MATERIAL - FABRIC** 

AUDIO - AM/FM, CD, USB, AUX, 4 SEAPKER

#### **EXTERIOR**

**OUTSIDE REAR VIEW MIRROR - POWERED, PAINTED** FRONT BUMPER - RESIN, SKID-INTEGRATED **REAR BUMPER - RESIN, SKID INTEGGRATED** TOWING HOOK - FR 1 + RR1

P.O.Box 6339

AF - 07, Block A, Samari retail Ras Al Khor3, Dubai - UAE Tel: + 917504996459