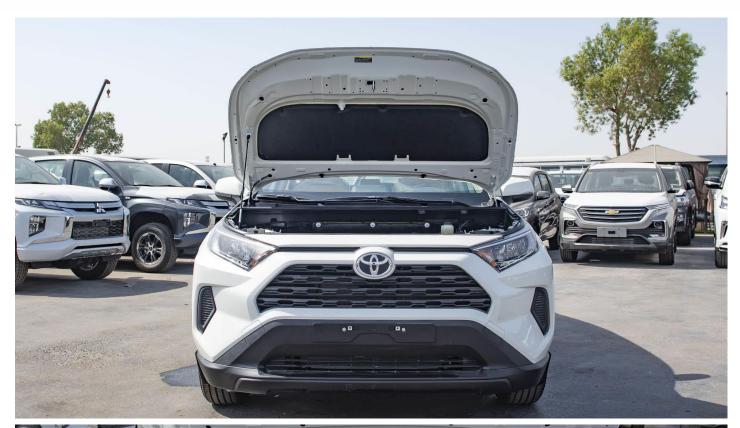

#### (LHD) TOYOTA RAV4 BASE 4X2 2.0P AT MY2021

VEHICLE CODE: fHi
TECHNICAL SPEC

ENGINE - M20A-FKS (TNGA 2.0L) DISPLACEMENT (CC) - 1,987

**FUEL TYPE - PETROL** 

**TANK CAPACITY (L) - 55** 

**TRANSMISSION: AUTO CVT** 

#### **EXTERIOR**

**OUTSIDE REAR VIEW MIRROR - POWERED, PAINTED** FRONT BUMPER - RESIN, SKID-INTEGRATED **REAR BUMPER - RESIN, SKID INTEGGRATED** TOWING HOOK - FR 1 + RR1

P.O.Box 6339

AF - 07, Block A, Samari retail Ras Al Khor3, Dubai - UAE Tel: + 917504996459