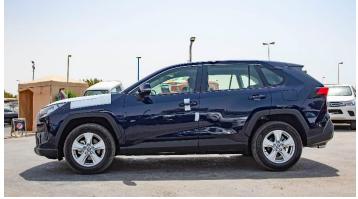

#### (LHD) TOYOTA RAV4 BASE 4X2 2.0P AT MY2021

VEHICLE CODE: fHi
TECHNICAL SPEC

ENGINE - M20A-FKS (TNGA 2.0L) DISPLACEMENT (CC) - 1,987

**FUEL TYPE - PETROL** 

**TANK CAPACITY (L) - 55** 

**TRANSMISSION: AUTO CVT** 

**CURB WEIGHT (KG) - 1,630-1690** 

**GROSS WEIGHT (KG) - 2,190** 

MAX OUTPUT (kW /RPM) -129/6600

MAX TORQUE (Nm/RPM) - 208/4300-5200

**TYRE- 225/65R17 ALLOY** 

**SPARE TYRE - GROUND** 

DIMENSIONS (MM) - 4,600 (L) x 1,855 (W) x 1,685 (H)

#### **EXTERIOR**

**OUTSIDE REAR VIEW MIRROR - POWERED, PAINTED** FRONT BUMPER - RESIN, SKID-INTEGRATED **REAR BUMPER - RESIN, SKID INTEGGRATED** TOWING HOOK - FR 1 + RR1

P.O.Box 6339

AF - 07, Block A, Samari retail Ras Al Khor3, Dubai - UAE Tel: + 917504996459