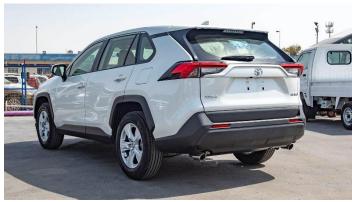

#### **EXTERIOR**

**OUTSIDE REAR VIEW MIRROR - POWERED, PAINTED** FRONT BUMPER - RESIN, SKID-INTEGRATED **REAR BUMPER - RESIN, SKID INTEGGRATED** TOWING HOOK - FR 1 + RR1

P.O.Box 6339

AF - 07, Block A, Samari retail Ras Al Khor3, Dubai - UAE Tel: + 917504996459