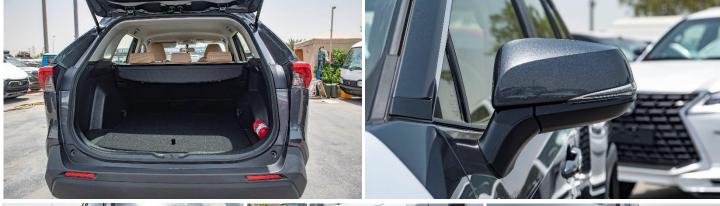

#### INTERIOR

**SEATING CAPACITY - 5 SEATERS** FRONT SEAT - SEPARATE FRONT SEAT BELT - ELR 3-3 W/PRETENSIONNER REAR SEAT - 6/4 SEPARATE FOLDABLE **SEAT MATERIAL - FABRIC** 

AUDIO - AM/FM, CD, USB, AUX, 4 SEAPKER

#### **EXTERIOR**

**OUTSIDE REAR VIEW MIRROR - POWERED, PAINTED** FRONT BUMPER - RESIN, SKID-INTEGRATED **REAR BUMPER - RESIN, SKID INTEGGRATED** TOWING HOOK - FR 1 + RR1

P.O.Box 6339

AF - 07, Block A, Samari retail Ras Al Khor3, Dubai - UAE Tel: + 917504996459