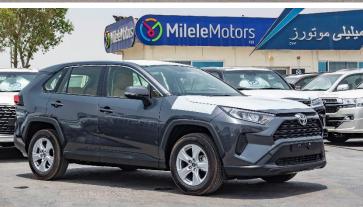

#### (LHD) TOYOTA RAV4 BASE 4X2 2.0P AT MY2021

VEHICLE CODE: fHi
TECHNICAL SPEC

ENGINE - M20A-FKS (TNGA 2.0L) DISPLACEMENT (CC) - 1,987

**FUEL TYPE - PETROL** 

**TANK CAPACITY (L) - 55** 

**TRANSMISSION: AUTO CVT** 

**CURB WEIGHT (KG) - 1,630-1690** 

**GROSS WEIGHT (KG) - 2,190** 

MAX OUTPUT (kW /RPM) -129/6600

MAX TORQUE (Nm/RPM) - 208/4300-5200

**TYRE- 225/65R17 ALLOY** 

**SPARE TYRE - GROUND** 

DIMENSIONS (MM) - 4,600 (L) x 1,855 (W) x 1,685 (H)

WHEELBASE (MM) - 2,690 GROUND CLEARANCE (MM) -180

FRONT SUSPENSION - MACPHERSON STRUT

**REAR SUSPENSION - DOUBLE WISHBONE** 

**BRAKE FRONT - DISC** 

**BRAKE REAR - DISC** 

@MileleMotors