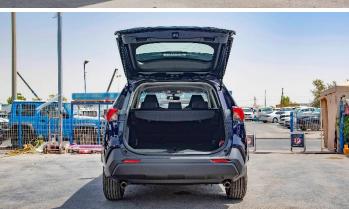

#### INTERIOR

**SEATING CAPACITY - 5 SEATERS** FRONT SEAT - SEPARATE FRONT SEAT BELT - ELR 3-3 W/PRETENSIONNER REAR SEAT - 6/4 SEPARATE FOLDABLE **SEAT MATERIAL - FABRIC** 

AUDIO - AM/FM, CD, USB, AUX, 4 SEAPKER

#### **EXTERIOR**

**OUTSIDE REAR VIEW MIRROR - POWERED, PAINTED** FRONT BUMPER - RESIN, SKID-INTEGRATED **REAR BUMPER - RESIN, SKID INTEGGRATED** TOWING HOOK - FR 1 + RR1

P.O.Box 6339

AF - 07, Block A, Samari retail Ras Al Khor3, Dubai - UAE Tel: + 917504996459