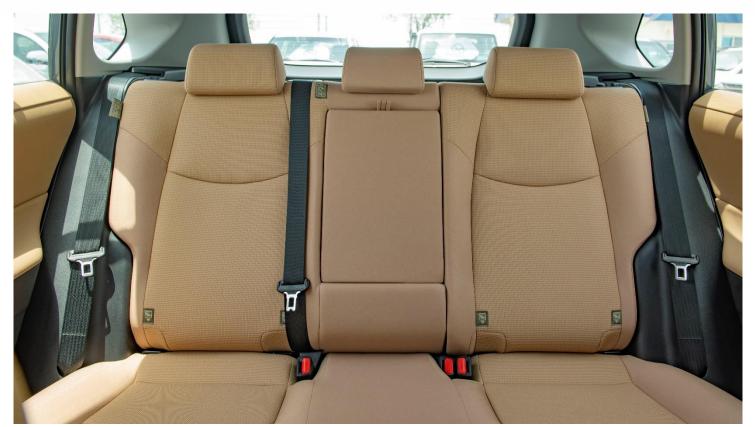

#### INTERIOR

**SEATING CAPACITY - 5 SEATERS** FRONT SEAT - SEPARATE FRONT SEAT BELT - ELR 3-3 W/PRETENSIONNER REAR SEAT - 6/4 SEPARATE FOLDABLE **SEAT MATERIAL - FABRIC** 

AUDIO - AM/FM, CD, USB, AUX, 4 SEAPKER