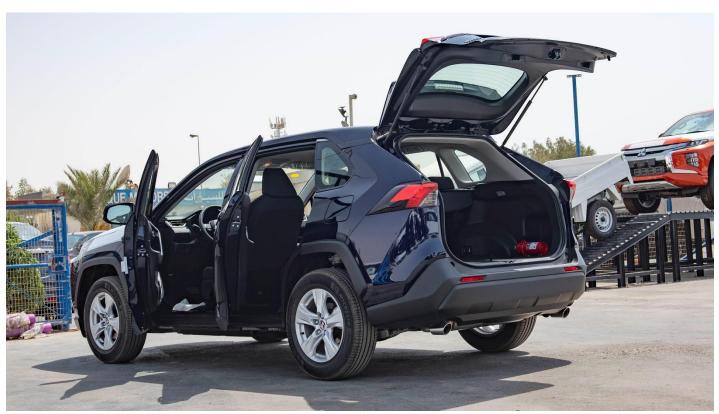

#### (LHD) TOYOTA RAV4 BASE 4X2 2.0P AT MY2021

VEHICLE CODE: fHi
TECHNICAL SPEC

ENGINE - M20A-FKS (TNGA 2.0L) DISPLACEMENT (CC) - 1,987

**FUEL TYPE - PETROL** 

**TANK CAPACITY (L) - 55** 

**TRANSMISSION: AUTO CVT** 

**CURB WEIGHT (KG) - 1,630-1690** 

**GROSS WEIGHT (KG) - 2,190** 

MAX OUTPUT (kW /RPM) -129/6600

MAX TORQUE (Nm/RPM) - 208/4300-5200

**TYRE- 225/65R17 ALLOY** 

**SPARE TYRE - GROUND** 

DIMENSIONS (MM) - 4,600 (L) x 1,855 (W) x 1,685 (H)

WHEELBASE (MM) - 2,690 GROUND CLEARANCE (MM) -180

FRONT SUSPENSION - MACPHERSON STRUT

**REAR SUSPENSION - DOUBLE WISHBONE** 

**BRAKE FRONT - DISC** 

**BRAKE REAR - DISC** 

@MileleMotors

#### **EXTERIOR**

**OUTSIDE REAR VIEW MIRROR - POWERED, PAINTED** FRONT BUMPER - RESIN, SKID-INTEGRATED **REAR BUMPER - RESIN, SKID INTEGGRATED** TOWING HOOK - FR 1 + RR1

P.O.Box 6339

AF - 07, Block A, Samari retail Ras Al Khor3, Dubai - UAE Tel: + 917504996459