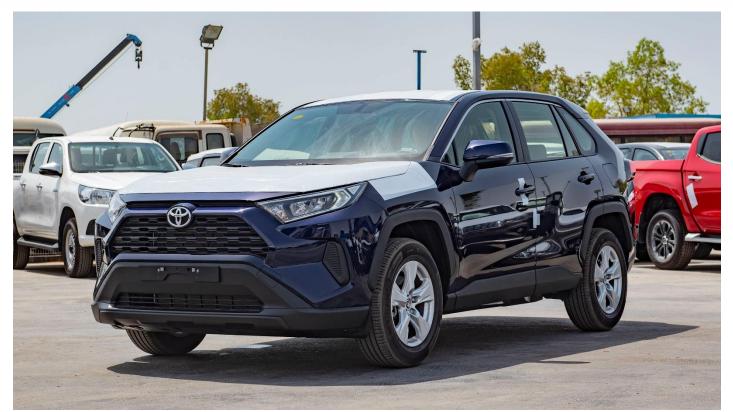

#### (LHD) TOYOTA RAV4 BASE 4X2 2.0P AT MY2021

VEHICLE CODE: fHi
TECHNICAL SPEC

ENGINE - M20A-FKS (TNGA 2.0L) DISPLACEMENT (CC) - 1,987

**FUEL TYPE - PETROL** 

**TANK CAPACITY (L) - 55** 

**TRANSMISSION: AUTO CVT** 

**CURB WEIGHT (KG) - 1,630-1690** 

**GROSS WEIGHT (KG) - 2,190** 

MAX OUTPUT (kW /RPM) -129/6600

MAX TORQUE (Nm/RPM) - 208/4300-5200

**TYRE- 225/65R17 ALLOY** 

**SPARE TYRE - GROUND** 

DIMENSIONS (MM) - 4,600 (L) x 1,855 (W) x 1,685 (H)

WHEELBASE (MM) - 2,690 GROUND CLEARANCE (MM) -180

FRONT SUSPENSION - MACPHERSON STRUT

**REAR SUSPENSION - DOUBLE WISHBONE** 

**BRAKE FRONT - DISC** 

**BRAKE REAR - DISC** 

@MileleMotors

#### **EXTERIOR**

**OUTSIDE REAR VIEW MIRROR - POWERED, PAINTED** FRONT BUMPER - RESIN, SKID-INTEGRATED **REAR BUMPER - RESIN, SKID INTEGGRATED** TOWING HOOK - FR 1 + RR1

P.O.Box 6339

AF - 07, Block A, Samari retail Ras Al Khor3, Dubai - UAE Tel: + 917504996459