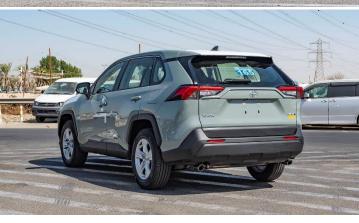

#### **EXTERIOR**

**OUTSIDE REAR VIEW MIRROR - POWERED, PAINTED** FRONT BUMPER - RESIN, SKID-INTEGRATED **REAR BUMPER - RESIN, SKID INTEGGRATED** TOWING HOOK - FR 1 + RR1

P.O.Box 6339

AF - 07, Block A, Samari retail Ras Al Khor3, Dubai - UAE Tel: + 917504996459