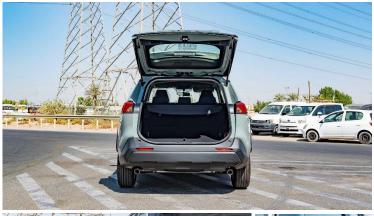

#### (LHD) TOYOTA RAV4 BASE 4X2 2.0P AT MY2021

VEHICLE CODE: fHi
TECHNICAL SPEC

ENGINE - M20A-FKS (TNGA 2.0L) DISPLACEMENT (CC) - 1,987

**FUEL TYPE - PETROL** 

**TANK CAPACITY (L) - 55** 

**TRANSMISSION: AUTO CVT** 

**CURB WEIGHT (KG) - 1,630-1690** 

**GROSS WEIGHT (KG) - 2,190** 

MAX OUTPUT (kW /RPM) -129/6600

MAX TORQUE (Nm/RPM) - 208/4300-5200

**TYRE- 225/65R17 ALLOY** 

**SPARE TYRE - GROUND** 

DIMENSIONS (MM) - 4,600 (L) x 1,855 (W) x 1,685 (H)

#### **EXTERIOR**

**OUTSIDE REAR VIEW MIRROR - POWERED, PAINTED** FRONT BUMPER - RESIN, SKID-INTEGRATED **REAR BUMPER - RESIN, SKID INTEGGRATED** TOWING HOOK - FR 1 + RR1

P.O.Box 6339

AF - 07, Block A, Samari retail Ras Al Khor3, Dubai - UAE Tel: + 917504996459