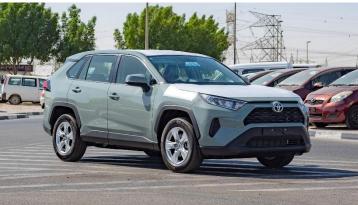

#### (LHD) TOYOTA RAV4 BASE 4X2 2.0P AT MY2021

VEHICLE CODE: fHi
TECHNICAL SPEC

ENGINE - M20A-FKS (TNGA 2.0L) DISPLACEMENT (CC) - 1,987

**FUEL TYPE - PETROL** 

**TANK CAPACITY (L) - 55** 

**TRANSMISSION: AUTO CVT** 

**CURB WEIGHT (KG) - 1,630-1690** 

**GROSS WEIGHT (KG) - 2,190** 

MAX OUTPUT (kW /RPM) -129/6600

MAX TORQUE (Nm/RPM) - 208/4300-5200

**TYRE- 225/65R17 ALLOY** 

**SPARE TYRE - GROUND** 

DIMENSIONS (MM) - 4,600 (L) x 1,855 (W) x 1,685 (H)

WHEELBASE (MM) - 2,690 GROUND CLEARANCE (MM) -180

FRONT SUSPENSION - MACPHERSON STRUT

**REAR SUSPENSION - DOUBLE WISHBONE** 

**BRAKE FRONT - DISC** 

**BRAKE REAR - DISC** 

@MileleMotors