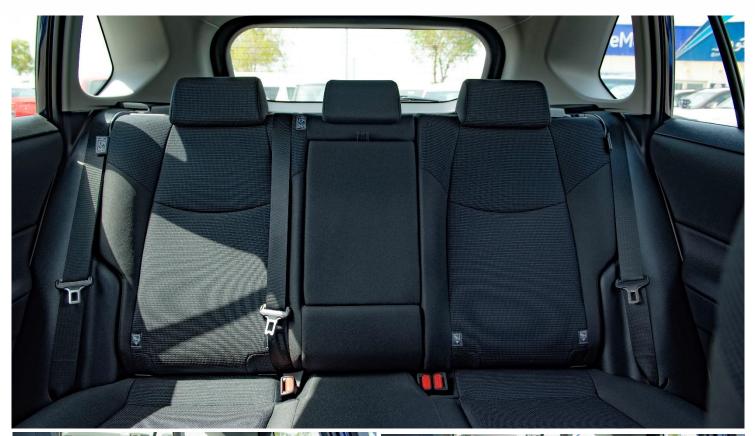

#### INTERIOR

**SEATING CAPACITY - 5 SEATERS** FRONT SEAT - SEPARATE FRONT SEAT BELT - ELR 3-3 W/PRETENSIONNER REAR SEAT - 6/4 SEPARATE FOLDABLE **SEAT MATERIAL - FABRIC** 

AUDIO - AM/FM, CD, USB, AUX, 4 SEAPKER