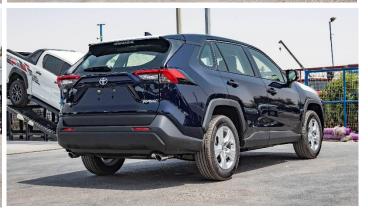

#### **EXTERIOR**

**OUTSIDE REAR VIEW MIRROR - POWERED, PAINTED** FRONT BUMPER - RESIN, SKID-INTEGRATED **REAR BUMPER - RESIN, SKID INTEGGRATED** TOWING HOOK - FR 1 + RR1

P.O.Box 6339

AF - 07, Block A, Samari retail Ras Al Khor3, Dubai - UAE Tel: + 917504996459