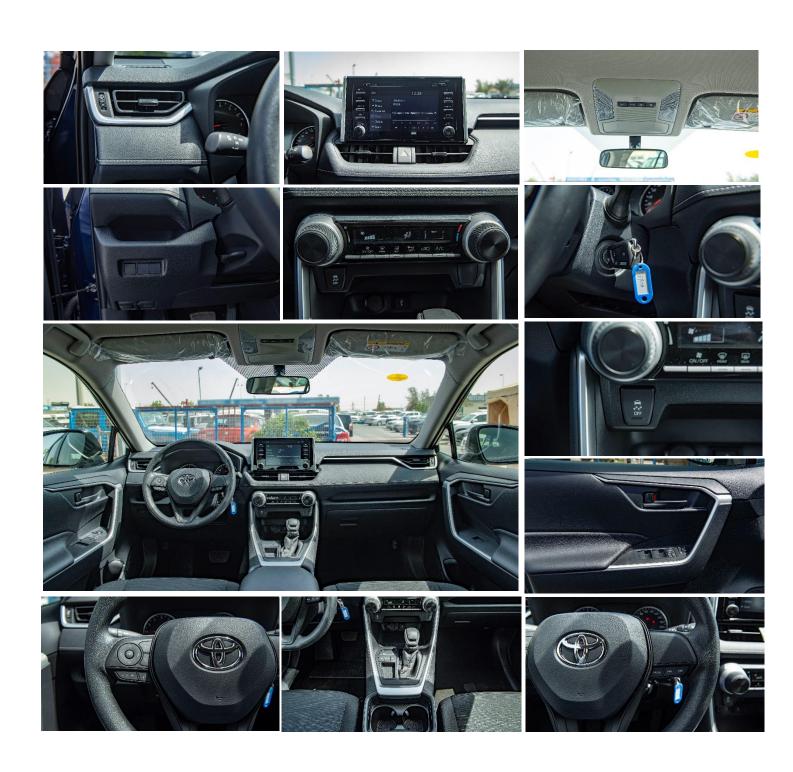

#### **SAFETY & SECURITY**

**ABS-WITH** VSC - WITH + TRAILER SWAY+ HAC AIRBAG - D+P, KNEE (D), SIDE, CSA **HEADLAMP - LED DRL SYSTEM - WITH REAR VIEW CAMERA- WITH INTERMITTEN WIPER - FR+ RR** ANTI THEFT SYSTEM - IMMOBILIZER FIRE EXTINGUISHER - WITH FLOOR MAT- GENUINE MAT WIRLESS DOOR LOCK - WITH **POWER WINDOW - WITH** STEERING COLUMN - TILT, TELESCO MANUAL STEERING SWITCH - AUDIO AIR CONDITION ER - MAN UAL **HEATER - MANUAL** 

#### INTERIOR

**SEATING CAPACITY - 5 SEATERS** FRONT SEAT - SEPARATE FRONT SEAT BELT - ELR 3-3 W/PRETENSIONNER REAR SEAT - 6/4 SEPARATE FOLDABLE **SEAT MATERIAL - FABRIC** 

AUDIO - AM/FM, CD, USB, AUX, 4 SEAPKER