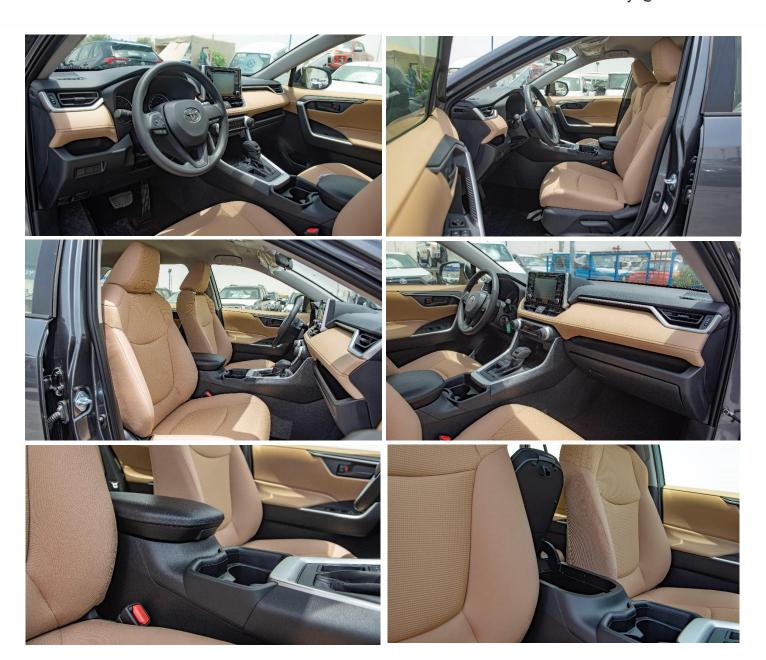

#### INTERIOR

**SEATING CAPACITY - 5 SEATERS** FRONT SEAT - SEPARATE FRONT SEAT BELT - ELR 3-3 W/PRETENSIONNER REAR SEAT - 6/4 SEPARATE FOLDABLE **SEAT MATERIAL - FABRIC** 

AUDIO - AM/FM, CD, USB, AUX, 4 SEAPKER

#### **SAFETY & SECURITY**

**ABS-WITH** VSC - WITH + TRAILER SWAY+ HAC AIRBAG - D+P, KNEE (D), SIDE, CSA **HEADLAMP - LED DRL SYSTEM - WITH REAR VIEW CAMERA- WITH INTERMITTEN WIPER - FR+ RR** ANTI THEFT SYSTEM - IMMOBILIZER FIRE EXTINGUISHER - WITH FLOOR MAT- GENUINE MAT WIRLESS DOOR LOCK - WITH **POWER WINDOW - WITH** STEERING COLUMN - TILT, TELESCO MANUAL STEERING SWITCH - AUDIO AIR CONDITION ER - MAN UAL **HEATER - MANUAL** 