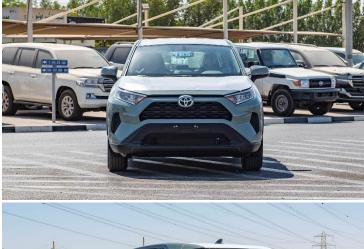

#### (LHD) TOYOTA RAV4 BASE 4X2 2.0P AT MY2021

VEHICLE CODE: fHi
TECHNICAL SPEC

ENGINE - M20A-FKS (TNGA 2.0L) DISPLACEMENT (CC) - 1,987

**FUEL TYPE - PETROL** 

**TANK CAPACITY (L) - 55** 

**TRANSMISSION: AUTO CVT** 