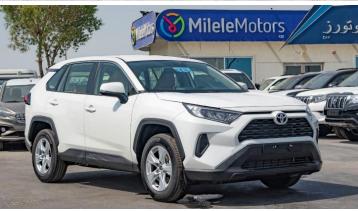

#### (LHD) TOYOTA RAV4 BASE 4X2 2.0P AT MY2021

VEHICLE CODE: fHi
TECHNICAL SPEC

ENGINE - M20A-FKS (TNGA 2.0L) DISPLACEMENT (CC) - 1,987

**FUEL TYPE - PETROL** 

**TANK CAPACITY (L) - 55** 

**TRANSMISSION: AUTO CVT** 

**CURB WEIGHT (KG) - 1,630-1690** 

**GROSS WEIGHT (KG) - 2,190** 

MAX OUTPUT (kW /RPM) -129/6600

MAX TORQUE (Nm/RPM) - 208/4300-5200

**TYRE- 225/65R17 ALLOY** 

**SPARE TYRE - GROUND** 

DIMENSIONS (MM) - 4,600 (L) x 1,855 (W) x 1,685 (H)

WHEELBASE (MM) - 2,690 GROUND CLEARANCE (MM) -180

FRONT SUSPENSION - MACPHERSON STRUT

**REAR SUSPENSION - DOUBLE WISHBONE** 

**BRAKE FRONT - DISC** 

**BRAKE REAR - DISC** 

@MileleMotors