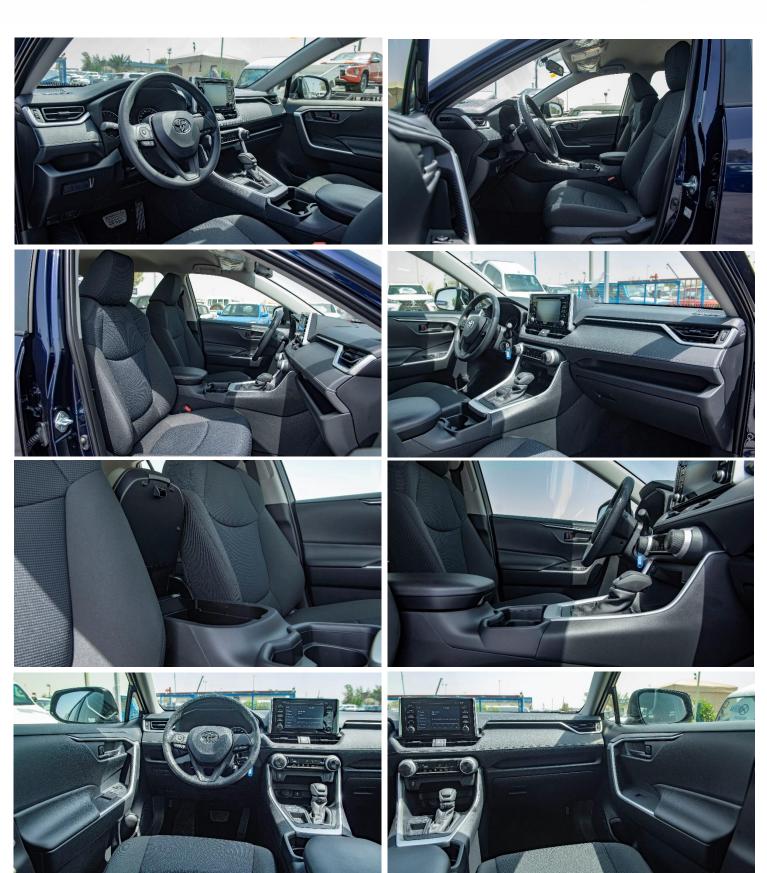

#### INTERIOR

**SEATING CAPACITY - 5 SEATERS** FRONT SEAT - SEPARATE FRONT SEAT BELT - ELR 3-3 W/PRETENSIONNER REAR SEAT - 6/4 SEPARATE FOLDABLE **SEAT MATERIAL - FABRIC** 

AUDIO - AM/FM, CD, USB, AUX, 4 SEAPKER