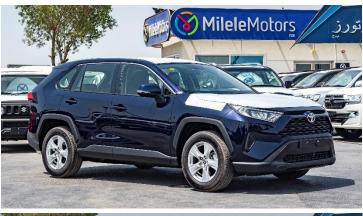

#### (LHD) TOYOTA RAV4 BASE 4X2 2.0P AT MY2021

VEHICLE CODE: fHi
TECHNICAL SPEC

ENGINE - M20A-FKS (TNGA 2.0L) DISPLACEMENT (CC) - 1,987

**FUEL TYPE - PETROL** 

**TANK CAPACITY (L) - 55** 

**TRANSMISSION: AUTO CVT** 

**CURB WEIGHT (KG) - 1,630-1690** 

**GROSS WEIGHT (KG) - 2,190** 

MAX OUTPUT (kW /RPM) -129/6600

MAX TORQUE (Nm/RPM) - 208/4300-5200

**TYRE- 225/65R17 ALLOY** 

**SPARE TYRE - GROUND** 

DIMENSIONS (MM) - 4,600 (L) x 1,855 (W) x 1,685 (H)

WHEELBASE (MM) - 2,690 GROUND CLEARANCE (MM) -180

FRONT SUSPENSION - MACPHERSON STRUT

**REAR SUSPENSION - DOUBLE WISHBONE** 

**BRAKE FRONT - DISC** 

**BRAKE REAR - DISC** 

@MileleMotors