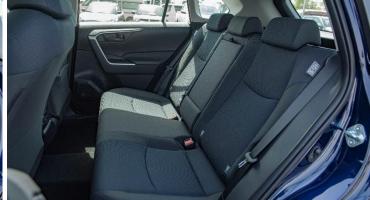

#### INTERIOR

**SEATING CAPACITY - 5 SEATERS** FRONT SEAT - SEPARATE FRONT SEAT BELT - ELR 3-3 W/PRETENSIONNER REAR SEAT - 6/4 SEPARATE FOLDABLE **SEAT MATERIAL - FABRIC** 

AUDIO - AM/FM, CD, USB, AUX, 4 SEAPKER