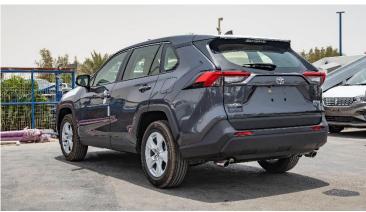

#### (LHD) TOYOTA RAV4 BASE 4X2 2.0P AT MY2021

VEHICLE CODE: fHi
TECHNICAL SPEC

ENGINE - M20A-FKS (TNGA 2.0L) DISPLACEMENT (CC) - 1,987

**FUEL TYPE - PETROL** 

**TANK CAPACITY (L) - 55** 

**TRANSMISSION: AUTO CVT** 

#### **EXTERIOR**

**OUTSIDE REAR VIEW MIRROR - POWERED, PAINTED** FRONT BUMPER - RESIN, SKID-INTEGRATED **REAR BUMPER - RESIN, SKID INTEGGRATED** TOWING HOOK - FR 1 + RR1

P.O.Box 6339

AF - 07, Block A, Samari retail Ras Al Khor3, Dubai - UAE Tel: + 917504996459