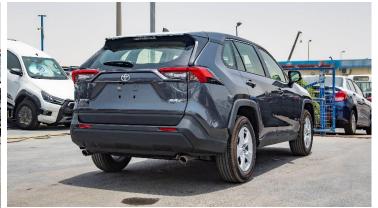

#### (LHD) TOYOTA RAV4 BASE 4X2 2.0P AT MY2021

VEHICLE CODE: fHi
TECHNICAL SPEC

ENGINE - M20A-FKS (TNGA 2.0L) DISPLACEMENT (CC) - 1,987

**FUEL TYPE - PETROL** 

**TANK CAPACITY (L) - 55** 

**TRANSMISSION: AUTO CVT** 

#### **EXTERIOR**

**OUTSIDE REAR VIEW MIRROR - POWERED, PAINTED** FRONT BUMPER - RESIN, SKID-INTEGRATED **REAR BUMPER - RESIN, SKID INTEGGRATED** TOWING HOOK - FR 1 + RR1

P.O.Box 6339

AF - 07, Block A, Samari retail Ras Al Khor3, Dubai - UAE Tel: + 917504996459