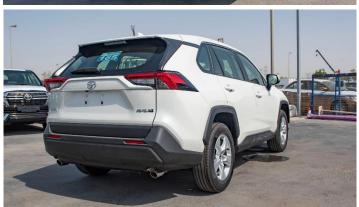

#### (LHD) TOYOTA RAV4 BASE 4X2 2.0P AT MY2021

VEHICLE CODE: fHi
TECHNICAL SPEC

ENGINE - M20A-FKS (TNGA 2.0L) DISPLACEMENT (CC) - 1,987

**FUEL TYPE - PETROL** 

**TANK CAPACITY (L) - 55** 

**TRANSMISSION: AUTO CVT** 

#### **EXTERIOR**

**OUTSIDE REAR VIEW MIRROR - POWERED, PAINTED** FRONT BUMPER - RESIN, SKID-INTEGRATED **REAR BUMPER - RESIN, SKID INTEGGRATED** TOWING HOOK - FR 1 + RR1

P.O.Box 6339

AF - 07, Block A, Samari retail Ras Al Khor3, Dubai - UAE Tel: + 917504996459