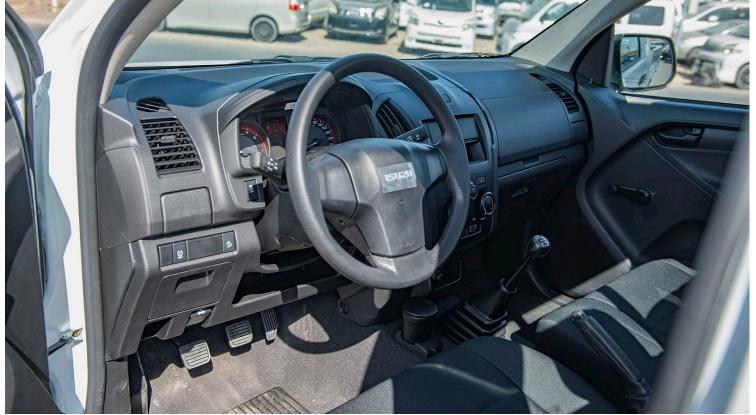

#### **Comfort / Convenience**

Power Steering with Tilt Adjustment

Blower with heater

Air conditioner

Dust and pollen Filter

Driver Seat and Seat-belt Height Adjuster

Central locking

Inner and outer Dash Noise Insulation

Fabric Seat cover and Moulded Roof lining

**Clutch Footrest** 

High contrast new digital Display with lock

**Gear Shift indictor** 

Front wiper with intermittent mode

PRVMs with adjustment retention

Large A-pillar Assist Grip

#### Utility

Multiple Storage Compartments
Multiple Bottle and cup Holders
Twin Glove Box
Twin 12V Mobile charging points
2 speakers with pre-wiring
Vinyl Floor cover