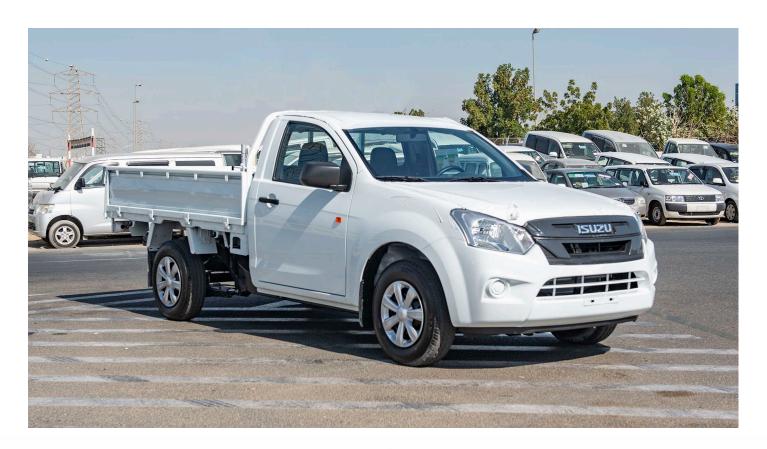

# (LHD) ISUZU D-MAX SC 2.5D MT 4X2 Cargo Deck

Variant Code: DMAXSC2.5\_3

**Technical Features** 

Model Year: 2022 Model D-Max

2.5L TD Single Cab (136HP) Engine:

Engine Type: Diesel

4-cylinder, common Rail VGT Intercooled Diesel Cylinders

#### **Dimensions**

Wheelbase (mm) 3095 Length (mm) 5315 Width (mm) 1860 Height (mm) 1800

Cargo Deck (mm) (Lx WxH) 2440 x 1725 x 510

**Turning Circle radius** 6.3m **Ground Clearance** 220mm