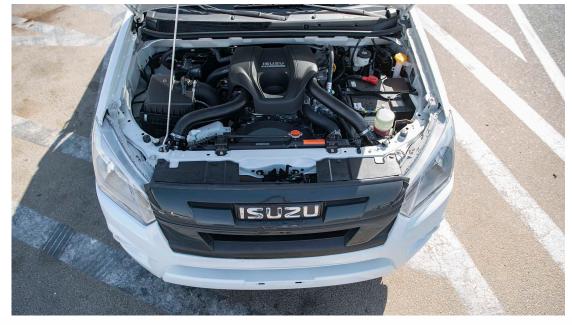

# (LHD) ISUZU D-MAX SC 2.5D MT 4X2 Cargo Deck

Variant Code: DMAXSC2.5\_3

**Technical Features** 

Model Year: 2022 Model D-Max

2.5L TD Single Cab (136HP) Engine:

Engine Type: Diesel

4-cylinder, common Rail VGT Intercooled Diesel Cylinders

58 kW (78 hp) @398 rad/s (3800 rpm) Max Torque 176 Nm@157 – 251 rad/s (1500-2400rpm) Max power

2499 cm<sup>3</sup> **Engine Displacement** 

Drive type Double wishbone, Coil Spring

5 Speed Manual Transmission