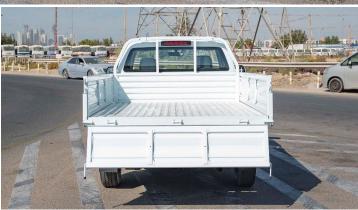

#### **Dimensions**

Wheelbase (mm) 3095 Length (mm) 5315 Width (mm) 1860 Height (mm) 1800

Cargo Deck (mm) (Lx WxH) 2440 x 1725 x 510

**Turning Circle radius** 6.3m **Ground Clearance** 220mm