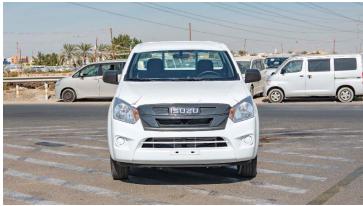

# (LHD) ISUZU D-MAX SC 2.5D MT 4X2 Cargo Deck

Variant Code: DMAXSC2.5\_3

**Technical Features** 

Model Year: 2022 Model D-Max

2.5L TD Single Cab (136HP) Engine:

Engine Type: Diesel

4-cylinder, common Rail VGT Intercooled Diesel Cylinders

58 kW (78 hp) @398 rad/s (3800 rpm) Max Torque 176 Nm@157 – 251 rad/s (1500-2400rpm) Max power

2499 cm<sup>3</sup> **Engine Displacement** 

Drive type Double wishbone, Coil Spring

5 Speed Manual Transmission

Seats capacity 3

**Brake Type** Hydraulic brake with large booster (26.67 cm) and LSPV

Frond Brake Ventilated Disc with Twin Pot Calliper

Rear Brake Drum

@MileleMotors

**Head office** P.O.Box 6339 AF - 07, Block A, Samari retail Ras Al Khor3, Dubai - UAE Tel: + 917504996459