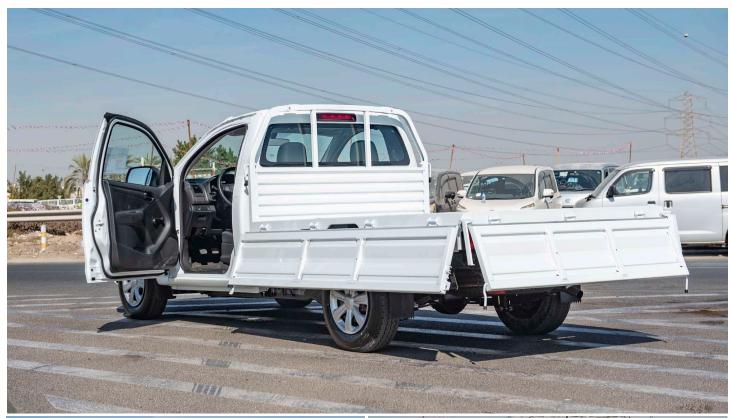

# (LHD) ISUZU D-MAX SC 2.5D MT 4X2 Cargo Deck

Variant Code: DMAXSC2.5\_3

**Technical Features** 

Model Year: 2022 Model D-Max

2.5L TD Single Cab (136HP) Engine:

Engine Type: Diesel

4-cylinder, common Rail VGT Intercooled Diesel Cylinders

#### **Dimensions**

Wheelbase (mm) 3095 Length (mm) 5315 Width (mm) 1860 Height (mm) 1800

Cargo Deck (mm) (Lx WxH) 2440 x 1725 x 510

**Turning Circle radius** 6.3m **Ground Clearance** 220mm