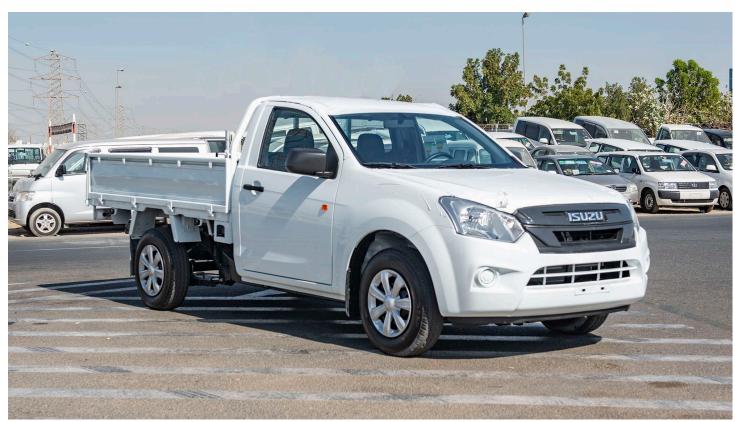

# (LHD) ISUZU D-MAX SC 2.5D MT 4X2 Cargo Deck

Variant Code: DMAXSC2.5\_3

**Technical Features** 

Model Year: 2022 Model D-Max

2.5L TD Single Cab (136HP) Engine:

Engine Type: Diesel

4-cylinder, common Rail VGT Intercooled Diesel Cylinders

#### **Dimensions**

Wheelbase (mm) 3095 Length (mm) 5315 Width (mm) 1860 Height (mm) 1800

Cargo Deck (mm) (Lx WxH) 2440 x 1725 x 510

**Turning Circle radius** 6.3m **Ground Clearance** 220mm