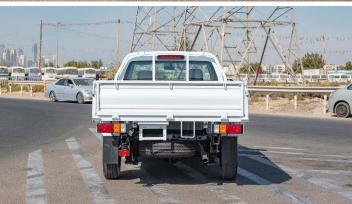

#### **Dimensions**

Wheelbase (mm) 3095 Length (mm) 5315 Width (mm) 1860 Height (mm) 1800

Cargo Deck (mm) (Lx WxH) 2440 x 1725 x 510

**Turning Circle radius** 6.3m **Ground Clearance** 220mm

#### Weight

1240 Kg **Payload** 

**GVW** 2990 Kg 1750 Kg Kerb Weight