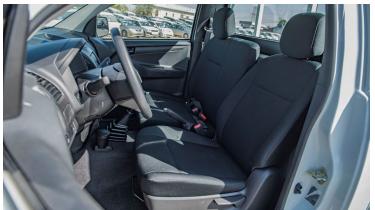

#### **Comfort / Convenience**

Power Steering with Tilt Adjustment

Blower with heater

Air conditioner

Dust and pollen Filter

Driver Seat and Seat-belt Height Adjuster

Central locking

Inner and outer Dash Noise Insulation

Fabric Seat cover and Moulded Roof lining

**Clutch Footrest** 

High contrast new digital Display with lock

**Gear Shift indictor** 

Front wiper with intermittent mode

PRVMs with adjustment retention

Large A-pillar Assist Grip

Co-driver seat sliding

Sun visor driver & co-driver