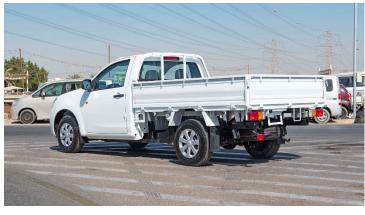

#### **Dimensions**

Wheelbase (mm) 3095 Length (mm) 5315 Width (mm) 1860 Height (mm) 1800

Cargo Deck (mm) (Lx WxH) 2440 x 1725 x 510

**Turning Circle radius** 6.3m **Ground Clearance** 220mm

#### Utility

Multiple Storage Compartments
Multiple Bottle and cup Holders
Twin Glove Box
Twin 12V Mobile charging points
2 speakers with pre-wiring
Vinyl Floor cover