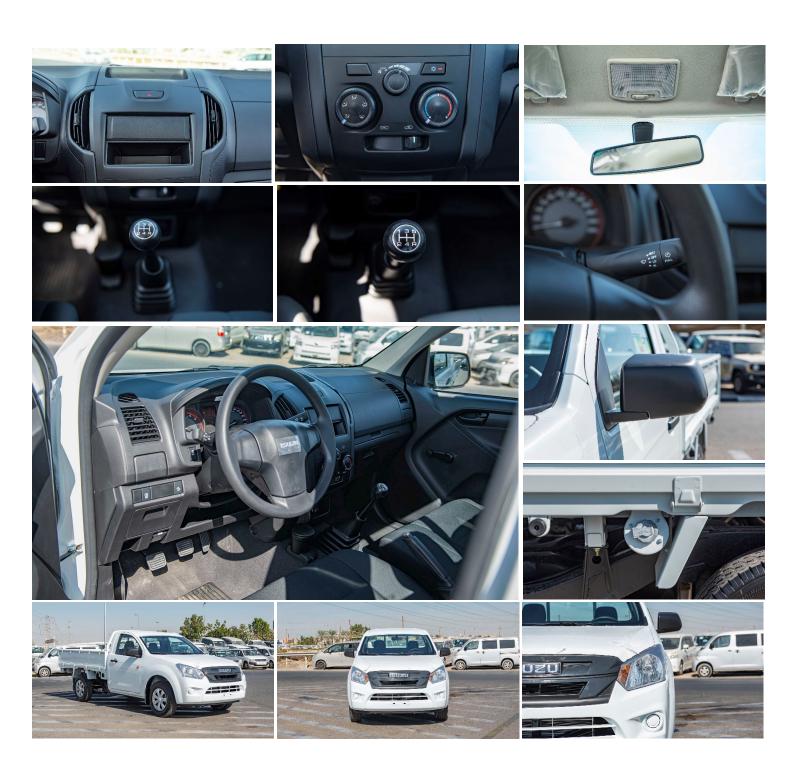

# (LHD) ISUZU D-MAX SC 2.5D MT 4X2 Cargo Deck

Variant Code: DMAXSC2.5\_3

**Technical Features** 

Model Year: 2022 Model D-Max

2.5L TD Single Cab (136HP) Engine:

Engine Type: Diesel

4-cylinder, common Rail VGT Intercooled Diesel Cylinders

#### **Dimensions**

Wheelbase (mm) 3095 Length (mm) 5315 Width (mm) 1860 Height (mm) 1800

Cargo Deck (mm) (Lx WxH) 2440 x 1725 x 510

**Turning Circle radius** 6.3m **Ground Clearance** 220mm

#### **Comfort / Convenience**

Power Steering with Tilt Adjustment

Blower with heater

Air conditioner

Dust and pollen Filter

Driver Seat and Seat-belt Height Adjuster

Central locking

Inner and outer Dash Noise Insulation

Fabric Seat cover and Moulded Roof lining

**Clutch Footrest** 

High contrast new digital Display with lock

**Gear Shift indictor** 

Front wiper with intermittent mode

PRVMs with adjustment retention

Large A-pillar Assist Grip

#### Utility

Multiple Storage Compartments
Multiple Bottle and cup Holders
Twin Glove Box
Twin 12V Mobile charging points
2 speakers with pre-wiring
Vinyl Floor cover

## Safety / Security

Hydraulic brake with large booster (26.7cm) and LSPV
Ventilated Front Disc brake with twin pot calliper
Brake override system
Chassis and cabin with crumple zones
Cross car Front beams
Steel skid plate with Engine Bottom guard
Collapsible steering column
Day and night Inside rear-view mirror
Rear Parking Assist System
Warning lights and buzzers
ALR seat Belts
Tubeless Tyres
Large tyres (40.64cm)