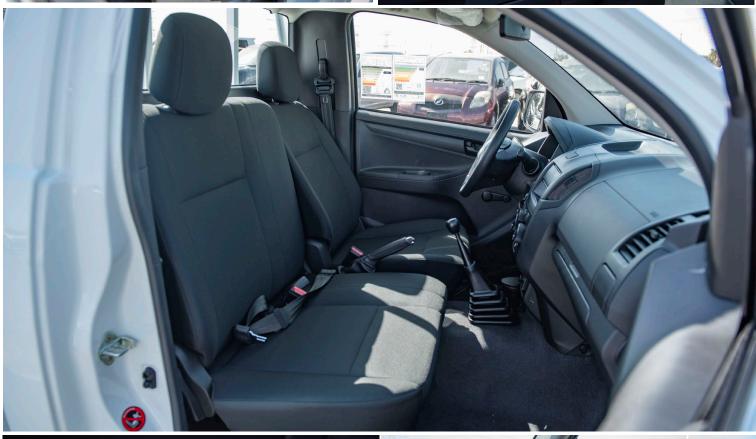

#### **Comfort / Convenience**

Power Steering with Tilt Adjustment

Blower with heater

Air conditioner

Dust and pollen Filter

Driver Seat and Seat-belt Height Adjuster

Central locking

Inner and outer Dash Noise Insulation

Fabric Seat cover and Moulded Roof lining

**Clutch Footrest** 

High contrast new digital Display with lock

**Gear Shift indictor** 

Front wiper with intermittent mode

PRVMs with adjustment retention

Large A-pillar Assist Grip

Co-driver seat sliding

Sun visor driver & co-driver