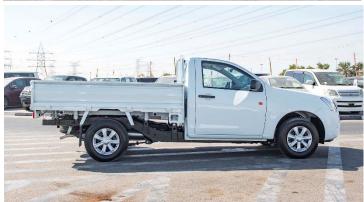

#### **Dimensions**

Wheelbase (mm) 3095 Length (mm) 5315 Width (mm) 1860 Height (mm) 1800

Cargo Deck (mm) (Lx WxH) 2440 x 1725 x 510

**Turning Circle radius** 6.3m **Ground Clearance** 220mm

#### Wheel

Rim Size 6.5J x 16 (40.64cm)

Tyre Size 205 R16C Radial Tyre type