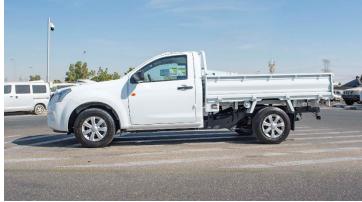

# (LHD) ISUZU D-MAX SC 2.5D MT 4X2 Cargo Deck

Variant Code: DMAXSC2.5\_3

**Technical Features** 

Model Year: 2022 Model D-Max

2.5L TD Single Cab (136HP) Engine:

Engine Type: Diesel

4-cylinder, common Rail VGT Intercooled Diesel Cylinders

#### **Dimensions**

Wheelbase (mm) 3095 Length (mm) 5315 Width (mm) 1860 Height (mm) 1800

Cargo Deck (mm) (Lx WxH) 2440 x 1725 x 510

**Turning Circle radius** 6.3m **Ground Clearance** 220mm