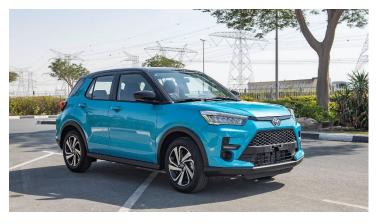

## (LHD) Toyota Raize 1.0P AT MY2022-White

Variant Code: RAIZE1.0P\_1 **TECHNICAL FEATURES** 

SUV Body Type:

1.0L TURBO, 3-CYL, 12VALVES DOHC, DVVT (1KR-VET) **Engine Type** 

Output (hp/rpm) 97 / 6000 140 /2400-4000 Torque (Nm/rpm)

Transmission Type: CVT

TYRE SIZE: 205/60R17

Dimensions (mm) L4,030 x W1,710 x H1,635

Fuel Economy (km/L) 19.3 Fuel Tank Capacity (L) 36 Gross Weight (kg) 1680 Wheelbase (mm) 2525 **Seating Capacity** 5

**Emission Certification** EURO 4

#### **Exterior Features**

Wheel 17" ALLOY WHEELS

Leather

Body Colour Two Tone

Body Colour Door Handles

Head Lamp Led

Led Rear Combination Lamp

Keyless Entry Rear Spoiler Shark Fin Antenna