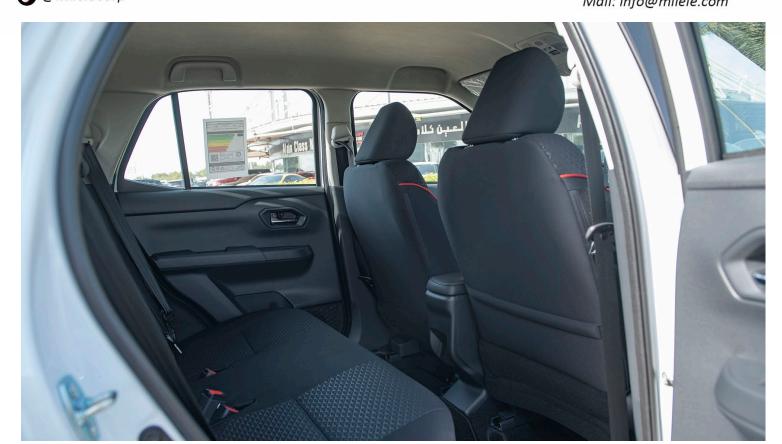

### **Interior & Convenience Features**

Manual Air condition

Fabric seats

60:40 Rear Seat folding

3-Spoke Steering Wheel

**Electric Power Steering** 

Inside Rear-View Mirror

Multi Information Display

Trunk Mat Cover Tonneau Cover Leather Shift Knob