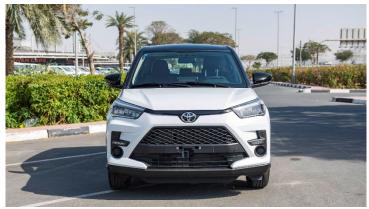

## (LHD) Toyota Raize 1.0P AT MY2022-White

Variant Code: RAIZE1.0P\_1 **TECHNICAL FEATURES** 

SUV Body Type:

1.0L TURBO, 3-CYL, 12VALVES DOHC, DVVT (1KR-VET) **Engine Type** 

Output (hp/rpm) 97 / 6000 140 /2400-4000 Torque (Nm/rpm)

#### **Exterior Features**

Wheel 17" ALLOY WHEELS

Leather

Body Colour Two Tone

Body Colour Door Handles

Head Lamp Led

Led Rear Combination Lamp

Keyless Entry Rear Spoiler Shark Fin Antenna