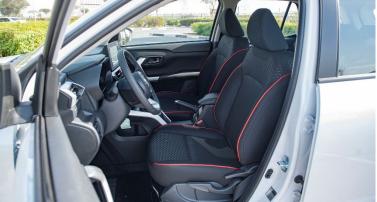

### **Interior & Convenience Features**

Manual Air condition

Fabric seats

60:40 Rear Seat folding

3-Spoke Steering Wheel

**Electric Power Steering** 

Inside Rear-View Mirror

Multi Information Display