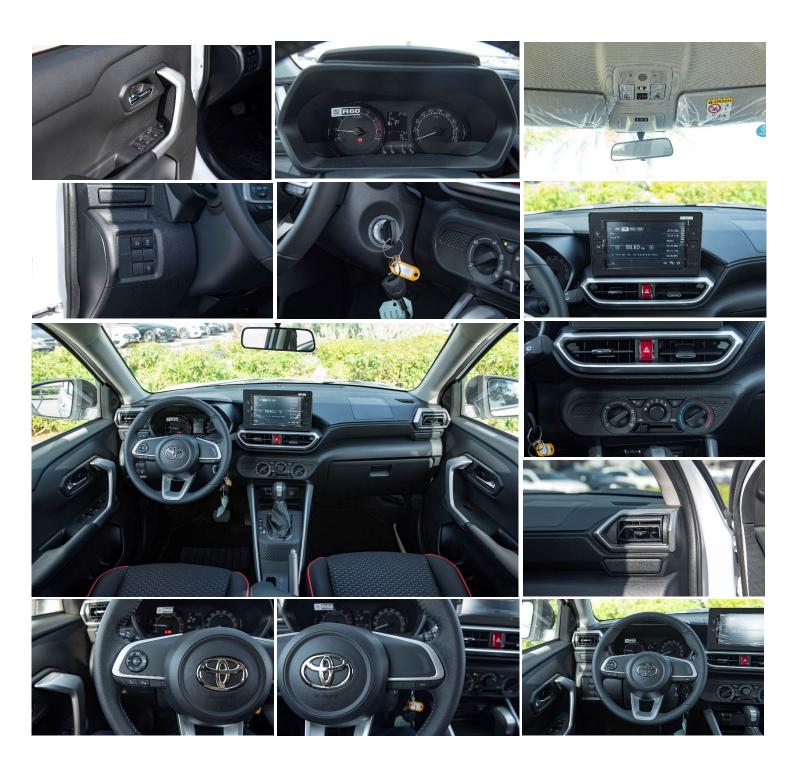

## **AUDIO & ENTERTAINMENT SYSTEM**

8" Display AUDIO AM/FM/DAB/USB Apple Car play & Android Auto Ready

4 Speakers

**Connected Service** Vehicle Status Through Smart Phone App

Steering Wheel Control Audio/Mid

### **Interior & Convenience Features**

Manual Air condition

Fabric seats

60:40 Rear Seat folding

3-Spoke Steering Wheel

**Electric Power Steering** 

Inside Rear-View Mirror

Multi Information Display

Trunk Mat Cover Tonneau Cover Leather Shift Knob