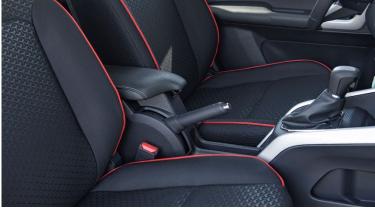

### **Interior & Convenience Features**

Manual Air condition

Fabric seats

60:40 Rear Seat folding

3-Spoke Steering Wheel

**Electric Power Steering** 

Inside Rear-View Mirror

Multi Information Display

Trunk Mat Cover Tonneau Cover Leather Shift Knob