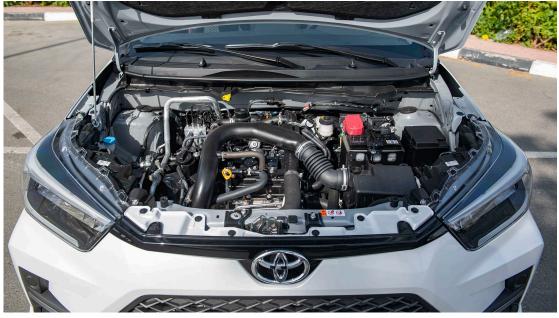

## (LHD) Toyota Raize 1.0P AT MY2022-White

Variant Code: RAIZE1.0P\_1 **TECHNICAL FEATURES** 

SUV Body Type:

1.0L TURBO, 3-CYL, 12VALVES DOHC, DVVT (1KR-VET) **Engine Type** 

Output (hp/rpm) 97 / 6000 140 /2400-4000 Torque (Nm/rpm)

Transmission Type: CVT

TYRE SIZE: 205/60R17

Dimensions (mm) L4,030 x W1,710 x H1,635

Fuel Economy (km/L) 19.3 Fuel Tank Capacity (L) 36 Gross Weight (kg) 1680 Wheelbase (mm) 2525 **Seating Capacity** 5

**Emission Certification** EURO 4