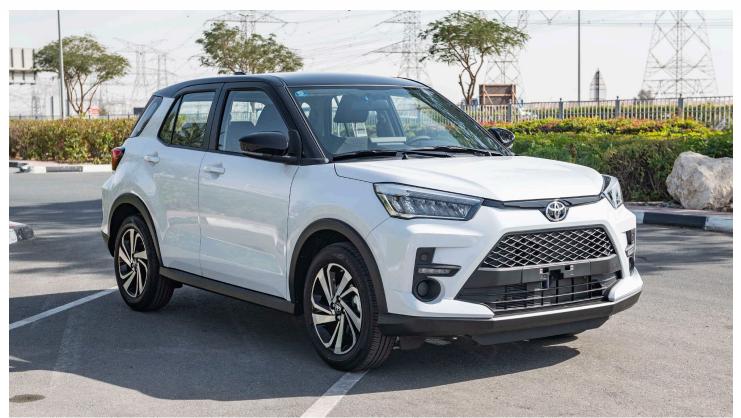

## (LHD) Toyota Raize 1.0P AT MY2022-White

Variant Code: RAIZE1.0P\_1 **TECHNICAL FEATURES** 

SUV Body Type:

1.0L TURBO, 3-CYL, 12VALVES DOHC, DVVT (1KR-VET) **Engine Type** 

Output (hp/rpm) 97 / 6000 140 /2400-4000 Torque (Nm/rpm)

#### **Exterior Features**

Wheel 17" ALLOY WHEELS

Leather

Body Colour Two Tone

Body Colour Door Handles

Head Lamp Led

Led Rear Combination Lamp

Keyless Entry Rear Spoiler Shark Fin Antenna