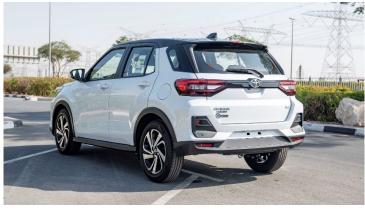

## (LHD) Toyota Raize 1.0P AT MY2022-White

Variant Code: RAIZE1.0P\_1 **TECHNICAL FEATURES** 

SUV Body Type:

1.0L TURBO, 3-CYL, 12VALVES DOHC, DVVT (1KR-VET) **Engine Type** 

Output (hp/rpm) 97 / 6000 140 /2400-4000 Torque (Nm/rpm)

#### **Exterior Features**

Wheel 17" ALLOY WHEELS

Leather

Body Colour Two Tone

Body Colour Door Handles

Head Lamp Led

Led Rear Combination Lamp

Keyless Entry Rear Spoiler Shark Fin Antenna