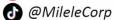

## (LHD) Toyota Raize 1.0P AT MY2022-White

Variant Code: RAIZE1.0P\_1 **TECHNICAL FEATURES** 

SUV Body Type:

1.0L TURBO, 3-CYL, 12VALVES DOHC, DVVT (1KR-VET) **Engine Type** 

Output (hp/rpm) 97 / 6000 140 /2400-4000 Torque (Nm/rpm)

Transmission Type: CVT

TYRE SIZE: 205/60R17

Dimensions (mm) L4,030 x W1,710 x H1,635

Fuel Economy (km/L) 19.3 Fuel Tank Capacity (L) 36 Gross Weight (kg) 1680 Wheelbase (mm) 2525 **Seating Capacity** 5

**Emission Certification** EURO 4

#### **Exterior Features**

Wheel 17" ALLOY WHEELS

Leather

Body Colour Two Tone

Body Colour Door Handles

Head Lamp Led

Led Rear Combination Lamp

Keyless Entry Rear Spoiler Shark Fin Antenna