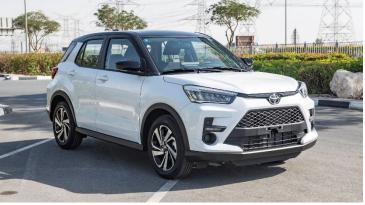

## (LHD) Toyota Raize 1.0P AT MY2022-White

Variant Code: RAIZE1.0P\_1 **TECHNICAL FEATURES** 

SUV Body Type:

1.0L TURBO, 3-CYL, 12VALVES DOHC, DVVT (1KR-VET) **Engine Type** 

Output (hp/rpm) 97 / 6000 140 /2400-4000 Torque (Nm/rpm)

Transmission Type: CVT

TYRE SIZE: 205/60R17

Dimensions (mm) L4,030 x W1,710 x H1,635

Fuel Economy (km/L) 19.3 Fuel Tank Capacity (L) 36 Gross Weight (kg) 1680 Wheelbase (mm) 2525 **Seating Capacity** 5

**Emission Certification** EURO 4

#### **Exterior Features**

Wheel 17" ALLOY WHEELS

Leather

Body Colour Two Tone

Body Colour Door Handles

Head Lamp Led

Led Rear Combination Lamp

Keyless Entry Rear Spoiler Shark Fin Antenna