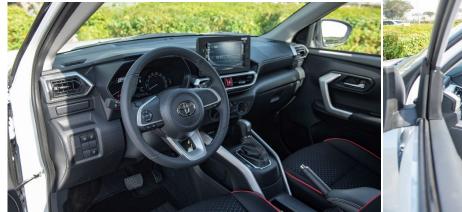

### **Interior & Convenience Features**

Manual Air condition

Fabric seats

60:40 Rear Seat folding

3-Spoke Steering Wheel

**Electric Power Steering** 

Inside Rear-View Mirror

Multi Information Display