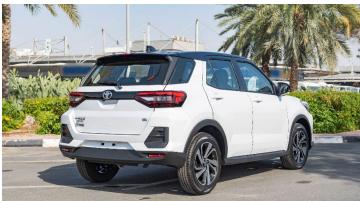

## (LHD) Toyota Raize 1.0P AT MY2022-White

Variant Code: RAIZE1.0P\_1 **TECHNICAL FEATURES** 

SUV Body Type:

1.0L TURBO, 3-CYL, 12VALVES DOHC, DVVT (1KR-VET) **Engine Type** 

Output (hp/rpm) 97 / 6000 140 /2400-4000 Torque (Nm/rpm)

#### **Exterior Features**

Wheel 17" ALLOY WHEELS

Leather

Body Colour Two Tone

Body Colour Door Handles

Head Lamp Led

Led Rear Combination Lamp

Keyless Entry Rear Spoiler Shark Fin Antenna