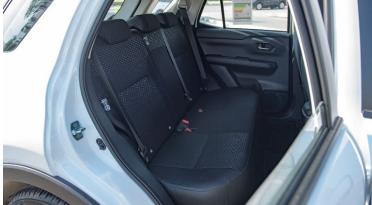

### **Interior & Convenience Features**

Manual Air condition

Fabric seats

60:40 Rear Seat folding

3-Spoke Steering Wheel

**Electric Power Steering** 

Inside Rear-View Mirror

Multi Information Display