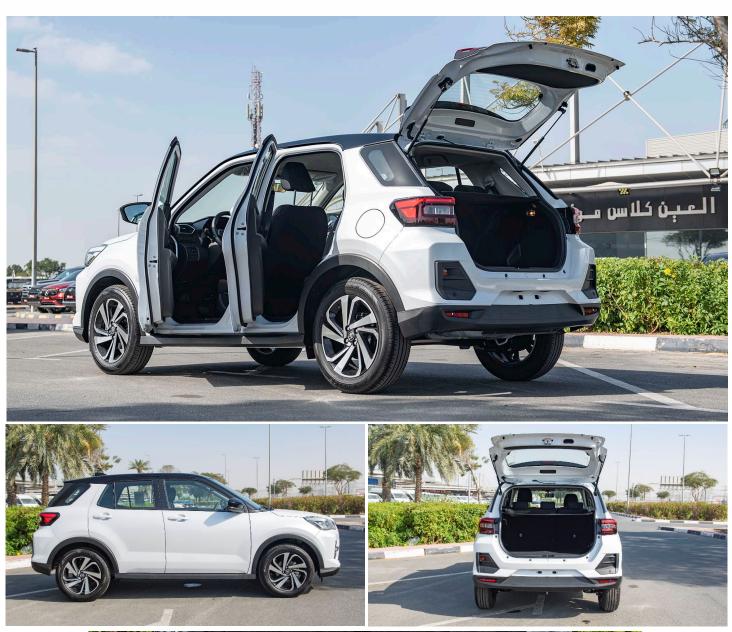

## (LHD) Toyota Raize 1.0P AT MY2022-White

Variant Code: RAIZE1.0P\_1 **TECHNICAL FEATURES** 

SUV Body Type:

1.0L TURBO, 3-CYL, 12VALVES DOHC, DVVT (1KR-VET) **Engine Type** 

Output (hp/rpm) 97 / 6000 140 /2400-4000 Torque (Nm/rpm)

Transmission Type: CVT

TYRE SIZE: 205/60R17

Dimensions (mm) L4,030 x W1,710 x H1,635

Fuel Economy (km/L) 19.3 Fuel Tank Capacity (L) 36 Gross Weight (kg) 1680 Wheelbase (mm) 2525 **Seating Capacity** 5

**Emission Certification** EURO 4

#### **Exterior Features**

Wheel 17" ALLOY WHEELS

Leather

Body Colour Two Tone

Body Colour Door Handles

Head Lamp Led

Led Rear Combination Lamp

Keyless Entry Rear Spoiler Shark Fin Antenna

### **Interior & Convenience Features**

Manual Air condition

Fabric seats

60:40 Rear Seat folding

3-Spoke Steering Wheel

**Electric Power Steering** 

Inside Rear-View Mirror

Multi Information Display

### **SAFETY FEATURES**

**Dual Front SRS Air Bag** 

E-Call: Emergency Call System

**Vehicle Stability Control** 

Hill-Start Assist Control (HAC)

Rear Fog Lamp

Child Restraint System (ISO-FIX)

Tyre Pressure Monitor System (TPMS)

**Parking Sensors** 

Rear View Camera

**Daytime Running Lights** 