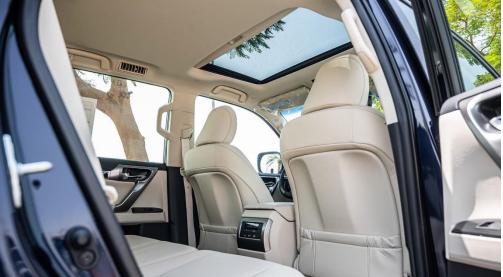

### **INTERIOR FEATURES**

**Nuluxe Leather Seat Material** 10 Way Power Front Seats with Memory 10.3" Display with Navigation Lexus Premium Sound System with 9 Speakers **Cool Box** 

**Head office** P.O.Box 6339 AF - 07, Block A, Samari retail

#### **EXTERIOR FEATURES**

LED-3 Bi Headlamps 18" aluminium Alloy Wheels Moonroof Smart Entry & Start System **Roof Rails** Rear Spoiler