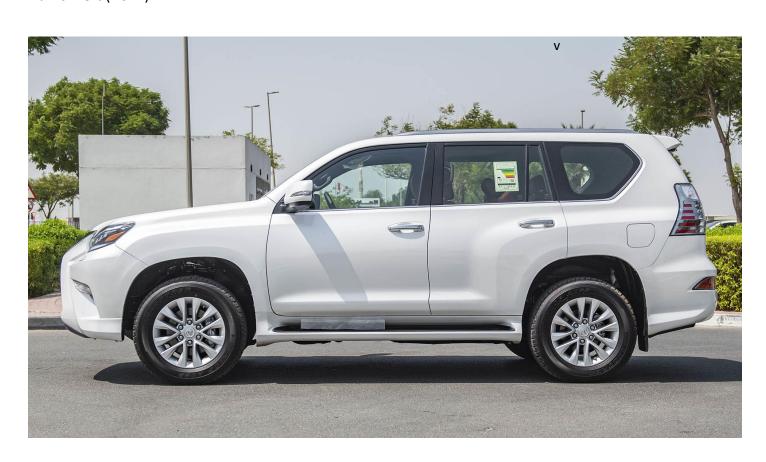

### (LHD) Lexus GX 460 4.6P AT MY2023-WHITE

Variant Code: GX4.6P\_1 **Technical Features** 

**Engine** 4.6-V8, Full Time 4WD 292HP/5500rpm Power 44.7 Kg-m /3500rpm Torque

6-speed automatic Transmission Transmission Dimension 4880x1885x1830 (L x W x H)