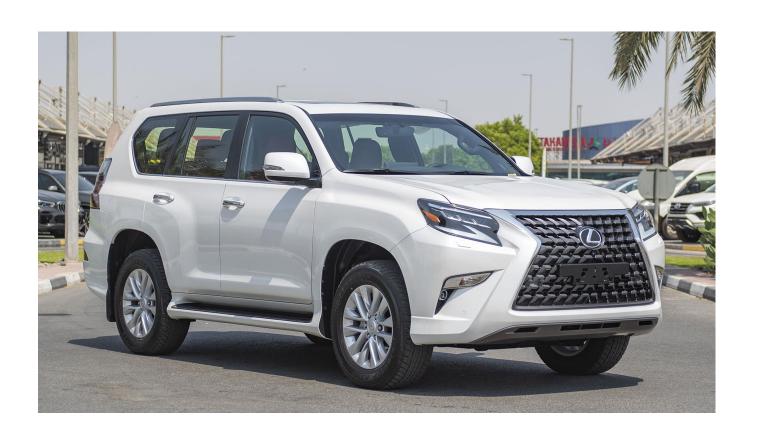

### (LHD) Lexus GX 460 4.6P AT MY2023-WHITE

Variant Code: GX4.6P\_1 **Technical Features** 

**Engine** 4.6-V8, Full Time 4WD 292HP/5500rpm Power 44.7 Kg-m /3500rpm Torque

6-speed automatic Transmission Transmission Dimension 4880x1885x1830 (L x W x H)