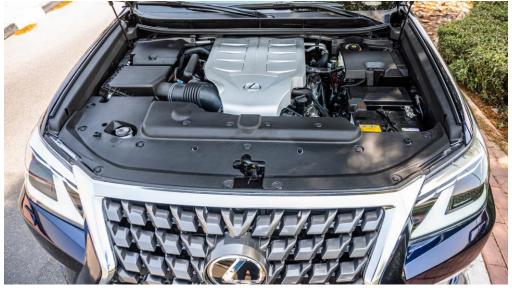

### (LHD) Lexus GX 460 4.6P AT MY2023-WHITE

Variant Code: GX4.6P\_1 **Technical Features** 

**Engine** 4.6-V8, Full Time 4WD 292HP/5500rpm Power 44.7 Kg-m /3500rpm Torque

6-speed automatic Transmission Transmission Dimension 4880x1885x1830 (L x W x H)