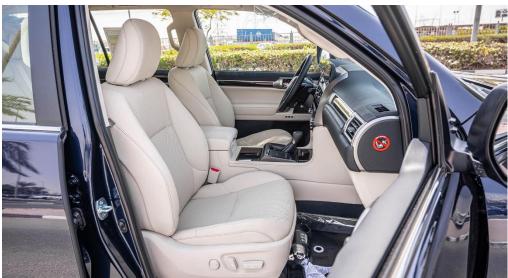

### **INTERIOR FEATURES**

**Nuluxe Leather Seat Material** 10 Way Power Front Seats with Memory 10.3" Display with Navigation Lexus Premium Sound System with 9 Speakers **Cool Box** 

**Head office** P.O.Box 6339 AF - 07, Block A, Samari retail