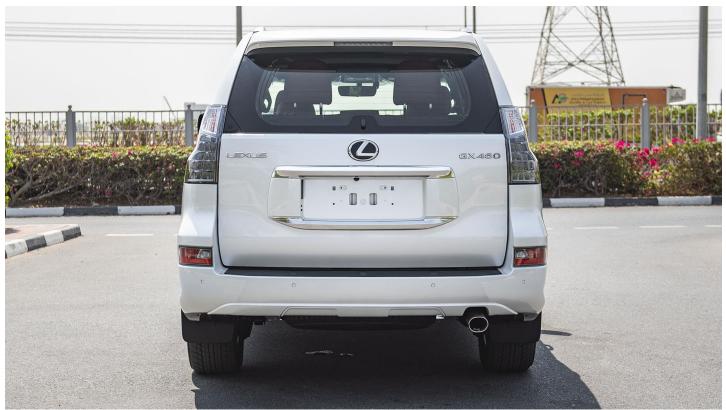

### (LHD) Lexus GX 460 4.6P AT MY2023-WHITE

Variant Code: GX4.6P\_1 **Technical Features** 

**Engine** 4.6-V8, Full Time 4WD 292HP/5500rpm Power 44.7 Kg-m /3500rpm Torque

6-speed automatic Transmission Transmission Dimension 4880x1885x1830 (L x W x H)

### **INTERIOR FEATURES**

**Nuluxe Leather Seat Material** 10 Way Power Front Seats with Memory 10.3" Display with Navigation Lexus Premium Sound System with 9 Speakers **Cool Box** 

**Head office** P.O.Box 6339 AF - 07, Block A, Samari retail