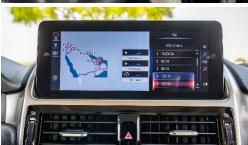

### **INTERIOR FEATURES**

**Nuluxe Leather Seat Material** 10 Way Power Front Seats with Memory 10.3" Display with Navigation Lexus Premium Sound System with 9 Speakers **Cool Box** 

**Head office** P.O.Box 6339 AF - 07, Block A, Samari retail