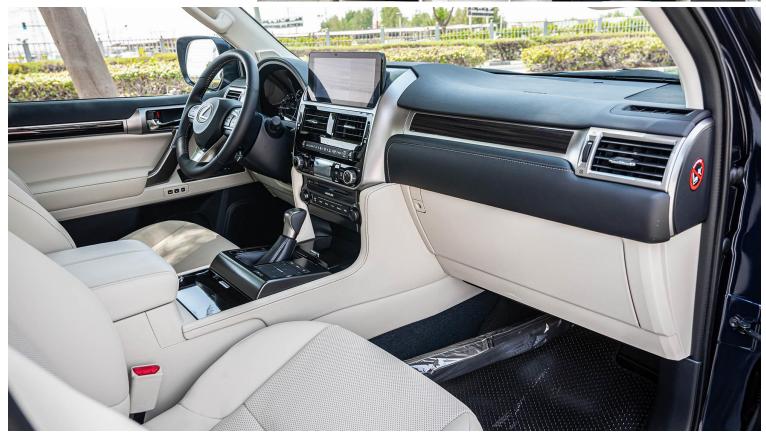

### **INTERIOR FEATURES**

**Nuluxe Leather Seat Material** 10 Way Power Front Seats with Memory 10.3" Display with Navigation Lexus Premium Sound System with 9 Speakers **Cool Box** 

**Head office** P.O.Box 6339 AF - 07, Block A, Samari retail