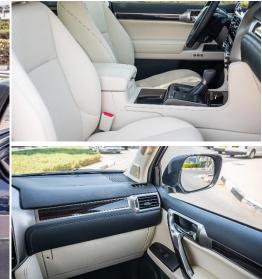

### **INTERIOR FEATURES**

**Nuluxe Leather Seat Material** 10 Way Power Front Seats with Memory 10.3" Display with Navigation Lexus Premium Sound System with 9 Speakers **Cool Box** 

**Head office** P.O.Box 6339 AF - 07, Block A, Samari retail