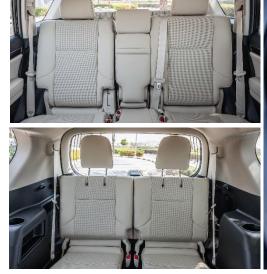

### **INTERIOR FEATURES**

**Nuluxe Leather Seat Material** 10 Way Power Front Seats with Memory 10.3" Display with Navigation Lexus Premium Sound System with 9 Speakers **Cool Box** 

**Head office** P.O.Box 6339 AF - 07, Block A, Samari retail