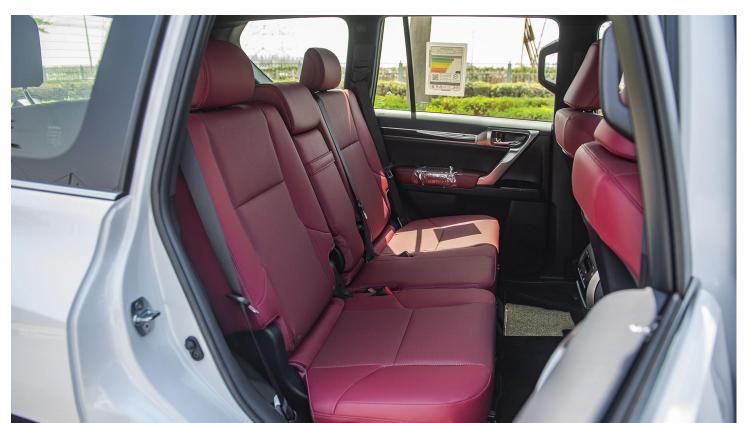

### (LHD) Lexus GX 460 4.6P AT MY2023-WHITE

Variant Code: GX4.6P\_1 **Technical Features** 

**Engine** 4.6-V8, Full Time 4WD 292HP/5500rpm Power 44.7 Kg-m /3500rpm Torque

6-speed automatic Transmission Transmission Dimension 4880x1885x1830 (L x W x H)