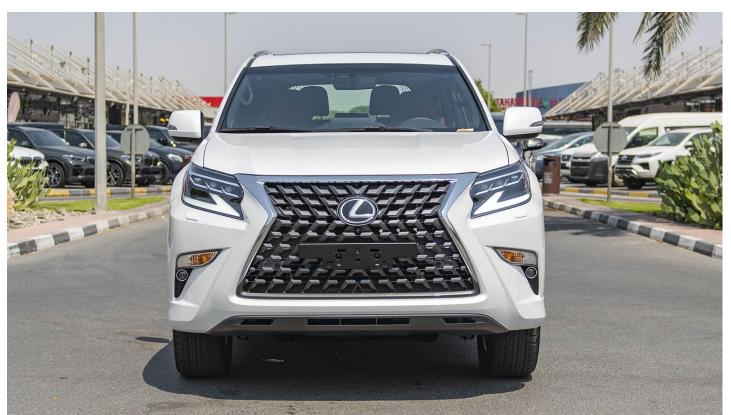

### (LHD) Lexus GX 460 4.6P AT MY2023-WHITE

Variant Code: GX4.6P\_1 **Technical Features** 

**Engine** 4.6-V8, Full Time 4WD 292HP/5500rpm Power 44.7 Kg-m /3500rpm Torque

6-speed automatic Transmission Transmission Dimension 4880x1885x1830 (L x W x H)

### **SAFETY & CONVENIENCE**

Apple Car Play and Android Auto Rear Height Control Suspension Vehicle Stability & Traction Control (VSC + TRC) Panoramic View Monitor Blind Spot Monitor with Rear Cross Traffic Alert (RCTA)