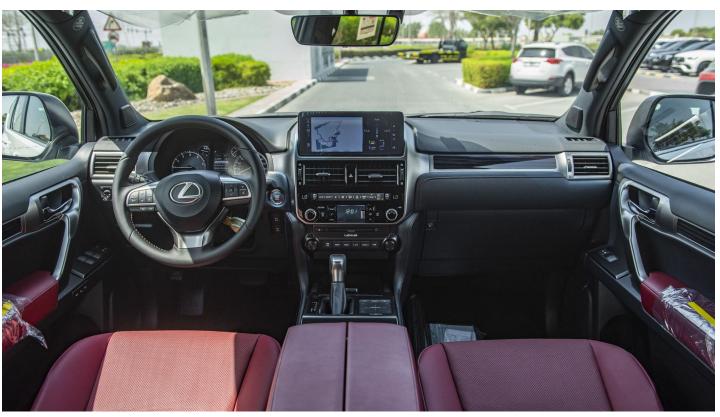

### **INTERIOR FEATURES**

**Nuluxe Leather Seat Material** 10 Way Power Front Seats with Memory 10.3" Display with Navigation Lexus Premium Sound System with 9 Speakers **Cool Box** 

**Head office** P.O.Box 6339 AF - 07, Block A, Samari retail