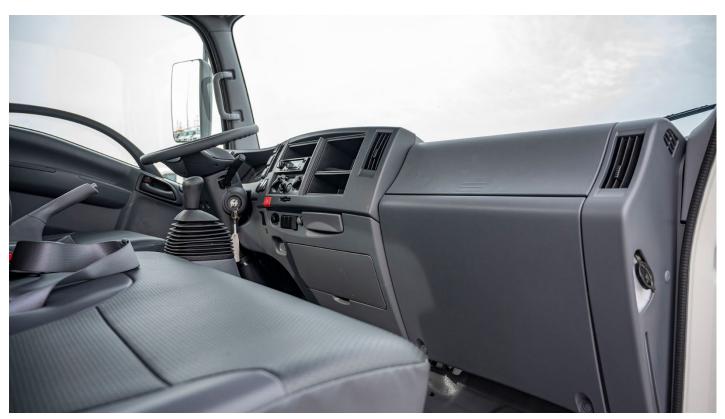

### **FEATURES:**

CABIN AIR CONDITIONER, ABS, CENTRAL DOOR LOCK, POWER WINDOW, EXHAUST BRAKE, PRE-AIR CLEANER, REVERSE WARNING BUZZER, FUEL TANK LOCK, REAR BUMPER, HEADER TRAY (DRIVER & PASSENGER)