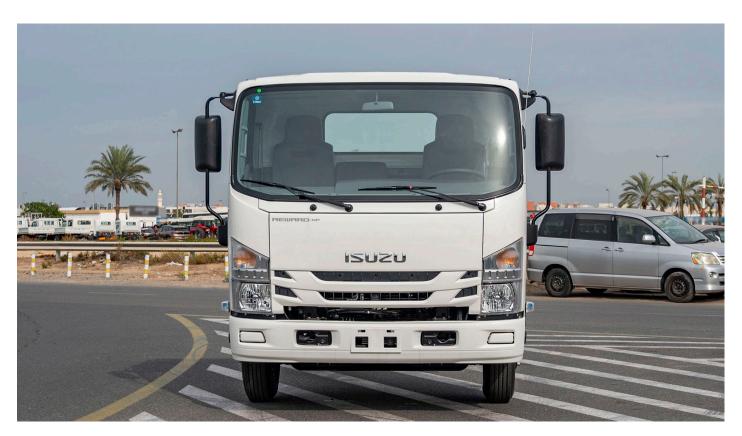

# (LHD) ISUZU NPR85H CHASSIS 3.0D MT MY2022 - WHITE

VEHICLE CODE: NPR85HH3.0D\_1

**BASE MODEL** 

MODEL YEAR: 2022

MAKE ISUZU, JAPAN

MODEL NPR 85H CHASSIS A/C

LIGHT DUTY CARGO CHASSIS **CATEGORY** 

SEATING CAPACITY 1+2 PERSONS

### **FEATURES:**

CABIN AIR CONDITIONER, ABS, CENTRAL DOOR LOCK, POWER WINDOW, EXHAUST BRAKE, PRE-AIR CLEANER, REVERSE WARNING BUZZER, FUEL TANK LOCK, REAR BUMPER, HEADER TRAY (DRIVER & PASSENGER)