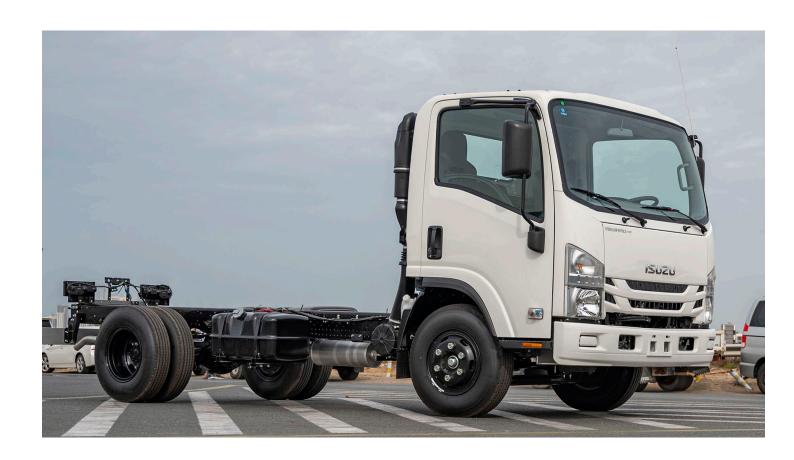

# (LHD) ISUZU NPR85H CHASSIS 3.0D MT MY2022 - WHITE

VEHICLE CODE: NPR85HH3.0D\_1

**BASE MODEL** 

MODEL YEAR: 2022

MAKE ISUZU, JAPAN

MODEL NPR 85H CHASSIS A/C

LIGHT DUTY CARGO CHASSIS **CATEGORY** 

SEATING CAPACITY 1+2 PERSONS

GVW 6,500 (kg) TARE WEIGHT (approx) (kg) 2,260 PAYLOAD (approx) (kg) 4,240

**OVERALL DIMENSIONS** 6,100 x 2,120 x 2,255 (L x W x H) (mm)

WHEELBASE (mm) 3,395

4JJ1-TC, DIESEL, 4 CYL., IN-LINE, DIRECT

**ENGINE TYPE** INJECTION, DOHC, INTERCOOLED TURBO

**CAPACITY** (cc) 2,999 (ps/rpm) 130 / 2,800 MAX OUTPUT MAX. TORQUE (Kg-m/rpm) 34/ 1,600-2600

**TRANSMISSION** MANUAL, 5 FORWARD WITH OVERDRIVE

**STEERING RECIRCULATING BALL & NUT TYPE WITH** 

**POWER ASSIST** 

SEMI-ELLIPTIC ALLOY LEAF SPRINGS WITH

DOUBLE ACTING SHOCK ABSORBERS SUSPENSION: FRONT

> REAR SEMI-ELLIPTIC ALLOY LEAF SPRINGS WITH

> > **DOUBLE ACTING SHOCK ABSORBERS**

**BRAKES** HYDRAULIC, DUAL CIRCUIT

FRONT / REAR **DRUMS** 

**FUEL TANK CAPACITY** (lit) 100

TYRE SIZE FRONT : 7.50R-16-12 PR

> REAR 7.50R-16-12 PR

### **FEATURES:**

CABIN AIR CONDITIONER, ABS, CENTRAL DOOR LOCK, POWER WINDOW, EXHAUST BRAKE, PRE-AIR CLEANER, REVERSE WARNING BUZZER, FUEL TANK LOCK, REAR BUMPER, HEADER TRAY (DRIVER & PASSENGER)