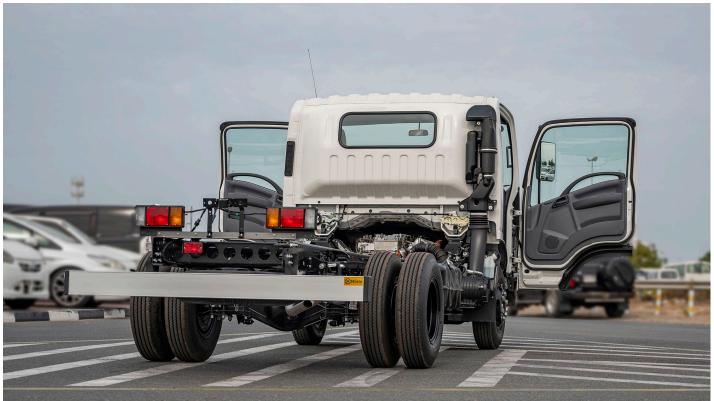

# (LHD) ISUZU NPR85H CHASSIS 3.0D MT MY2022 - WHITE

VEHICLE CODE: NPR85HH3.0D\_1

**BASE MODEL** 

MODEL YEAR: 2022

MAKE ISUZU, JAPAN

MODEL NPR 85H CHASSIS A/C

LIGHT DUTY CARGO CHASSIS **CATEGORY** 

SEATING CAPACITY 1+2 PERSONS

GVW 6,500 (kg) TARE WEIGHT (approx) (kg) 2,260 PAYLOAD (approx) (kg) 4,240

**OVERALL DIMENSIONS** 6,100 x 2,120 x 2,255 (L x W x H) (mm)

WHEELBASE (mm) 3,395

4JJ1-TC, DIESEL, 4 CYL., IN-LINE, DIRECT

**ENGINE TYPE** INJECTION, DOHC, INTERCOOLED TURBO

SEMI-ELLIPTIC ALLOY LEAF SPRINGS WITH

DOUBLE ACTING SHOCK ABSORBERS SUSPENSION: FRONT

> REAR SEMI-ELLIPTIC ALLOY LEAF SPRINGS WITH

> > **DOUBLE ACTING SHOCK ABSORBERS**

**BRAKES** HYDRAULIC, DUAL CIRCUIT

FRONT / REAR **DRUMS** 

**FUEL TANK CAPACITY** (lit) 100

TYRE SIZE FRONT : 7.50R-16-12 PR

> REAR 7.50R-16-12 PR