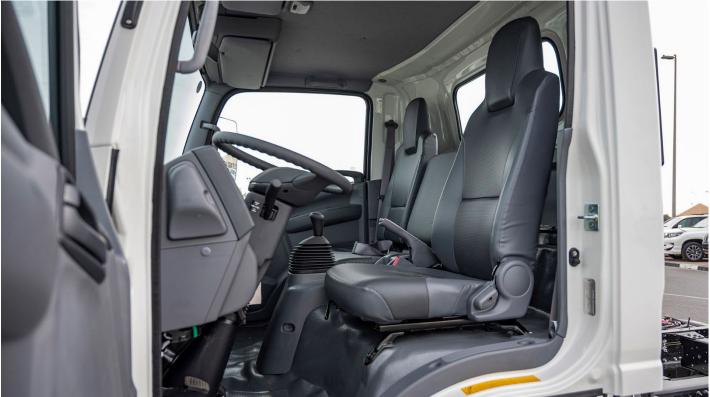

# (LHD) ISUZU NPR85H CHASSIS 3.0D MT MY2022 - WHITE

VEHICLE CODE: NPR85HH3.0D\_1

**BASE MODEL** 

MODEL YEAR: 2022

MAKE ISUZU, JAPAN

MODEL NPR 85H CHASSIS A/C

LIGHT DUTY CARGO CHASSIS **CATEGORY** 

SEATING CAPACITY 1+2 PERSONS