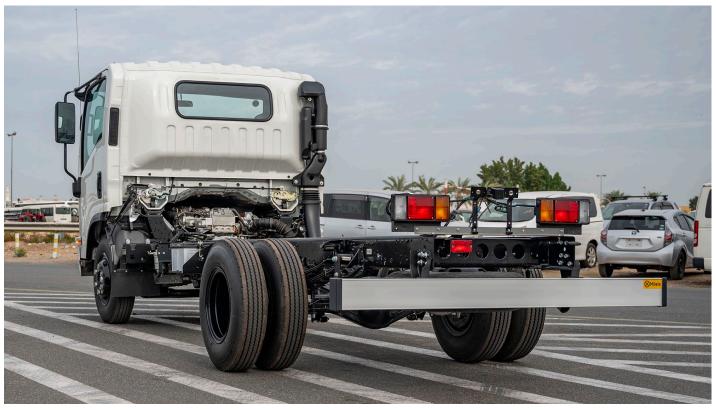

# (LHD) ISUZU NPR85H CHASSIS 3.0D MT MY2022 - WHITE

VEHICLE CODE: NPR85HH3.0D\_1

**BASE MODEL** 

MODEL YEAR: 2022

MAKE ISUZU, JAPAN

MODEL NPR 85H CHASSIS A/C

LIGHT DUTY CARGO CHASSIS **CATEGORY** 

SEATING CAPACITY 1+2 PERSONS

GVW 6,500 (kg) TARE WEIGHT (approx) (kg) 2,260 PAYLOAD (approx) (kg) 4,240

**OVERALL DIMENSIONS** 6,100 x 2,120 x 2,255 (L x W x H) (mm)

WHEELBASE (mm) 3,395

4JJ1-TC, DIESEL, 4 CYL., IN-LINE, DIRECT

**ENGINE TYPE** INJECTION, DOHC, INTERCOOLED TURBO

SEMI-ELLIPTIC ALLOY LEAF SPRINGS WITH

DOUBLE ACTING SHOCK ABSORBERS SUSPENSION: FRONT

> REAR SEMI-ELLIPTIC ALLOY LEAF SPRINGS WITH

> > **DOUBLE ACTING SHOCK ABSORBERS**

**BRAKES** HYDRAULIC, DUAL CIRCUIT

FRONT / REAR **DRUMS** 

**FUEL TANK CAPACITY** (lit) 100

TYRE SIZE FRONT : 7.50R-16-12 PR

> REAR 7.50R-16-12 PR