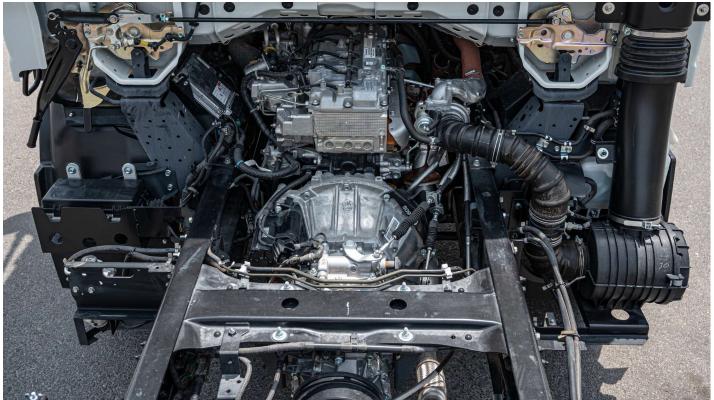

**CAPACITY** (cc) 2,999 (ps/rpm) 130 / 2,800 MAX OUTPUT MAX. TORQUE (Kg-m/rpm) 34/ 1,600-2600

**TRANSMISSION** MANUAL, 5 FORWARD WITH OVERDRIVE

**STEERING RECIRCULATING BALL & NUT TYPE WITH** 

**POWER ASSIST** 