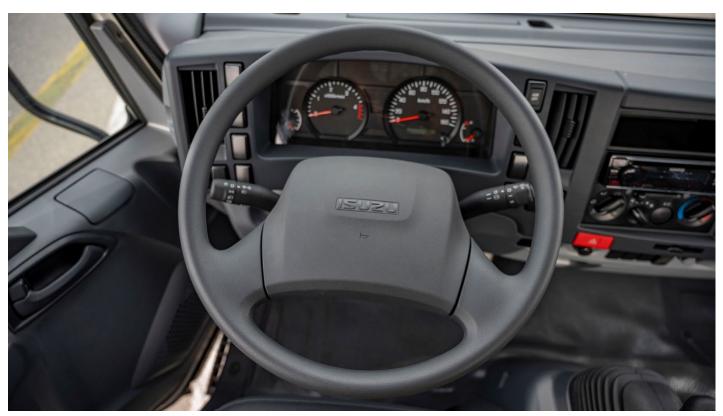

**CAPACITY** (cc) 2,999 (ps/rpm) 130 / 2,800 MAX OUTPUT MAX. TORQUE (Kg-m/rpm) 34/ 1,600-2600

**TRANSMISSION** MANUAL, 5 FORWARD WITH OVERDRIVE

**STEERING RECIRCULATING BALL & NUT TYPE WITH** 

**POWER ASSIST** 