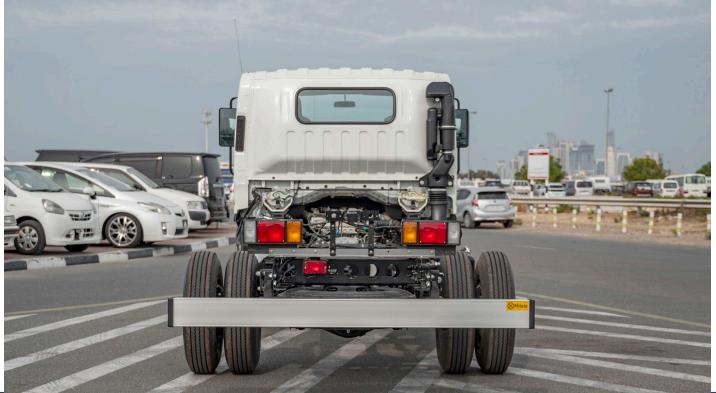

# (LHD) ISUZU NPR85H CHASSIS 3.0D MT MY2022 - WHITE

VEHICLE CODE: NPR85HH3.0D\_1

**BASE MODEL** 

MODEL YEAR: 2022

MAKE ISUZU, JAPAN

MODEL NPR 85H CHASSIS A/C

LIGHT DUTY CARGO CHASSIS **CATEGORY** 

SEATING CAPACITY 1+2 PERSONS

GVW 6,500 (kg) TARE WEIGHT (approx) (kg) 2,260 PAYLOAD (approx) (kg) 4,240

**OVERALL DIMENSIONS** 6,100 x 2,120 x 2,255 (L x W x H) (mm)

WHEELBASE (mm) 3,395

4JJ1-TC, DIESEL, 4 CYL., IN-LINE, DIRECT

**ENGINE TYPE** INJECTION, DOHC, INTERCOOLED TURBO

SEMI-ELLIPTIC ALLOY LEAF SPRINGS WITH

DOUBLE ACTING SHOCK ABSORBERS SUSPENSION: FRONT

> REAR SEMI-ELLIPTIC ALLOY LEAF SPRINGS WITH

> > **DOUBLE ACTING SHOCK ABSORBERS**

**BRAKES** HYDRAULIC, DUAL CIRCUIT

FRONT / REAR **DRUMS** 

**FUEL TANK CAPACITY** (lit) 100

TYRE SIZE FRONT : 7.50R-16-12 PR

> REAR 7.50R-16-12 PR