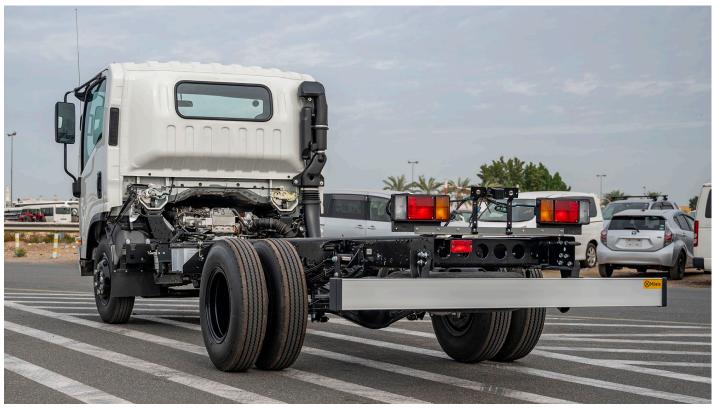

# (LHD) ISUZU NPR85H CHASSIS 3.0D MT MY2023 - WHITE

VEHICLE CODE: NPR85HH3.0D\_2

**BASE MODEL** 

MODEL YEAR: 2023

MAKE ISUZU, JAPAN

MODEL NPR 85H CHASSIS A/C

LIGHT DUTY CARGO CHASSIS **CATEGORY** 

SEATING CAPACITY 1+2 PERSONS

GVW 6,500 (kg) TARE WEIGHT (approx) (kg) 2,260 PAYLOAD (approx) (kg) 4,240

**OVERALL DIMENSIONS** 6,100 x 2,120 x 2,255 (L x W x H) (mm)

WHEELBASE (mm) 3,395

4JJ1-TC, DIESEL, 4 CYL., IN-LINE, DIRECT

**ENGINE TYPE** INJECTION, DOHC, INTERCOOLED TURBO

**CAPACITY** (cc) 2,999 (ps/rpm) 130 / 2,800 MAX OUTPUT MAX. TORQUE (Kg-m/rpm) 34/ 1,600-2600

**TRANSMISSION** MANUAL, 5 FORWARD WITH OVERDRIVE

**STEERING RECIRCULATING BALL & NUT TYPE WITH** 

**POWER ASSIST** 

SEMI-ELLIPTIC ALLOY LEAF SPRINGS WITH

DOUBLE ACTING SHOCK ABSORBERS SUSPENSION: FRONT

> REAR SEMI-ELLIPTIC ALLOY LEAF SPRINGS WITH

> > **DOUBLE ACTING SHOCK ABSORBERS**

**BRAKES** HYDRAULIC, DUAL CIRCUIT

FRONT / REAR **DRUMS** 

**FUEL TANK CAPACITY** (lit) 100

TYRE SIZE FRONT : 7.50R-16-12 PR

> REAR 7.50R-16-12 PR

### **FEATURES:**

CABIN AIR CONDITIONER, ABS, CENTRAL DOOR LOCK, POWER WINDOW, EXHAUST BRAKE, PRE-AIR CLEANER, REVERSE WARNING BUZZER, FUEL TANK LOCK, REAR BUMPER, HEADER TRAY (DRIVER & PASSENGER)