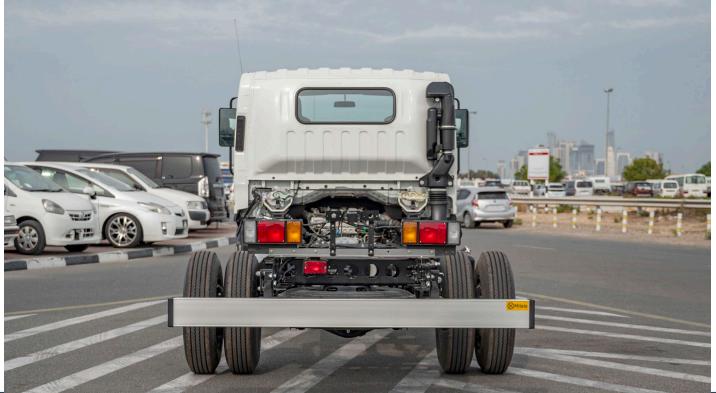

# (LHD) ISUZU NPR85H CHASSIS 3.0D MT MY2023 - WHITE

VEHICLE CODE: NPR85HH3.0D\_2

**BASE MODEL** 

MODEL YEAR: 2023

MAKE ISUZU, JAPAN

MODEL NPR 85H CHASSIS A/C

LIGHT DUTY CARGO CHASSIS **CATEGORY** 

SEATING CAPACITY 1+2 PERSONS

GVW 6,500 (kg) TARE WEIGHT (approx) (kg) 2,260 PAYLOAD (approx) (kg) 4,240

**OVERALL DIMENSIONS** 6,100 x 2,120 x 2,255 (L x W x H) (mm)

WHEELBASE (mm) 3,395

4JJ1-TC, DIESEL, 4 CYL., IN-LINE, DIRECT

**ENGINE TYPE** INJECTION, DOHC, INTERCOOLED TURBO

SEMI-ELLIPTIC ALLOY LEAF SPRINGS WITH

DOUBLE ACTING SHOCK ABSORBERS SUSPENSION: FRONT

> REAR SEMI-ELLIPTIC ALLOY LEAF SPRINGS WITH

> > **DOUBLE ACTING SHOCK ABSORBERS**

**BRAKES** HYDRAULIC, DUAL CIRCUIT

FRONT / REAR **DRUMS** 

**FUEL TANK CAPACITY** (lit) 100

TYRE SIZE FRONT : 7.50R-16-12 PR

> REAR 7.50R-16-12 PR