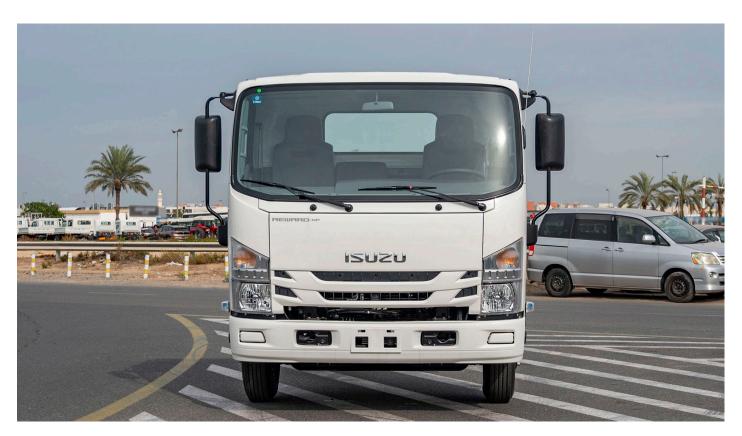

# (LHD) ISUZU NPR85H CHASSIS 3.0D MT MY2023 - WHITE

VEHICLE CODE: NPR85HH3.0D\_2

**BASE MODEL** 

MODEL YEAR: 2023

MAKE ISUZU, JAPAN

MODEL NPR 85H CHASSIS A/C

LIGHT DUTY CARGO CHASSIS **CATEGORY** 

SEATING CAPACITY 1+2 PERSONS

### **FEATURES:**

CABIN AIR CONDITIONER, ABS, CENTRAL DOOR LOCK, POWER WINDOW, EXHAUST BRAKE, PRE-AIR CLEANER, REVERSE WARNING BUZZER, FUEL TANK LOCK, REAR BUMPER, HEADER TRAY (DRIVER & PASSENGER)