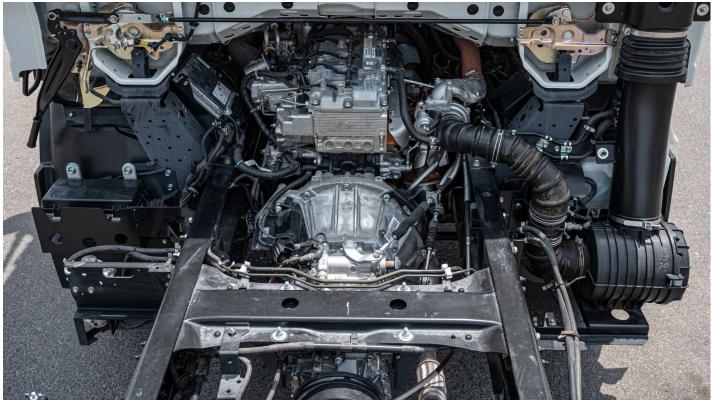

GVW 6,500 (kg) TARE WEIGHT (approx) (kg) 2,260 PAYLOAD (approx) (kg) 4,240

**OVERALL DIMENSIONS** 6,100 x 2,120 x 2,255 (L x W x H) (mm)

WHEELBASE (mm) 3,395

4JJ1-TC, DIESEL, 4 CYL., IN-LINE, DIRECT

**ENGINE TYPE** INJECTION, DOHC, INTERCOOLED TURBO

**CAPACITY** (cc) 2,999 (ps/rpm) 130 / 2,800 MAX OUTPUT MAX. TORQUE (Kg-m/rpm) 34/ 1,600-2600

**TRANSMISSION** MANUAL, 5 FORWARD WITH OVERDRIVE

**STEERING RECIRCULATING BALL & NUT TYPE WITH** 

**POWER ASSIST** 