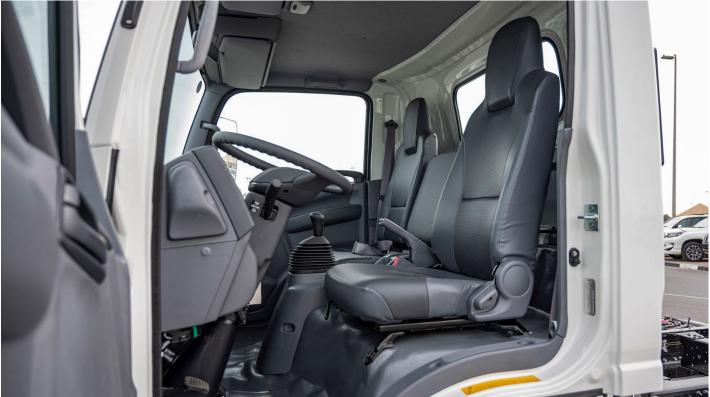

# (LHD) ISUZU NPR85H CHASSIS 3.0D MT MY2023 - WHITE

VEHICLE CODE: NPR85HH3.0D\_2

**BASE MODEL** 

MODEL YEAR: 2023

MAKE ISUZU, JAPAN

MODEL NPR 85H CHASSIS A/C

LIGHT DUTY CARGO CHASSIS **CATEGORY** 

SEATING CAPACITY 1+2 PERSONS

### **FEATURES:**

CABIN AIR CONDITIONER, ABS, CENTRAL DOOR LOCK, POWER WINDOW, EXHAUST BRAKE, PRE-AIR CLEANER, REVERSE WARNING BUZZER, FUEL TANK LOCK, REAR BUMPER, HEADER TRAY (DRIVER & PASSENGER)