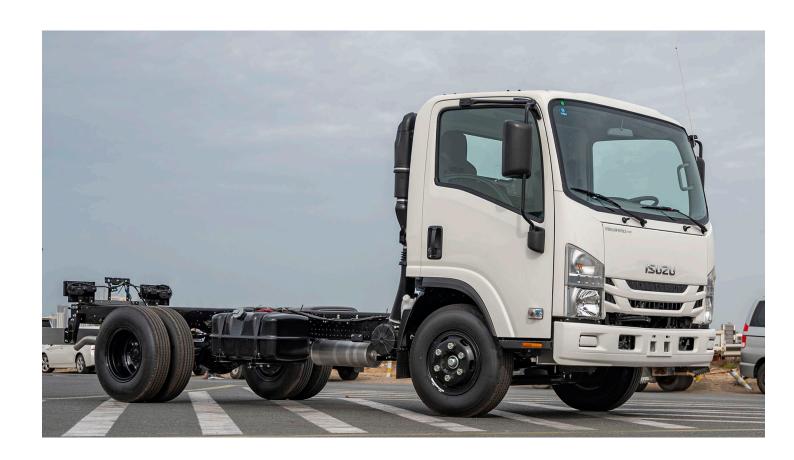

# (LHD) ISUZU NPR85H CHASSIS 3.0D MT MY2023 - WHITE

VEHICLE CODE: NPR85HH3.0D\_2

**BASE MODEL** 

MODEL YEAR: 2023

MAKE ISUZU, JAPAN

MODEL NPR 85H CHASSIS A/C

LIGHT DUTY CARGO CHASSIS **CATEGORY** 

SEATING CAPACITY 1+2 PERSONS

GVW 6,500 (kg) TARE WEIGHT (approx) (kg) 2,260 PAYLOAD (approx) (kg) 4,240

**OVERALL DIMENSIONS** 6,100 x 2,120 x 2,255 (L x W x H) (mm)

WHEELBASE (mm) 3,395

4JJ1-TC, DIESEL, 4 CYL., IN-LINE, DIRECT

**ENGINE TYPE** INJECTION, DOHC, INTERCOOLED TURBO

**CAPACITY** (cc) 2,999 (ps/rpm) 130 / 2,800 MAX OUTPUT MAX. TORQUE (Kg-m/rpm) 34/ 1,600-2600

**TRANSMISSION** MANUAL, 5 FORWARD WITH OVERDRIVE

**STEERING RECIRCULATING BALL & NUT TYPE WITH** 

**POWER ASSIST** 

SEMI-ELLIPTIC ALLOY LEAF SPRINGS WITH

DOUBLE ACTING SHOCK ABSORBERS SUSPENSION: FRONT

> REAR SEMI-ELLIPTIC ALLOY LEAF SPRINGS WITH

> > **DOUBLE ACTING SHOCK ABSORBERS**

**BRAKES** HYDRAULIC, DUAL CIRCUIT

FRONT / REAR **DRUMS** 

**FUEL TANK CAPACITY** (lit) 100

TYRE SIZE FRONT : 7.50R-16-12 PR

> REAR 7.50R-16-12 PR

### **FEATURES:**

CABIN AIR CONDITIONER, ABS, CENTRAL DOOR LOCK, POWER WINDOW, EXHAUST BRAKE, PRE-AIR CLEANER, REVERSE WARNING BUZZER, FUEL TANK LOCK, REAR BUMPER, HEADER TRAY (DRIVER & PASSENGER)