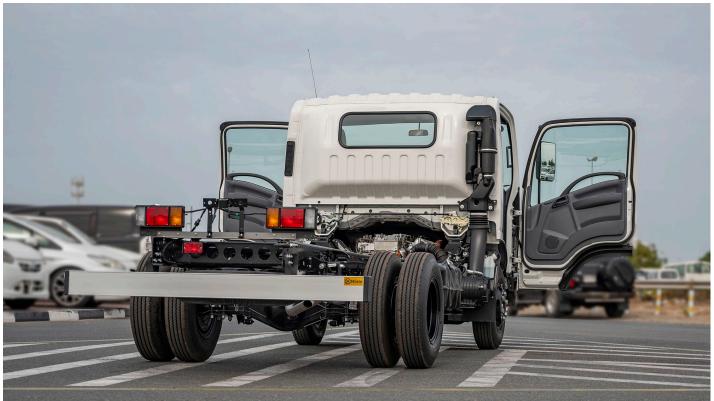

# (LHD) ISUZU NPR85H CHASSIS 3.0D MT MY2023 - WHITE

VEHICLE CODE: NPR85HH3.0D\_2

**BASE MODEL** 

MODEL YEAR: 2023

MAKE ISUZU, JAPAN

MODEL NPR 85H CHASSIS A/C

LIGHT DUTY CARGO CHASSIS **CATEGORY** 

SEATING CAPACITY 1+2 PERSONS

GVW 6,500 (kg) TARE WEIGHT (approx) (kg) 2,260 PAYLOAD (approx) (kg) 4,240

**OVERALL DIMENSIONS** 6,100 x 2,120 x 2,255 (L x W x H) (mm)

WHEELBASE (mm) 3,395

4JJ1-TC, DIESEL, 4 CYL., IN-LINE, DIRECT

**ENGINE TYPE** INJECTION, DOHC, INTERCOOLED TURBO

SEMI-ELLIPTIC ALLOY LEAF SPRINGS WITH

DOUBLE ACTING SHOCK ABSORBERS SUSPENSION: FRONT

> REAR SEMI-ELLIPTIC ALLOY LEAF SPRINGS WITH

> > **DOUBLE ACTING SHOCK ABSORBERS**

**BRAKES** HYDRAULIC, DUAL CIRCUIT

FRONT / REAR **DRUMS** 

**FUEL TANK CAPACITY** (lit) 100

TYRE SIZE FRONT : 7.50R-16-12 PR

> REAR 7.50R-16-12 PR