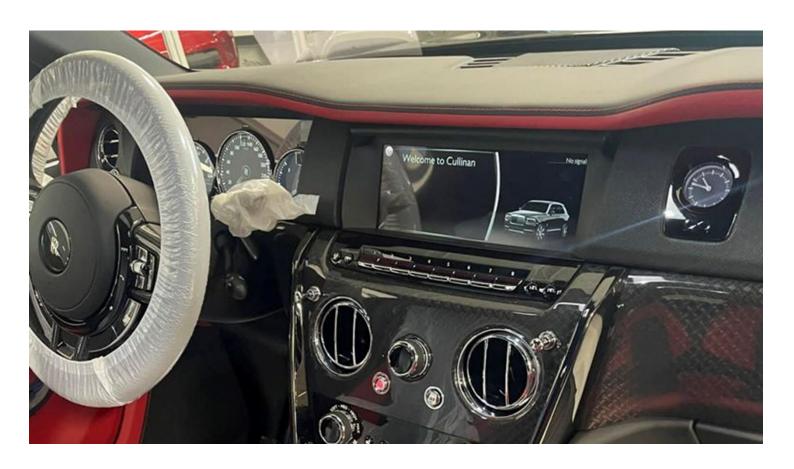

#### **Interior Style**

Primary Interior Colour (Colour: R1-Black) Secondary Interior Colour (Colour: VM-Phoenix Red)

**Pillar Trims** (Colour: R1-Black) Headlining & Sun visor & Grab Handles (Colour: R1-Black) **Tonneau Cover & Parcel Tray** (Colour: R1-Black) **Front Ventilated Seats Extended Veneer Centre Line** Front Massage Seats So Embossed on Doors **Coloured Stitching** (Colour: VM-Phoenix Red) Instrument Panel with Top Stitch **Extended Leather Headimer** Shooting Star Headliner Black Badge Technical Carbon Lounge Seat **Thicker Black Steering Wheel** 