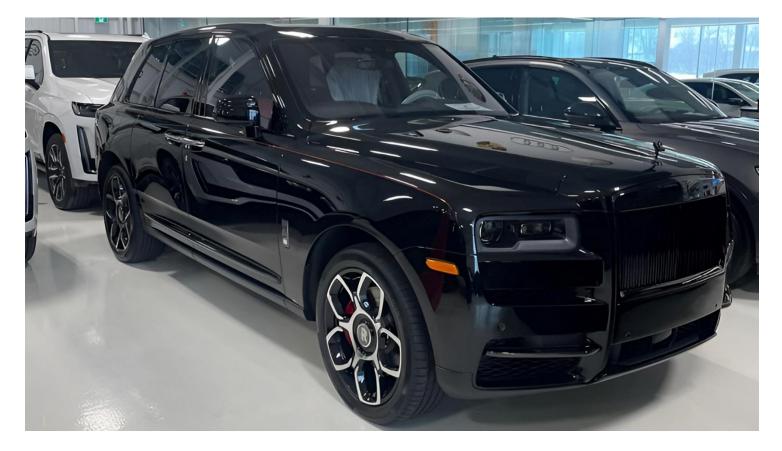

#### **Exterior Style**

Main Exterior Colour (Colour: R32-Black Diamond) Single Coachline Coachline Colour (Colour: VM-Phoenix Red)

www.milele.com ()

22° Part Polished Black Badge Wheel Red Brake Callipers