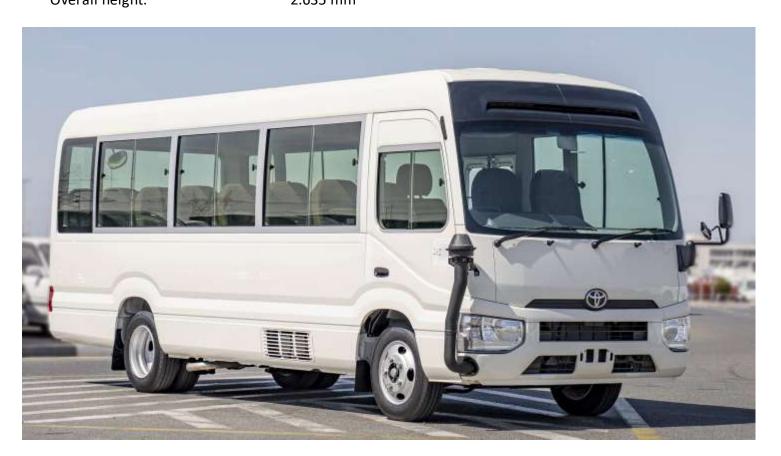

## (RHD) TOYOTA COASTER 4.2D MT 30 SEATER MY2022 - WHITE

**VEHICLE CODE: COASTER4.2D\_1** 

**TECHNICAL FEATURES** 

Headlamp: 2-bulb halogen

Steel wheels

Tyre dimensions: 215/70 R17.5-Y H

Spare tire

Rear differential lock

High altitude compensator

Snorkel for cool air intake with pre-cleaner

Power steering

Cylinders: 6 in line Fuel tank capacity: 95L Curb weight: 3.605 kg Gross weight: 5.670 kg Pay load: 2.065 kg.

Overall width: 2.080 mm Overall length: 6.990 mm Overall height: 2.635 mm

### www.milele.com @

Min. ground clearance: 185 mm Min. turning radius (tyre): 7.2 m Min. turning radius (body): 7.9 m

#### Interior

Air conditioner (manual) Radio AM/FM, MP3, CD 4 speakers (2 front, 2 rear) Power door lock (front + back) Sun visors for driver and passenger Green laminated windshield glass Passengers' seats, high pack, fabric Front and rear (2x) cooler and heater system.

Seating capacity: Total of 30 seats, 8 rows

Floor mat, driver side

#### **Exterior:**

Luggage back door Painted rear bumper. Centre and rear side doors Rear under mirror (back of the car) Rear window wiper (intermittent) Mud guards (front and rear)

### Safety

ABS - Anti-lock Braking System Driver airbag (SRS) Fire extinguisher Seatbelts on all seats Front disc brakes, rear drum brakes Impact absorbing steering wheel High mounts stop light