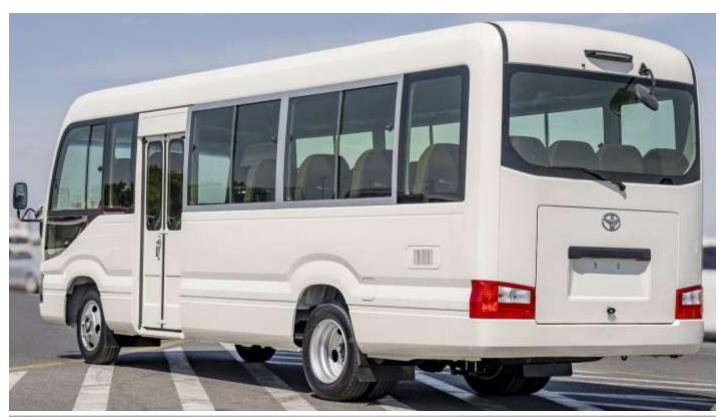

#### **Exterior:**

Luggage back door Painted rear bumper. Centre and rear side doors Rear under mirror (back of the car) Rear window wiper (intermittent) Mud guards (front and rear)