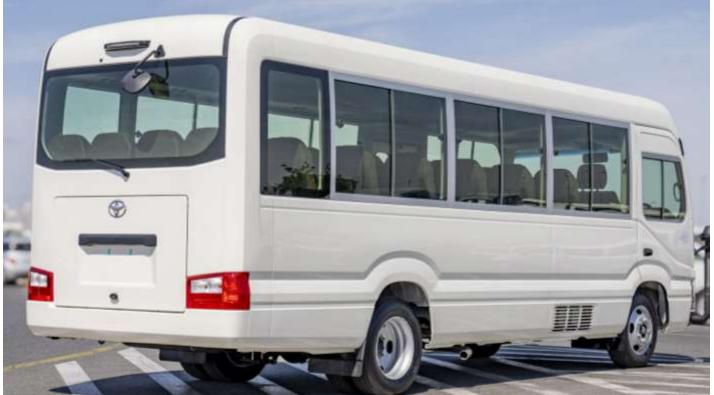

#### **Exterior:**

Luggage back door Painted rear bumper. Centre and rear side doors Rear under mirror (back of the car) Rear window wiper (intermittent) Mud guards (front and rear)