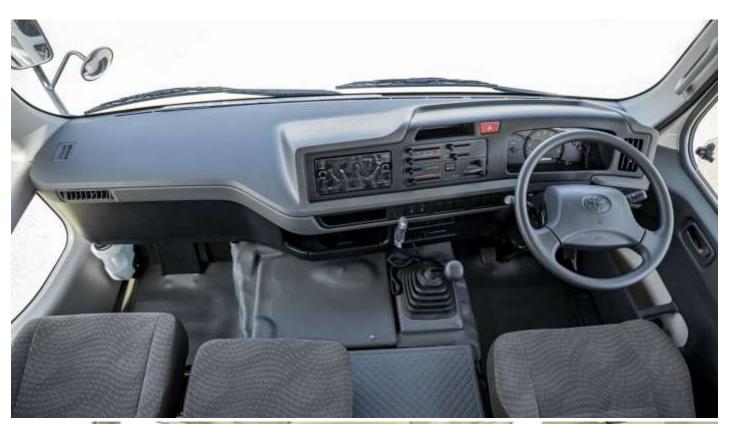

#### Interior

Air conditioner (manual) Radio AM/FM, MP3, CD 4 speakers (2 front, 2 rear) Power door lock (front + back) Sun visors for driver and passenger Green laminated windshield glass Passengers' seats, high pack, fabric Front and rear (2x) cooler and heater system.

Seating capacity: Total of 30 seats, 8 rows

Floor mat, driver side

### Safety

ABS - Anti-lock Braking System Driver airbag (SRS) Fire extinguisher Seatbelts on all seats Front disc brakes, rear drum brakes Impact absorbing steering wheel High mounts stop light