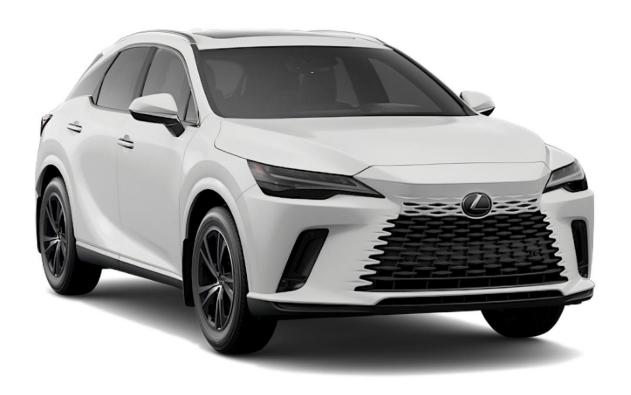

# (LHD) LEXUS RX 350 PREMIUM 2.4P AT MY2023 - WHITE

**VEHICLE CODE: RX2.4P\_4 TECHNICAL FEATURES** 

## **Exterior colour**

**Eminent White Pearl** 