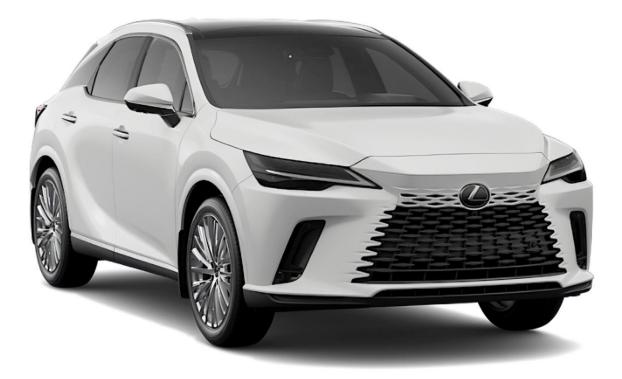

## (LHD) LEXUS RX 350 ULTRA LUXURY 2.4P AT MY2023 – WHITE

## VEHICLE CODE: RX2.4P\_5 TECHNICAL FEATURES

Auto Levelling Headlamp System Front Cross Traffic Alert (FCTA) Lane Change Assist P235/50R21 21" Alloy Wheels **Traffic Jam Assist Driver Monitor Camera** Rear Console Box with Lid Wireless Charging Premium Triple-Beam LED Headlamps Panoramic **View Monitor** Panoramic Moonroof Head-Up Display Power Rear Door with Kick Sensor Thematic Ambient Illumination - 64 colours Heated Rear Seats