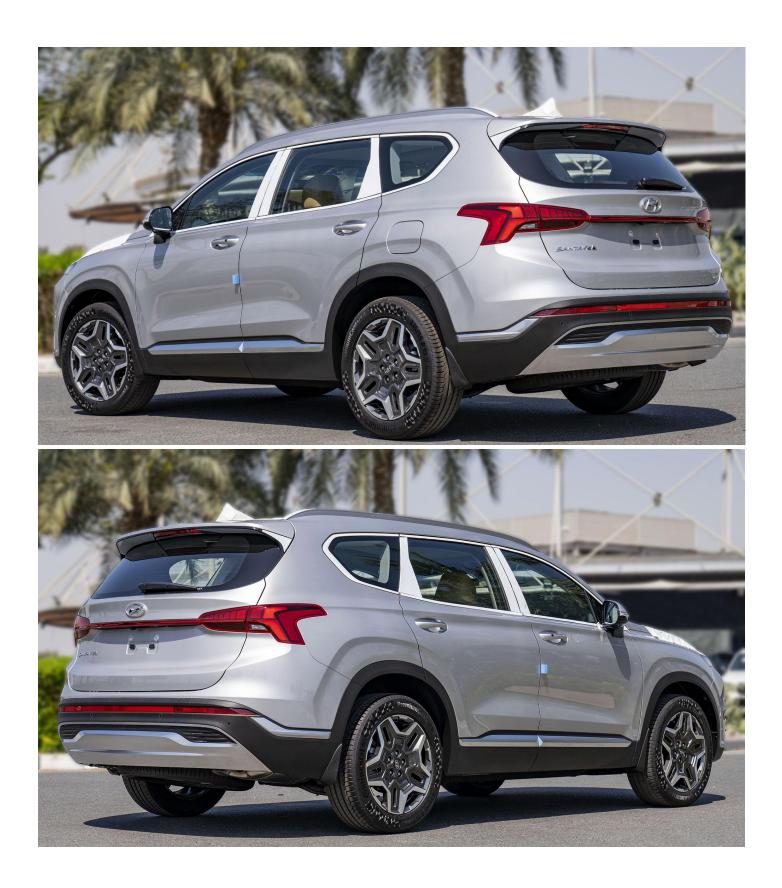

## (LHD) HYUNDAI SANTA FE LUXURY 2.5P AT MY2023 – GREY

## VEHICLE CODE: SANTAFE2.5P\_2

TECHNICAL FEATURES Trim Type: Performance Engine Type: Displacement (Cc): Cylinder (No.): Power (Ps / Rpm): Torque (Kg·M / Rpm): Transmission Type - Automatic: Drive System: Dimensions Size – L x b x h (Mm): Cargo Area - Sae) ℓ (\*:

Wheelbase (mm): Ground Clearance (Mm): Seats: 7 Wheels - Alloy: 19" Luxury

2.5 MPI 2497 4 180 /6000 23.7 / 4000 6 Speed 2Wd 4770 X 1890 X 1680

Behind (1St Row - 2002 , 2Nd Row -1016 , 3Rd Row - 328 ) 2765 185