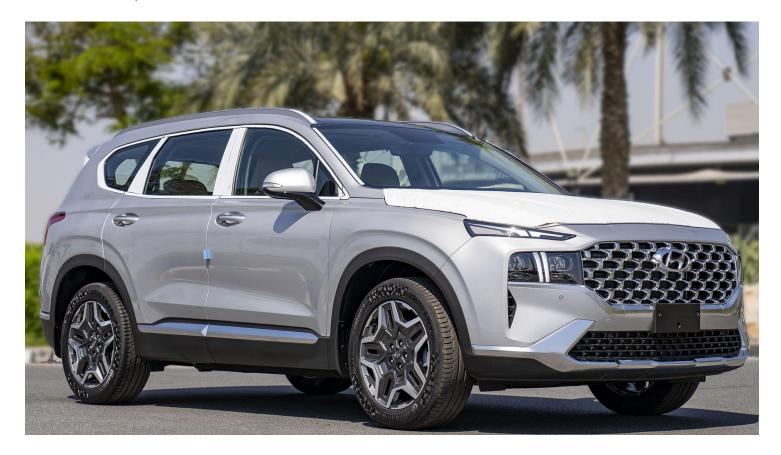

## (LHD) HYUNDAI SANTA FE LUXURY 2.5P AT MY2023 – GREY

## VEHICLE CODE: SANTAFE2.5P\_2

TECHNICAL FEATURES Trim Type: Performance Engine Type: Displacement (Cc): Cylinder (No.): Power (Ps / Rpm): Torque (Kg·M / Rpm): Transmission Type - Automatic: Drive System: Dimensions Size – L x b x h (Mm): Cargo Area - Sae) ℓ (\*:

Wheelbase (mm): Ground Clearance (Mm): Seats: 7 Wheels - Alloy: 19" Luxury

2.5 MPI 2497 4 180 /6000 23.7 / 4000 6 Speed 2Wd 4770 X 1890 X 1680

Behind (1St Row - 2002 , 2Nd Row -1016 , 3Rd Row - 328 ) 2765 185