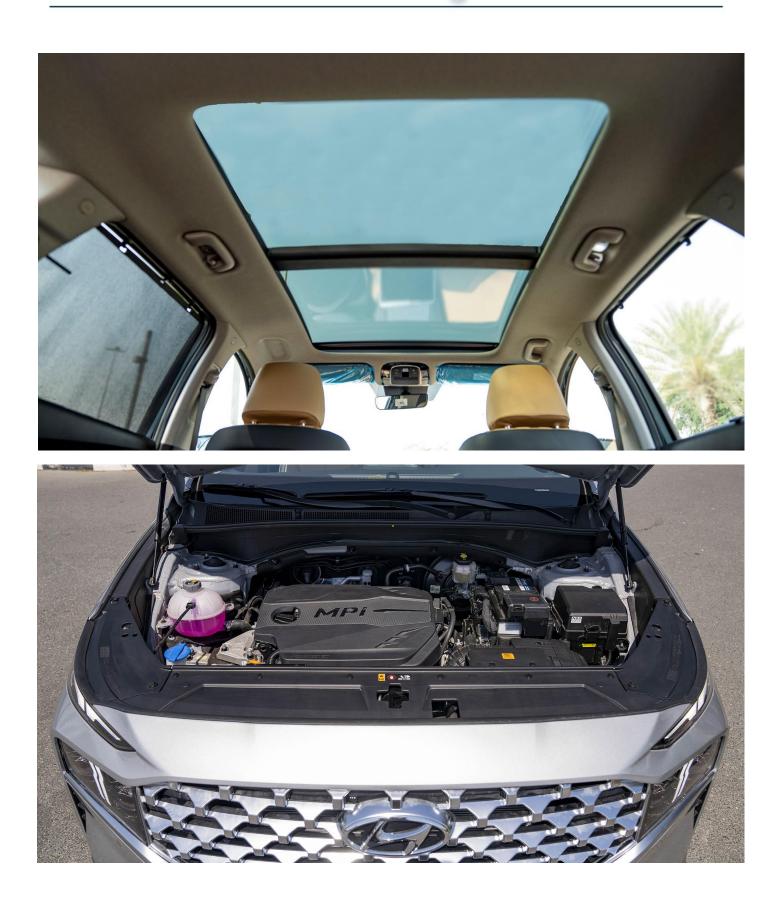

## VEHICLE CODE: SANTAFE2.5P\_2

TECHNICAL FEATURES Trim Type: Performance Engine Type: Displacement (Cc): Cylinder (No.): Power (Ps / Rpm): Torque (Kg·M / Rpm): Transmission Type - Automatic: Drive System: Dimensions Size – L x b x h (Mm): Cargo Area - Sae) ℓ (\*:

Wheelbase (mm): Ground Clearance (Mm): Seats: 7 Wheels - Alloy: 19" Luxury

2.5 MPI 2497 4 180 /6000 23.7 / 4000 6 Speed 2Wd 4770 X 1890 X 1680

Behind (1St Row - 2002 , 2Nd Row -1016 , 3Rd Row - 328 ) 2765 185

## Features

LED Lamps Led Rear Combination Lamps Navigation With 10.25" Display Side & Curtain Airbag Blind-Spot Collision Warning Panorama Power Sunroof Leather Seats Harman/Kardon Speaker **Tweeter & Surround Sound** Manual Rear Door Curtain Electronic Chromic Mirror Power Auto Child Lock **Remote Engine Starter** Smart Key & Push Button Start Parking Distance Warning - Front/Rear **Rear View Monitor** Wireless Phone Charger **Driver Power Seat** Supervision Cluster Electric Parking Brake with Auto hold Paddle Shifter **Drive Mode Select** Black & Chrome Grille Chrome Melding Walk-In Device Led Daytime Running Light Alloy Wheel Chrome Door Garnish Leather Steering Wheel ABS+ ESC+ DBC+ HAC **Electric Folding Mirror Power Window Power Outside Mirror** Puddle Lamp Aero Blade Wiper Full Size Spare Alloy Wheel Ash Tray