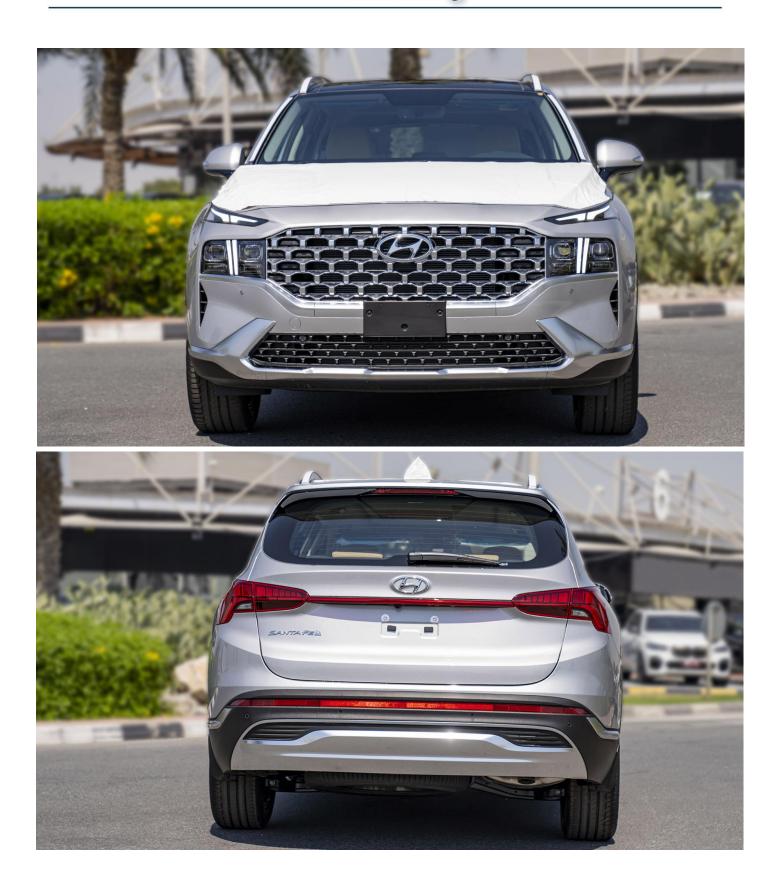

## (LHD) HYUNDAI SANTA FE LUXURY 2.5P AT MY2023 – GREY

## VEHICLE CODE: SANTAFE2.5P\_2

TECHNICAL FEATURES Trim Type: Performance Engine Type: Displacement (Cc): Cylinder (No.): Power (Ps / Rpm): Torque (Kg·M / Rpm): Transmission Type - Automatic: Drive System: Dimensions Size – L x b x h (Mm): Cargo Area - Sae) ℓ (\*:

Wheelbase (mm): Ground Clearance (Mm): Seats: 7 Wheels - Alloy: 19" Luxury

2.5 MPI 2497 4 180 /6000 23.7 / 4000 6 Speed 2Wd 4770 X 1890 X 1680

Behind (1St Row - 2002 , 2Nd Row -1016 , 3Rd Row - 328 ) 2765 185