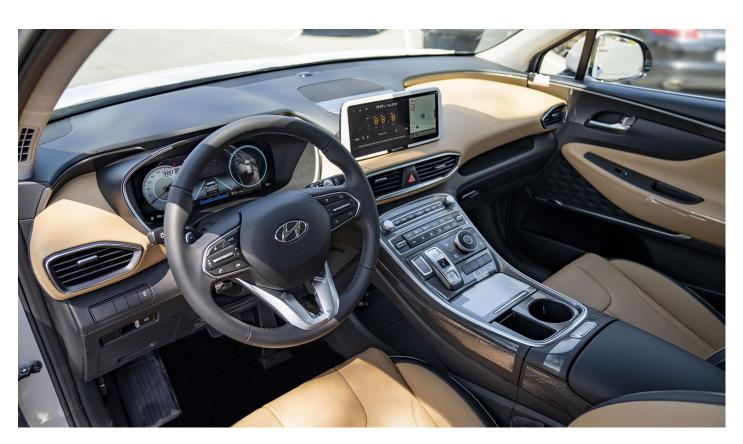

## Features

LED Lamps Led Rear Combination Lamps Navigation With 10.25" Display Side & Curtain Airbag Blind-Spot Collision Warning Panorama Power Sunroof Leather Seats Harman/Kardon Speaker **Tweeter & Surround Sound** Manual Rear Door Curtain Electronic Chromic Mirror Power Auto Child Lock **Remote Engine Starter** Smart Key & Push Button Start Parking Distance Warning - Front/Rear **Rear View Monitor** Wireless Phone Charger **Driver Power Seat** Supervision Cluster Electric Parking Brake with Auto hold Paddle Shifter **Drive Mode Select** Black & Chrome Grille Chrome Melding Walk-In Device Led Daytime Running Light Alloy Wheel Chrome Door Garnish Leather Steering Wheel ABS+ ESC+ DBC+ HAC **Electric Folding Mirror Power Window Power Outside Mirror** Puddle Lamp Aero Blade Wiper Full Size Spare Alloy Wheel Ash Tray

Mudguard Bluetooth 5:5 Split Folding Seats **Rear Seat Alert** Low Washer Fluid Warning **Driver Sear Height Adjuster** Cruise Control Audio Remote Control Auto Light Control Led Position Lamp **Rear Spoiler with Hmsl** Front Cup Holder Auto Temperature Control **Digital Clock Front Airbags** Immobilizer Cargo Screen Reac Ac Vent Central Door Lock Auto Window Defogger Cup Holder At Center Armrest Roof Rack Usb Charger-Console Outside Hood Insulator Cargo Lamp