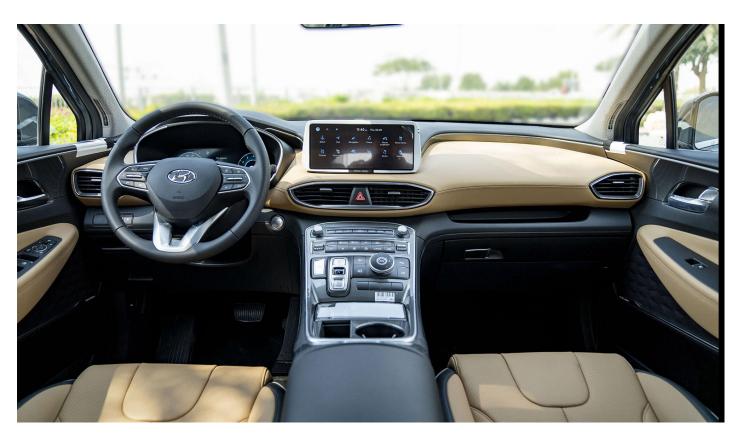

## Features

LEDLamps Led Rear Combination Lamps Navigation With 10.25" Display Side & Curtain Airbag **Blind-Spot Collision Warning** Panorama Power Sunroof Leather Seats Harman/Kardon Speaker **Tweeter & Surround Sound** Manual Rear Door Curtain Electronic Chromic Mirror Power Auto Child Lock **Remote Engine Starter** Smart Key & Push Button Start Parking Distance Warning - Front/Rear **Rear View Monitor** Wireless Phone Charger **Driver Power Seat** Supervision Cluster Electric Parking Brake with Auto hold Paddle Shifter Drive Mode Select Black & Chrome Grille **Chrome Melding** Walk-In Device Led Daytime Running Light Alloy Wheel Chrome Door Garnish Leather Steering Wheel ABS+ ESC+ DBC+ HAC **Electric Folding Mirror Power Window Power Outside Mirror** Puddle Lamp Aero Blade Wiper Full Size Spare Alloy Wheel Ash Tray

Mudguard Bluetooth 5:5 Split Folding Seats **Rear Seat Alert** Low Washer Fluid Warning Driver Sear Height Adjuster **Cruise Control** Audio Remote Control Auto Light Control Led Position Lamp **Rear Spoiler With Hmsl** Front Cup Holder Auto Temperature Control Digital Clock Front Airbags Immobilizer Cargo Screen Reac Ac Vent Central Door Lock Auto Window Defogger Cup Holder At Center Armrest **Roof Rack** Usb Charger-Console Outside Hood Insulator Cargo Lamp