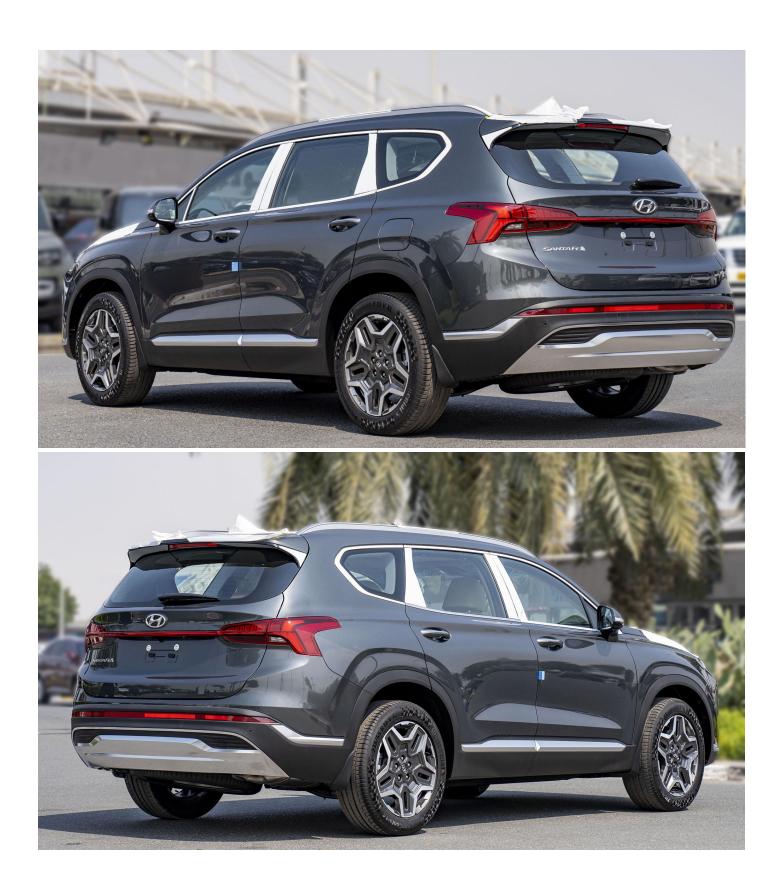

## Features

LEDLamps Led Rear Combination Lamps Navigation With 10.25" Display Side & Curtain Airbag **Blind-Spot Collision Warning** Panorama Power Sunroof Leather Seats Harman/Kardon Speaker **Tweeter & Surround Sound** Manual Rear Door Curtain Electronic Chromic Mirror Power Auto Child Lock **Remote Engine Starter** Smart Key & Push Button Start Parking Distance Warning - Front/Rear **Rear View Monitor** Wireless Phone Charger **Driver Power Seat** Supervision Cluster Electric Parking Brake with Auto hold Paddle Shifter Drive Mode Select Black & Chrome Grille **Chrome Melding** Walk-In Device Led Daytime Running Light Alloy Wheel Chrome Door Garnish Leather Steering Wheel ABS+ ESC+ DBC+ HAC **Electric Folding Mirror Power Window Power Outside Mirror** Puddle Lamp Aero Blade Wiper Full Size Spare Alloy Wheel Ash Tray