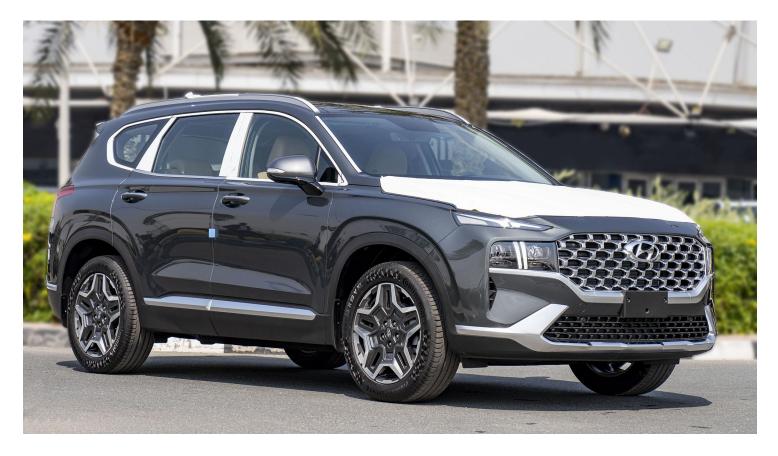

## (LHD) HYUNDAI SANTA FE LUXURY 2.5P AT MY2023 – RAIN FOREST

VEHICLE CODE: SANTAFE2.5P\_2 TECHNICAL FEATURES Trim Type: Luxury

## Performance

Engine Type: 2.5 MPI Displacement (Cc): 2497 Cylinder (No.): 4 Power (Ps / Rpm): 180 /6000 Torque (Kg·M / Rpm): 23.7 / 4000 Transmission Type - Automatic: 6 Speed Drive System: 2Wd Dimensions: Size – L x b x h (Mm): 4770 X 1890 X 1680 Cargo Area - Sae)  $\ell$  (\*: Behind (1St Row - 2002, 2Nd Row -1016, 3Rd Row - 328) Wheelbase (mm): 2765 Ground Clearance (Mm): 185 Seats: 7 Wheels - Alloy: 19"