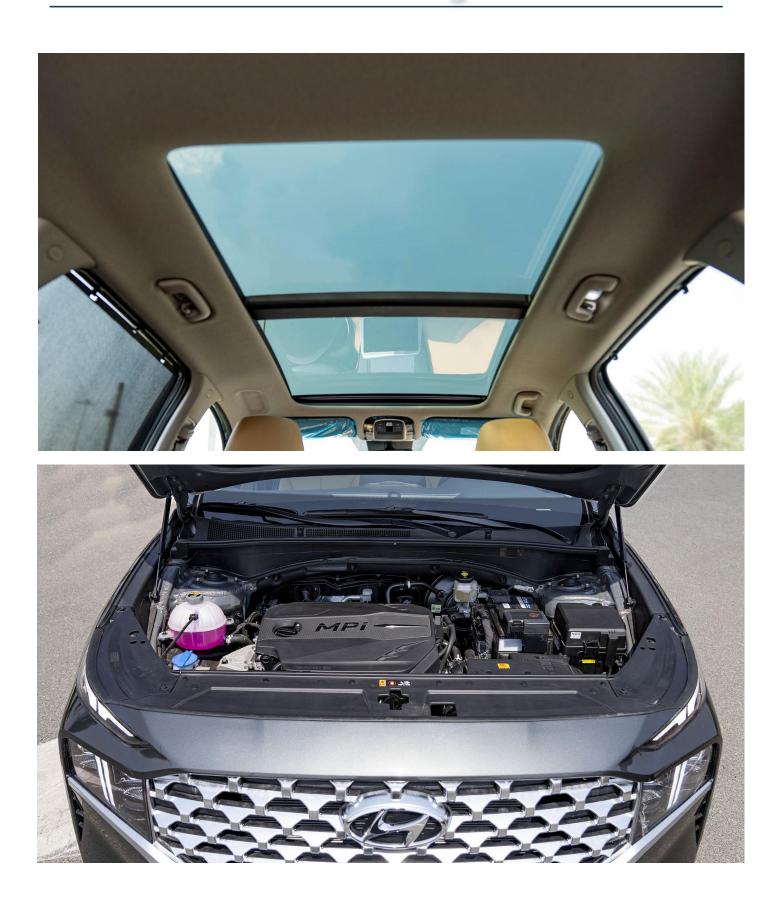

## Performance

Engine Type: 2.5 MPI Displacement (Cc): 2497 Cylinder (No.): 4 Power (Ps / Rpm): 180 /6000 Torque (Kg·M / Rpm): 23.7 / 4000 Transmission Type - Automatic: 6 Speed Drive System: 2Wd Dimensions: Size – L x b x h (Mm): 4770 X 1890 X 1680 Cargo Area - Sae)  $\ell$  (\*: Behind (1St Row - 2002, 2Nd Row -1016, 3Rd Row - 328) Wheelbase (mm): 2765 Ground Clearance (Mm): 185 Seats: 7 Wheels - Alloy: 19"

## Features

LEDLamps Led Rear Combination Lamps Navigation With 10.25" Display Side & Curtain Airbag **Blind-Spot Collision Warning** Panorama Power Sunroof Leather Seats Harman/Kardon Speaker **Tweeter & Surround Sound** Manual Rear Door Curtain Electronic Chromic Mirror Power Auto Child Lock **Remote Engine Starter** Smart Key & Push Button Start Parking Distance Warning - Front/Rear **Rear View Monitor** Wireless Phone Charger **Driver Power Seat** Supervision Cluster Electric Parking Brake with Auto hold Paddle Shifter Drive Mode Select Black & Chrome Grille **Chrome Melding** Walk-In Device Led Daytime Running Light Alloy Wheel Chrome Door Garnish Leather Steering Wheel ABS+ ESC+ DBC+ HAC **Electric Folding Mirror Power Window Power Outside Mirror** Puddle Lamp Aero Blade Wiper Full Size Spare Alloy Wheel Ash Tray