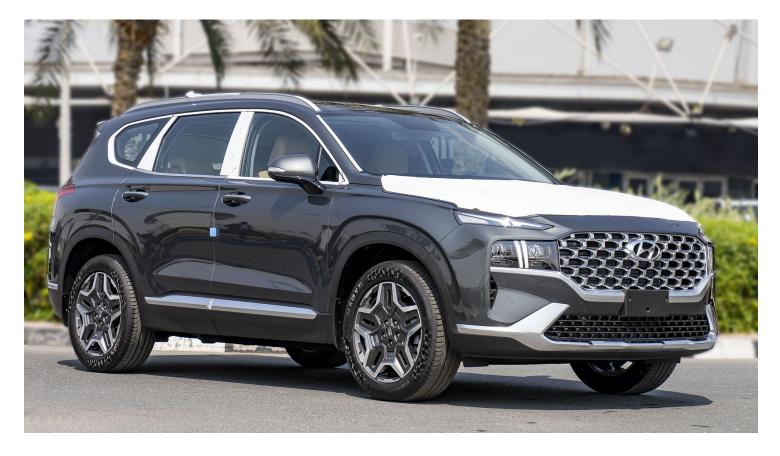

## (LHD) HYUNDAI SANTA FE LUXURY 2.5P AT MY2023 – SILVER

VEHICLE CODE: SANTAFE2.5P\_2 TECHNICAL FEATURES Trim Type: Luxury

## Performance

Engine Type: 2.5 MPI Displacement (Cc): 2497 Cylinder (No.): 4 Power (Ps / Rpm): 180 /6000 Torque (Kg·M / Rpm): 23.7 / 4000 Transmission Type - Automatic: 6 Speed Drive System: 2Wd Dimensions: Size – L x b x h (Mm): 4770 X 1890 X 1680 Cargo Area - Sae)  $\ell$  (\*: Behind (1St Row - 2002, 2Nd Row -1016, 3Rd Row - 328) Wheelbase (mm): 2765 Ground Clearance (Mm): 185 Seats: 7 Wheels - Alloy: 19"