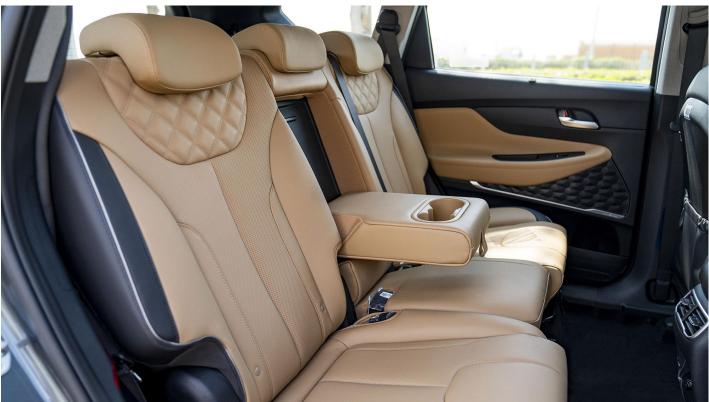

## Features

LEDLamps Led Rear Combination Lamps Navigation With 10.25" Display Side & Curtain Airbag **Blind-Spot Collision Warning** Panorama Power Sunroof Leather Seats Harman/Kardon Speaker **Tweeter & Surround Sound** Manual Rear Door Curtain Electronic Chromic Mirror Power Auto Child Lock **Remote Engine Starter** Smart Key & Push Button Start Parking Distance Warning - Front/Rear **Rear View Monitor** Wireless Phone Charger **Driver Power Seat** Supervision Cluster Electric Parking Brake with Auto hold Paddle Shifter Drive Mode Select Black & Chrome Grille **Chrome Melding** Walk-In Device Led Daytime Running Light Alloy Wheel Chrome Door Garnish Leather Steering Wheel ABS+ ESC+ DBC+ HAC **Electric Folding Mirror Power Window Power Outside Mirror** Puddle Lamp Aero Blade Wiper Full Size Spare Alloy Wheel Ash Tray