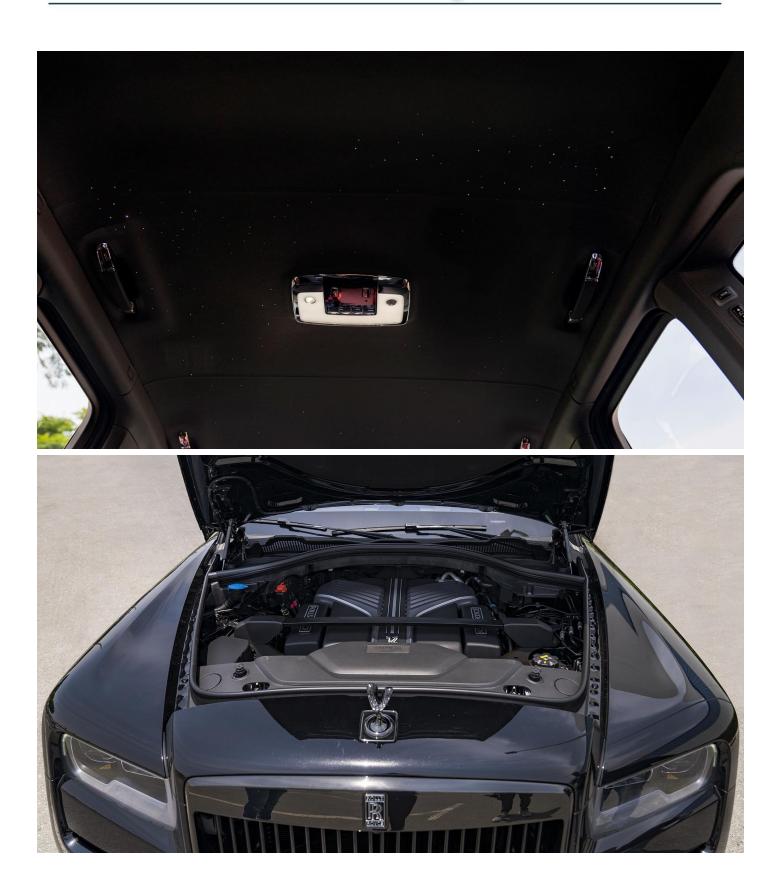

#### **Interior Style**

Primary Interior Colour (Colour: R1-Black) Secondary Interior Colour (Colour: VM-Phoenix Red)

**Pillar Trims** (Colour: R1-Black) Headlining & Sun visor & Grab Handles (Colour: R1-Black) Tonneau Cover & Parcel Tray (Colour: R1-Black) Front Ventilated Seats **Extended Veneer Centre Line** Front Massage Seats So Embossed on Doors **Coloured Stitching** (Colour: VM-Phoenix Red) Instrument Panel with Top Stitch **Extended Leather Headimer Shooting Star Headliner** Black Badge Technical Carbon Lounge Seat Thicker Black Steering Wheel

#### **Exterior Style**

Main Exterior Colour (Colour: R32-Black Diamond) Single Coachline Coachline Colour (Colour: VM-Phoenix Red) 22° Part Polished Black Badge Wheel Red Brake Callipers