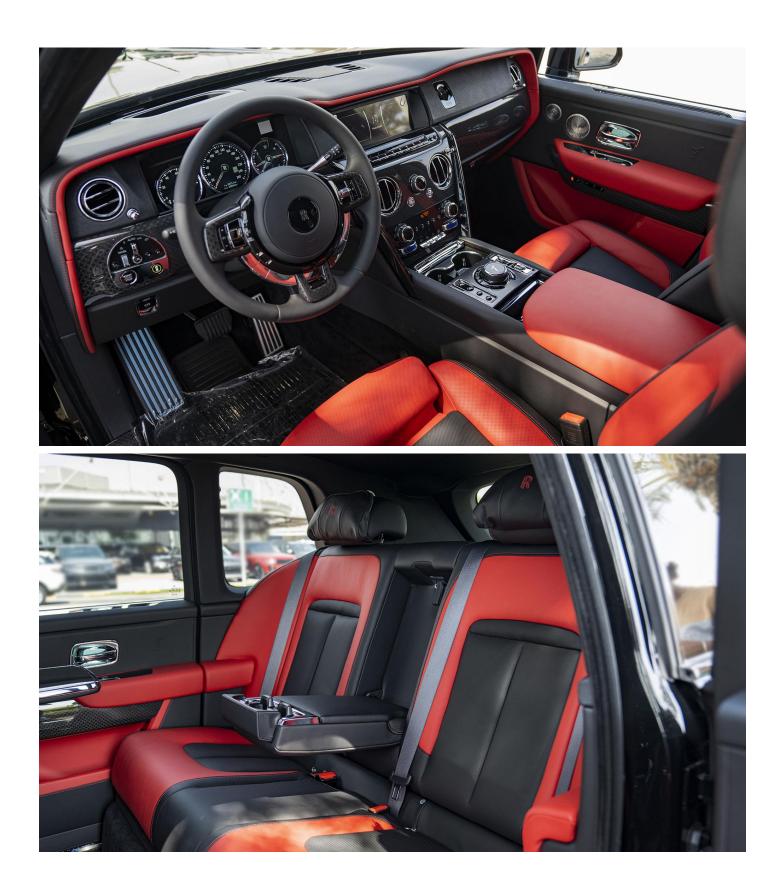

#### **Interior Style**

Primary Interior Colour (Colour: R1-Black) Secondary Interior Colour (Colour: VM-Phoenix Red)

**Pillar Trims** (Colour: R1-Black) Headlining & Sun visor & Grab Handles (Colour: R1-Black) Tonneau Cover & Parcel Tray (Colour: R1-Black) Front Ventilated Seats **Extended Veneer Centre Line** Front Massage Seats So Embossed on Doors **Coloured Stitching** (Colour: VM-Phoenix Red) Instrument Panel with Top Stitch **Extended Leather Headimer Shooting Star Headliner** Black Badge Technical Carbon Lounge Seat Thicker Black Steering Wheel

#### **Interior Options**

Universal Garage Door Opener Kear Privacy Glass Driving Assistant Language Version English Vin Plate Picnic Tables Ambswoolrootmars Automatic Door Close Loading Assistant Illuminated Black Badge Treadplates

# Packages

Driver's Package Rr Monogram to All Headrests (Colour: VM-Phoenix Red) Rolls-Royce Bespoke Audio Bespoke Interior - Module Editing Driver Assistance Systems Active Cruise Control Park Assistant Night Vision With Pedestrian Recognition

#### **Exterior Style**

Main Exterior Colour (Colour: R32-Black Diamond) Single Coachline Coachline Colour (Colour: VM-Phoenix Red) 22° Part Polished Black Badge Wheel Red Brake Callipers