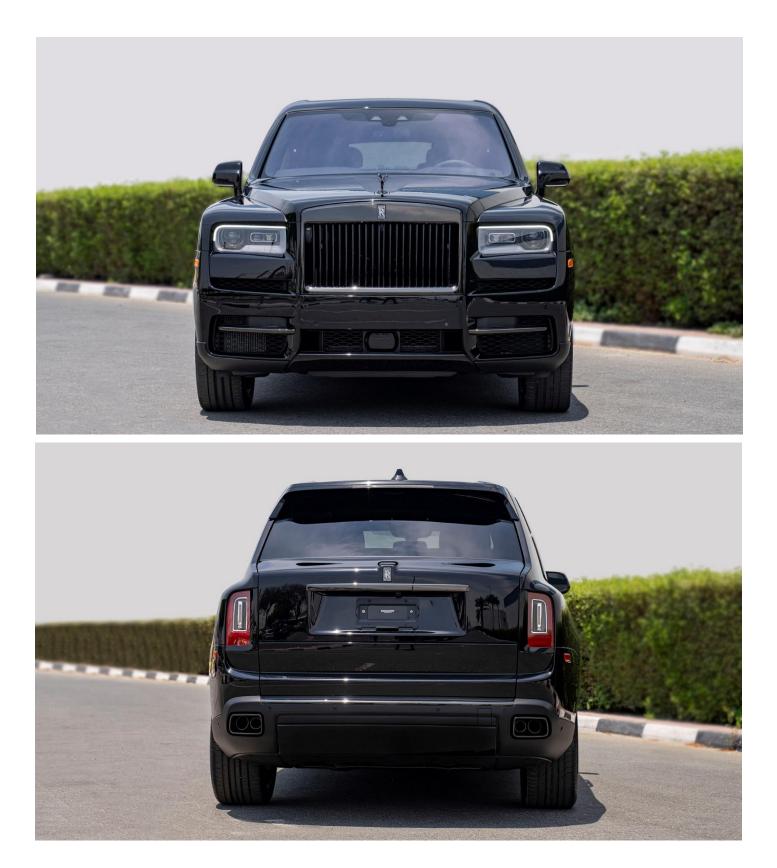

#### **Exterior Style**

Main Exterior Colour (Colour: R32-Black Diamond) Single Coachline Coachline Colour (Colour: VM-Phoenix Red) 22° Part Polished Black Badge Wheel Red Brake Callipers