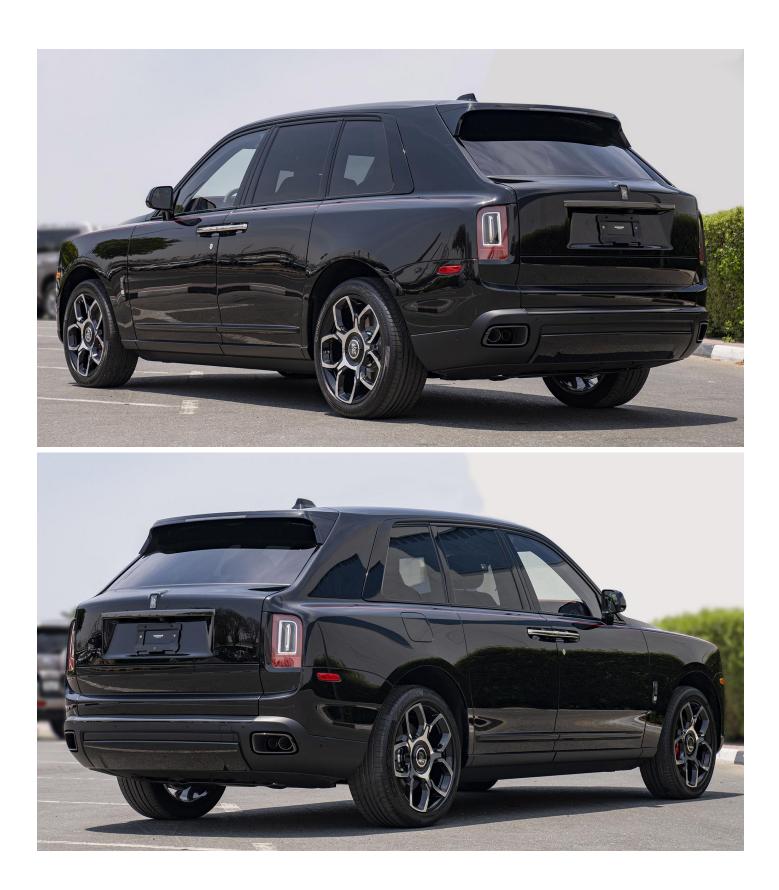

#### **Exterior Style**

Main Exterior Colour (Colour: R32-Black Diamond) Single Coachline Coachline Colour (Colour: VM-Phoenix Red) 22° Part Polished Black Badge Wheel Red Brake Callipers