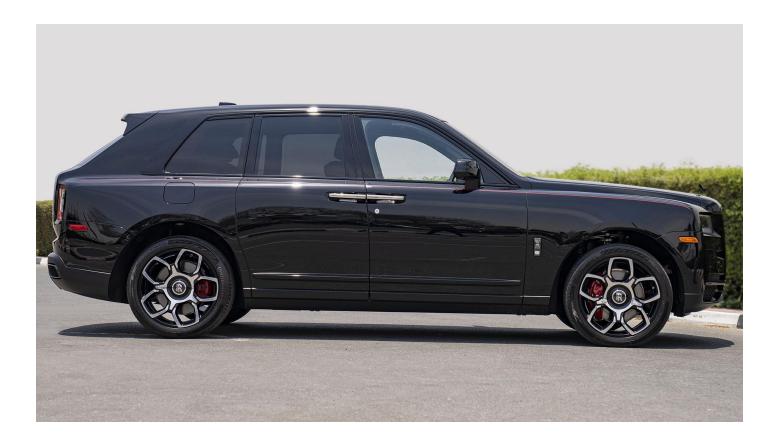

#### **Exterior Style**

Main Exterior Colour (Colour: R32-Black Diamond) Single Coachline Coachline Colour (Colour: VM-Phoenix Red) 22° Part Polished Black Badge Wheel Red Brake Callipers