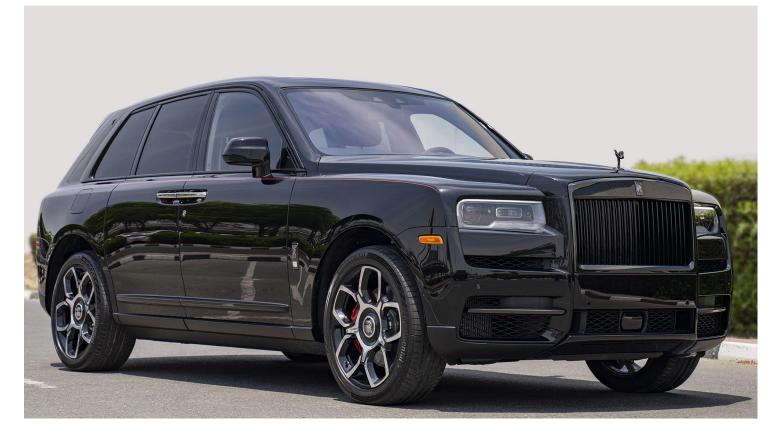

# (LHD) ROLLS ROYCE CULLINAN BLACK BADGE 6.7P AT MY2023 - (BLACK)

#### **Exterior Style**

Main Exterior Colour (Colour: R32-Black Diamond) Single Coachline Coachline Colour (Colour: VM-Phoenix Red) 22° Part Polished Black Badge Wheel Red Brake Callipers