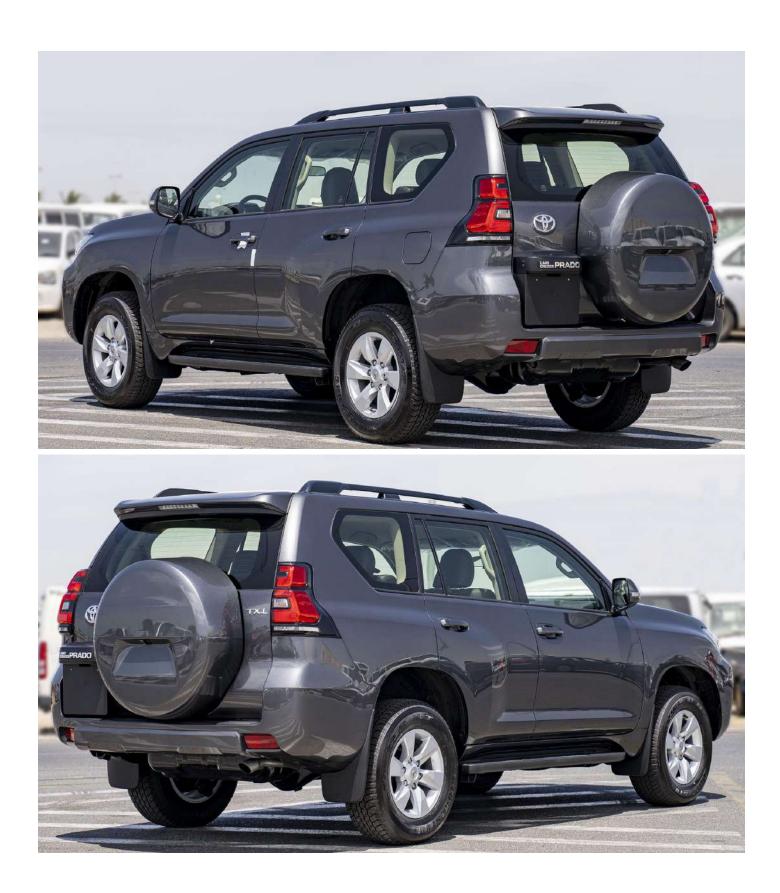

## (LHD) TOYOTA PRADO TXL 2.8D AT TIRE BACK MY2023 – GREY

VEHICLE CODE: PRADO2.8D\_22 TECHNICAL FEATURES

Engine Number of Cylinders: Max Torque Nm: Max Power Kw/Rpm: Max Power Hp/Rpm: Engine Type: Fuel Type: Displacement (Cc):

**Body** Number Of Doors: 4 500/1600-2800 150/3000-3400 204/3000-3400 Cylinder in Line Diesel 2755

5 Doors

Ras Al Khor3, Dubai - UAE 💿 P.O Box 6339 🕙 +971504996459 🛞 info@milele.com (a)

www.milele.com ()