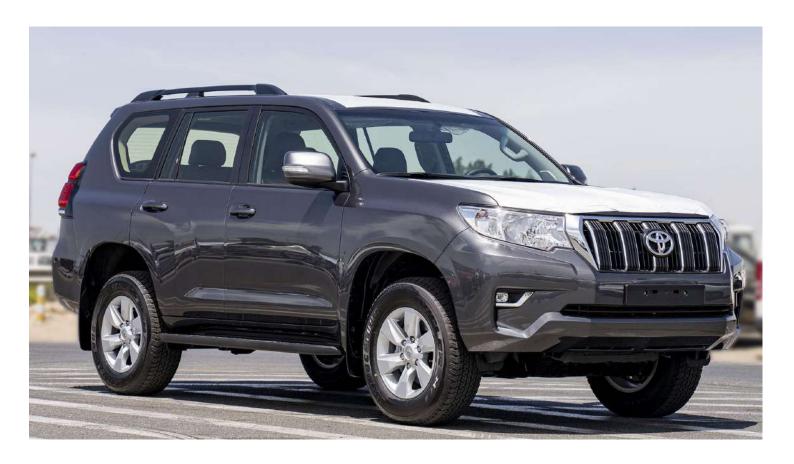

## (LHD) TOYOTA PRADO TXL 2.8D AT TIRE BACK MY2023 – GREY

VEHICLE CODE: PRADO2.8D\_22 TECHNICAL FEATURES

Engine Number of Cylinders: Max Torque Nm: Max Power Kw/Rpm: Max Power Hp/Rpm: Engine Type: Fuel Type: Displacement (Cc):

**Body** Number Of Doors: 4 500/1600-2800 150/3000-3400 204/3000-3400 Cylinder in Line Diesel 2755

5 Doors

Ras Al Khor3, Dubai - UAE 💿 P.O Box 6339 🕙 +971504996459 🛞 info@milele.com (a)

www.milele.com ()