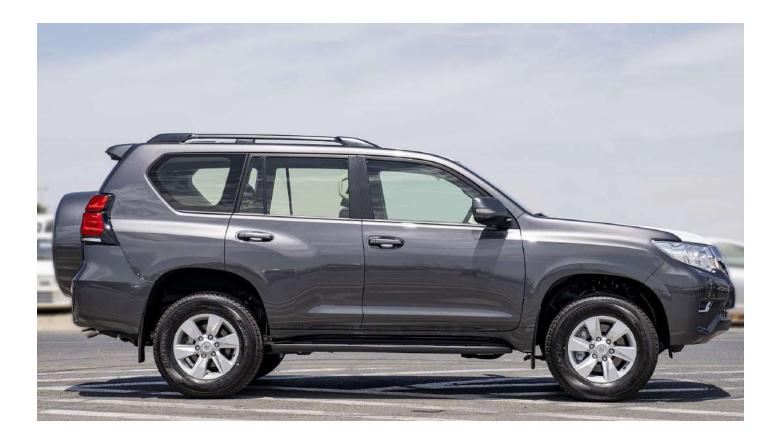

## (LHD) TOYOTA PRADO TXL 2.8D AT TIRE BACK MY2023 – GREY

VEHICLE CODE: PRADO2.8D\_22 TECHNICAL FEATURES

Engine Number of Cylinders: Max Torque Nm: Max Power Kw/Rpm: Max Power Hp/Rpm: Engine Type: Fuel Type: Displacement (Cc):

**Body** Number Of Doors: 4 500/1600-2800 150/3000-3400 204/3000-3400 Cylinder in Line Diesel 2755

5 Doors

Ras Al Khor3, Dubai - UAE 💿 P.O Box 6339 🕙 +971504996459 🛞 info@milele.com (a)

www.milele.com ()