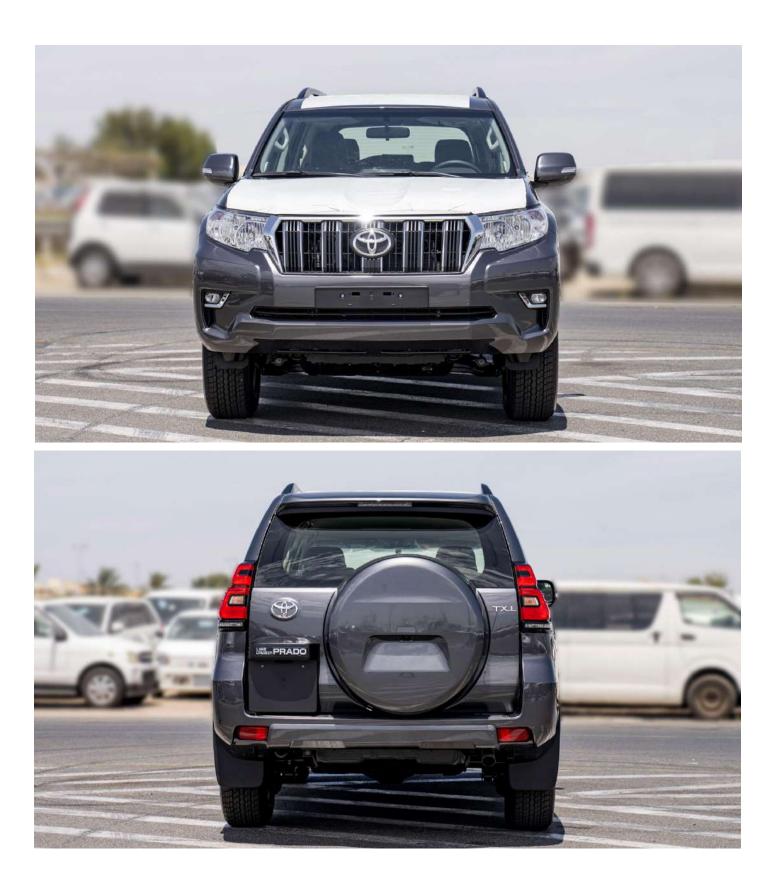

## (LHD) TOYOTA PRADO TXL 2.8D AT TIRE BACK MY2023 – GREY

VEHICLE CODE: PRADO2.8D\_22 TECHNICAL FEATURES

Engine Number of Cylinders: Max Torque Nm: Max Power Kw/Rpm: Max Power Hp/Rpm: Engine Type: Fuel Type: Displacement (Cc):

**Body** Number Of Doors: 4 500/1600-2800 150/3000-3400 204/3000-3400 Cylinder in Line Diesel 2755

5 Doors

Ras Al Khor3, Dubai - UAE 💿 P.O Box 6339 🕙 +971504996459 🛞 info@milele.com (a)

www.milele.com ()