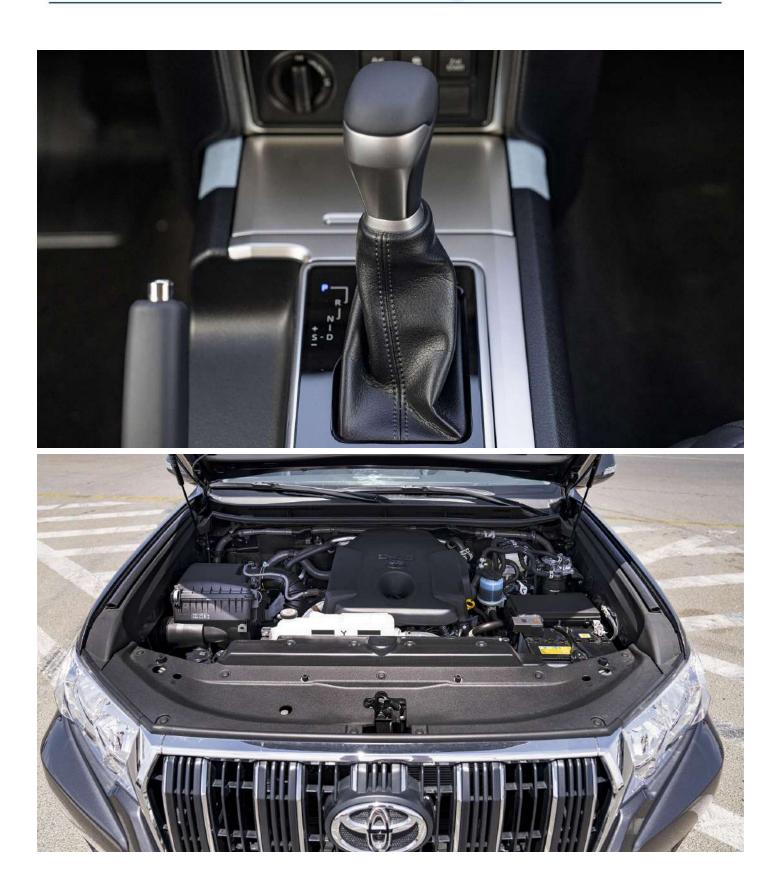

## (LHD) TOYOTA PRADO TXL 2.8D AT TIRE BACK MY2023 – GREY

VEHICLE CODE: PRADO2.8D\_22 TECHNICAL FEATURES

Engine Number of Cylinders: Max Torque Nm: Max Power Kw/Rpm: Max Power Hp/Rpm: Engine Type: Fuel Type: Displacement (Cc):

**Body** Number Of Doors: 4 500/1600-2800 150/3000-3400 204/3000-3400 Cylinder in Line Diesel 2755

5 Doors

Ras Al Khor3, Dubai - UAE 💿 P.O Box 6339 🕙 +971504996459 🛞 info@milele.com (a)

www.milele.com ()