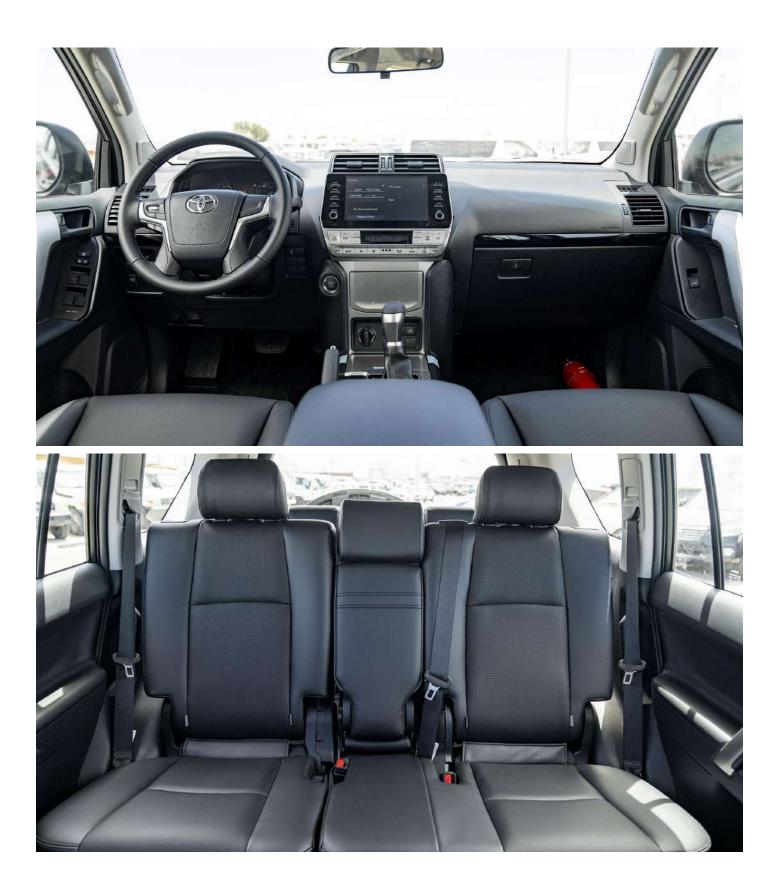

## Interior & Comfort

Upholstery: 2Nd Row Seats: 3Rd Row Seats: Driver Seat: Lumbar Support Power Steering Adjustable Steering Wheel: Steering Wheel Steering Wheel Audio Control Radio: Touchscreen: Loudspeakers: Connections:

Plug 12V: Locking Glove Box Central Armrest: Air Conditioning: Power Windows: Gearshift & Brake Lever: Smart Keys Push & Start System Central Door Locking Keyless Entry System Video camera: Handsfree Kit

## **Passive Safety**

Airbags: Seatbelts - Front: Seatbelts - 2Nd Row: Seatbelts - 3Rd Row: Headrests: Fire Extinguisher Spare Wheel: Number Of Spare Wheels: Spare Wheel Location: Fabric Folding 40/60 Folding Height and Reach Adjustable

Height and Reach Adjustable Leather

Radio Mp3 8" And More 9 USB, Bluetooth, Apple Car play, Android Auto 2

Front, Rear Automatic Driver & Passenger Rear, Front Leather

Rear

Passenger, Driver 2 X 3 Points 3 X 3 Points 2 X 3 Points Front, 2Nd Row, 3Rd Row