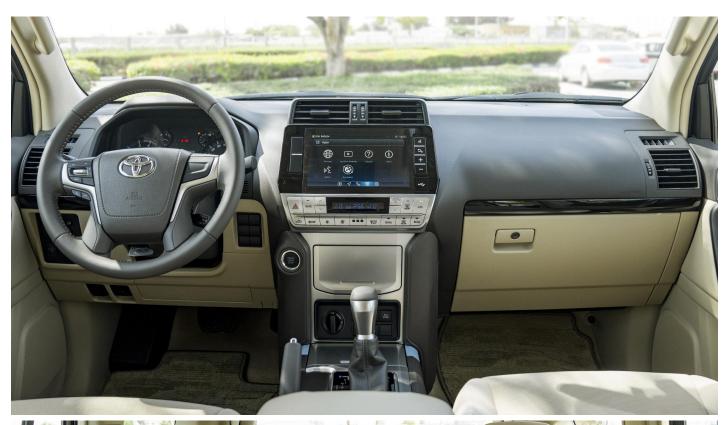

#### **Interior Features**

Air-Conditioning: Tri-Zone Climate Control

Centre Console Cooler Box

Leather Trimmed Steering Wheel

Seat Material: Fabric

## **Audio & Entertainment System**

Audio: (AM/FM + DAB): 9" Navigation

Number of Speakers: 6

Steering Wheel Control for Audio/Telephone: Available

Apple Carplay and Android Auto: Wireless