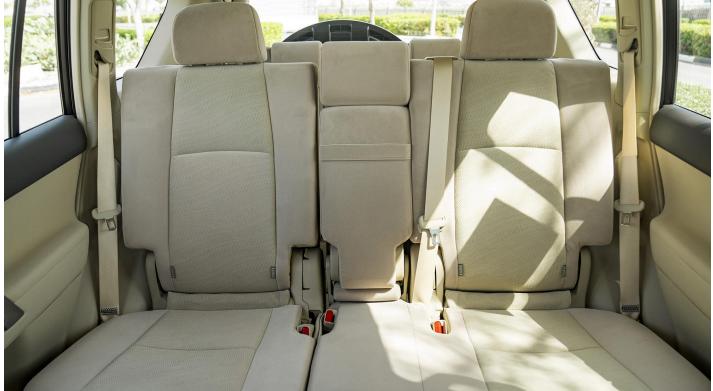

#### **Interior Features**

Air-Conditioning: Tri-Zone Climate Control

Centre Console Cooler Box

Leather Trimmed Steering Wheel

Seat Material: Fabric

Final Drive: 4x4

Tyre Size: 265/55R19

Dimensions(mm) L x W x H: 4950x1855x1845

Fuel Tank Capacity: 150 L Seating Capacity: 7 2950 Gross Weight (KG): Number of Doors: 5