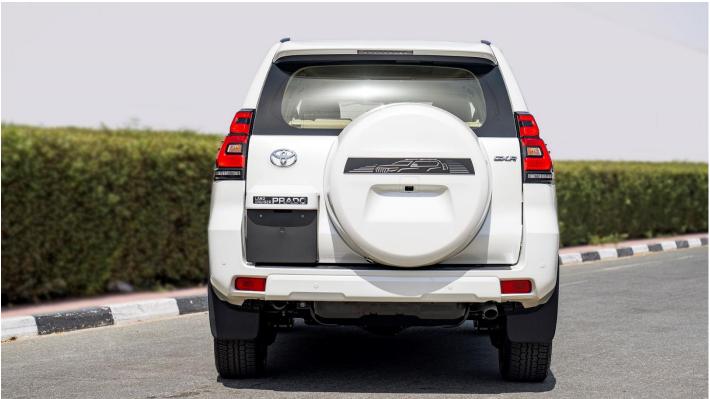

#### **Exterior Features**

Alloy Wheels: 19"

Back Door Mounted Spare Wheel with Hard Cover: Available

Body Coloured Door Handles and Door Mirrors (Powered/Retractable): Available

**Roof Spoiler** Side Steps

Headlight Levelling: Manual

Roof Rails (Integrated)

Sunroof

Off-Road Flag & Mount

Smart Keyless Entry