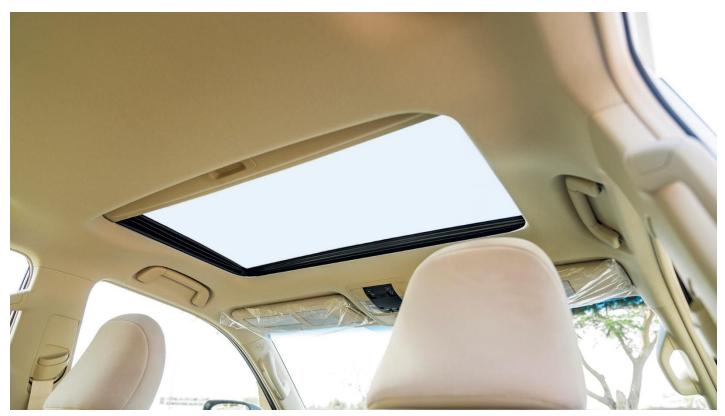

Headlight Levelling: Manual

Roof Rails (Integrated)

Sunroof

Off-Road Flag & Mount

Smart Keyless Entry