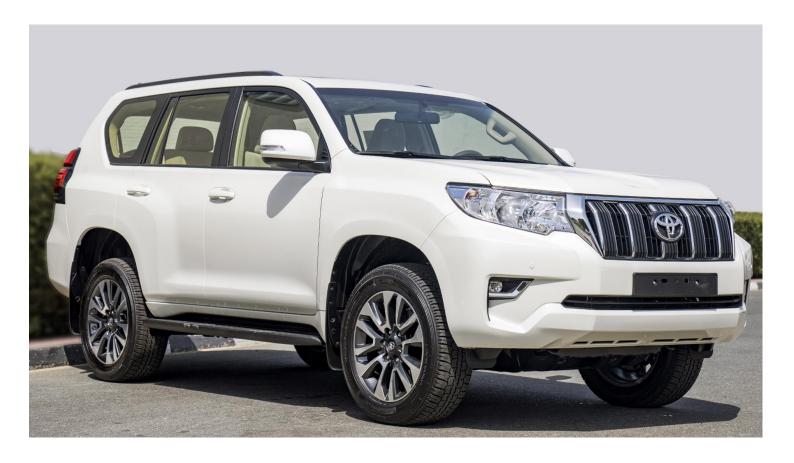

# (LHD) TOYOTA PRADO GXR 4.0P AT TIRE BACK MY2023 - WHITE

## **Exterior Features**

Alloy Wheels: 19" Back Door Mounted Spare Wheel with Hard Cover: Available Body Coloured Door Handles and Door Mirrors (Powered/Retractable): Available Roof Spoiler Side Steps Headlight Levelling: Manual Roof Rails (Integrated) Sunroof Off-Road Flag & Mount Smart Keyless Entry