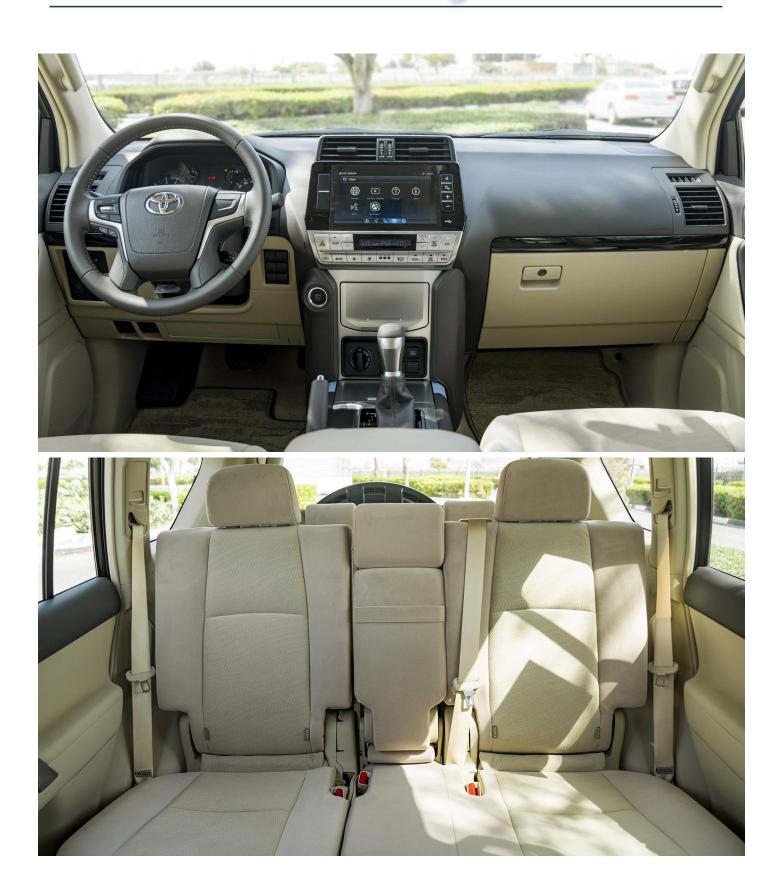

#### **Interior Features**

Air-Conditioning: Tri-Zone Climate Control Centre Console Cooler Box Leather Trimmed Steering Wheel Seat Material: Fabric

# Audio & Entertainment System

Audio: (AM/FM + DAB): 9" Navigation Number of Speakers: 6 Steering Wheel Control for Audio/Telephone: Available Apple Carplay and Android Auto: Wireless