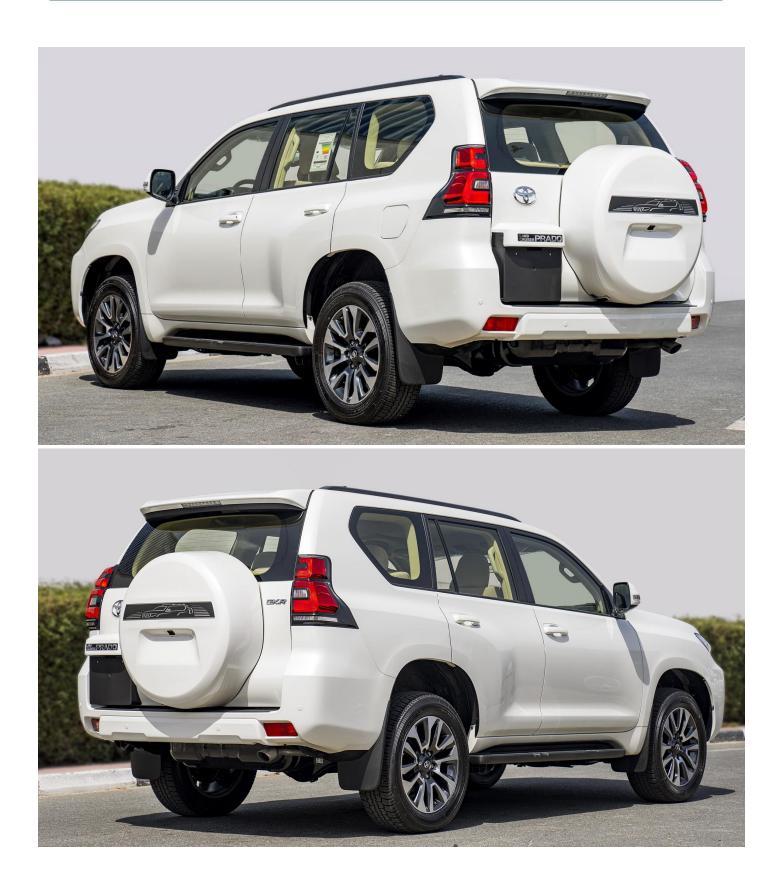

## **Exterior Features**

Alloy Wheels: 19" Back Door Mounted Spare Wheel with Hard Cover: Available Body Coloured Door Handles and Door Mirrors (Powered/Retractable): Available Roof Spoiler Side Steps Headlight Levelling: Manual Roof Rails (Integrated) Sunroof Off-Road Flag & Mount Smart Keyless Entry