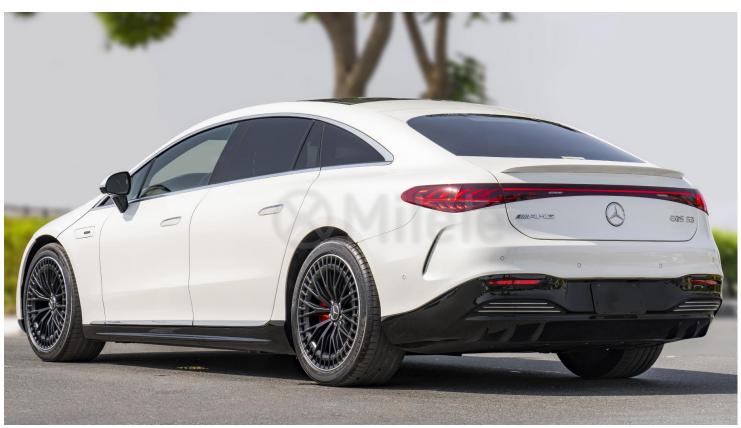

### (LHD) MERCEDES BENZ EQS AMG SEDAN EV AT MY2023 - WHITE

VEHICLE CODE: LEQSSEDANEV\_1 **TECHNICAL FEATURES** 

Mercedes-Benz Connect - Services for navigation Vehicle production location Sindelfingen Mercedes-Benz Connect - EV functions Smartphone integration package Apple Carplay smartphone integration Android Auto smartphone integration Communication module ROW version Adaptive damping system plus (ADS+) Rear axle steering with large angle Electric backrest adjustment and head restraints Operating instructions and service booklet-Japanese Mercedes-Benz Connect MBUX Entertainment Adaptive cruise control Plus (DISTRONIC PLUS) **Active Parking Assist** 