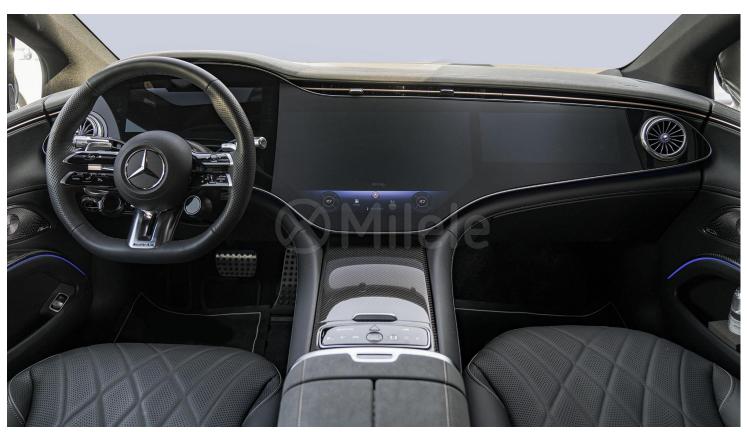

### (LHD) MERCEDES BENZ EQS AMG SEDAN EV AT MY2023 - WHITE

VEHICLE CODE: LEQSSEDANEV\_1 **TECHNICAL FEATURES** 

Mercedes-Benz Connect - Services for navigation Vehicle production location Sindelfingen Mercedes-Benz Connect - EV functions Smartphone integration package Apple Carplay smartphone integration Android Auto smartphone integration Communication module ROW version Adaptive damping system plus (ADS+) Rear axle steering with large angle Electric backrest adjustment and head restraints Operating instructions and service booklet-Japanese Mercedes-Benz Connect MBUX Entertainment Adaptive cruise control Plus (DISTRONIC PLUS) **Active Parking Assist** 

Adaptive rear passenger compartment interior lighting Left electric adjustable driver's seat with memory Right electrically adjustable driver's seat with memory Active Lane Keeping Assist (camera)

Automatic dimming inside rearview mirror and outside mirrors AMG Driver's Package