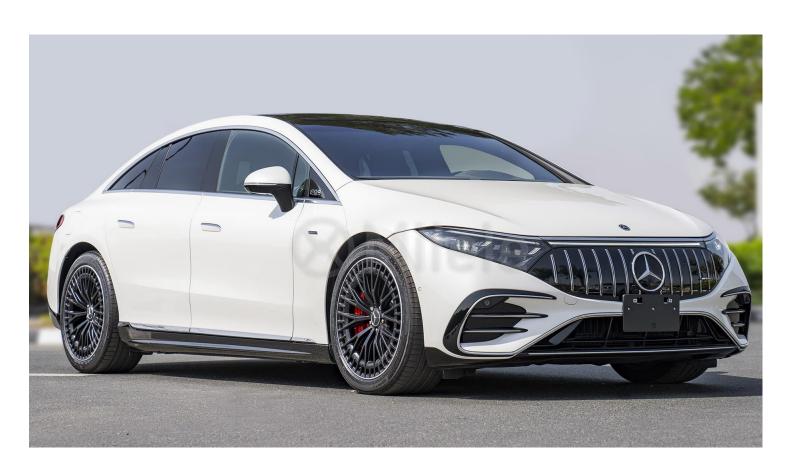

### (LHD) MERCEDES BENZ EQS AMG SEDAN EV AT MY2023 - WHITE

VEHICLE CODE: LEQSSEDANEV\_1 **TECHNICAL FEATURES** 

Mercedes-Benz Connect - Services for navigation Vehicle production location Sindelfingen Mercedes-Benz Connect - EV functions Smartphone integration package Apple Carplay smartphone integration Android Auto smartphone integration Communication module ROW version Adaptive damping system plus (ADS+) Rear axle steering with large angle Electric backrest adjustment and head restraints Operating instructions and service booklet-Japanese Mercedes-Benz Connect MBUX Entertainment Adaptive cruise control Plus (DISTRONIC PLUS) **Active Parking Assist** 