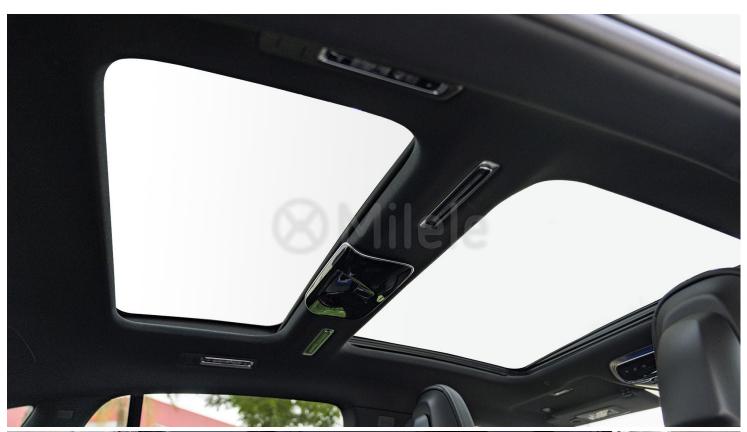

Adaptive rear passenger compartment interior lighting Left electric adjustable driver's seat with memory Right electrically adjustable driver's seat with memory Active Lane Keeping Assist (camera)

Automatic dimming inside rearview mirror and outside mirrors AMG Driver's Package