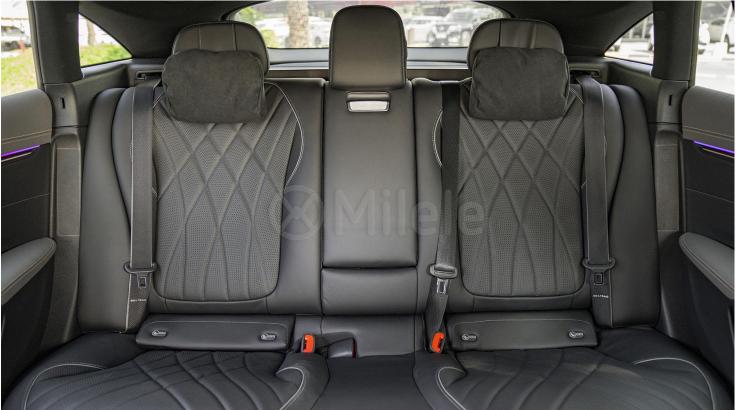

Adaptive rear passenger compartment interior lighting Left electric adjustable driver's seat with memory Right electrically adjustable driver's seat with memory Active Lane Keeping Assist (camera)

Automatic dimming inside rearview mirror and outside mirrors AMG Driver's Package

Speed/load index 107W XL

Rear seat belt with integrated airbag

Cup holder

Digital LED headlamps, left-side traffic

Fingerprint scanner

Front light strip

Premium rear armrest

Sound personalization

Ecall emergency call system

Preinstallation for retrofitting navigation system

Hard drive navigation

Ramses High communication module (4G)

Front multicontour seat with massage function

Climatised front seats