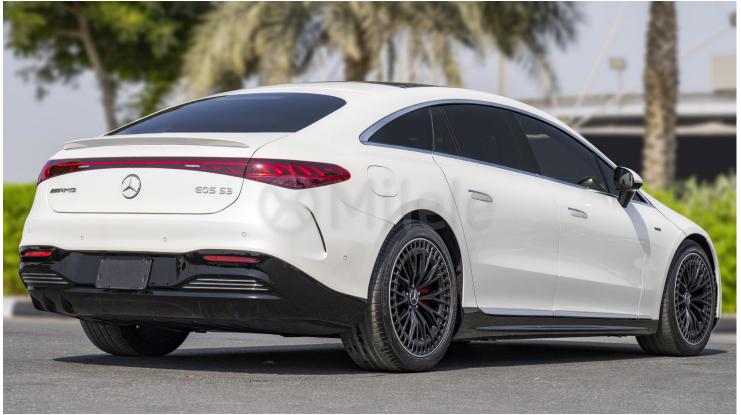

### (LHD) MERCEDES BENZ EQS AMG SEDAN EV AT MY2023 - WHITE

VEHICLE CODE: LEQSSEDANEV\_1 **TECHNICAL FEATURES** 

Mercedes-Benz Connect - Services for navigation Vehicle production location Sindelfingen Mercedes-Benz Connect - EV functions Smartphone integration package Apple Carplay smartphone integration Android Auto smartphone integration Communication module ROW version Adaptive damping system plus (ADS+) Rear axle steering with large angle Electric backrest adjustment and head restraints Operating instructions and service booklet-Japanese Mercedes-Benz Connect MBUX Entertainment Adaptive cruise control Plus (DISTRONIC PLUS) **Active Parking Assist** 