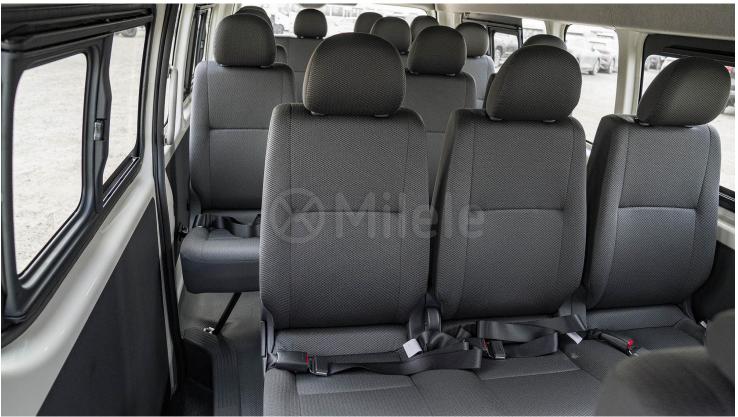

3110 Wheelbase (mm): Ground Clearance (mm): 195

Weight/capacities

Fuel Tank Capacity (L): 70 Curb Weight (kg): 1895 Gross Vehicle Weight (kg): 3200 Number of Seats: 3

**Brakes** 

Front Brake: **Ventilated Discs** 

**Power Steering** 

Car Mat

**Passive Safety** 

Airbags: Driver, Passenger

Seatbelts - Front: 2 x 3 points + 1 x 2 points

Seatbelt Pretensioner: Front Front Headrests: Spare wheel: Steel Number of spare wheels: 1