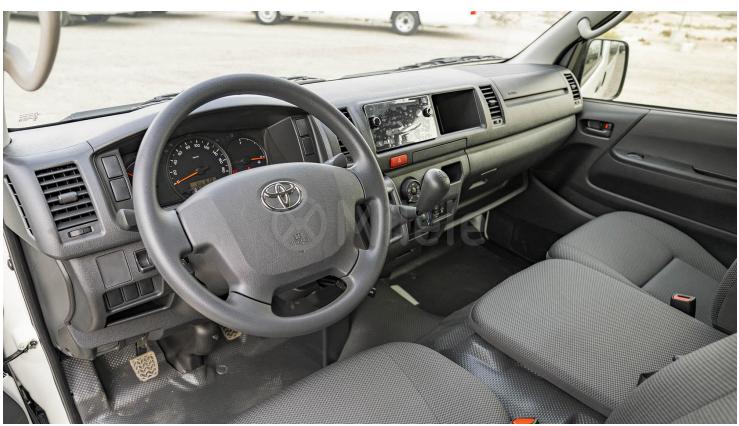

**Interior & Comfort** 

Radio: Radio CD / Mp3

Connections: USB

Loudspeakers: 2

Manual Air Conditioning: Cup Holder(S): Front **Power Windows:** Front

Central Door Locking

Steering Wheel: Urethane

Adjustable Steering Wheel: Height Adjustable

Plug 12v: 1

P.O Box 6339 🕙

+971504996459

Fabric

Reach Adjustable

Upholstery:

Driver seat: Front seats:

**Driver Footrest Room Lamps** 

**Power Steering** 

Car Mat

**Passive Safety** 

Airbags: Driver, Passenger

Seatbelts - Front: 2 x 3 points + 1 x 2 points

Seatbelt Pretensioner: Front Front Headrests: Spare wheel: Steel Number of spare wheels: 1