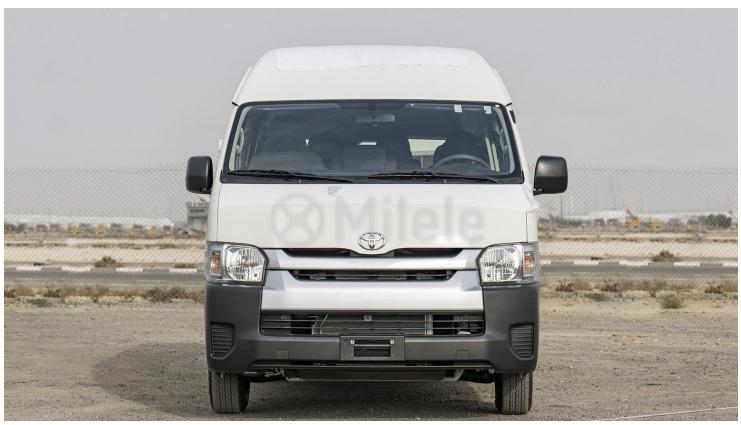

# (LHD) TOYOTA HIACE HR 2.7P MT 16 SEATER MY2024 - WHITE

**VEHICLE CODE: HIACEHR2.7P\_3** 

**TECHNICAL FEATURES** 

**Engine** 

Number Of Cylinders:

Engine Type: Cylinder in Line

Petrol Fuel Type: 2694 Displacement (cc):