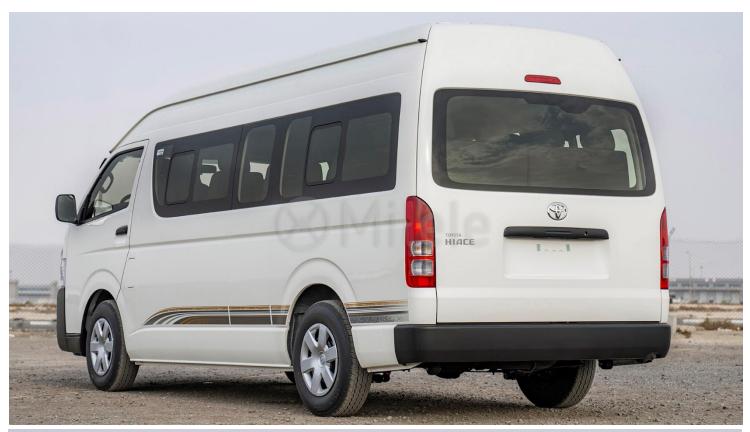

# (LHD) TOYOTA HIACE HR 2.7P MT 16 SEATER MY2024 - WHITE

**VEHICLE CODE: HIACEHR2.7P\_3** 

**TECHNICAL FEATURES** 

**Engine** 

Number Of Cylinders:

Engine Type: Cylinder in Line

Petrol Fuel Type: 2694 Displacement (cc):

Max Power Kw/Rpm: 111/4800 Max Power Hp/Rpm: 151/4800 Max Torque Nm: 241/3800

**Body** 

**Body Style:** Van Number Of Doors: 5 Doors

**Transmission** 

Gearbox: Manual

**Dimensions** 

Dimensions (L x W x H) in mm: 5380 x 1880 x 2285

3110 Wheelbase (mm): Ground Clearance (mm): 195

Weight/capacities

Fuel Tank Capacity (L): 70 Curb Weight (kg): 1895 Gross Vehicle Weight (kg): 3200 Number of Seats: 3

**Brakes** 

Front Brake: **Ventilated Discs** 

Rear Brake: Drums Parking Brake: Manual

**Suspensions** 

Front Suspension: **Double Triangle** 

Rear Suspension: Leaf

**Tyres** 

Tyre Dimension: 195r15c

**Exterior** 

Wheels: Steel Door Handles: Black **Door Mirrors:** Black Adjustable Side Mirrors: Manuals Manuals Folding Side Mirrors: Sliding Side Door: Right Black Bumper – Front & Rear: