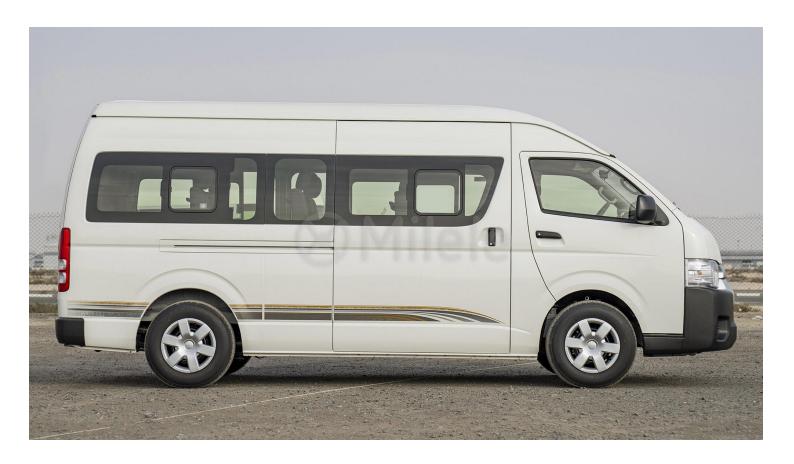

# (LHD) TOYOTA HIACE HR 2.7P MT 16 SEATER MY2024 - WHITE

**VEHICLE CODE: HIACEHR2.7P\_3** 

**TECHNICAL FEATURES** 

**Engine** 

Number Of Cylinders:

Engine Type: Cylinder in Line

Petrol Fuel Type: 2694 Displacement (cc):

Max Power Kw/Rpm: 111/4800 Max Power Hp/Rpm: 151/4800 Max Torque Nm: 241/3800

**Body** 

**Body Style:** Van Number Of Doors: 5 Doors

**Transmission** 

Gearbox: Manual

**Dimensions** 

Dimensions (L x W x H) in mm: 5380 x 1880 x 2285

3110 Wheelbase (mm): Ground Clearance (mm): 195

Weight/capacities

Fuel Tank Capacity (L): 70 Curb Weight (kg): 1895 Gross Vehicle Weight (kg): 3200 Number of Seats: 3

**Brakes** 

Front Brake: **Ventilated Discs** 

Rear Brake: Drums Parking Brake: Manual

**Suspensions** 

Front Suspension: **Double Triangle** 

Rear Suspension: Leaf

**Tyres** 

Tyre Dimension: 195r15c

**Exterior** 

Wheels: Steel Door Handles: Black **Door Mirrors:** Black Adjustable Side Mirrors: Manuals Manuals Folding Side Mirrors: Sliding Side Door: Right Black Bumper – Front & Rear: