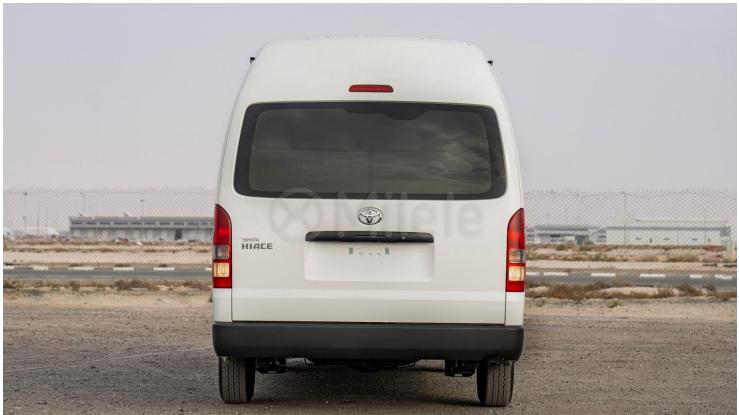

# (LHD) TOYOTA HIACE HR 2.7P MT 16 SEATER MY2024 - WHITE

**VEHICLE CODE: HIACEHR2.7P\_3** 

**TECHNICAL FEATURES** 

**Engine** 

Number Of Cylinders:

Engine Type: Cylinder in Line

Petrol Fuel Type: 2694 Displacement (cc):