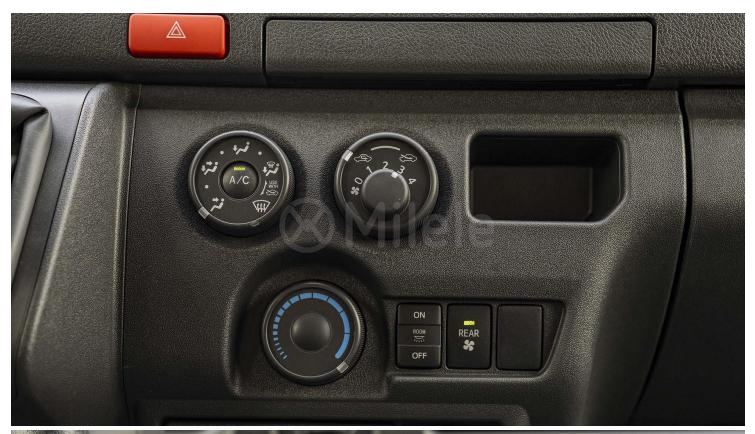

**Interior & Comfort** 

Radio: Radio CD / Mp3

Connections: USB

Loudspeakers: 2

Manual Air Conditioning: Cup Holder(S): Front **Power Windows:** Front

Central Door Locking

Steering Wheel: Urethane

Adjustable Steering Wheel: Height Adjustable