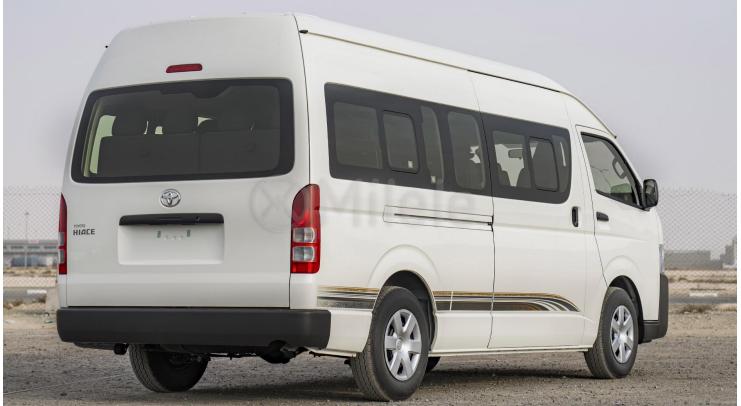

# (LHD) TOYOTA HIACE HR 2.7P MT 16 SEATER MY2024 - WHITE

**VEHICLE CODE: HIACEHR2.7P\_3** 

**TECHNICAL FEATURES** 

**Engine** 

Number Of Cylinders:

Engine Type: Cylinder in Line

Petrol Fuel Type: 2694 Displacement (cc):

Max Power Kw/Rpm: 111/4800 Max Power Hp/Rpm: 151/4800 Max Torque Nm: 241/3800

**Body** 

**Body Style:** Van Number Of Doors: 5 Doors

**Transmission** 

Gearbox: Manual

**Dimensions** 

Dimensions (L x W x H) in mm: 5380 x 1880 x 2285

3110 Wheelbase (mm): Ground Clearance (mm): 195

Weight/capacities

Fuel Tank Capacity (L): 70 Curb Weight (kg): 1895 Gross Vehicle Weight (kg): 3200 Number of Seats: 3

**Brakes** 

Front Brake: **Ventilated Discs** 

Rear Brake: Drums Parking Brake: Manual

**Suspensions** 

Front Suspension: **Double Triangle** 

Rear Suspension: Leaf

**Tyres** 

Tyre Dimension: 195r15c

**Exterior** 

Wheels: Steel Door Handles: Black **Door Mirrors:** Black Adjustable Side Mirrors: Manuals Manuals Folding Side Mirrors: Sliding Side Door: Right Black Bumper – Front & Rear: