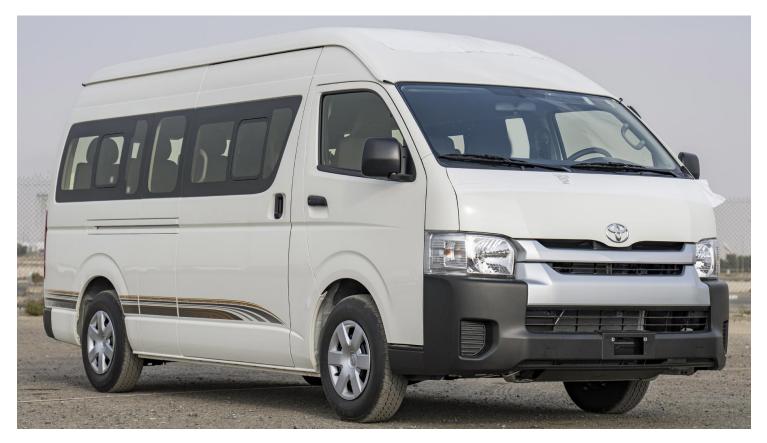

# (LHD) TOYOTA HIACE HR 2.7P MT 16 SEATER MY2024 - WHITE

**VEHICLE CODE: HIACEHR2.7P\_3** 

**TECHNICAL FEATURES** 

**Engine** 

Number Of Cylinders:

Engine Type: Cylinder in Line

Petrol Fuel Type: 2694 Displacement (cc):

Max Power Kw/Rpm: 111/4800 Max Power Hp/Rpm: 151/4800 Max Torque Nm: 241/3800

**Body** 

**Body Style:** Van Number Of Doors: 5 Doors

**Transmission** 

Gearbox: Manual

**Dimensions** 

Dimensions (L x W x H) in mm: 5380 x 1880 x 2285

3110 Wheelbase (mm): Ground Clearance (mm): 195

Weight/capacities

Fuel Tank Capacity (L): 70 Curb Weight (kg): 1895 Gross Vehicle Weight (kg): 3200 Number of Seats: 3

**Brakes** 

Front Brake: **Ventilated Discs** 

Rear Brake: Drums Parking Brake: Manual

**Suspensions** 

Front Suspension: **Double Triangle** 

Rear Suspension: Leaf

**Tyres** 

Tyre Dimension: 195r15c

**Exterior** 

Wheels: Steel Door Handles: Black **Door Mirrors:** Black Adjustable Side Mirrors: Manuals Manuals Folding Side Mirrors: Sliding Side Door: Right Black Bumper – Front & Rear: