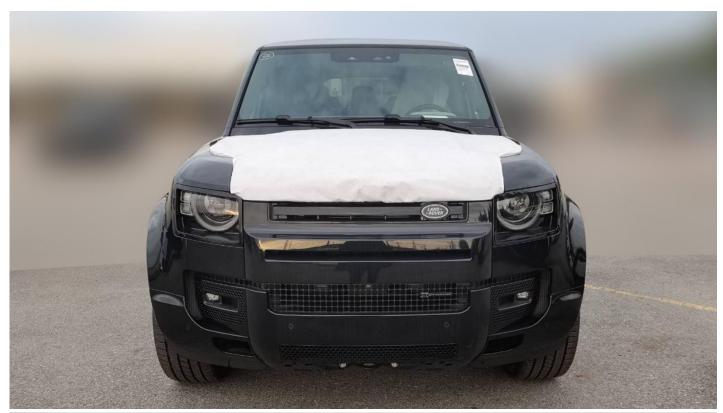

# (LHD) LAND ROVER DEFENDER 130 X-DYNAMIC HSE P400 3.0AT AWD -**SANTORINI BLACK**

**VEHICLE CODE: LDEFENDER1303.0P\_1 TECHNICAL FEATURES** 

Defender 130 X-Dynamic HSE P400 P400 – 3.0-litre six-cylinder, MHEV, 400PS, 550Nm torque at 2,000-5,000 rpm