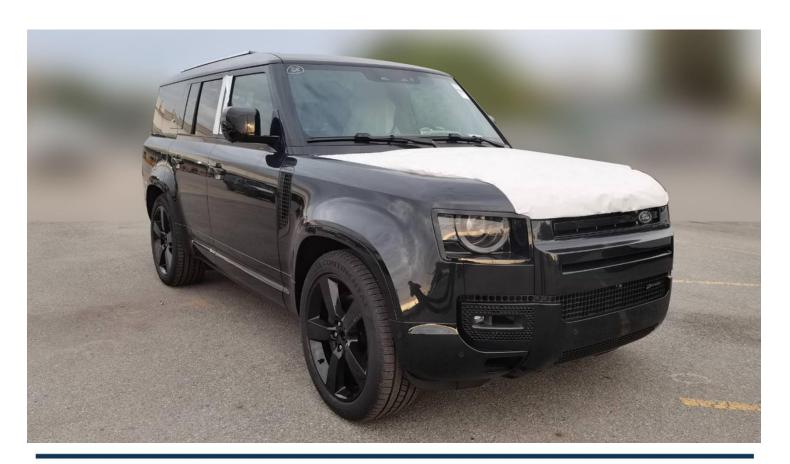

# (LHD) LAND ROVER DEFENDER 130 X-DYNAMIC HSE P400 3.0AT AWD -**SANTORINI BLACK**

**VEHICLE CODE: LDEFENDER1303.0P\_1 TECHNICAL FEATURES** 

Defender 130 X-Dynamic HSE P400 P400 – 3.0-litre six-cylinder, MHEV, 400PS, 550Nm torque at 2,000-5,000 rpm