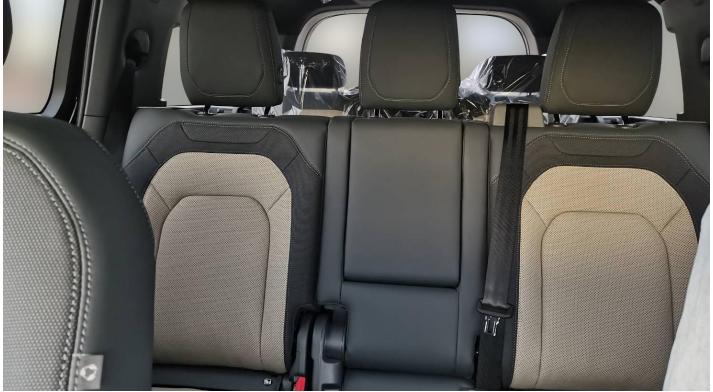

### Advanced off-road pack

Terrain response 2

All terrain progress control (ATPC)

Configurable terrain response

Body-coloured roof

Resist gearshift

Cross car beam in Dark Grey Powder coat finish

60:40 load through heated rear seats with manual slide and recline and centre armrest

40:20:40 folding, heated third row seats