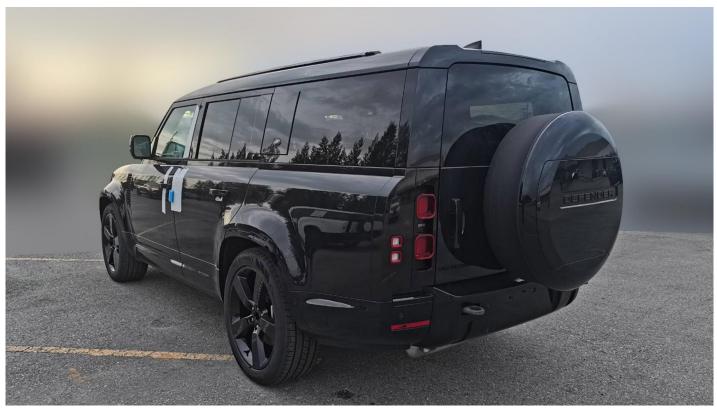

# (LHD) LAND ROVER DEFENDER 130 X-DYNAMIC HSE P400 3.0AT AWD -**SANTORINI BLACK**

**VEHICLE CODE: LDEFENDER1303.0P\_1 TECHNICAL FEATURES** 

Defender 130 X-Dynamic HSE P400 P400 – 3.0-litre six-cylinder, MHEV, 400PS, 550Nm torque at 2,000-5,000 rpm