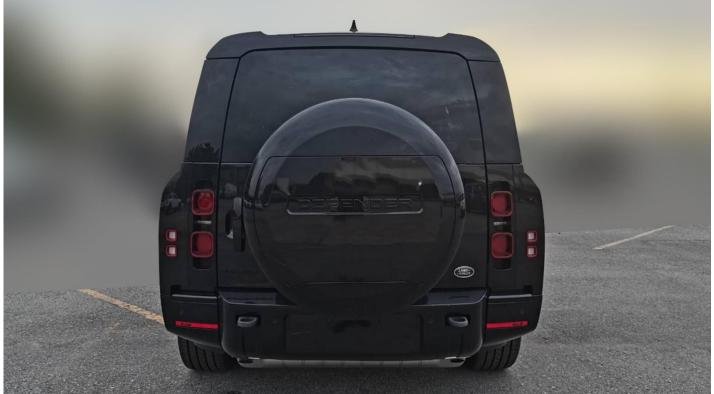

# (LHD) LAND ROVER DEFENDER 130 X-DYNAMIC HSE P400 3.0AT AWD -**SANTORINI BLACK**

**VEHICLE CODE: LDEFENDER1303.0P\_1 TECHNICAL FEATURES** 

Defender 130 X-Dynamic HSE P400 P400 – 3.0-litre six-cylinder, MHEV, 400PS, 550Nm torque at 2,000-5,000 rpm