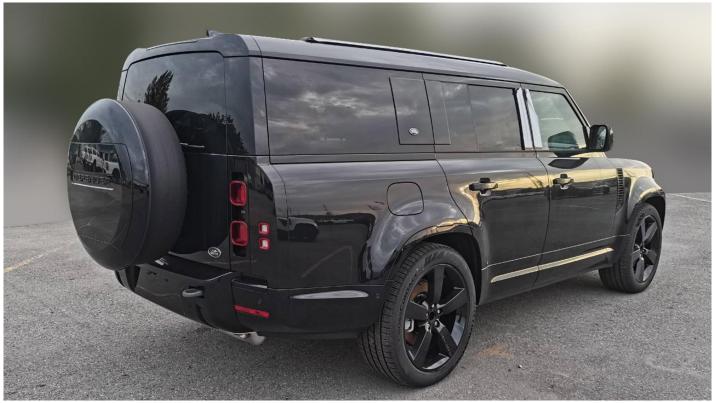

# (LHD) LAND ROVER DEFENDER 130 X-DYNAMIC HSE P400 3.0AT AWD -**SANTORINI BLACK**

**VEHICLE CODE: LDEFENDER1303.0P\_1 TECHNICAL FEATURES** 

Defender 130 X-Dynamic HSE P400 P400 – 3.0-litre six-cylinder, MHEV, 400PS, 550Nm torque at 2,000-5,000 rpm