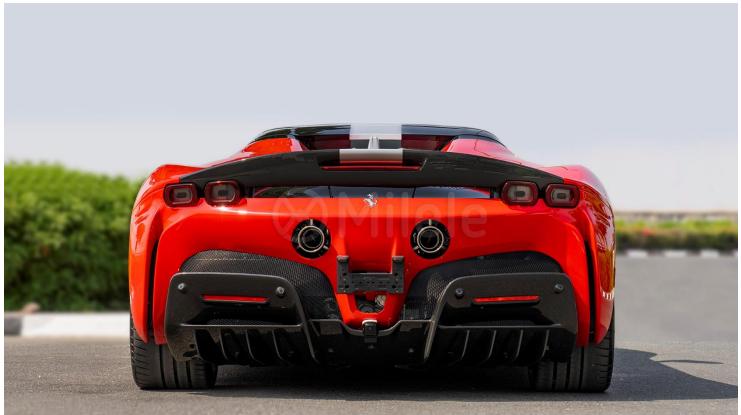

# (LHD) FERRARI SF90 SPIDER 4.0P AT MY2023 - RED

VEHICLE CODE: SF90SPIDER4.0P\_1 **TECHNICAL FEATURES** 

#### **Colors and Exteriors**

Carbon Fiber Rims

Fiorano Setup **Extended Fiorano Asset** Two-Tone Stripe **Ds Black Painted Roof Brake Callipers in Yellow** Carbon Fiber Side Air Intake Carbon Fiber Rear Diffuser Carbon Fiber Side Skirts Leather/Alcantara Style4 Carpets Carbon Fiber Front Spoiler **Excussion Scuderia Ferrari Titanium Wheel Bolts** 