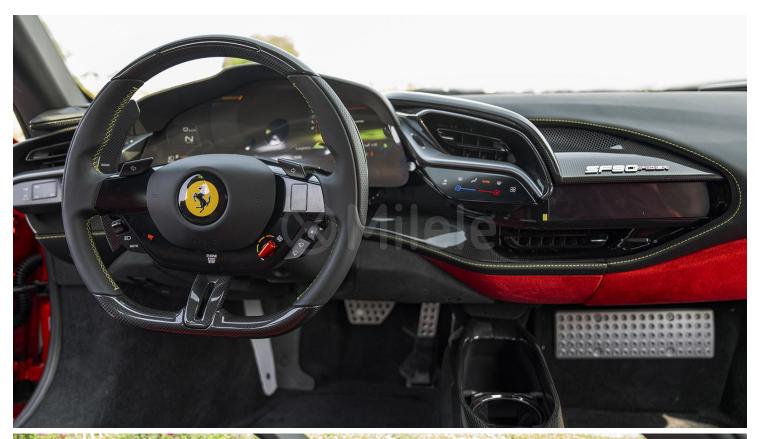

#### **Interior And Materials**

Flying Carbon + LEDS Carbon Fiber Instrument. Cluster Carbon Fibre Upper Tunnel Trim Carbon Fiber Dashboard Sieges Style Daytona 2,400 **Dedication Plate in Silver** Horse Stitched on Headrest Color On Request for Standard Sewings Coloured Mats with Logo