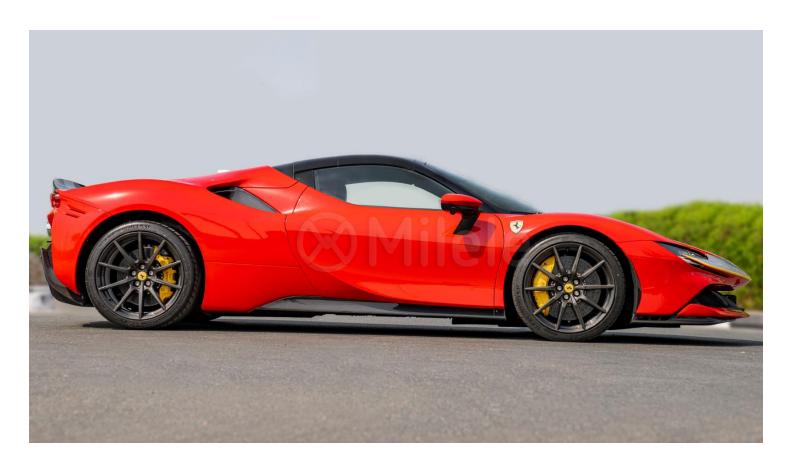

# (LHD) FERRARI SF90 SPIDER 4.0P AT MY2023 - RED

VEHICLE CODE: SF90SPIDER4.0P\_1 **TECHNICAL FEATURES** 

#### **Colors and Exteriors**

Carbon Fiber Rims

Fiorano Setup **Extended Fiorano Asset** Two-Tone Stripe **Ds Black Painted Roof Brake Callipers in Yellow** Carbon Fiber Side Air Intake Carbon Fiber Rear Diffuser Carbon Fiber Side Skirts Leather/Alcantara Style4 Carpets Carbon Fiber Front Spoiler **Excussion Scuderia Ferrari Titanium Wheel Bolts** 