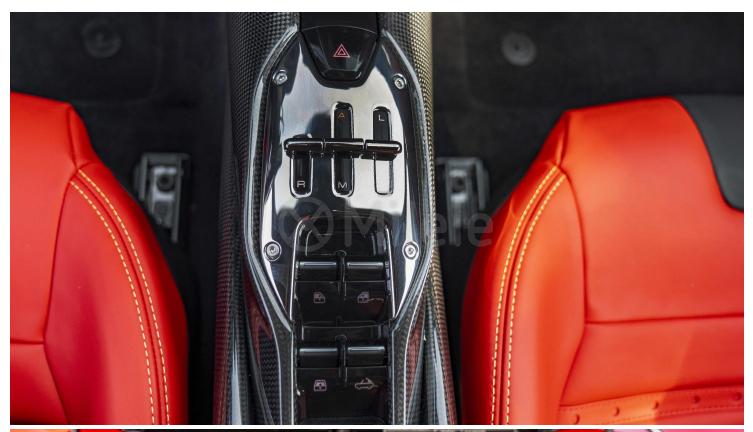

#### **Interior And Materials**

Flying Carbon + LEDS Carbon Fiber Instrument. Cluster Carbon Fibre Upper Tunnel Trim Carbon Fiber Dashboard Sieges Style Daytona 2,400 **Dedication Plate in Silver** Horse Stitched on Headrest Color On Request for Standard Sewings Coloured Mats with Logo