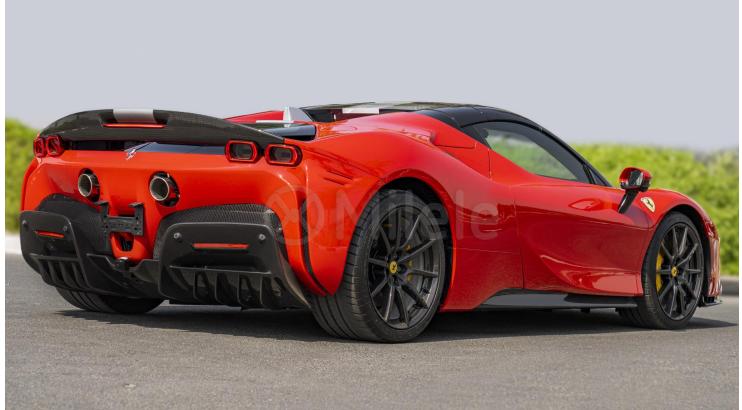

# (LHD) FERRARI SF90 SPIDER 4.0P AT MY2023 - RED

VEHICLE CODE: SF90SPIDER4.0P\_1 **TECHNICAL FEATURES** 

#### **Colors and Exteriors**

Carbon Fiber Rims

Fiorano Setup **Extended Fiorano Asset** Two-Tone Stripe **Ds Black Painted Roof Brake Callipers in Yellow** Carbon Fiber Side Air Intake Carbon Fiber Rear Diffuser Carbon Fiber Side Skirts Leather/Alcantara Style4 Carpets Carbon Fiber Front Spoiler **Excussion Scuderia Ferrari Titanium Wheel Bolts** 