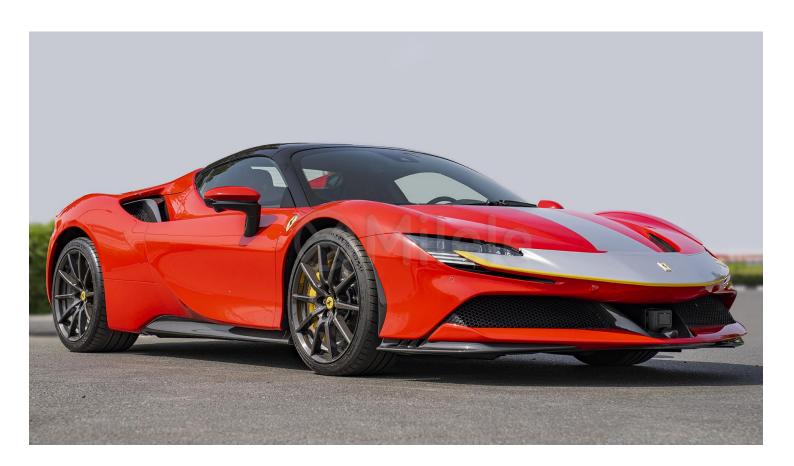

# (LHD) FERRARI SF90 SPIDER 4.0P AT MY2023 - RED

VEHICLE CODE: SF90SPIDER4.0P\_1 **TECHNICAL FEATURES** 

#### **Colors and Exteriors**

Carbon Fiber Rims

Fiorano Setup **Extended Fiorano Asset** Two-Tone Stripe **Ds Black Painted Roof Brake Callipers in Yellow** Carbon Fiber Side Air Intake Carbon Fiber Rear Diffuser Carbon Fiber Side Skirts Leather/Alcantara Style4 Carpets Carbon Fiber Front Spoiler **Excussion Scuderia Ferrari Titanium Wheel Bolts** 