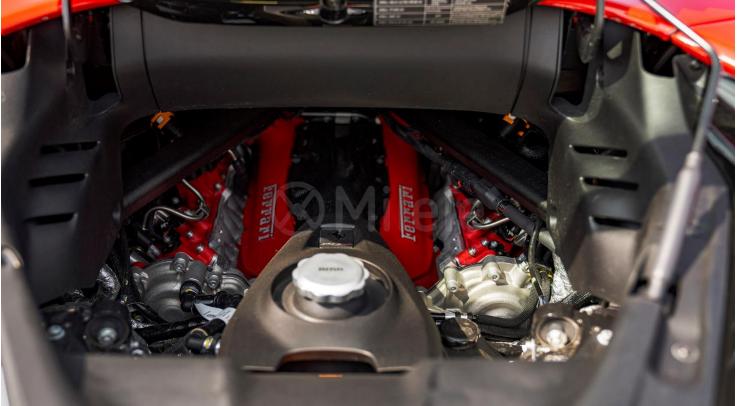

# (LHD) FERRARI SF90 SPIDER 4.0P AT MY2023 - RED

VEHICLE CODE: SF90SPIDER4.0P\_1 **TECHNICAL FEATURES** 