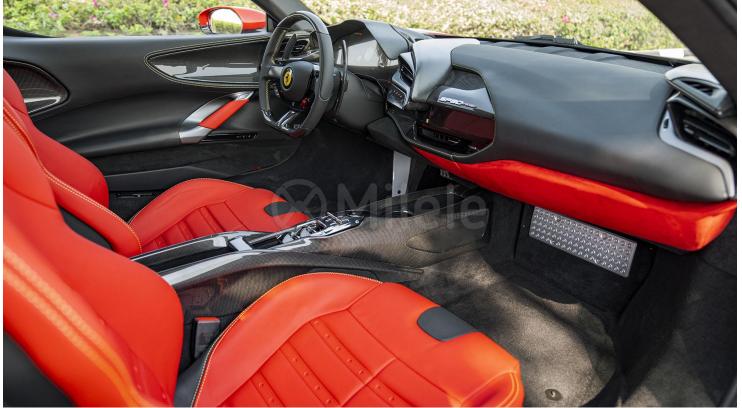

#### **Interior And Materials**

Flying Carbon + LEDS Carbon Fiber Instrument. Cluster Carbon Fibre Upper Tunnel Trim Carbon Fiber Dashboard Sieges Style Daytona 2,400 **Dedication Plate in Silver** Horse Stitched on Headrest Color On Request for Standard Sewings Coloured Mats with Logo