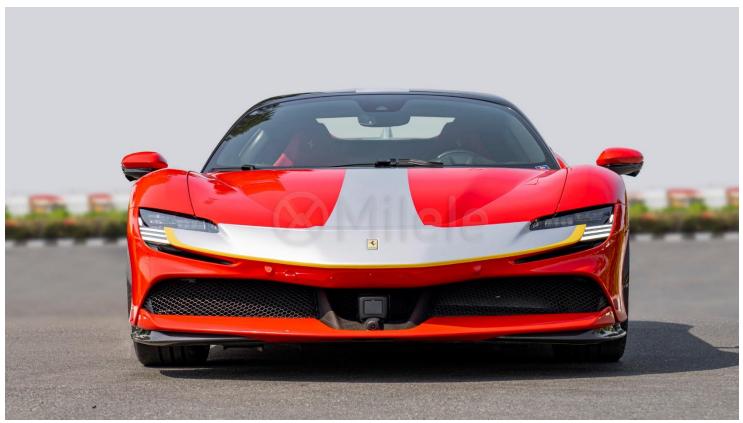

# (LHD) FERRARI SF90 SPIDER 4.0P AT MY2023 - RED

VEHICLE CODE: SF90SPIDER4.0P\_1 **TECHNICAL FEATURES** 

#### **Colors and Exteriors**

Carbon Fiber Rims

Fiorano Setup **Extended Fiorano Asset** Two-Tone Stripe **Ds Black Painted Roof Brake Callipers in Yellow** Carbon Fiber Side Air Intake Carbon Fiber Rear Diffuser Carbon Fiber Side Skirts Leather/Alcantara Style4 Carpets Carbon Fiber Front Spoiler **Excussion Scuderia Ferrari Titanium Wheel Bolts** 