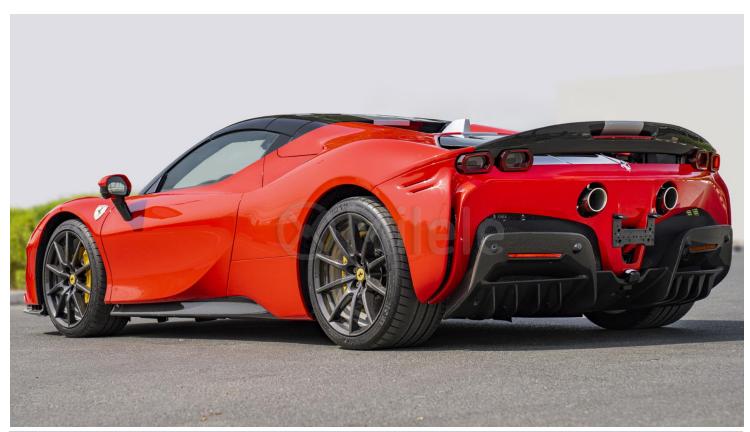

# (LHD) FERRARI SF90 SPIDER 4.0P AT MY2023 - RED

VEHICLE CODE: SF90SPIDER4.0P\_1 **TECHNICAL FEATURES** 

#### **Colors and Exteriors**

Carbon Fiber Rims

Fiorano Setup **Extended Fiorano Asset** Two-Tone Stripe **Ds Black Painted Roof Brake Callipers in Yellow** Carbon Fiber Side Air Intake Carbon Fiber Rear Diffuser Carbon Fiber Side Skirts Leather/Alcantara Style4 Carpets Carbon Fiber Front Spoiler **Excussion Scuderia Ferrari Titanium Wheel Bolts** 