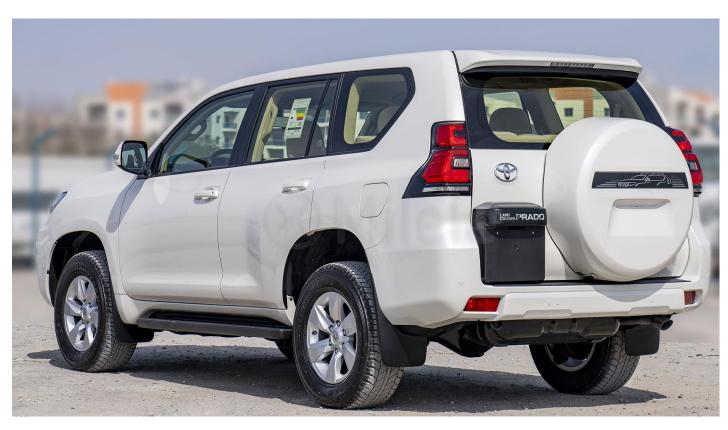

#### **Exterior Features**

17" Alloy Wheels: **Headlight Leveling:** Manual Back Door Mounted Spare Wheel With Hard Cover

Body Coloured Door Handles & Door Mirrors (Powered / Retractable)

**Roof Spoiler** 

**Side Steps** 

(Roof Rail )Integrated

Sunroof

Off-Road Flag & Mount

**Smart Keyless Entry** 

**Chrome Inserts For Door Mirrors** 

Front And Rear Bumper Spoilers

Led Headlights With DRLS, Headlight Cleaners