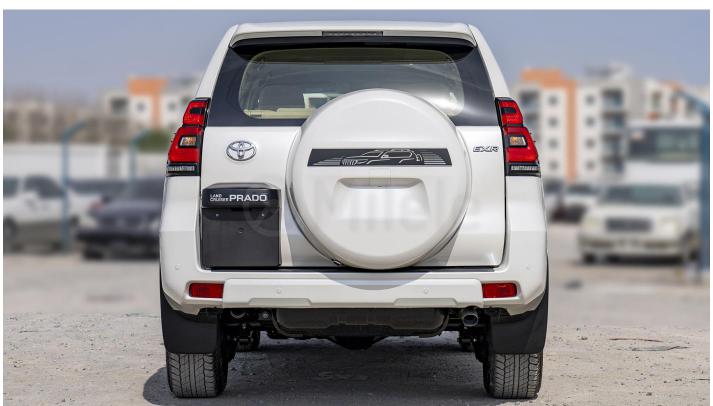

#### **Exterior Features**

17" Alloy Wheels: **Headlight Leveling:** Manual Back Door Mounted Spare Wheel With Hard Cover

Body Coloured Door Handles & Door Mirrors (Powered / Retractable)

**Roof Spoiler** 

**Side Steps** 

(Roof Rail )Integrated

Sunroof

Off-Road Flag & Mount

**Smart Keyless Entry** 

**Chrome Inserts For Door Mirrors** 

Front And Rear Bumper Spoilers

Led Headlights With DRLS, Headlight Cleaners