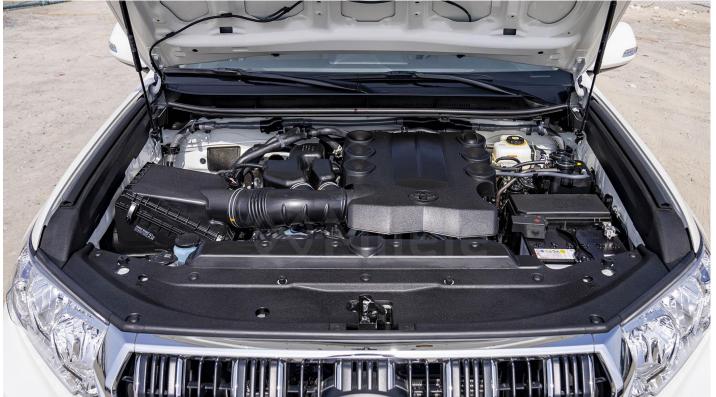

# (LHD) TOYOTA Prado 4.0P AT MY2023 - WHITE

VEHICLE CODE: LPRADO4.0P\_40

**TECHNICAL FEATURES** 

Engine: 4.0l, 6 Cylinder (V6)

Output (Hp/Rpm): 271/5600 38.9/4400 Torque Kg-M/Rpm:

Transmission: 6-Speed Automatic