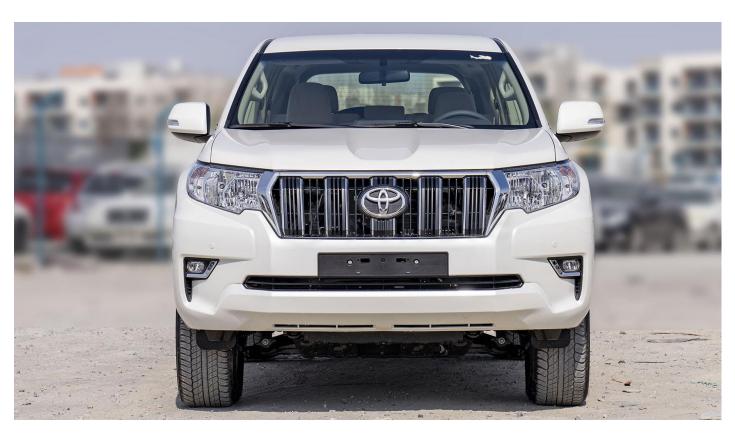

#### **Exterior Features**

17" Alloy Wheels: **Headlight Leveling:** Manual Back Door Mounted Spare Wheel With Hard Cover

Body Coloured Door Handles & Door Mirrors (Powered / Retractable)

**Roof Spoiler** 

**Side Steps** 

(Roof Rail )Integrated

Sunroof

Off-Road Flag & Mount

**Smart Keyless Entry** 

**Chrome Inserts For Door Mirrors** 

Front And Rear Bumper Spoilers

Led Headlights With DRLS, Headlight Cleaners

**Chrome Side Protection Moulding** 

Auto Light Switch