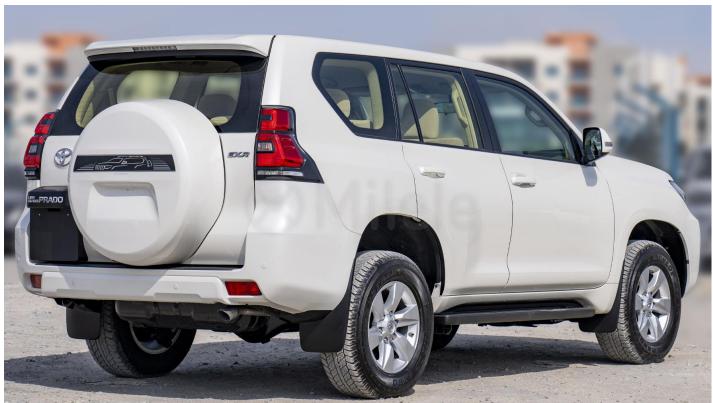

#### **Exterior Features**

17" Alloy Wheels: **Headlight Leveling:** Manual Back Door Mounted Spare Wheel With Hard Cover

Body Coloured Door Handles & Door Mirrors (Powered / Retractable)

**Roof Spoiler** 

**Side Steps** 

(Roof Rail )Integrated

Sunroof

Off-Road Flag & Mount

**Smart Keyless Entry** 

**Chrome Inserts For Door Mirrors** 

Front And Rear Bumper Spoilers

Led Headlights With DRLS, Headlight Cleaners