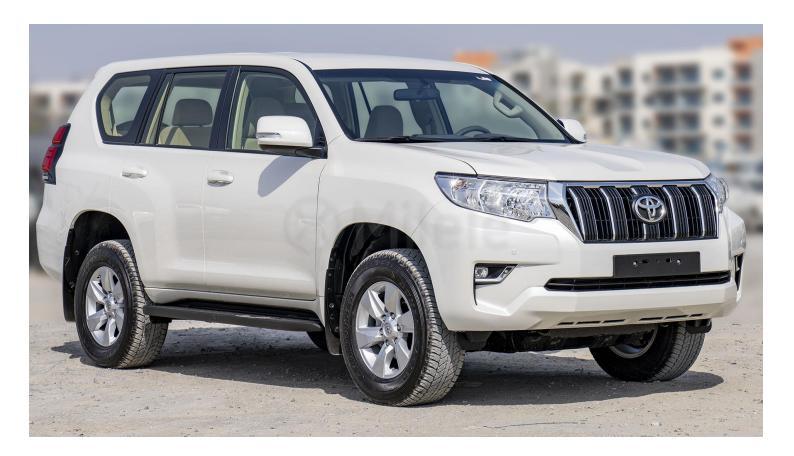

# (LHD) TOYOTA Prado 4.0P AT MY2023 - WHITE

VEHICLE CODE: LPRADO4.0P\_40

**TECHNICAL FEATURES** 

Engine: 4.0l, 6 Cylinder (V6)

Output (Hp/Rpm): 271/5600 38.9/4400 Torque Kg-M/Rpm:

Transmission: 6-Speed Automatic

Tyre Size: 265/65 R17

Dimensions (Mm): L4,950 × W1,885 × H1,845

Fuel Tank Capacity (Litres): 150 Gross Weight (Kg): 2950 **Number Of Doors:** 5 **Seating Capacity:** 7 Fuel Effeciency (Km/L): 10.1

#### **Exterior Features**

17" Alloy Wheels: **Headlight Leveling:** Manual Back Door Mounted Spare Wheel With Hard Cover

Body Coloured Door Handles & Door Mirrors (Powered / Retractable)

**Roof Spoiler** 