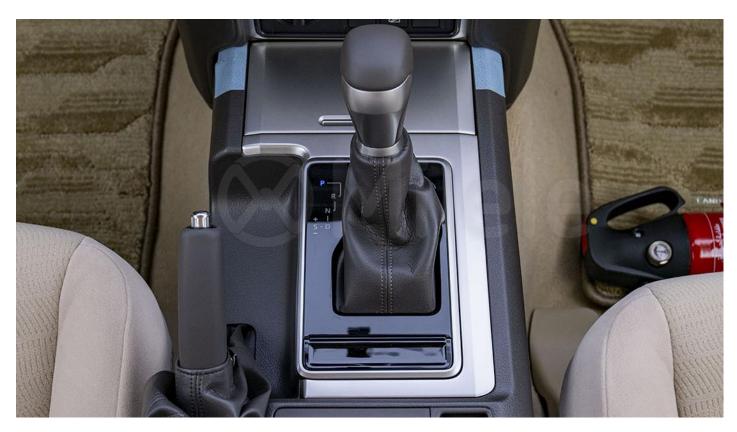

# (LHD) TOYOTA Prado 4.0P AT MY2023 - WHITE

VEHICLE CODE: LPRADO4.0P\_40

**TECHNICAL FEATURES** 

Engine: 4.0l, 6 Cylinder (V6)

Output (Hp/Rpm): 271/5600 38.9/4400 Torque Kg-M/Rpm:

Transmission: 6-Speed Automatic