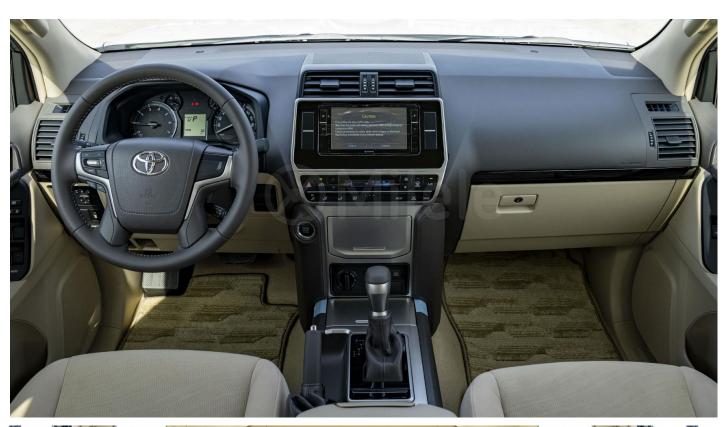

#### **Interior Features**

Air Conditioning: Auto Seats Material: Fabric

Center Console Cooler Box

Leather-Trimmed Steering Wheel

Optitron Speedometer With Multi Information Display

Multi-Stage Ventilated Front Seats Wheels & Rims

### **Audio & Entertainment System**

Audio Am/Fm/Cd/Aux/USB/Bluetooth

7" Display New

9" Navigation

Number Of Speakers: 6

Steering Wheel Control For Audio/Telephone

Apple Car play / Android Auto