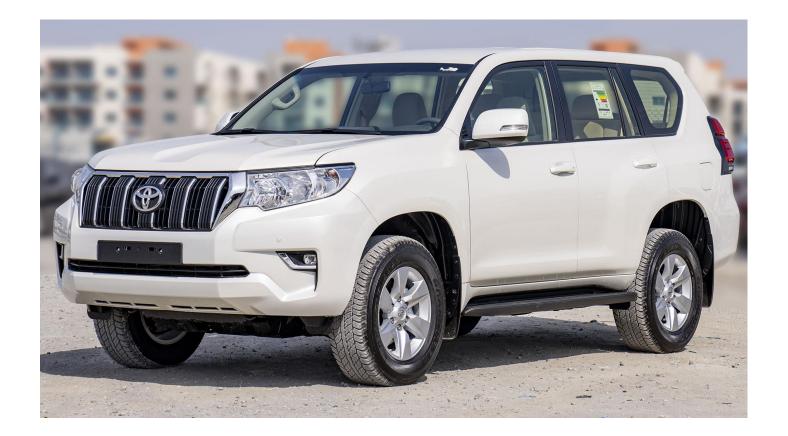

# (LHD) TOYOTA Prado 4.0P AT MY2023 - WHITE

VEHICLE CODE: LPRADO4.0P\_40

**TECHNICAL FEATURES** 

Engine: 4.0l, 6 Cylinder (V6)

Output (Hp/Rpm): 271/5600 38.9/4400 Torque Kg-M/Rpm:

Transmission: 6-Speed Automatic

Tyre Size: 265/65 R17

Dimensions (Mm): L4,950 × W1,885 × H1,845

Fuel Tank Capacity (Litres): 150 Gross Weight (Kg): 2950 **Number Of Doors:** 5 **Seating Capacity:** 7 Fuel Effeciency (Km/L): 10.1

#### **Exterior Features**

17" Alloy Wheels: **Headlight Leveling:** Manual Back Door Mounted Spare Wheel With Hard Cover

Body Coloured Door Handles & Door Mirrors (Powered / Retractable)

**Roof Spoiler** 