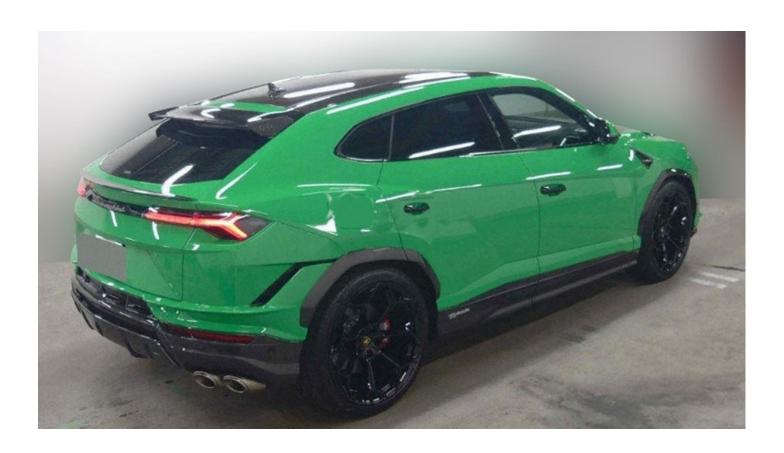

# (LHD) LAMBORGHINI URUS PERFORMANTE 4.0P AT MY2023 - GREEN

**VEHICLE CODE: LURUS4.0P 4 TECHNICAL FEATURES** 

**Engine** 

**Number Of Cylinders:** 

3,996 Cm3 (243.85 Cu In) Displacement: Bore X Stroke: 86 X 86 mm (3.39 X 3.39 In) Max. Power: 666 cv (490 Kw) @ 6,000 Rpm

And Rear Bottom Bumber, And in Interior

**Red Colored** Brake Capliers: