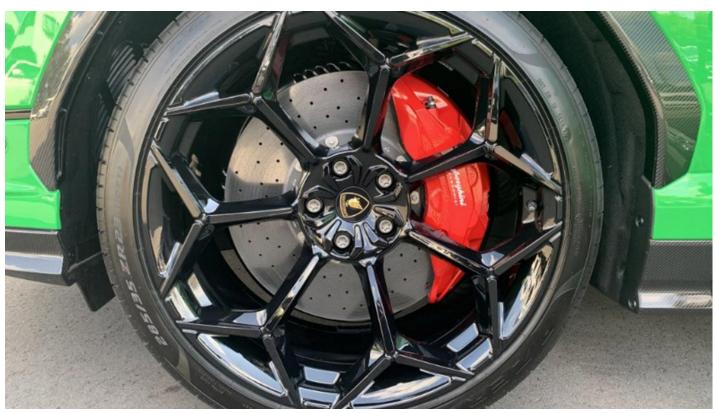

Type)

**Performance** 

306 Km/H Top Speed: Acceleration 0-100 Km/H (0-62 Mph): 3.3 s Acceleration 0-200 Km/H (0-124 Mph): 11.5 s

Braking 100-0 Km/H (62-0 Mph): 32,9 m

Wheels

Front Rims: 10jx22" Et20 Rear Rims: 11.5jx22" Et14

Front Tires: Pirelli P Zero 285/40 Zr22 Rear Tires: Pirelli P Zero 325/35 Zr22

**Braking System** 

Brakes: 10-Cylinder Monoblock Callipers (Front) And 1-Cylinder

Floating Callipers (Rear) + Integrated Parking Brake (EPB),

Carbon-Ceramic Brake Discs (CCB)

CCB With 440 Mm (17.32 In) Diameter And 40 Mm (1.57 Front Brakes:

In) Thickness

CCB With 370 Mm (14.57 In) Diameter And 30 Mm (1.18 Rear Brakes:

In) Thickness

**Dimension** 

And Rear Bottom Bumber, And in Interior

**Red Colored** Brake Capliers: