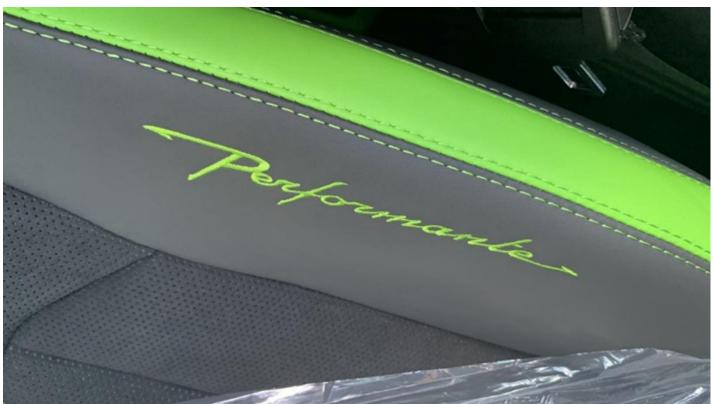

# (LHD) LAMBORGHINI URUS PERFORMANTE 4.0P AT MY2023 - GREEN

**VEHICLE CODE: LURUS4.0P 4 TECHNICAL FEATURES** 

**Engine** 

**Number Of Cylinders:** 

3,996 Cm3 (243.85 Cu In) Displacement: Bore X Stroke: 86 X 86 mm (3.39 X 3.39 In) Max. Power: 666 cv (490 Kw) @ 6,000 Rpm