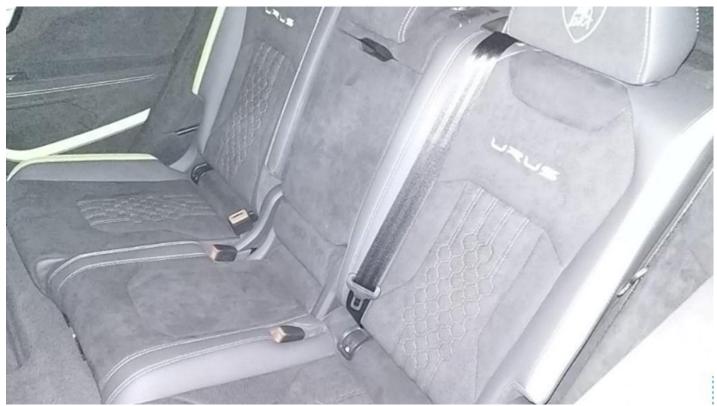

Luggage Compartment

Volume (Front): 5 Seats: 616 L (21.75 Cu. Ft.) - 4 Seats: 574 L (20.27 Cu.Ft.)

75 And 85 L (19.81 Or 22.45 Gal) Fuel Tank Capacity/Reserve:

**Options Included** 

Carbon Package: Hood, Roof, Wheel Arch, Running Board, Spoilers, Front

And Rear Bottom Bumber, And in Interior

**Red Colored** Brake Capliers: