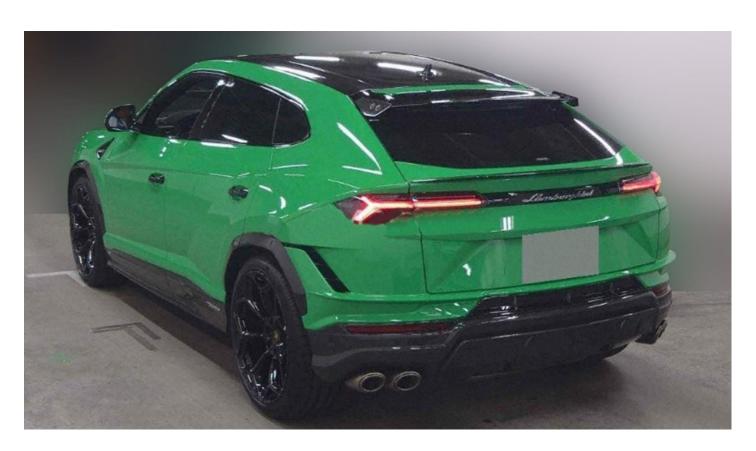

# (LHD) LAMBORGHINI URUS PERFORMANTE 4.0P AT MY2023 - GREEN

**VEHICLE CODE: LURUS4.0P 4 TECHNICAL FEATURES** 

**Engine** 

**Number Of Cylinders:** 

3,996 Cm3 (243.85 Cu In) Displacement: Bore X Stroke: 86 X 86 mm (3.39 X 3.39 In) Max. Power: 666 cv (490 Kw) @ 6,000 Rpm

And Rear Bottom Bumber, And in Interior

**Red Colored** Brake Capliers: