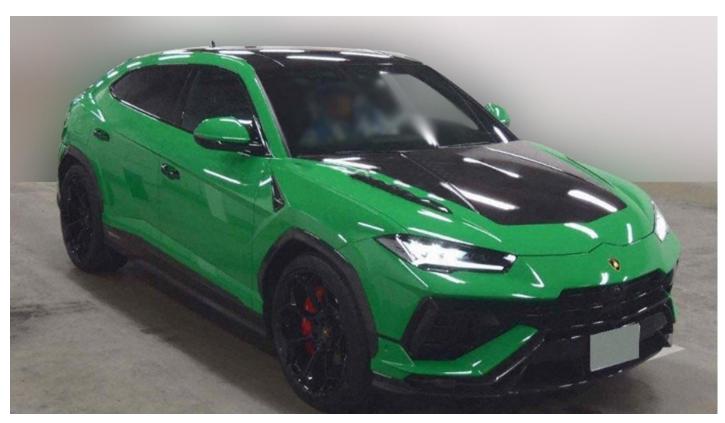

# (LHD) LAMBORGHINI URUS PERFORMANTE 4.0P AT MY2023 - GREEN

**VEHICLE CODE: LURUS4.0P 4 TECHNICAL FEATURES** 

**Engine** 

**Number Of Cylinders:** 

3,996 Cm3 (243.85 Cu In) Displacement: Bore X Stroke: 86 X 86 mm (3.39 X 3.39 In) Max. Power: 666 cv (490 Kw) @ 6,000 Rpm

And Rear Bottom Bumber, And in Interior

**Red Colored** Brake Capliers: