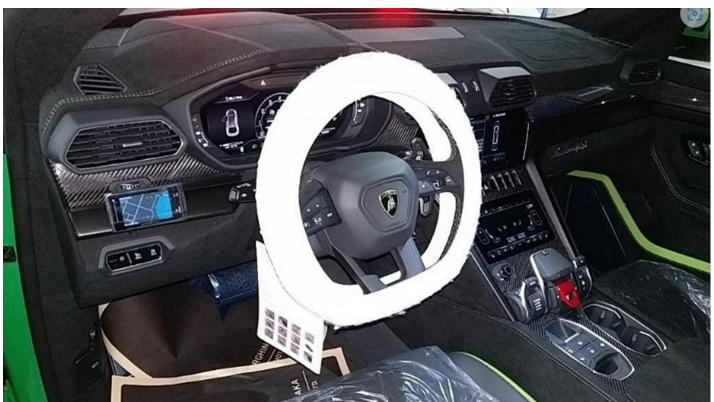

# (LHD) LAMBORGHINI URUS PERFORMANTE 4.0P AT MY2023 - GREEN

**VEHICLE CODE: LURUS4.0P 4 TECHNICAL FEATURES** 

**Engine** 

**Number Of Cylinders:** 

3,996 Cm3 (243.85 Cu In) Displacement: Bore X Stroke: 86 X 86 mm (3.39 X 3.39 In) Max. Power: 666 cv (490 Kw) @ 6,000 Rpm

And Rear Bottom Bumber, And in Interior

**Red Colored** Brake Capliers: