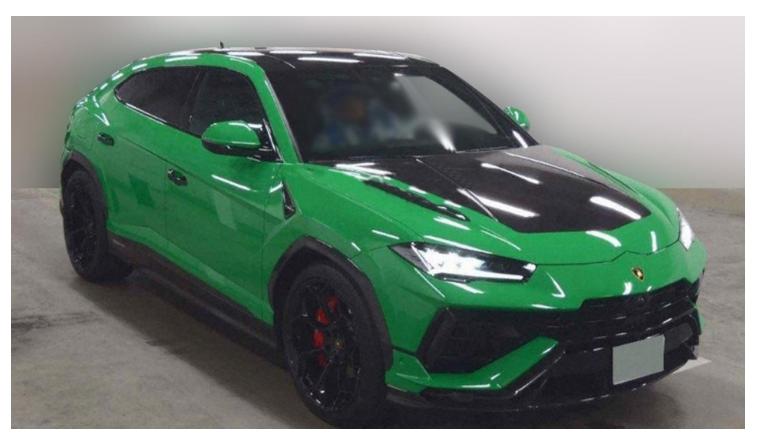

# (LHD) LAMBORGHINI URUS PERFORMANTE 4.0P AT MY2023 - GREEN

**VEHICLE CODE: LURUS4.0P 4 TECHNICAL FEATURES** 

**Engine** 

**Number Of Cylinders:** 

3,996 Cm3 (243.85 Cu In) Displacement: Bore X Stroke: 86 X 86 mm (3.39 X 3.39 In) Max. Power: 666 cv (490 Kw) @ 6,000 Rpm

And Rear Bottom Bumber, And in Interior

**Red Colored** Brake Capliers:

## www.milele.com (#)