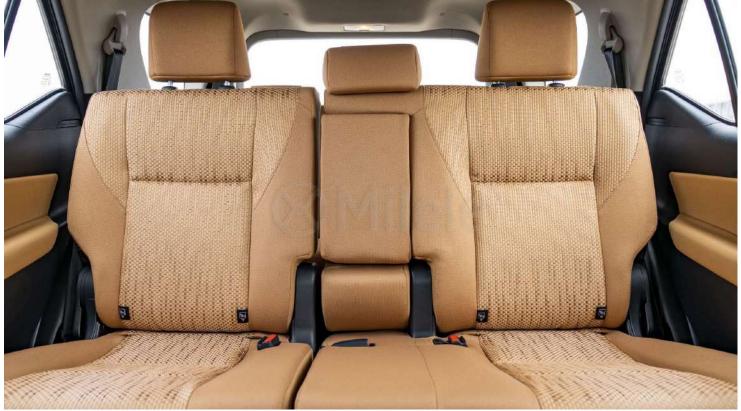

Interior

Speedometer: Km/H (High) Multi Info Display: Large (TFT)

Front Personal Lamp: W/ Overhead Console

Seat

Seat Capacity: 7 (Fr: 2, Mid: 3, Rr: 2) Front Seat: Separate, Sports Seat Front Seat Belt: ELR 3-3 W/ Pretentioner

6:4 One Touch Tumble Slide Seat Mid Seat:

Mid Seat Belt: ELR 3-3-3

Rear Seat: 5:5 One Touch Easy Space-Up

Rear Seat Belt: **ELR 3-3** Seat Material: Fabric

**Exterior** 

Side & Rear Step: Wide Black for SUV