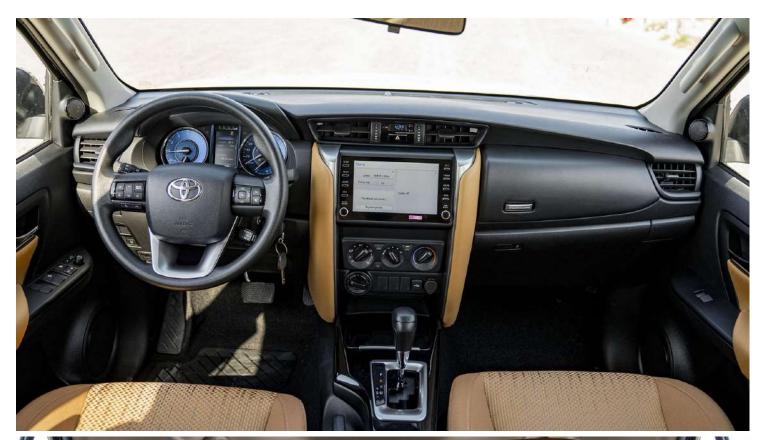

Rear Parking Camera

Comfort

Power Door Lock

Power Window: All Seats (D: Jam Protection) Wireless Door Lock: With (W/ Jack Knife Key)

Console Box

Air Conditioner: Fr + Rr (Manual) Heater: Front (Standard)

Audio: 8 Inch Display Audio, BT, USB, 6 Speakers

Interior

Speedometer: Km/H (High) Multi Info Display: Large (TFT)

Front Personal Lamp: W/ Overhead Console

Seat

Seat Capacity: 7 (Fr: 2, Mid: 3, Rr: 2) Front Seat: Separate, Sports Seat Front Seat Belt: ELR 3-3 W/ Pretentioner