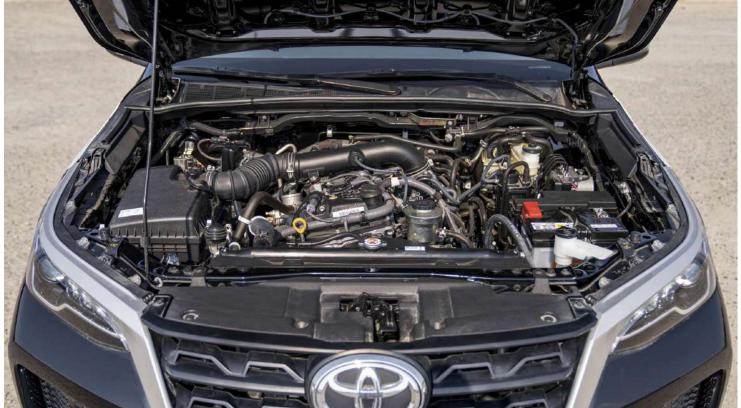

## (LHD) TOYOTA FORTUNER 2.7P AT 4X4 MY2023 - BLACK

**VEHICLE CODE: FORTUNER2.7P\_9 TECHNICAL FEATURES** 

Engine: 2tr-Fe Displacement: 2694 cc

Auto, 6 Speeds Transmission: Curb Weight: 1,980 - 1,935 (Kg)

**Gross Weight:** 2620 (Kg)

122 / 5,200 (Kw/Rpm) Max. Output: Max. Torque: 245 / 4,000 (Kw/Rpm)

265/65r17 All Terrain Alloy Tyre: Spare Wheel: Ground Tyre (Alloy, Under Body)

Petrol Fuel Type: Tank Capacity: 80 (L)