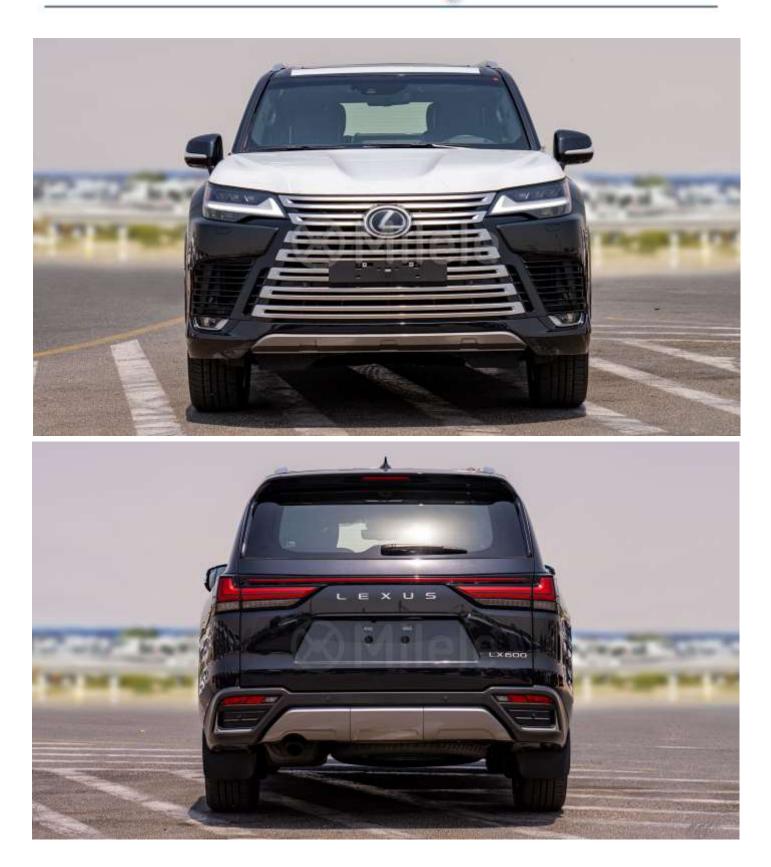

# (LHD) LEXUS LX600 VIP 3.5P AT MY2024 - BLACK

# VEHICLE CODE: LX6003.5P\_10 TECHNICAL FEATURES