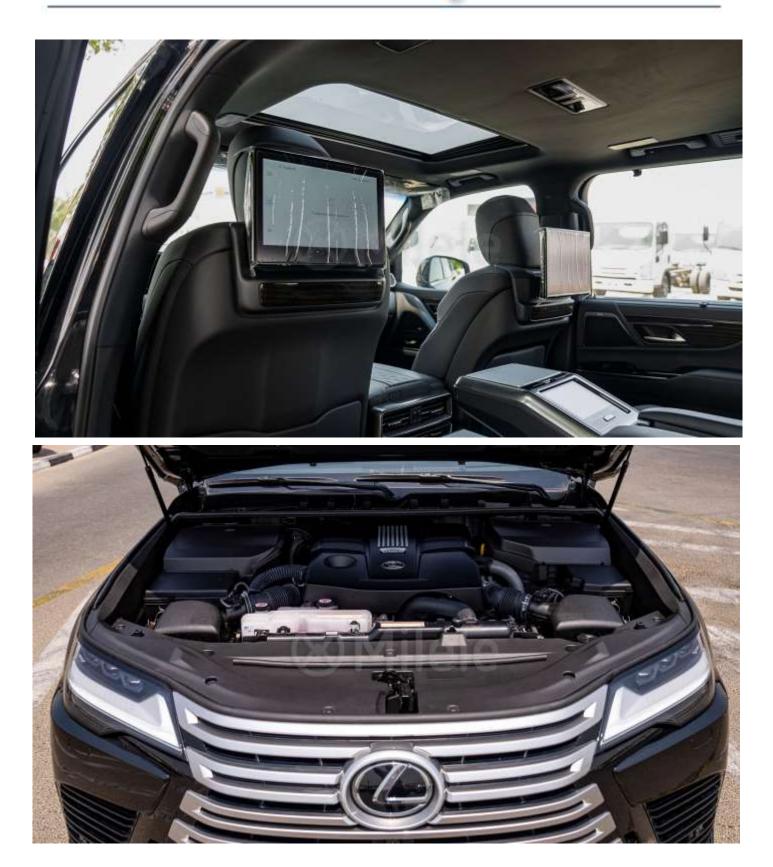

# ENGINE

Engine Displacement: Engine Type: Fuel System: Fuel Type: Maximum Output: Maximum Torque:

# 3445 Cc 6-Cylinder, V Type Efi (D-4st) Fuel Type 409 Hp / 5200 Rpm 650 Nm / 2000-3600 Rpm

2590-2680 Kg 3280 Kg 1865 Mm 5100 Mm 1990 Mm 2850 Mm

www.milele.com ()

# PERFORMANCE

Adaptive Variable Suspensions (AVS)Fuel Tank Capacity:110L (Main: 80L; Sub: 30L)Performance Dampers (Front & Rear) and Rear Torque Sensing Limited Slip Differential6 Cylinder, Gasoline 3.5L Twin Turbo Engine, 409 HP with 10 Speed A/T5 Drive Modes in addition to "Custom" (Eco-Comfort-Normal-Sport S-Sport S+)