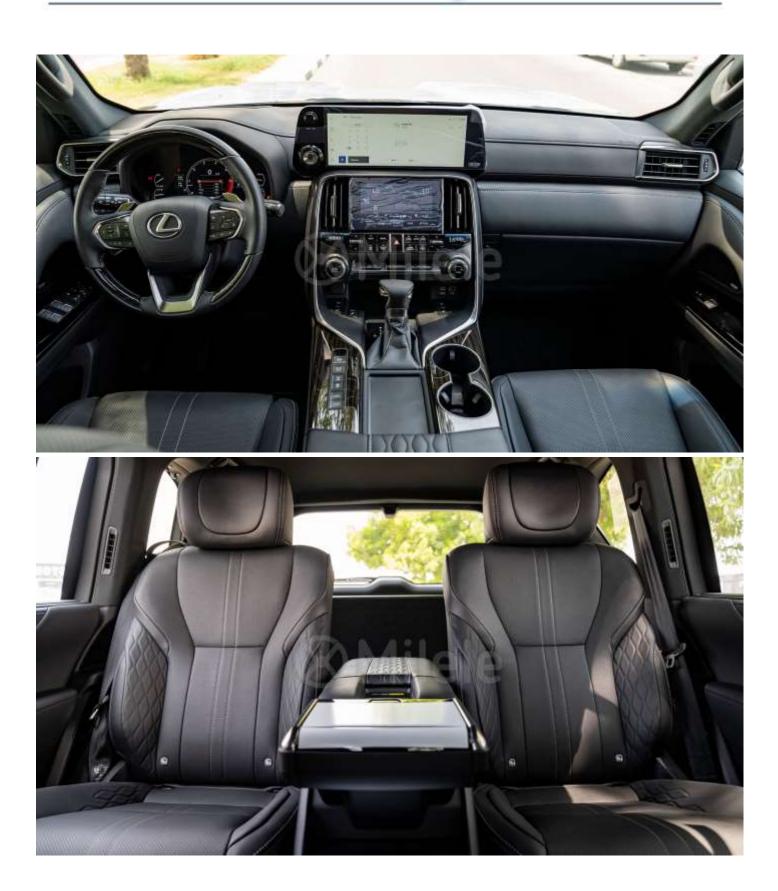

### **COMFORT & DESIGN**

**Dual Screens:** 

12.3'inch Wide Screen for Navigation & 7'inch Touch Screen

22'inch Black Metallic Alloy Wheels for F-Sport 25-Speaker Mark Levinson with 3D Surround Sound System, USB Port (type-C) 4-Seat Independent Air Condition Control **F-Sport Package F-Sport Trim Ornamentation** 10' inch Color Head-up Display Premium Leather (5-Seats) for F-Sport: Seat Vent. & Heater for D, Fr+Rr P Moon Roof with Roof Rails Multi-Color (64) Ambient Illumination Wireless Charger for Qi compatible Smartphones (Front only) Rear Trunk Door (Vertical) with Kick Sensor Remote Engine Starter (Incorporated Type) Second Row Seat Manual Fold Side Protection Chrome Molding (F-Sport) Smart Door Closer for All-Doors Smart Entry & Start System linked to Fingerprint Authentication System Compact 3-Beam LED Headlamps w/AHS & DRL Wireless Apple CarPlay & Wired Android Auto