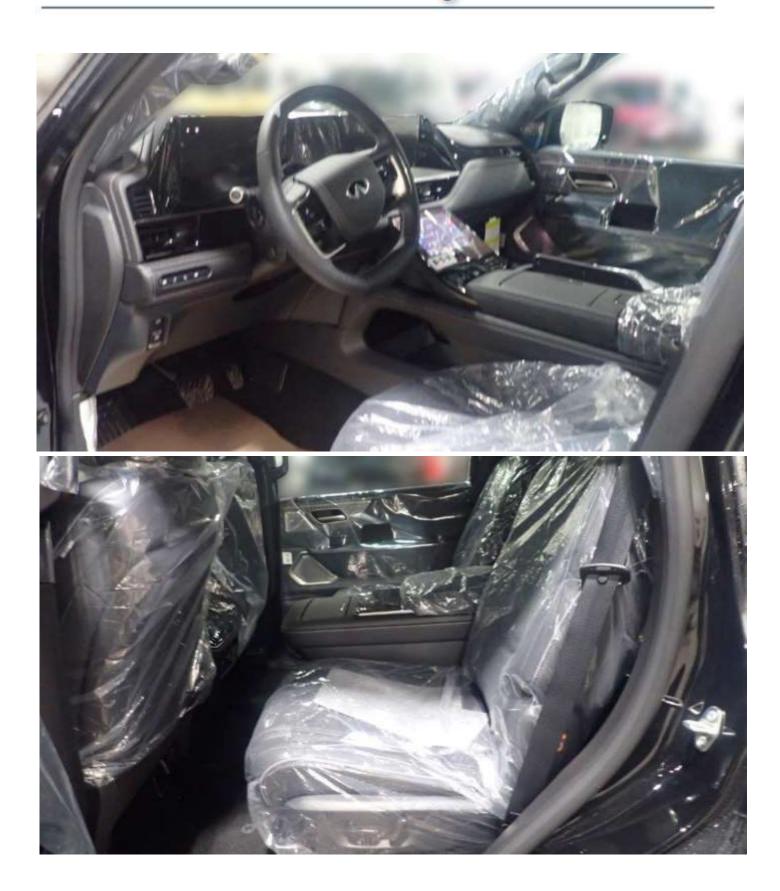

# (LHD) INFINITI QX80 AUTOGRAPH 3.5P AT 4WD MY2025 - BLACK

VEHICLE CODE: LQX803.5P\_2

TECHNICAL FEATURES

Engine:

Displacement (CC): Displacement (CI): Displacement (L): Fuel Type - Primary: 3500 213.58310433156 3.5 Gasoline

INFINITI NISSAN MOTOR COMPANY, LTD QX80 2025 Autograph MULTIPURPOSE PASSENGER VEHICLE (MPV) JAPAN FUKUOKA Nissan Shatai Kyushu Plant FUKUOKA Wagon Body Style