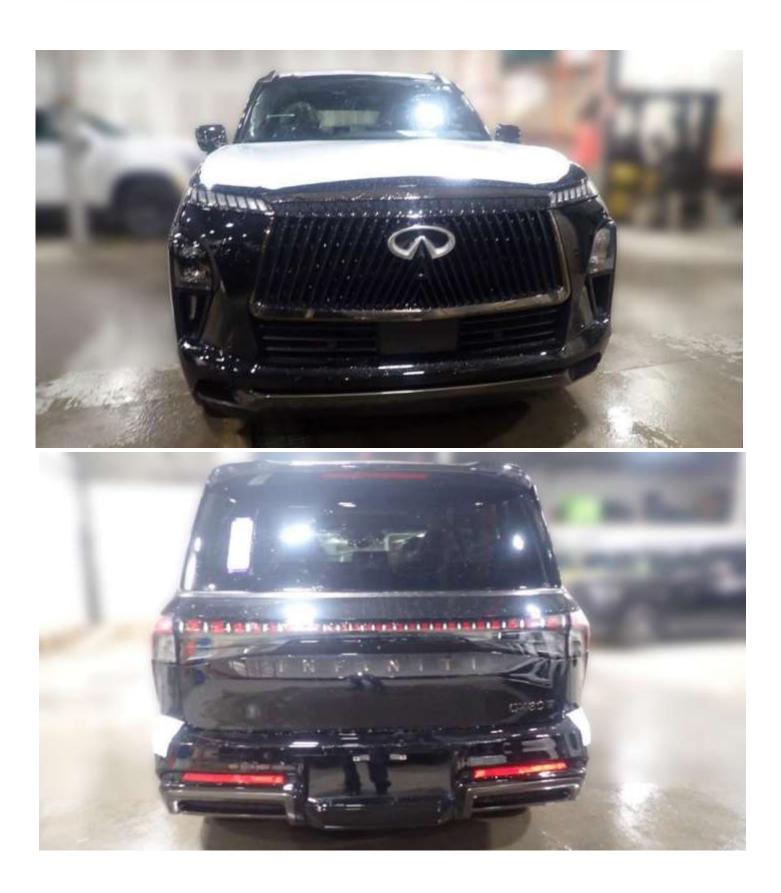

# (LHD) INFINITI QX80 AUTOGRAPH 3.5P AT 4WD MY2025 - BLACK

VEHICLE CODE: LQX803.5P\_2

TECHNICAL FEATURES

Engine:

Displacement (CC): Displacement (CI): Displacement (L): Fuel Type - Primary: 3500 213.58310433156 3.5 Gasoline

## Exterior / Body

Body Class: Doors: Sport Utility Vehicle (SUV)/Multi-Purpose Vehicle (MPV) 4

www.milele.com (19)

INFINITI NISSAN MOTOR COMPANY, LTD QX80 2025 Autograph MULTIPURPOSE PASSENGER VEHICLE (MPV) JAPAN FUKUOKA Nissan Shatai Kyushu Plant FUKUOKA Wagon Body Style