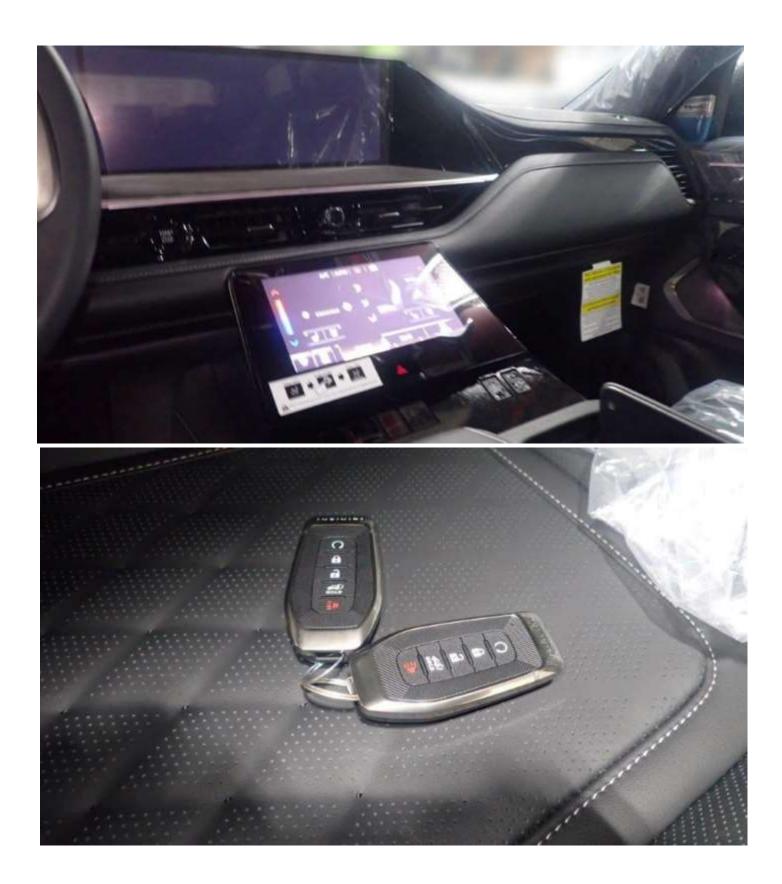

# (LHD) INFINITI QX80 AUTOGRAPH 3.5P AT 4WD MY2025 - BLACK

VEHICLE CODE: LQX803.5P\_2

TECHNICAL FEATURES

Engine:

Displacement (CC): Displacement (CI): Displacement (L): Fuel Type - Primary: 3500 213.58310433156 3.5 Gasoline

INFINITI NISSAN MOTOR COMPANY, LTD QX80 2025 Autograph MULTIPURPOSE PASSENGER VEHICLE (MPV) JAPAN FUKUOKA Nissan Shatai Kyushu Plant FUKUOKA Wagon Body Style