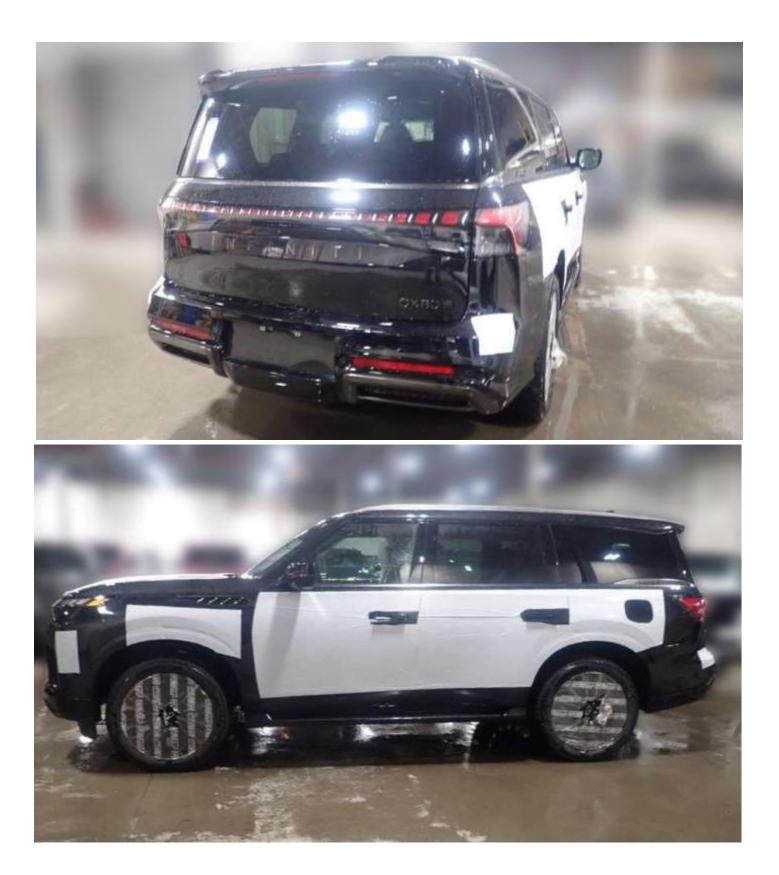

# (LHD) INFINITI QX80 AUTOGRAPH 3.5P AT 4WD MY2025 - BLACK

VEHICLE CODE: LQX803.5P\_2

TECHNICAL FEATURES

Engine:

Displacement (CC): Displacement (CI): Displacement (L): Fuel Type - Primary: 3500 213.58310433156 3.5 Gasoline

## Exterior / Body

Body Class: Doors: Sport Utility Vehicle (SUV)/Multi-Purpose Vehicle (MPV) 4

www.milele.com (19)

INFINITI NISSAN MOTOR COMPANY, LTD QX80 2025 Autograph MULTIPURPOSE PASSENGER VEHICLE (MPV) JAPAN FUKUOKA Nissan Shatai Kyushu Plant FUKUOKA Wagon Body Style