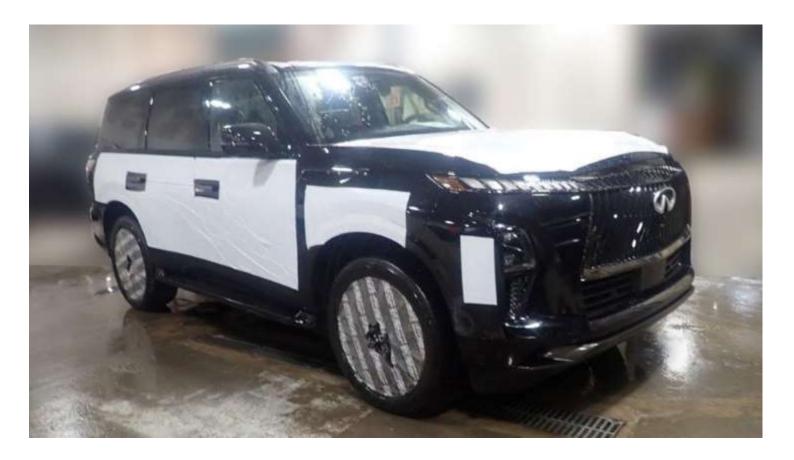

# (LHD) INFINITI QX80 AUTOGRAPH 3.5P AT 4WD MY2025 - BLACK

VEHICLE CODE: LQX803.5P\_2

TECHNICAL FEATURES

Engine:

Displacement (CC): Displacement (CI): Displacement (L): Fuel Type - Primary: 3500 213.58310433156 3.5 Gasoline

## Exterior / Body

Body Class: Doors: Sport Utility Vehicle (SUV)/Multi-Purpose Vehicle (MPV) 4

www.milele.com (19)

INFINITI NISSAN MOTOR COMPANY, LTD QX80 2025 Autograph MULTIPURPOSE PASSENGER VEHICLE (MPV) JAPAN FUKUOKA Nissan Shatai Kyushu Plant FUKUOKA Wagon Body Style