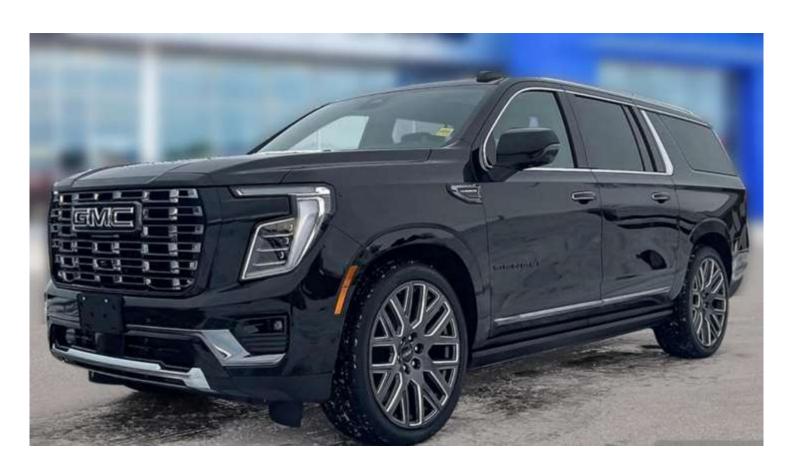

# (LHD) GMC YUKON XL DENALI ULTIMATE 4WD 6.2P AT MY2025

VEHICLE CODE: LYUKON6.2P\_4
TECHNICAL FEATURES

Intellibeam Auto High Beam

Safety Alert Seat

Teen Driver Mode

**HD Surround Vision** 

Rear Pedestrian Alert

Theft Deterrent System

Onyx Black, 22-Inch Wheels

Power Retractable Assist Steps with Perimeter Lighting