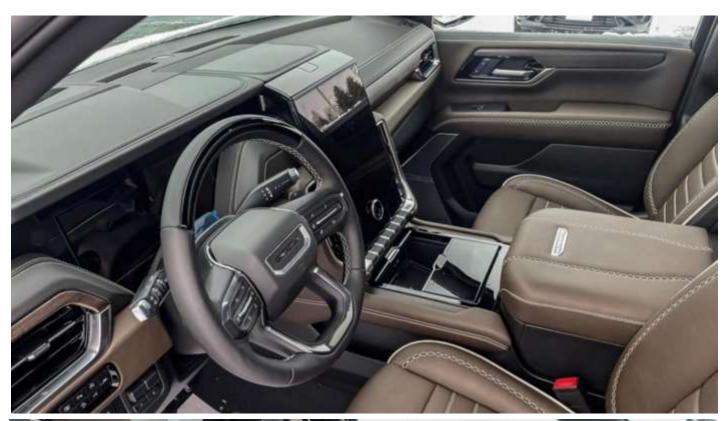

#### Interior & Technology

Super Cruise (TM)

Rear Camera Mirror W/ Washer

Advanced Security Package

Head-Up Display

16.8" Diag. Colour Touchscreen

GMC Premium Infotainment System W/Google Built-In Compatibility

Wireless Android Auto & Apple CarPlay

Remote Vehicle Start

Keyless Open, Incl. Extended Range Remote Keyless Entry

Push Button Keyless Start

18-Speaker Bose Audio System with Centrepoint

**Power Panoramic Sunroof** 

Rear Seat Media System W/Dual Rear Seat-Mounted Screens

16-Way Power Front Seats

**Heated Steering Wheel** 

Power-Sliding Centre Floor Console

Adaptive Cruise Control

Power Release Second Row Bucket Seats

**Memory Settings** 

Recalls 2 Presets for Power Driver Seat

**Outside Rearview Mirrors** 

Tilt/Telescopic Strg Column

Heated/Ventilated Driver and Front Passenger Bucket Seats

**Heated Second Row Seats** 

Power Folding Third Row 60/40 Split-Bench Seats

Power Tilt/Telescoping Steering Column

Wireless Phone Charging