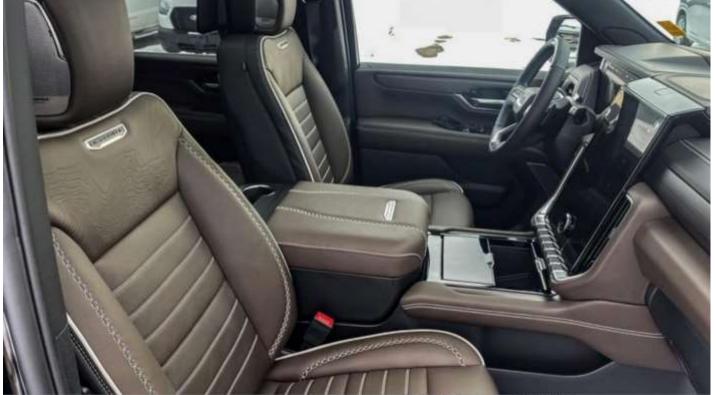

Rear Seat Media System W/Dual Rear Seat-Mounted Screens

16-Way Power Front Seats

**Heated Steering Wheel** 

Power-Sliding Centre Floor Console

Adaptive Cruise Control

Power Release Second Row Bucket Seats

**Memory Settings** 

Recalls 2 Presets for Power Driver Seat

**Outside Rearview Mirrors** 

Tilt/Telescopic Strg Column

Heated/Ventilated Driver and Front Passenger Bucket Seats

**Heated Second Row Seats** 

Power Folding Third Row 60/40 Split-Bench Seats