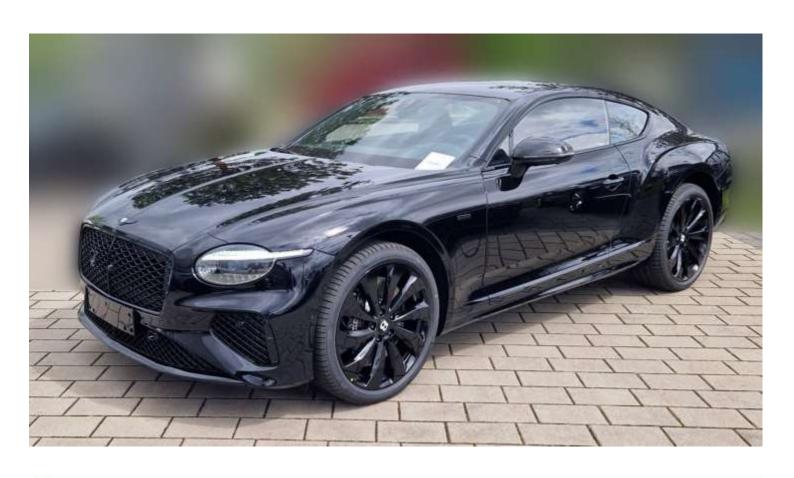

# (LHD) BENTLY CONTINENTAL GT FACE LIFT EDITION 4.0P AT MY2025

# **VEHICLE CODE: TECHNICAL FEATURES**

### **Engine**

Engine: 4.0-litre twin-turbocharged V8 petrol engine Electric Motor: Permanent-magnet synchronous motor

Combined Output: 771 bhp (782 PS)

Torque: 1,000 Nm (738 lb-ft)

#### **Transmission**

Transmission: 8-speed dual-clutch automatic

Drivetrain: All-wheel drive 0-60 mph: 3.1 seconds

Top Speed: 208 mph (335 km/h)















# www.milele.com @

#### **Dynamics**

Suspension: Adaptive air suspension with 48V active anti-roll control

Steering: All-wheel steering Brakes: Carbon-ceramic discs

Weight Distribution: 49:51 (front:rear)

## **Technology & Infotainment**

Infotainment Display: 12.3-inch touchscreen with Apple CarPlay and Android Auto

Instrument Cluster: Fully digital 12.3-inch display

Optional Features: Rotating display with analogue gauges

Audio System: Premium sound system

## **Dimensions & Capacity**

Seating Capacity: 4 passengers Cargo Volume: 9.2 cubic feet

Curb Weight: Approximately 5,421 pounds (2,459 kg)