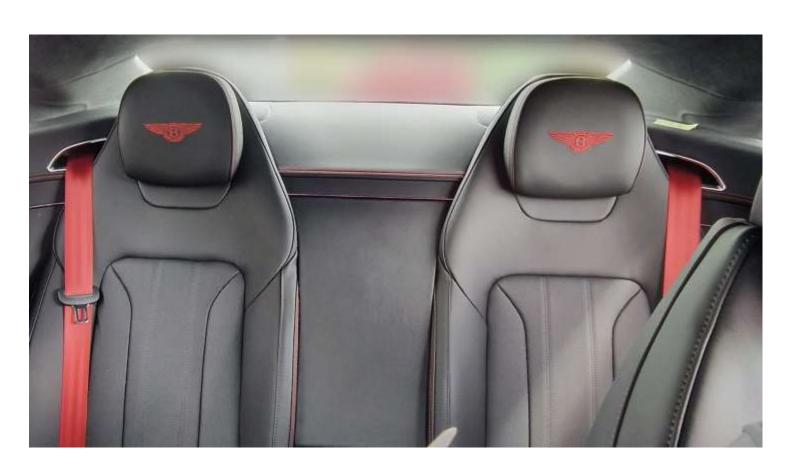

## **Dimensions & Capacity**

Seating Capacity: 4 passengers Cargo Volume: 9.2 cubic feet

Curb Weight: Approximately 5,421 pounds (2,459 kg)