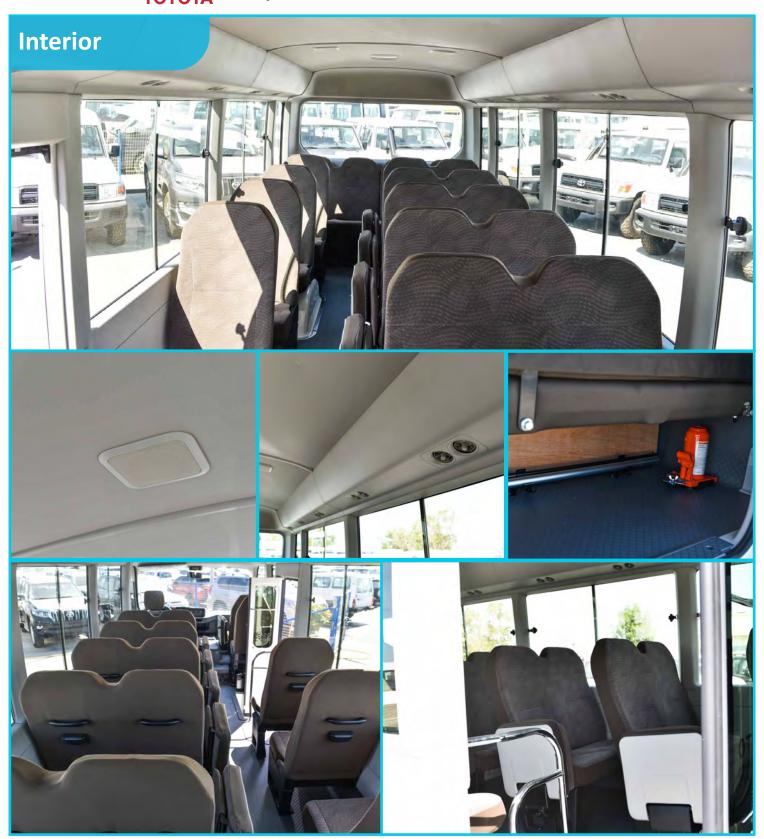

### Toyota Coaster 4.2L Diesel M/T 30 Seaters

**Manual Ignition** 

**♦ Manual A/C With Roof Mounted Ventilation** 

**Interior Specification** 

- **♦ AM/FM/ USB/AUX RADIO**
- DUAL AIR BAG Driver/ Passenger
- **♦ Fabric Seats / 30 Seaters**
- **♦ 3 Point Seat Belt Driver & Passenger**
- **♦ Speakers On inside Roof**
- Front Manual Windows
- Quarter Front & Rear Sliding Windows

## Toyota Coaster 4.2L Diesel M/T 30 Seaters