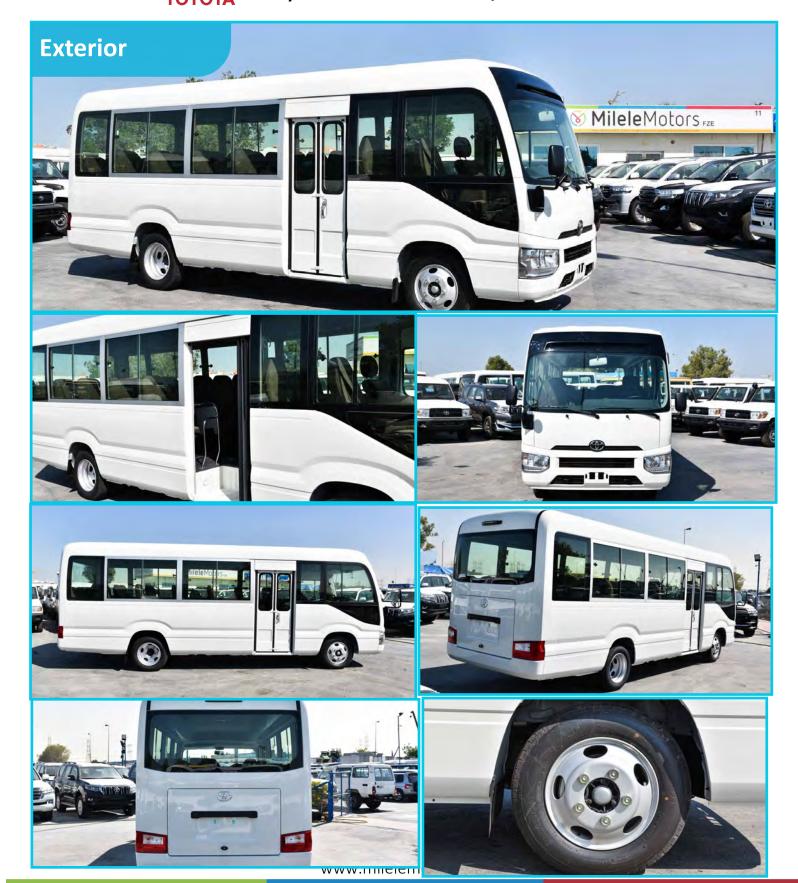

## **Exterior Specification**

- ♦ Fender Mounted Side View Mirror
- **♦ Body Color Front & Rear Bumpers**
- **♦ Automatic Passengers Door**
- **♦ Luggage Back Door High Opening Damper**
- Halogen Head Lamps
- Rear Stop Light
- ♦ 17.5"Alloy

## Toyota Coaster 4.2L Diesel M/T 30 Seaters

P.O.Box: 6339 AF - 07, Block A, Samari Retail Ras Al Khor 3, Dubai - UAE Tel: +971 50 4996459 Mail: info@milelemotors.com