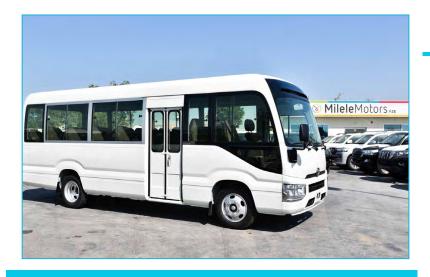

### Toyota Coaster 4.2L Diesel M/T 30 Seaters

**Manual Ignition** 

**♦ Manual A/C With Roof Mounted Ventilation** 

**Interior Specification** 

- **♦ AM/FM/ USB/AUX RADIO**
- DUAL AIR BAG Driver/ Passenger
- **♦ Fabric Seats / 30 Seaters**
- **♦ 3 Point Seat Belt Driver & Passenger**
- **♦ Speakers On inside Roof**
- Front Manual Windows
- Quarter Front & Rear Sliding Windows

# **Technical Specification**

Body Type : Bus

Brand : Toyota

Model : Coaster

Year : 2020

No. of Passengers: 30 Seaters

Dimensions (LxWxH): 6,990 x 2,275 x 2,635 mm

Fuel : Diesel

## **Exterior Specification**

- ♦ Fender Mounted Side View Mirror
- **♦ Body Color Front & Rear Bumpers**
- **♦ Automatic Passengers Door**
- **♦ Luggage Back Door High Opening Damper**
- Halogen Head Lamps
- Rear Stop Light
- ♦ 17.5"Alloy