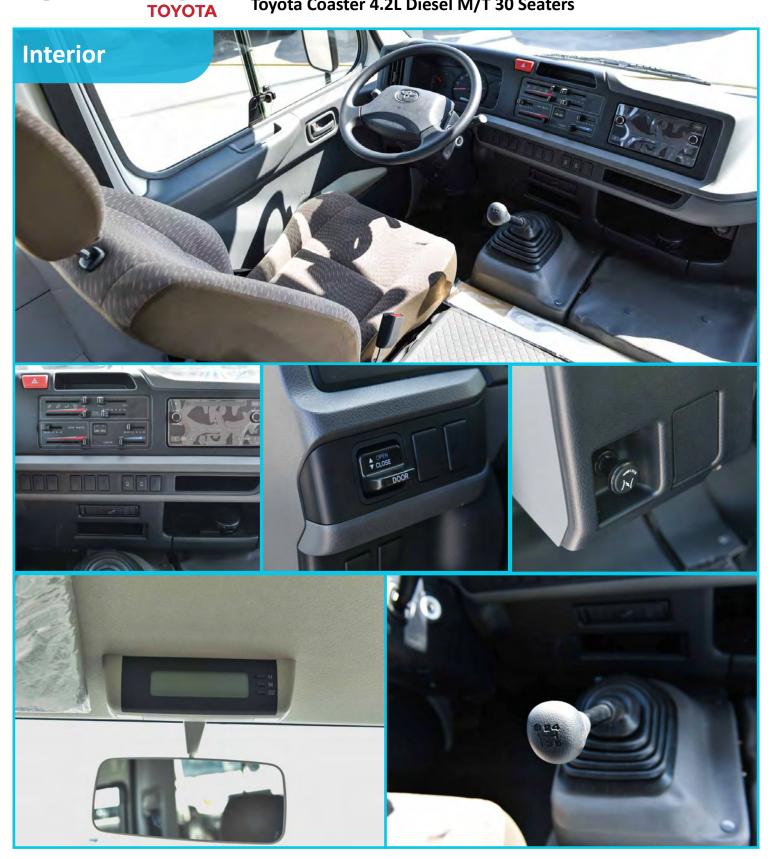

### Toyota Coaster 4.2L Diesel M/T 30 Seaters

**Manual Ignition** 

**♦ Manual A/C With Roof Mounted Ventilation** 

**Interior Specification** 

- **♦ AM/FM/ USB/AUX RADIO**
- DUAL AIR BAG Driver/ Passenger
- **♦ Fabric Seats / 30 Seaters**
- **♦ 3 Point Seat Belt Driver & Passenger**
- **♦ Speakers On inside Roof**
- Front Manual Windows
- Quarter Front & Rear Sliding Windows

## Toyota Coaster 4.2L Diesel M/T 30 Seaters

P.O.Box: 6339 AF - 07, Block A, Samari Retail Ras Al Khor 3, Dubai - UAE Tel: +971 50 4996459

Tel: +971 50 4996459 Mail: info@milelemotors.com