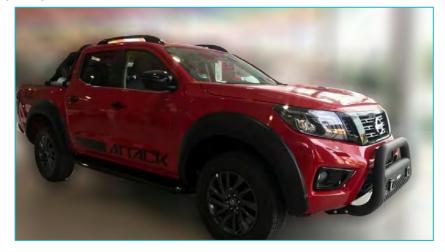

## (LHD) Nissan Frontier Attack Double Cab 4x4 AUTO 2.5L Diesel

ENGINE Fuel type Diesel Displacement, L 2.5 Net torque, lb-ft @ rpm 332 @ 2,000 Traction 4WD Net power, hp @ rpm 188 @ 3,600 Number of gears 7 Transmission Automatic Piston diameter and stroke 89 x 100 Number of valves per cylinder 4 **Compression ratio** 15:1 Injection system High pressure rail