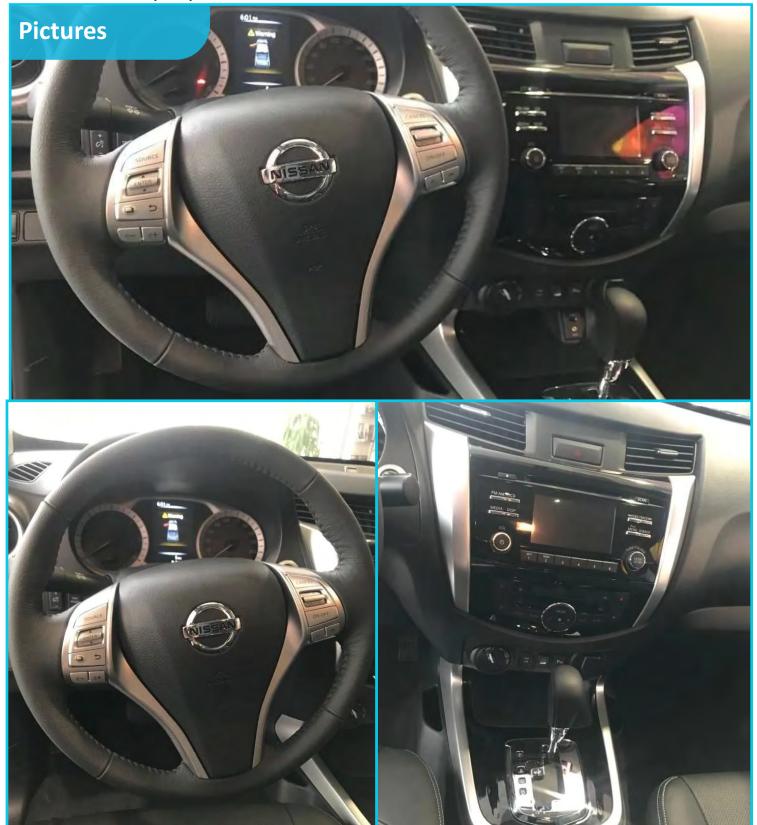

## (LHD) Nissan Frontier Attack Double Cab 4x4 AUTO 2.5L Diesel

PESOS Vehicle weight, kg 2,034 Gross vehicle weight, kg 2,910 TIRES Tires 255/60 R18 **DIRECTION SYSTEM** Type of address Hydraulic assistance **SUSPENSION** Lead Double fork Rear 5-arm with rigid axle and stabilizer bar BRAKES Forwards Ventilated disc Rear Drum **ELECTRIC SYSTEM** Alternator (Amps) 120A Ignition type Electric