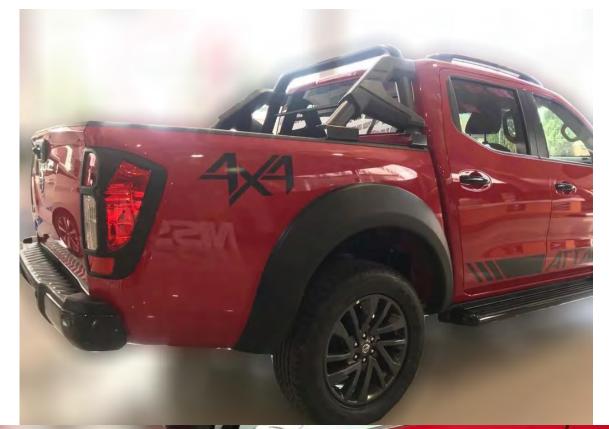

DIMENSIONS AND CAPACITIES Total height (without canopy rails), mm Length, mm 5,258 Width, mm 1,850 Wheelbase mm 3,150 Fuel tank capacity, I 80 Load capacity, kg 876 Box dimensions - Maximum width, mm 1.560 Box dimensions - Width between rims, mm 1,130 Box Dimensions - Depth, mm 474 Total height (With rails on awning), mm 1,860 **BODYWORK** Bodywork Pick-up FUEL EFFICIENCY City, km / I 11.9