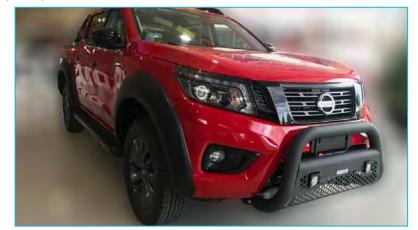

## (LHD) Nissan Frontier Attack Double Cab 4x4 AUTO 2.5L Diesel

ENGINE Fuel type Diesel Displacement, L 2.5 Net torque, lb-ft @ rpm 332 @ 2,000 Traction 4WD Net power, hp @ rpm 188 @ 3,600 Number of gears 7 Transmission Automatic Piston diameter and stroke 89 x 100 Number of valves per cylinder 4 **Compression ratio** 15:1 Injection system High pressure rail