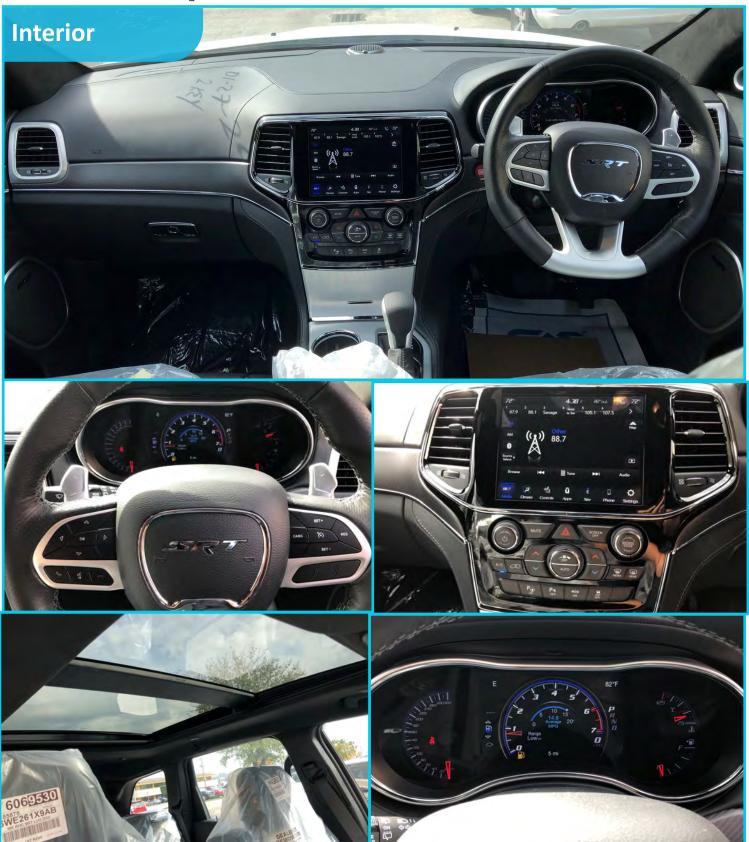

#### **Interior & Convenience**

- **Keyless / Smart Entry**
- Power Steering / Power Window / Mirrors
- Power Tilt/ Telescopic Steering Wheel
- Leather Seats / Power 8 Way Driver with Seat
   Memory, Power 8 Way 8 passenger Seats
- Heated Front Seats & Second Row Seats
- Power D+P 4 way Lumbar Adjust
- Leather Wrapped Steering Wheel
- Steering Wheel Mounted Audio Control with Bluetooth
- Touch Display / 19 Speaker High Pref Audio—
   Harmon Kardon
- Luxury Berber Floor Mats W/LOGO
- Leather Wrapped Shift Knob
- Air Condition Atc W/ Dual Zone Control
- Selec-terrain Traction Management System
- Modes— (Sand, Mud, Rock, Snow, Auto)
- Dual Remote USB Port- Charger only
- Media hub ( 2 USB, AUX)

### **Comfort Feature**

- ♦ Power Tilt/ Telescopic Steering Wheel
- **♦ Sun Visors W/ Illim Vanity Mirror**
- **♦ Heated Steering Wheel**
- ♦ Push Start & Stop
- Remote Start System