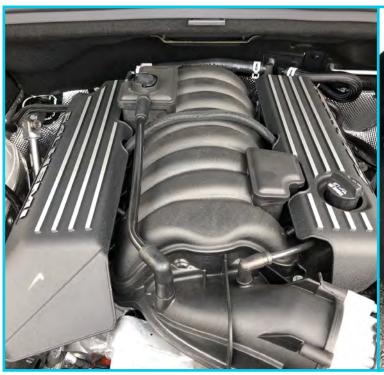

Fuel Capacity : 93 L

Horsepower: 461 hp

**Engine Capacity**: 6.4L

Cylinder No. : V8

Brakes : Front & Rear Disc Brakes

Head Lamps : LED Head Lamps / Fog Lamps

Gross Weight : 2,948 kg

Ground Clearance : 210 mm