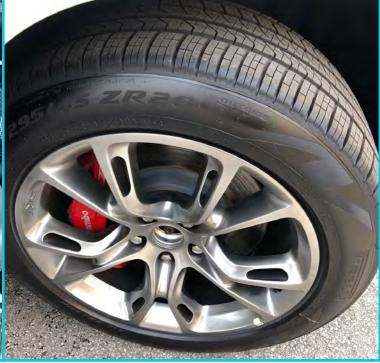

Wheel Base : 2915 mm

Transmission : 8 Speed Automatic

Tire 295/45Z R 20

## **Exterior Specification**

- **Dual Panoramic Sunroof**
- > Power Folding Muilt Function Mirror
- Rear Window Wiper/ Washer
- Head lamps Washer
- Power Lifegate (In remote also)
- **♦ Led Taillamps**
- **♦ Ext. Mirrors w/Supplement Signal**
- **Body Color Exterior Mirrors**
- Automatic Headlamps
- LED Daytime Running Headlamps
- Adaptive Bi-Xenon Hid Headlamps
- Premium Led Fog Lamps
- ♦ Rear Fog Lamps
- Black Roof Molding
- **Body color Shark fin Antenna**
- ▼ Tire size 295/45Z R 20 Bsw All Season Tires
- **Rim Type 30" Black Satin Alum Wheels**