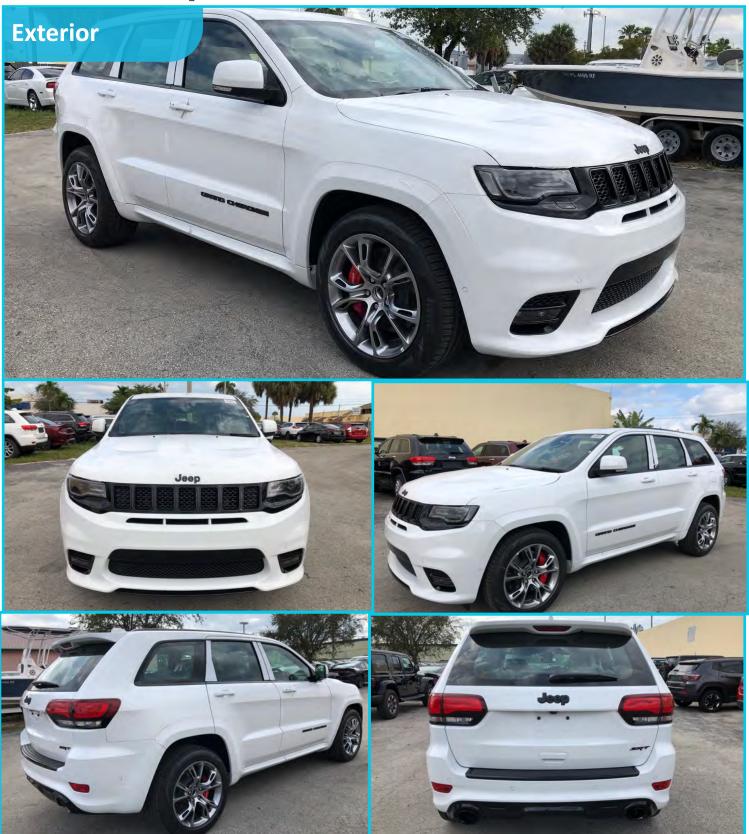

### (RHD) Jeep Grand Cherokee SRT 6.4L Petrol

## **Exterior Specification**

- **Dual Panoramic Sunroof**
- > Power Folding Muilt Function Mirror
- Rear Window Wiper/ Washer
- Head lamps Washer
- Power Lifegate (In remote also)
- **♦ Led Taillamps**
- **♦ Ext. Mirrors w/Supplement Signal**
- **Body Color Exterior Mirrors**
- Automatic Headlamps
- LED Daytime Running Headlamps
- Adaptive Bi-Xenon Hid Headlamps
- Premium Led Fog Lamps
- ♦ Rear Fog Lamps
- Black Roof Molding
- **Body color Shark fin Antenna**
- ▼ Tire size 295/45Z R 20 Bsw All Season Tires
- **Rim Type 30" Black Satin Alum Wheels**