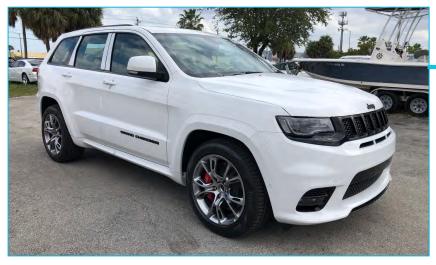

### (RHD) Jeep Grand Cherokee SRT 6.4L Petrol

## **Exterior Specification**

- **Dual Panoramic Sunroof**
- > Power Folding Muilt Function Mirror
- Rear Window Wiper/ Washer
- Head lamps Washer
- Power Lifegate (In remote also)
- **♦ Led Taillamps**
- **♦ Ext. Mirrors w/Supplement Signal**
- **Body Color Exterior Mirrors**
- Automatic Headlamps
- LED Daytime Running Headlamps
- Adaptive Bi-Xenon Hid Headlamps
- Premium Led Fog Lamps
- ♦ Rear Fog Lamps
- Black Roof Molding
- **Body color Shark fin Antenna**
- ▼ Tire size 295/45Z R 20 Bsw All Season Tires
- **Rim Type 30" Black Satin Alum Wheels**