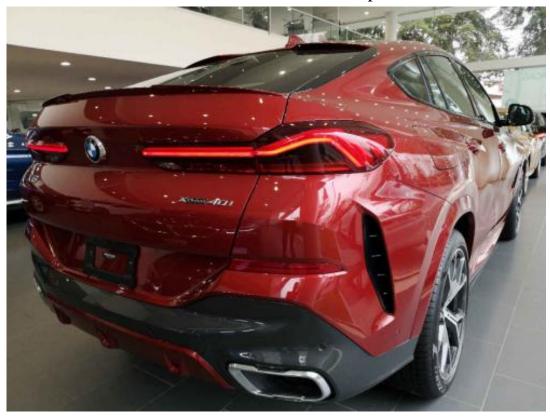

## (LHD) BMW X6 xDrive 40i M Sport 2020

### BMW X6 xDrive 40i M Sport 2020

- \* Engine: 6-cylinder turbo.
- \* Transmission: 8-speed sports automatic with Launch Control.
- \* Traction: 4-wheel drive BMW xDrive.
- \* Comfort Access: Opening and closing the doors and boot without removing the key.
- \* BMW Intelligent Personal Assitant.
- \* BMW Live Cockpit Professional: 12.3 "digital instrument cluster.
- \* 12.3" touch screen navigation system with real-time traffic information.
- \* Apple Car Play.
- \* Wireless charging.
- \* Gesture Control.
- \* Parking Assistant.
- \* Reverse assistant.
- \*Panoramic ceiling.
- \* Sports steering wheel M.
- \* Sports seats.
- \* Autoadaptable Led headlights.
- \* Emergency Call.