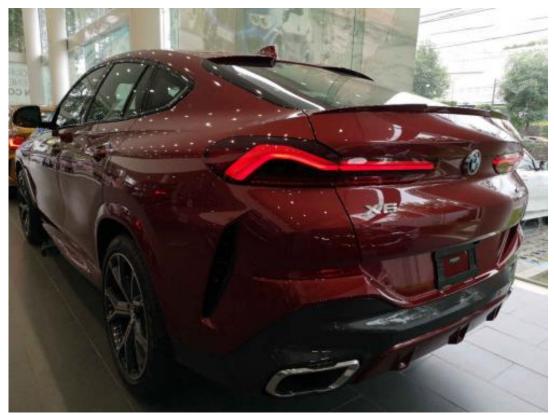

.
- \* BMW Live Cockpit Professional: 12.3 "digital instrument cluster.
- \* 12.3" touch screen navigation system with real-time traffic information.
- \* Apple Car Play.
- \* Wireless charging.
- \* Gesture Control.
- \* Parking Assistant.
- \* Reverse assistant.
- \*Panoramic ceiling.
- \* Sports steering wheel M.
- \* Sports seats.
- \* Autoadaptable Led headlights.
- \* Emergency Call.











### **Head office**

P.O.Box: 6339

AF - 07, Block A, Samari Retail Ras Al Khor 3, Dubai - UAE Tel: +971 50 4996459 Mail: info@milelemotors.com

# (LHD) BMW X6 xDrive 40i M Sport 2020

























### **Head office**

P.O.Box: 6339

AF - 07, Block A, Samari Retail Ras Al Khor 3, Dubai - UAE Tel: +971 50 4996459 Mail: info@milelemotors.com

# (LHD) BMW X6 xDrive 40i M Sport 2020