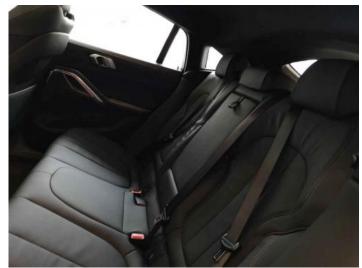

### BMW X6 xDrive 40i M Sport 2020

- \* Engine: 6-cylinder turbo.
- \* Transmission: 8-speed sports automatic with Launch Control.
- \* Traction: 4-wheel drive BMW xDrive.
- \* Comfort Access: Opening and closing the doors and boot without removing the key.
- \* BMW Intelligent Personal Assitant.
- \* BMW Live Cockpit Professional: 12.3 "digital instrument cluster.
- \* 12.3" touch screen navigation system with real-time traffic information.
- \* Apple Car Play.
- \* Wireless charging.
- \* Gesture Control.
- \* Parking Assistant.
- \* Reverse assistant.
- \*Panoramic ceiling.
- \* Sports steering wheel M.
- \* Sports seats.
- \* Autoadaptable Led headlights.
- \* Emergency Call.