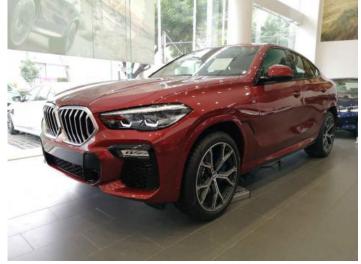

eed sports automatic with Launch Control.
- \* Traction: 4-wheel drive BMW xDrive.
- \* Comfort Access: Opening and closing the doors and boot without removing the key.
- \* BMW Intelligent Personal Assitant.
- \* BMW Live Cockpit Professional: 12.3 "digital instrument cluster.
- \* 12.3" touch screen navigation system with real-time traffic information.
- \* Apple Car Play.
- \* Wireless charging.
- \* Gesture Control.
- \* Parking Assistant.
- \* Reverse assistant.
- \*Panoramic ceiling.
- \* Sports steering wheel M.
- \* Sports seats.
- \* Autoadaptable Led headlights.
- \* Emergency Call.











### **Head office**

P.O.Box: 6339

AF - 07, Block A, Samari Retail Ras Al Khor 3, Dubai - UAE Tel: +971 50 4996459 Mail: info@milelemotors.com

# (LHD) BMW X6 xDrive 40i M Sport 2020

























### **Head office**

P.O.Box: 6339

AF - 07, Block A, Samari Retail Ras Al Khor 3, Dubai - UAE Tel: +971 50 4996459 Mail: info@milelemotors.com

# (LHD) BMW X6 xDrive 40i M Sport 2020