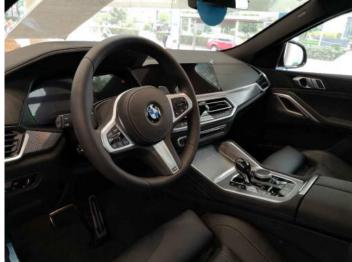

### BMW X6 xDrive 40i M Sport 2020

- \* Engine: 6-cylinder turbo.
- \* Transmission: 8-speed sports automatic with Launch Control.
- \* Traction: 4-wheel drive BMW xDrive.
- \* Comfort Access: Opening and closing the doors and boot without removing the key.
- \* BMW Intelligent Personal Assitant.
- \* BMW Live Cockpit Professional: 12.3 "digital instrument cluster.
- \* 12.3" touch screen navigation system with real-time traffic information.
- \* Apple Car Play.
- \* Wireless charging.
- \* Gesture Control.
- \* Parking Assistant.
- \* Reverse assistant.
- \*Panoramic ceiling.
- \* Sports steering wheel M.
- \* Sports seats.
- \* Autoadaptable Led headlights.
- \* Emergency Call.