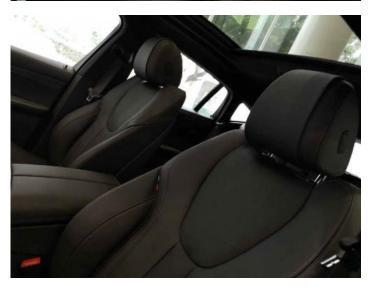

### BMW X6 xDrive 40i M Sport 2020

- \* Engine: 6-cylinder turbo.
- \* Transmission: 8-speed sports automatic with Launch Control.
- \* Traction: 4-wheel drive BMW xDrive.
- \* Comfort Access: Opening and closing the doors and boot without removing the key.
- \* BMW Intelligent Personal Assitant.
- \* BMW Live Cockpit Professional: 12.3 "digital instrument cluster.
- \* 12.3" touch screen navigation system with real-time traffic information.
- \* Apple Car Play.
- \* Wireless charging.
- \* Gesture Control.
- \* Parking Assistant.
- \* Reverse assistant.
- \*Panoramic ceiling.
- \* Sports steering wheel M.
- \* Sports seats.
- \* Autoadaptable Led headlights.
- \* Emergency Call.