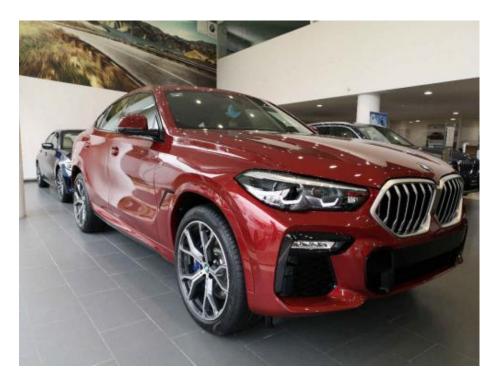

## (LHD) BMW X6 xDrive 40i M Sport 2020

### BMW X6 xDrive 40i M Sport 2020

- \* Engine: 6-cylinder turbo.
- \* Transmission: 8-speed sports automatic with Launch Control.
- \* Traction: 4-wheel drive BMW xDrive.
- \* Comfort Access: Opening and closing the doors and boot without removing the key.
- \* BMW Intelligent Personal Assitant.
- \* BMW Live Cockpit Professional: 12.3 "digital instrument cluster.
- \* 12.3" touch screen navigation system with real-time traffic information.
- \* Apple Car Play.
- \* Wireless charging.
- \* Gesture Control.
- \* Parking Assistant.
- \* Reverse assistant.
- \*Panoramic ceiling.
- \* Sports steering wheel M.
- \* Sports seats.
- \* Autoadaptable Led headlights.
- \* Emergency Call.