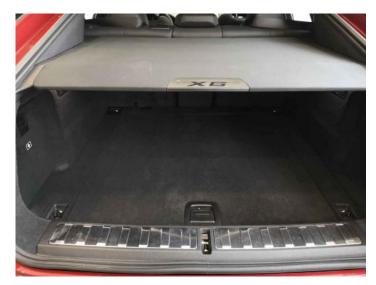

### BMW X6 xDrive 40i M Sport 2020

- \* Engine: 6-cylinder turbo.
- \* Transmission: 8-speed sports automatic with Launch Control.
- \* Traction: 4-wheel drive BMW xDrive.
- \* Comfort Access: Opening and closing the doors and boot without removing the key.
- \* BMW Intelligent Personal Assitant.
- \* BMW Live Cockpit Professional: 12.3 "digital instrument cluster.
- \* 12.3" touch screen navigation system with real-time traffic information.
- \* Apple Car Play.
- \* Wireless charging.
- \* Gesture Control.
- \* Parking Assistant.
- \* Reverse assistant.
- \*Panoramic ceiling.
- \* Sports steering wheel M.
- \* Sports seats.
- \* Autoadaptable Led headlights.
- \* Emergency Call.