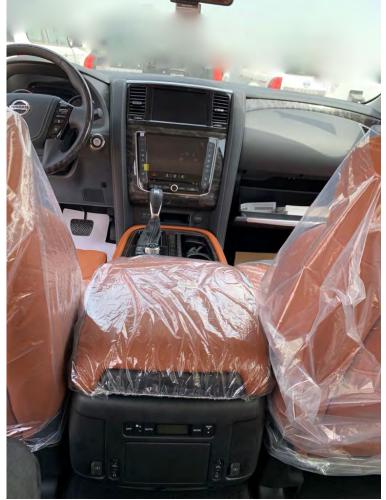

SEAT TYPE - LEATHER WITH QUILTING

MEMORY FUNCTION LINKED WITH SEAT, I-KEY, DOOR, MIRROR, STEERING AND A/C

FRONT PASSENGER SEAT FUNCTION, POWER SLIDE & RECLINING WITH SEAT BACK POCKET REAR SEAT (2ND ROW) FUNCTION, 60:40 SPLIT SEAT : MANUAL LEVER FOLD DOWN BENCH (WITH SPLIT) MANUAL RECLINING + REAR CENTER ARM REST

REAR SEAT (3RD ROW) FUNCTION, 60:40 SPLIT SEAT : POWER LEVER FOLD DOWN BENCH (W/SPLIT) POWER RECLINING

SEAT HEATING & COOLING (DRIVER + PASSENGER)

CENTER ARM REST WITH CUP HOLDER

FRONT CENTER ARM REST WITH DUAL OPENING COOL BOX