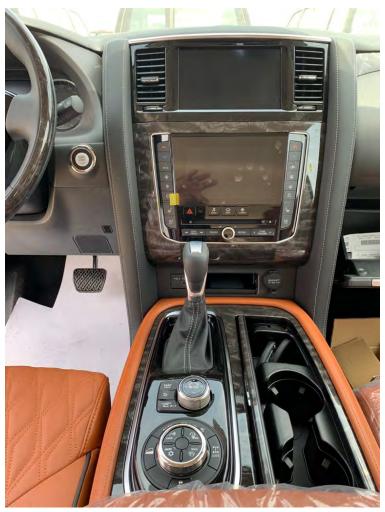

#### INTERIOR COMFORT & TECHNOLOGY

INTELLIGENT REAR VIEW MIRROR

STEERING WHEEL - LEATHER, WOOD GRAIN

HYDRAULIC SPEED SENSITIVE POWER STEERING

STEERING - ELECTRIC TILT

STEERING - TELESCOPIC (ELECTRIC)

STEERING FUNCTION (AUDIO + NAVI + TEL + VR + ASCD + I-CC + SAFETY SHIELD)

TERRAIN MODE SELECTOR (4L + 4H + AUTO + VARIABLE 4X4 MODE)

SHIFT KNOB - LEATHER + FINISHER WITH SHIFT KNOB MANUAL MODE TYPE - B

POWER WINDOW - POWER ONE TOUCH + AUTO REVERSE + TIMER

CHILD LOCK + CENTRAL DOOR LOCK SW (DRIVER + PASSENGER) + SPEED SENSING LOCK + IMPACT SENSING UNLOCK

I-KEY WITH PANIC ALARM SWITCH

PUSH START WITH REMOTE ENGINE STARTER

SPEED + TACHO + 7 INCH TFT WITH ADVANCE DRIVER ASSIST DISPLAY

ECO MODE SWITCH DRIVER SEAT FUNCTION, POWER SLIDE, RECLINING, LIFTER, LUMBAR WITH SEAT BACK POCKET

SEAT TYPE - LEATHER WITH QUILTING

MEMORY FUNCTION LINKED WITH SEAT, I-KEY, DOOR, MIRROR, STEERING AND A/C

FRONT PASSENGER SEAT FUNCTION, POWER SLIDE & RECLINING WITH SEAT BACK POCKET REAR SEAT (2ND ROW) FUNCTION, 60:40 SPLIT SEAT : MANUAL LEVER FOLD DOWN BENCH (WITH SPLIT) MANUAL RECLINING + REAR CENTER ARM REST