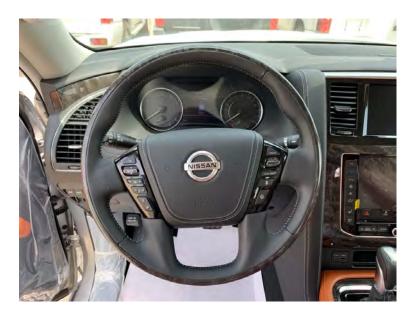

#### INTERIOR COMFORT & TECHNOLOGY

INTELLIGENT REAR VIEW MIRROR

STEERING WHEEL - LEATHER, WOOD GRAIN

HYDRAULIC SPEED SENSITIVE POWER STEERING

STEERING - ELECTRIC TILT

STEERING - TELESCOPIC (ELECTRIC)

STEERING FUNCTION (AUDIO + NAVI + TEL + VR + ASCD + I-CC + SAFETY SHIELD)

TERRAIN MODE SELECTOR (4L + 4H + AUTO + VARIABLE 4X4 MODE)

SHIFT KNOB - LEATHER + FINISHER WITH SHIFT KNOB MANUAL MODE TYPE - B

POWER WINDOW - POWER ONE TOUCH + AUTO REVERSE + TIMER

CHILD LOCK + CENTRAL DOOR LOCK SW (DRIVER + PASSENGER) + SPEED SENSING LOCK + IMPACT SENSING UNLOCK

I-KEY WITH PANIC ALARM SWITCH

PUSH START WITH REMOTE ENGINE STARTER

SPEED + TACHO + 7 INCH TFT WITH ADVANCE DRIVER ASSIST DISPLAY

ECO MODE SWITCH DRIVER SEAT FUNCTION, POWER SLIDE, RECLINING, LIFTER, LUMBAR WITH SEAT BACK POCKET