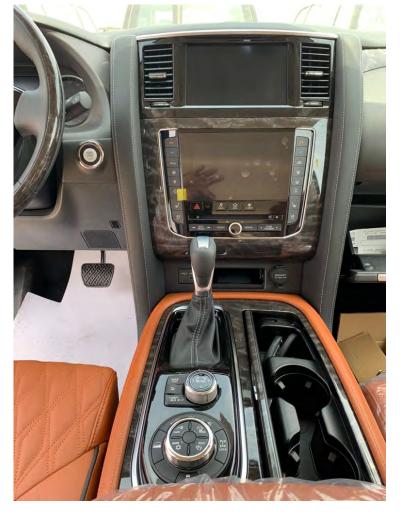

#### INTERIOR COMFORT & TECHNOLOGY

INTELLIGENT REAR VIEW MIRROR

STEERING WHEEL - LEATHER, WOOD GRAIN

HYDRAULIC SPEED SENSITIVE POWER STEERING

STEERING - ELECTRIC TILT

STEERING - TELESCOPIC (ELECTRIC)

STEERING FUNCTION (AUDIO + NAVI + TEL + VR + ASCD + I-CC + SAFETY SHIELD)

TERRAIN MODE SELECTOR (4L + 4H + AUTO + VARIABLE 4X4 MODE)

SHIFT KNOB - LEATHER + FINISHER WITH SHIFT KNOB MANUAL MODE TYPE - B

POWER WINDOW - POWER ONE TOUCH + AUTO REVERSE + TIMER

CHILD LOCK + CENTRAL DOOR LOCK SW (DRIVER + PASSENGER) + SPEED SENSING LOCK + IMPACT SENSING UNLOCK

I-KEY WITH PANIC ALARM SWITCH

PUSH START WITH REMOTE ENGINE STARTER

SPEED + TACHO + 7 INCH TFT WITH ADVANCE DRIVER ASSIST DISPLAY

ECO MODE SWITCH DRIVER SEAT FUNCTION, POWER SLIDE, RECLINING, LIFTER, LUMBAR WITH SEAT BACK POCKET