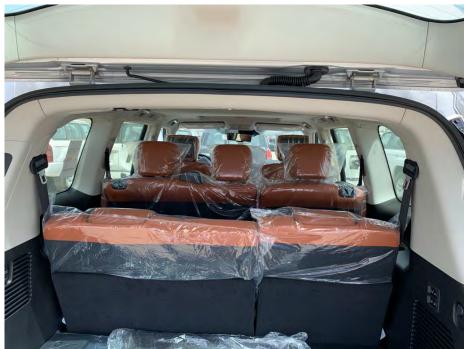

REAR SEAT (3RD ROW) FUNCTION, 60:40 SPLIT SEAT : POWER LEVER FOLD DOWN BENCH (W/SPLIT) POWER RECLINING

SEAT HEATING & COOLING (DRIVER + PASSENGER)

CENTER ARM REST WITH CUP HOLDER

FRONT CENTER ARM REST WITH DUAL OPENING COOL BOX

INTERIOR DOOR EMBELLISHER - WITH DOOR TRIM DECORATION (PVC-B)

INSIDE DOOR HANDLE CHROME

KICKING PLATE (INJECTION TYPE) + LUGGAGE PLATE (RESIN + STAINLESS STEEL)

LUGGAGE HOOK X 8 (FLOOR X 2 + LUGGAGE SIDE X 6)