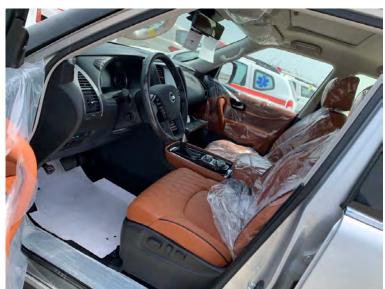

SEAT TYPE - LEATHER WITH QUILTING

MEMORY FUNCTION LINKED WITH SEAT, I-KEY, DOOR, MIRROR, STEERING AND A/C

FRONT PASSENGER SEAT FUNCTION, POWER SLIDE & RECLINING WITH SEAT BACK POCKET REAR SEAT (2ND ROW) FUNCTION, 60:40 SPLIT SEAT : MANUAL LEVER FOLD DOWN BENCH (WITH SPLIT) MANUAL RECLINING + REAR CENTER ARM REST

REAR SEAT (3RD ROW) FUNCTION, 60:40 SPLIT SEAT : POWER LEVER FOLD DOWN BENCH (W/SPLIT) POWER RECLINING

SEAT HEATING & COOLING (DRIVER + PASSENGER)

CENTER ARM REST WITH CUP HOLDER

FRONT CENTER ARM REST WITH DUAL OPENING COOL BOX

POWER OUTLET 12V X 3 (FRONT + CTR CONSOLE REAR + LUGGAGE SIDE) + USB FOR CHARGE (2.4A) X 2 (CTR CONSOLE REAR)

DUAL AUTO A/C + MILD FLOW + I-KEY MEMORY

REAR A/C (PUSH TYPE)

REAR HEATER DUCT

AC VENTILATION : FRONT SIDE X 2 (SHUT) + FRONT CTR X 2 (SHUT) + FRONT INST UPR + 2ND X 2 (SHUT) + 2ND VENT X 2 + 3RD VENT X 2