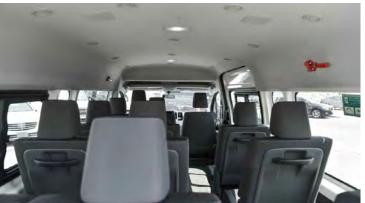

**SEATING CAPACITY: 13** 

### **Interior features & Safety**

FRONT & REAR AIR CONDITIONING

2 POINT SEAT BELTS

**FABRIC SEATS** 

STEERING COLUMN MANUAL TILT

4 SPOKE URETHANE STEERING WHEEL

STEERING WHEEL CONTROLS: (AUDIO/ TELEPHONE)

4 SPEAKERS

DUAL AIRBAGS (D + P)

VEHICLE STABILITY CONTROL (VSC)

FRONT SEATS FOR 2 PEOPLE (SEPARATED)

**POWER STEERING** 

**REAR SEATS 11** 

FRONT HEATER

POWER SOOR LOCK

**POWER WINDOWS** 