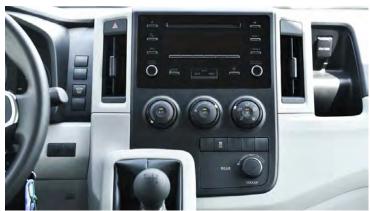

### **Interior features & Safety**

FRONT & REAR AIR CONDITIONING

2 POINT SEAT BELTS

**FABRIC SEATS** 

STEERING COLUMN MANUAL TILT

4 SPOKE URETHANE STEERING WHEEL

STEERING WHEEL CONTROLS: (AUDIO/ TELEPHONE)

4 SPEAKERS

AUDIO; (AM/ FM/ CD/ AUX/ USB/BLUETOOTH)

ANTI-LOCK BRAKING SYSTEM (ABS)