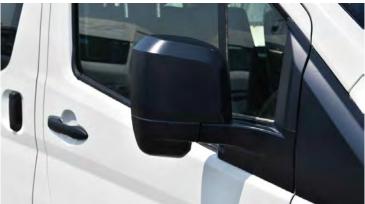

#### **Exterior features**

FRONT GRILLE; PAINTED

DOOR HANDLES; Black

WINDSHEILD GLASS

WITH INTERMITTENT

**WIPER** 

**OUTSIDE REAR VIEW** 

MIRROR: MANUAL

RETRACTABLE

FRONT & REAR BUMPER;

**BLACK** 

REAR WINDOW WIPER

**REAR WINDOW** 

DEFOGGER

HALOGEN HEADLAMPS

P.O.Box: 6339