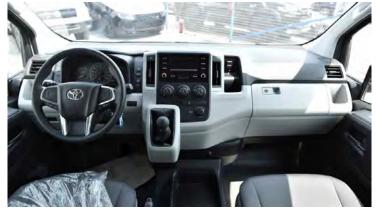

### **Interior features & Safety**

FRONT & REAR AIR CONDITIONING

2 POINT SEAT BELTS

**FABRIC SEATS** 

STEERING COLUMN MANUAL TILT

4 SPOKE URETHANE STEERING WHEEL

STEERING WHEEL CONTROLS: (AUDIO/ TELEPHONE)

4 SPEAKERS

DUAL AIRBAGS (D + P)

VEHICLE STABILITY CONTROL (VSC)

FRONT SEATS FOR 2 PEOPLE (SEPARATED)

**POWER STEERING** 

**REAR SEATS 11** 

FRONT HEATER

POWER SOOR LOCK

**POWER WINDOWS** 

AUDIO; (AM/ FM/ CD/ AUX/ USB/BLUETOOTH)

ANTI-LOCK BRAKING SYSTEM (ABS)