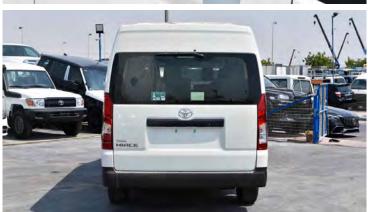

RETRACTABLE

FRONT & REAR BUMPER;

**BLACK** 

REAR WINDOW WIPER

**REAR WINDOW** 

DEFOGGER

HALOGEN HEADLAMPS

P.O.Box: 6339