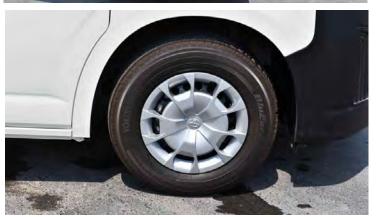

### **Dimension, Capacities & Suspensions**

TYRES SIZE: 235/65R16C STEEL

DIMENSIONS (mm): L5,915x W1,950X H2,280

WHEELBASE (mm): 3860

GROSS VEHICLE WEIGHT (kg): 3640 GROUND CLEARANCE (mm): 185 FUEL TANK CAPACITY: 65 Liter