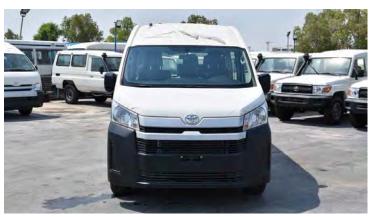

RETRACTABLE

FRONT & REAR BUMPER;

**BLACK** 

REAR WINDOW WIPER

**REAR WINDOW** 

DEFOGGER

HALOGEN HEADLAMPS

P.O.Box: 6339