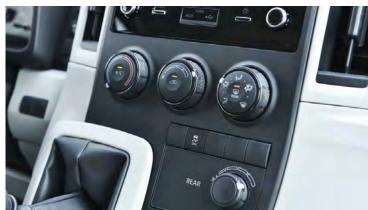

### **Interior features & Safety**

FRONT & REAR AIR CONDITIONING

2 POINT SEAT BELTS

**FABRIC SEATS** 

STEERING COLUMN MANUAL TILT

4 SPOKE URETHANE STEERING WHEEL

STEERING WHEEL CONTROLS: (AUDIO/ TELEPHONE)

4 SPEAKERS

DUAL AIRBAGS (D + P)

VEHICLE STABILITY CONTROL (VSC)

FRONT SEATS FOR 2 PEOPLE (SEPARATED)

**POWER STEERING** 

**REAR SEATS 11** 

FRONT HEATER

POWER SOOR LOCK

**POWER WINDOWS** 