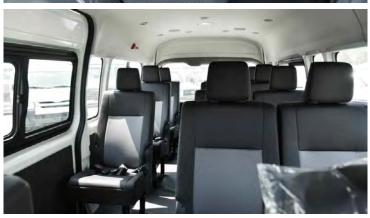

**SEATING CAPACITY: 13** 

DUAL AIRBAGS (D + P)

VEHICLE STABILITY CONTROL (VSC)

FRONT SEATS FOR 2 PEOPLE (SEPARATED)

**POWER STEERING** 

**REAR SEATS 11** 

FRONT HEATER

POWER SOOR LOCK

**POWER WINDOWS** 