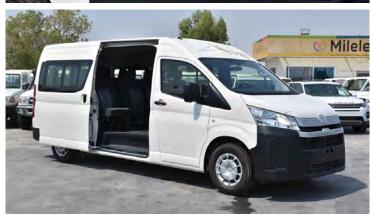

## (LHD) Toyota Hiace High Roof 13 Seater 3.5L Petrol M/T 2020

**SEATING CAPACITY: 13** 