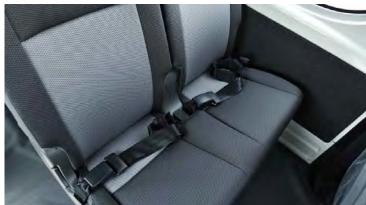

**SEATING CAPACITY: 13** 

DUAL AIRBAGS (D + P)

VEHICLE STABILITY CONTROL (VSC)

FRONT SEATS FOR 2 PEOPLE (SEPARATED)

**POWER STEERING** 

**REAR SEATS 11** 

FRONT HEATER

POWER SOOR LOCK

**POWER WINDOWS** 