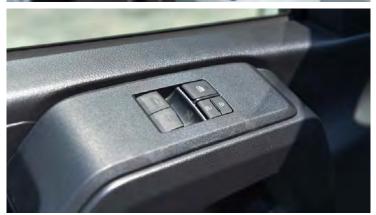

DUAL AIRBAGS (D + P)

VEHICLE STABILITY CONTROL (VSC)

FRONT SEATS FOR 2 PEOPLE (SEPARATED)

**POWER STEERING** 

**REAR SEATS 11** 

FRONT HEATER

POWER SOOR LOCK

**POWER WINDOWS** 