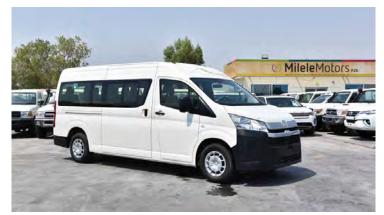

#### **Exterior features**

FRONT GRILLE; PAINTED

DOOR HANDLES; Black

WINDSHEILD GLASS

WITH INTERMITTENT

**WIPER** 

**OUTSIDE REAR VIEW** 

MIRROR: MANUAL

RETRACTABLE

FRONT & REAR BUMPER;

**BLACK** 

REAR WINDOW WIPER

**REAR WINDOW** 

DEFOGGER

HALOGEN HEADLAMPS

P.O.Box: 6339