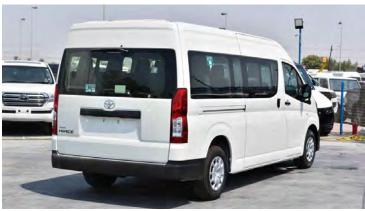

#### **Exterior features**

FRONT GRILLE; PAINTED

DOOR HANDLES; Black

WINDSHEILD GLASS

WITH INTERMITTENT

**WIPER** 

**OUTSIDE REAR VIEW** 

MIRROR: MANUAL

RETRACTABLE

FRONT & REAR BUMPER;

**BLACK** 

REAR WINDOW WIPER

**REAR WINDOW** 

DEFOGGER

HALOGEN HEADLAMPS

P.O.Box: 6339