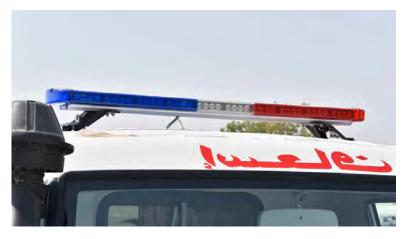

Inverter

Outlet 220V

Shore line

LED lighting for the patient compartment

Reverse alarm

LED light bar with siren, speaker and microphone

2x Strobe lights on the rear sides

2x Grill strobe lights