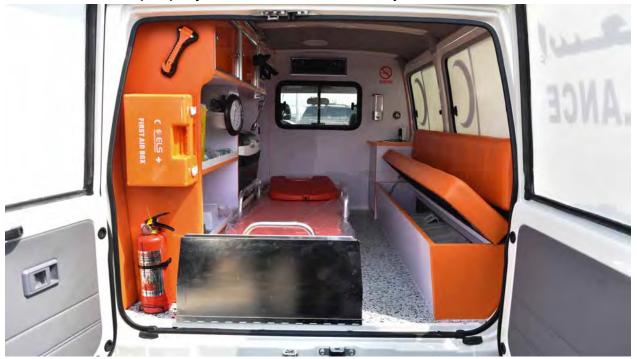

# PATIENT COMPARTMENT FITTINGS

Roof to be covered by Plywood with PVC Integral sheet

Partition with sliding window

Cabinet for medical equipment

Oxygen cylinders cabinet

Flooring: marine plywood covered with vinyl

Squad bench with under seat storage, backrest and seat belt

Wash Basin

**AC Cover** 

**ELECTRICAL SYSTEM** 

Electric wiring with insulation

Electric control panel/fuse box

Roof type ventilation fan

Socket-12V

## **OXYGEN SYSTEM**

2x 10L oxygen cylinder, regulator, outlet and flow meter

humidifier

Oxygen system related hoses

# PATIENT TRANSPORT EQUIPMENT

Automatic Loading Stretcher

Stretcher Ramp

Foldable stretcher

P.O.Box: 6339 AF - 07, Block A, Samari Retail Ras Al Khor 3, Dubai - UAE

Tel: +971 50 4996459

Mail: info@milelemotors.com

# **MEDICAL EQUIPMENT**

First Aid Kit

Ambu Bag Adult

Stethoscope

Manual Suction

Syringes (10 and 5 ml) 5 pcs each

Cervical Collar adult and child

Wall Mounted Sphygmomanometer

## **OTHER ACCESSORIES**

Fire extinguisher

Grab handle

Trash pin

Hammer for breaking glass/belt cutter

Side reflective lines

All text and logos (Red Cross)

IV hook with Rail

Sharps container

**Bull Bar** 

Rear Step

Refrigerator

20L Jerry Can with Holder at the rear Door

Hand Sanitizer dispenser

@MileleMotors