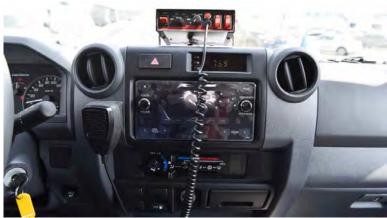

# Interior & Convenience

- **Inner Rear View Mirror**
- (Audio) FM/AM/USB /CD/ Aux.
- Fabrics Seats / 3 Seater
- **Rear Seats Parallel Bench**  $\Diamond$
- Airbags (D + P)
- **Meter Illumination Control**
- Glove Box with Key
- Manual AC / Heater
- **Cup Holder**