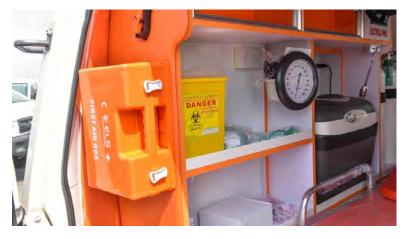

# **MEDICAL EQUIPMENT**

First Aid Kit

Ambu Bag Adult

Stethoscope

Manual Suction

Syringes (10 and 5 ml) 5 pcs each

Cervical Collar adult and child

Wall Mounted Sphygmomanometer

## **OTHER ACCESSORIES**

Fire extinguisher

Grab handle

Trash pin

Hammer for breaking glass/belt cutter

Side reflective lines

All text and logos (Red Cross)

IV hook with Rail

Sharps container

**Bull Bar** 

Rear Step

Refrigerator

20L Jerry Can with Holder at the rear Door

Hand Sanitizer dispenser

@MileleMotors