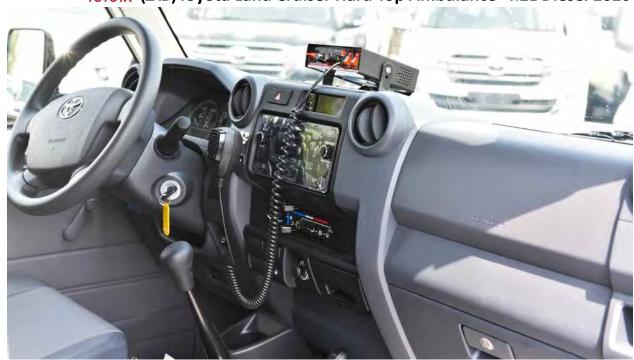

# Interior & Convenience

- **Inner Rear View Mirror**
- (Audio) FM/AM/USB /CD/ Aux.
- Fabrics Seats / 3 Seater
- **Rear Seats Parallel Bench**  $\Diamond$
- Airbags (D + P)
- **Meter Illumination Control**
- Glove Box with Key
- Manual AC / Heater
- **Cup Holder**

# **Exterior Specification**

- **Black Front & Rear Bull Bar**
- Halogen Headlights with FOG Lamp
- **Mud Guard Front & Rear**
- **Side Mirrors**
- **High Mount Stop Lamp**
- **Spare Tire on Back & Top**
- Air Cleaner (Schnorckel)
- **Front Suspensions: Coil Spring**
- **Rear Suspensions: Leaf Spring**