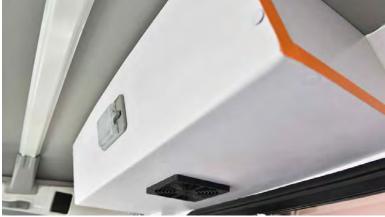

Squad bench with under seat storage, backrest and seat belt

Wash Basin

**AC Cover** 

**ELECTRICAL SYSTEM** 

Electric wiring with insulation

Electric control panel/fuse box

Roof type ventilation fan

Socket-12V

2x Loading light

Map Light

Air conditioning unit for the patient compartment