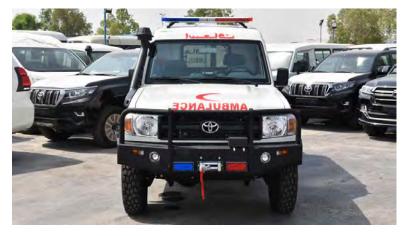

# **Exterior Specification**

- **Black Front & Rear Bull Bar**
- Halogen Headlights with FOG Lamp
- **Mud Guard Front & Rear**
- **Side Mirrors**
- **High Mount Stop Lamp**
- **Spare Tire on Back & Top**
- Air Cleaner (Schnorckel)
- **Front Suspensions: Coil Spring**
- **Rear Suspensions: Leaf Spring**