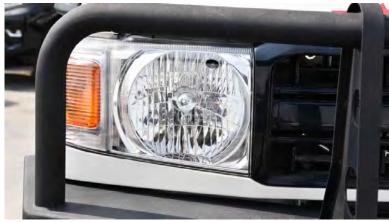

**Fuel Capacity Dual Fuel tank 90+90L** 

Horsepower/BHP: 195

4.2L **Engine Capacity** 

Cylinder No. 6

Break Front Disc | Rear Drum

**Head Lamp** Halogen Light / Fog Lamp

**Gross Weight** 3,200 KG

**Ground Clearance:** 262 mm

# **Exterior Specification**

- **Black Front & Rear Bull Bar**
- Halogen Headlights with FOG Lamp
- **Mud Guard Front & Rear**
- **Side Mirrors**
- **High Mount Stop Lamp**
- **Spare Tire on Back & Top**
- Air Cleaner (Schnorckel)
- **Front Suspensions: Coil Spring**
- **Rear Suspensions: Leaf Spring**