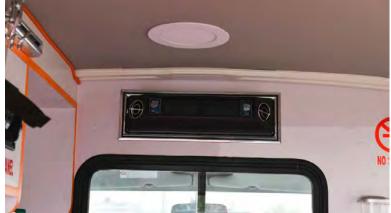

Squad bench with under seat storage, backrest and seat belt

Wash Basin

**AC Cover** 

**ELECTRICAL SYSTEM** 

Electric wiring with insulation

Electric control panel/fuse box

Roof type ventilation fan

Socket-12V