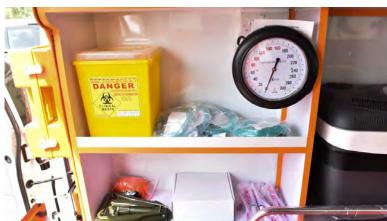

# **MEDICAL EQUIPMENT**

First Aid Kit

Ambu Bag Adult

Stethoscope

Manual Suction

Syringes (10 and 5 ml) 5 pcs each

Cervical Collar adult and child

Wall Mounted Sphygmomanometer

Sharps container

**Bull Bar** 

Rear Step

Refrigerator

20L Jerry Can with Holder at the rear Door

Hand Sanitizer dispenser

@MileleMotors