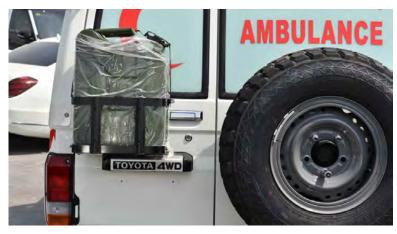

Sharps container

**Bull Bar** 

Rear Step

Refrigerator

20L Jerry Can with Holder at the rear Door

Hand Sanitizer dispenser

@MileleMotors

# **Exterior Specification**

- **Black Front & Rear Bull Bar**
- Halogen Headlights with FOG Lamp
- **Mud Guard Front & Rear**
- **Side Mirrors**
- **High Mount Stop Lamp**
- **Spare Tire on Back & Top**
- Air Cleaner (Schnorckel)
- **Front Suspensions: Coil Spring**
- **Rear Suspensions: Leaf Spring**