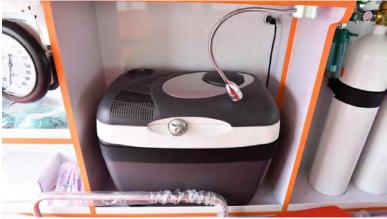

Sharps container

**Bull Bar** 

Rear Step

Refrigerator

20L Jerry Can with Holder at the rear Door

Hand Sanitizer dispenser

@MileleMotors