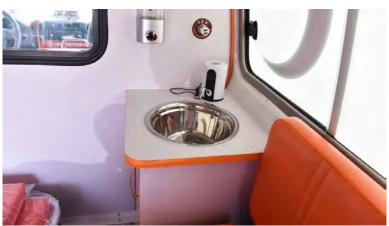

Squad bench with under seat storage, backrest and seat belt

Wash Basin

**AC Cover** 

**ELECTRICAL SYSTEM** 

Electric wiring with insulation

Electric control panel/fuse box

Roof type ventilation fan

Socket-12V