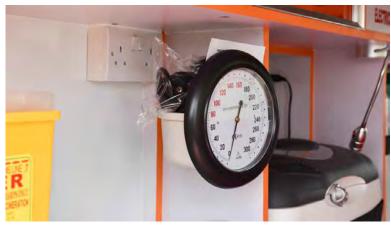

# **MEDICAL EQUIPMENT**

First Aid Kit

Ambu Bag Adult

Stethoscope

Manual Suction

Syringes (10 and 5 ml) 5 pcs each

Cervical Collar adult and child

Wall Mounted Sphygmomanometer