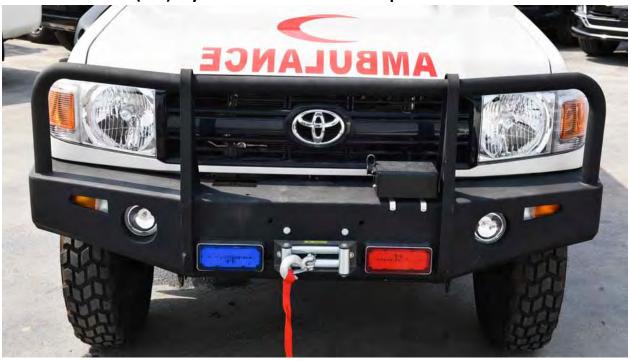

# **Exterior Specification**

- **Black Front & Rear Bull Bar**
- Halogen Headlights with FOG Lamp
- **Mud Guard Front & Rear**
- **Side Mirrors**
- **High Mount Stop Lamp**
- **Spare Tire on Back & Top**
- Air Cleaner (Schnorckel)
- **Front Suspensions: Coil Spring**
- **Rear Suspensions: Leaf Spring**

Sharps container

**Bull Bar** 

Rear Step

Refrigerator

20L Jerry Can with Holder at the rear Door

Hand Sanitizer dispenser

@MileleMotors