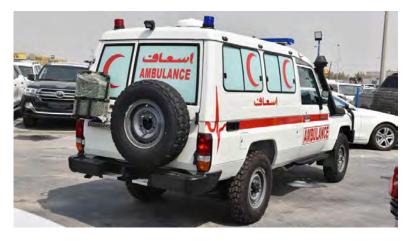

# **Exterior Specification**

- **Black Front & Rear Bull Bar**
- Halogen Headlights with FOG Lamp
- **Mud Guard Front & Rear**
- **Side Mirrors**
- **High Mount Stop Lamp**
- **Spare Tire on Back & Top**
- Air Cleaner (Schnorckel)
- **Front Suspensions: Coil Spring**
- **Rear Suspensions: Leaf Spring**

## **OTHER ACCESSORIES**

Fire extinguisher

Grab handle

Trash pin

Hammer for breaking glass/belt cutter

Side reflective lines

All text and logos (Red Cross)

IV hook with Rail

Sharps container

**Bull Bar** 

Rear Step

Refrigerator

20L Jerry Can with Holder at the rear Door

Hand Sanitizer dispenser

@MileleMotors