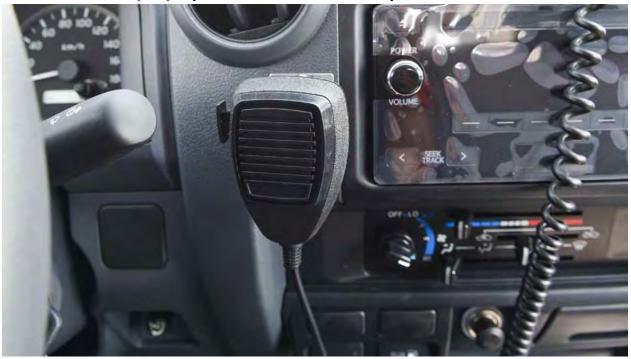

Squad bench with under seat storage, backrest and seat belt

Wash Basin

**AC Cover** 

**ELECTRICAL SYSTEM** 

Electric wiring with insulation

Electric control panel/fuse box

Roof type ventilation fan

Socket-12V

Inverter

Outlet 220V

Shore line

LED lighting for the patient compartment

Reverse alarm

LED light bar with siren, speaker and microphone

2x Strobe lights on the rear sides

2x Grill strobe lights