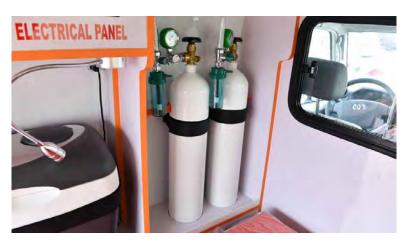

## **OXYGEN SYSTEM**

2x 10L oxygen cylinder, regulator, outlet and flow meter

humidifier

Oxygen system related hoses