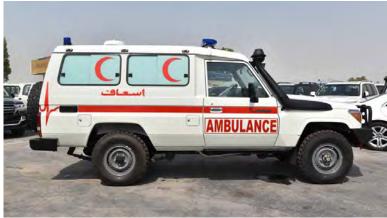

# **Exterior Specification**

- **Black Front & Rear Bull Bar**
- Halogen Headlights with FOG Lamp
- **Mud Guard Front & Rear**
- **Side Mirrors**
- **High Mount Stop Lamp**
- **Spare Tire on Back & Top**
- Air Cleaner (Schnorckel)
- **Front Suspensions: Coil Spring**
- **Rear Suspensions: Leaf Spring**