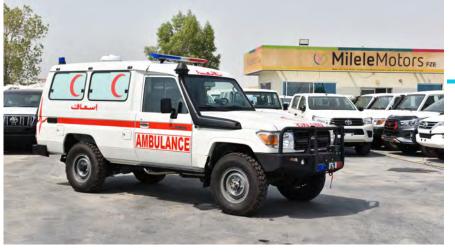

# TOYOTA (LHD) Toyota Land Cruiser Hard Top Ambulance 4.2L Diesel 2020

# **Technical Specification**

**SUV Body Type** 

**Brand Toyota** 

Model **Land Cruiser 78 Hard Top** 

Year 2020

No. of Passengers:

Dimensions (L x W x H): (4,990X 1,790 X 2,115 )mm

**Fuel** Diesel

# **Exterior Specification**

- **Black Front & Rear Bull Bar**
- Halogen Headlights with FOG Lamp
- **Mud Guard Front & Rear**
- **Side Mirrors**
- **High Mount Stop Lamp**
- **Spare Tire on Back & Top**
- Air Cleaner (Schnorckel)
- **Front Suspensions: Coil Spring**
- **Rear Suspensions: Leaf Spring**