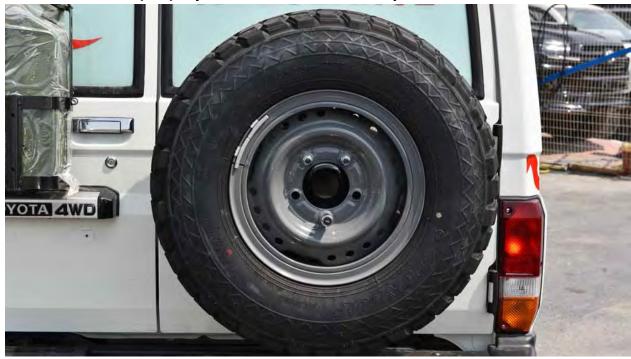

# **Exterior Specification**

- **Black Front & Rear Bull Bar**
- Halogen Headlights with FOG Lamp
- **Mud Guard Front & Rear**
- **Side Mirrors**
- **High Mount Stop Lamp**
- **Spare Tire on Back & Top**
- Air Cleaner (Schnorckel)
- **Front Suspensions: Coil Spring**
- **Rear Suspensions: Leaf Spring**