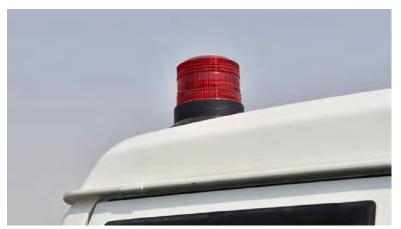

Inverter

Outlet 220V

Shore line

LED lighting for the patient compartment

Reverse alarm

LED light bar with siren, speaker and microphone

2x Strobe lights on the rear sides

2x Grill strobe lights