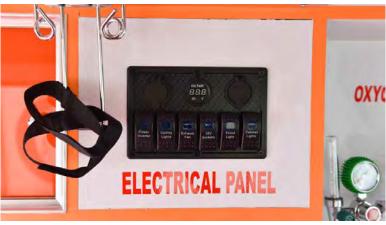

Squad bench with under seat storage, backrest and seat belt

Wash Basin

**AC Cover** 

**ELECTRICAL SYSTEM** 

Electric wiring with insulation

Electric control panel/fuse box

Roof type ventilation fan

Socket-12V