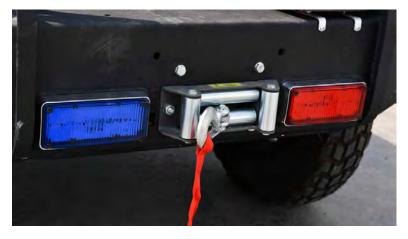

# **Exterior Specification**

- **Black Front & Rear Bull Bar**
- Halogen Headlights with FOG Lamp
- **Mud Guard Front & Rear**
- **Side Mirrors**
- **High Mount Stop Lamp**
- **Spare Tire on Back & Top**
- Air Cleaner (Schnorckel)
- **Front Suspensions: Coil Spring**
- **Rear Suspensions: Leaf Spring**

Inverter

Outlet 220V

Shore line

LED lighting for the patient compartment

Reverse alarm

LED light bar with siren, speaker and microphone

2x Strobe lights on the rear sides

2x Grill strobe lights