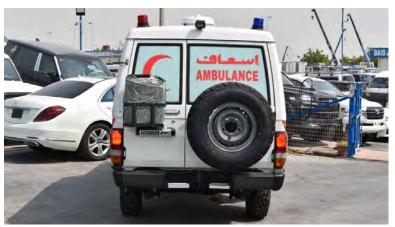

# **Exterior Specification**

- **Black Front & Rear Bull Bar**
- Halogen Headlights with FOG Lamp
- **Mud Guard Front & Rear**
- **Side Mirrors**
- **High Mount Stop Lamp**
- **Spare Tire on Back & Top**
- Air Cleaner (Schnorckel)
- **Front Suspensions: Coil Spring**
- **Rear Suspensions: Leaf Spring**

## **OTHER ACCESSORIES**

Fire extinguisher

Grab handle

Trash pin

Hammer for breaking glass/belt cutter

Side reflective lines

All text and logos (Red Cross)

IV hook with Rail

Sharps container

**Bull Bar** 

Rear Step

Refrigerator

20L Jerry Can with Holder at the rear Door

Hand Sanitizer dispenser

@MileleMotors