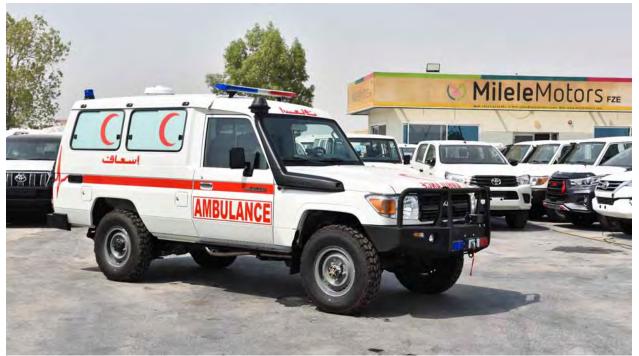

# TOYOTA (LHD) Toyota Land Cruiser Hard Top Ambulance 4.2L Diesel 2020

# **Technical Specification**

**SUV Body Type** 

**Brand Toyota** 

Model **Land Cruiser 78 Hard Top** 

Year 2020

No. of Passengers:

Dimensions (L x W x H): (4,990X 1,790 X 2,115 )mm

**Fuel** Diesel

# **Exterior Specification**

- **Black Front & Rear Bull Bar**
- Halogen Headlights with FOG Lamp
- **Mud Guard Front & Rear**
- **Side Mirrors**
- **High Mount Stop Lamp**
- **Spare Tire on Back & Top**
- Air Cleaner (Schnorckel)
- **Front Suspensions: Coil Spring**
- **Rear Suspensions: Leaf Spring**