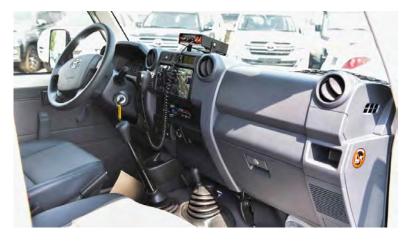

# Interior & Convenience

- **Inner Rear View Mirror**
- (Audio) FM/AM/USB /CD/ Aux.
- Fabrics Seats / 3 Seater
- **Rear Seats Parallel Bench**  $\Diamond$
- Airbags (D + P)
- **Meter Illumination Control**
- Glove Box with Key
- Manual AC / Heater
- **Cup Holder**

# **Exterior Specification**

- **Black Front & Rear Bull Bar**
- Halogen Headlights with FOG Lamp
- **Mud Guard Front & Rear**
- **Side Mirrors**
- **High Mount Stop Lamp**
- **Spare Tire on Back & Top**
- Air Cleaner (Schnorckel)
- **Front Suspensions: Coil Spring**
- **Rear Suspensions: Leaf Spring**

Squad bench with under seat storage, backrest and seat belt

Wash Basin

**AC Cover** 

**ELECTRICAL SYSTEM** 

Electric wiring with insulation

Electric control panel/fuse box

Roof type ventilation fan

Socket-12V