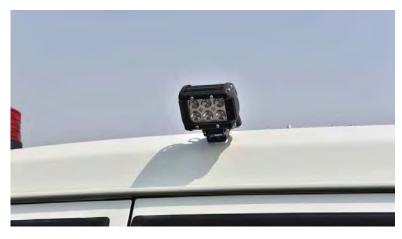

Inverter

Outlet 220V

Shore line

LED lighting for the patient compartment

Reverse alarm

LED light bar with siren, speaker and microphone

2x Strobe lights on the rear sides

2x Grill strobe lights