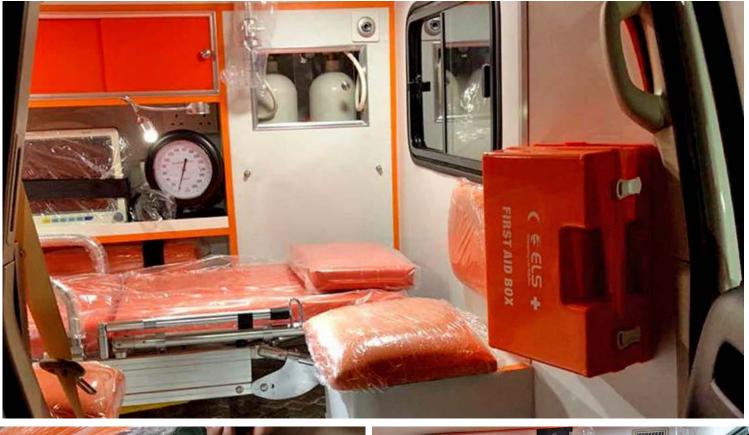

Storage box, under the bench (open able at two points).

**6: Oxygen Supply System:** 48 cubic feet oxygen cylinder. Duly tested & certified and filled by government approved supplier. High pressure piping. Brass sockets & connectors. Imported pressure regulator. Oxygen delivery via 1 outlet, 1 flow meter, humidifier, and face masks. **7: Disposables Section:** 3- 4 shelves for containing disposables.

8: Medical Cabinet: High quality, non-stain, scratch/ water/ rust proof A quality Poly Fiber mold. Front doors & drawers equipped with self-retaining recessed handles (S.S handles). All doors with self- closed surface hinges (imported)

Oxygen Section

Capacity: 1 MF sized oxygen cylinder. Double steel brackets, with rubber paddings. Door with plex glass window. Matted vinyl cabinet flooring. Internal light with door switch.

**9: Suction Unit Compartment:** ABS material design. Round edges. Specialized lock system to accommodate suction unit.

| 27 | Wall Mounted Sphygmomanometer<br>(CE Approved China) |    | 1 |
|----|------------------------------------------------------|----|---|
| 28 | First Aid Kit for 25 Person<br>(CE Approved China)   |    | 1 |
| 29 | Stethoscope<br>(CE Approved China)                   | Ì, | 1 |
| 30 | Folding Stretcher<br>(CE Approved China)             |    | 1 |
| 31 | Front Grill Lights Red & Blue<br>(CE Approved China) |    | 2 |
| 32 | Trash box 5 liter<br>(CE Approved China)             |    | 1 |
| 33 | Power Inverter 1000 watt<br>(CE Approved China)      |    | 1 |