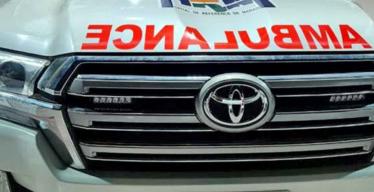

# (LHD) TOYOTA LAND CRUISER GXR 4.5 DIESEL AT AMBULANCE MY2021 (VC: cPR)

**11 Outer Graphics:** Word "Ambulance" on front & back. Name of institution. Emergency number. All panel A category imported vinyl stickers (reflective).