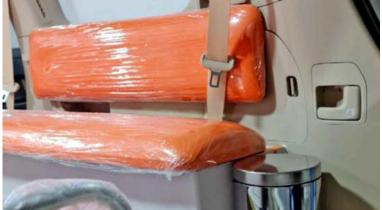

**4: Electrical System:** High quality, fire proof 10mm, 8mm, & 6mm electrical wiring system. Separate fuse boxes for all connectors. 220 V high quality imported inverter (2000 Watts).

**5: Sitting Bench:** Capacity: 3- 4 persons. Single sheet poly fiber material. 3" thick special PU foam 16" wide. Seat belts with cushioned back. Quality leather seat cover.