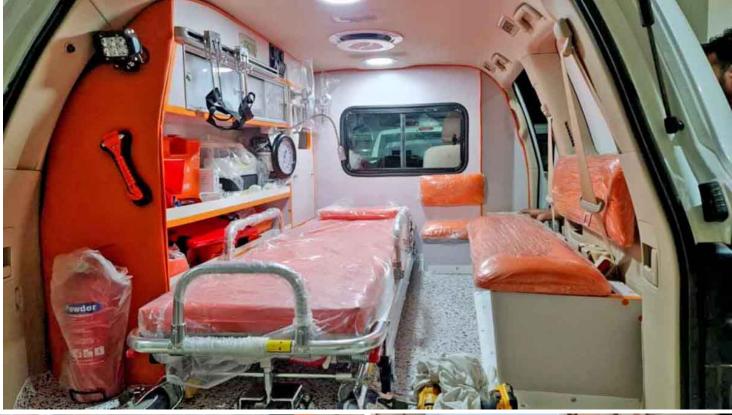

### **DETAILED SPECIFICATIONS (FABRICATION & EQUIPMENT)**

**1: Floor:** 18mm Marine plywood, waterproof base. Coated with special materials for non- slip, non- stain technology. Washable.

2: Partition Wall: Poly Fiber, fixed with steel brackets. Sliding glass window for communication.
3: Side Utility Panel: Right sided Poly Fiber mold. LED examination light. 2 oxygen outlets. 12V switches & sockets.

**4: Electrical System:** High quality, fire proof 10mm, 8mm, & 6mm electrical wiring system. Separate fuse boxes for all connectors. 220 V high quality imported inverter (2000 Watts).

**5: Sitting Bench:** Capacity: 3- 4 persons. Single sheet poly fiber material. 3" thick special PU foam 16" wide. Seat belts with cushioned back. Quality leather seat cover.

Storage box, under the bench (open able at two points).

**6: Oxygen Supply System:** 48 cubic feet oxygen cylinder. Duly tested & certified and filled by government approved supplier. High pressure piping. Brass sockets & connectors. Imported pressure regulator. Oxygen delivery via 1 outlet, 1 flow meter, humidifier, and face masks. **7: Disposables Section:** 3- 4 shelves for containing disposables.

8: Medical Cabinet: High quality, non-stain, scratch/ water/ rust proof A quality Poly Fiber mold. Front doors & drawers equipped with self-retaining recessed handles (S.S handles). All doors with self- closed surface hinges (imported)

Oxygen Section

Capacity: 1 MF sized oxygen cylinder. Double steel brackets, with rubber paddings. Door with plex glass window. Matted vinyl cabinet flooring. Internal light with door switch.

**9: Suction Unit Compartment:** ABS material design. Round edges. Specialized lock system to accommodate suction unit.

10: Warning Lights & Devices: Specialized spoilers on driver's cabin. Customized emergency lights.PA system with siren/ hooter (150 Watts output). Eco LED internal lighting for rear cabin.1 search lights each on back.