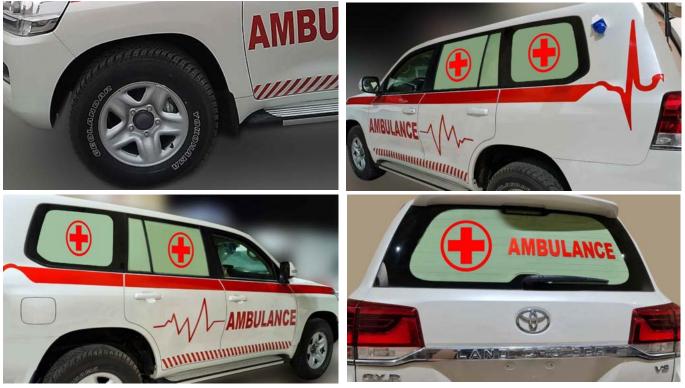

**11 Outer Graphics:** Word "Ambulance" on front & back. Name of institution. Emergency number. All panel A category imported vinyl stickers (reflective).