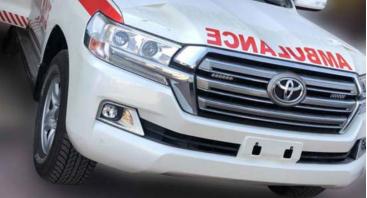

# (LHD) TOYOTA LAND CRUISER GXR 4.5 DIESEL AT AMBULANCE MY2021 (VC: cPR)

**11 Outer Graphics:** Word "Ambulance" on front & back. Name of institution. Emergency number. All panel A category imported vinyl stickers (reflective).