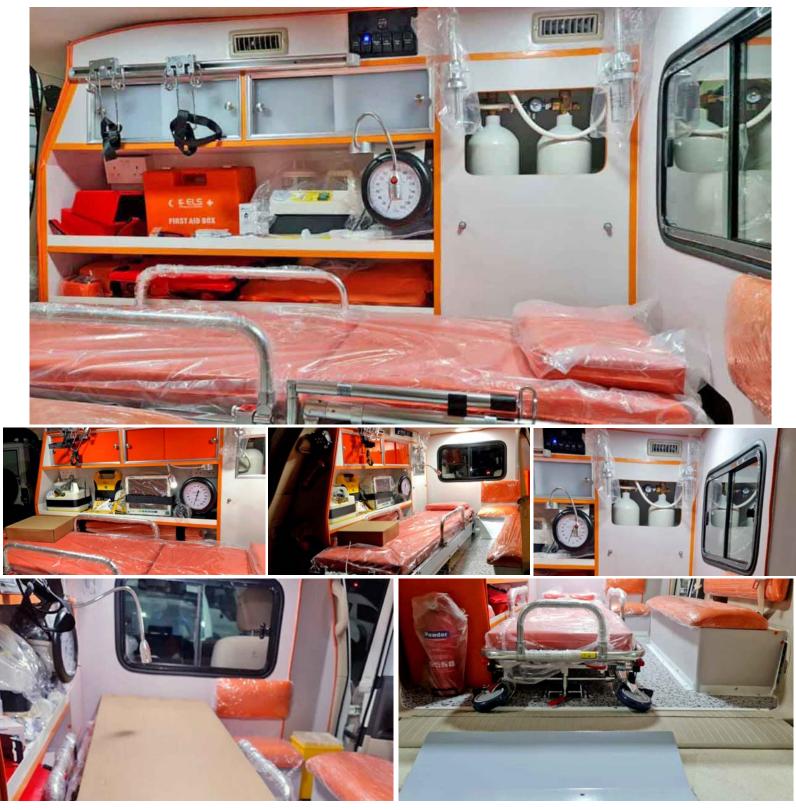

### **DETAILED SPECIFICATIONS (FABRICATION & EQUIPMENT)**

**1: Floor:** 18mm Marine plywood, waterproof base. Coated with special materials for non- slip, non- stain technology. Washable.

2: Partition Wall: Poly Fiber, fixed with steel brackets. Sliding glass window for communication.
3: Side Utility Panel: Right sided Poly Fiber mold. LED examination light. 2 oxygen outlets. 12V switches & sockets.

**4: Electrical System:** High quality, fire proof 10mm, 8mm, & 6mm electrical wiring system. Separate fuse boxes for all connectors. 220 V high quality imported inverter (2000 Watts).

**5: Sitting Bench:** Capacity: 3- 4 persons. Single sheet poly fiber material. 3" thick special PU foam 16" wide. Seat belts with cushioned back. Quality leather seat cover.

Storage box, under the bench (open able at two points).

**6: Oxygen Supply System:** 48 cubic feet oxygen cylinder. Duly tested & certified and filled by government approved supplier. High pressure piping. Brass sockets & connectors. Imported pressure regulator. Oxygen delivery via 1 outlet, 1 flow meter, humidifier, and face masks. **7: Disposables Section:** 3- 4 shelves for containing disposables.

8: Medical Cabinet: High quality, non-stain, scratch/ water/ rust proof A quality Poly Fiber mold. Front doors & drawers equipped with self-retaining recessed handles (S.S handles). All doors with self- closed surface hinges (imported)

Oxygen Section

Capacity: 1 MF sized oxygen cylinder. Double steel brackets, with rubber paddings. Door with plex glass window. Matted vinyl cabinet flooring. Internal light with door switch.

**9: Suction Unit Compartment:** ABS material design. Round edges. Specialized lock system to accommodate suction unit.

10: Warning Lights & Devices: Specialized spoilers on driver's cabin. Customized emergency lights.PA system with siren/ hooter (150 Watts output). Eco LED internal lighting for rear cabin.1 search lights each on back.