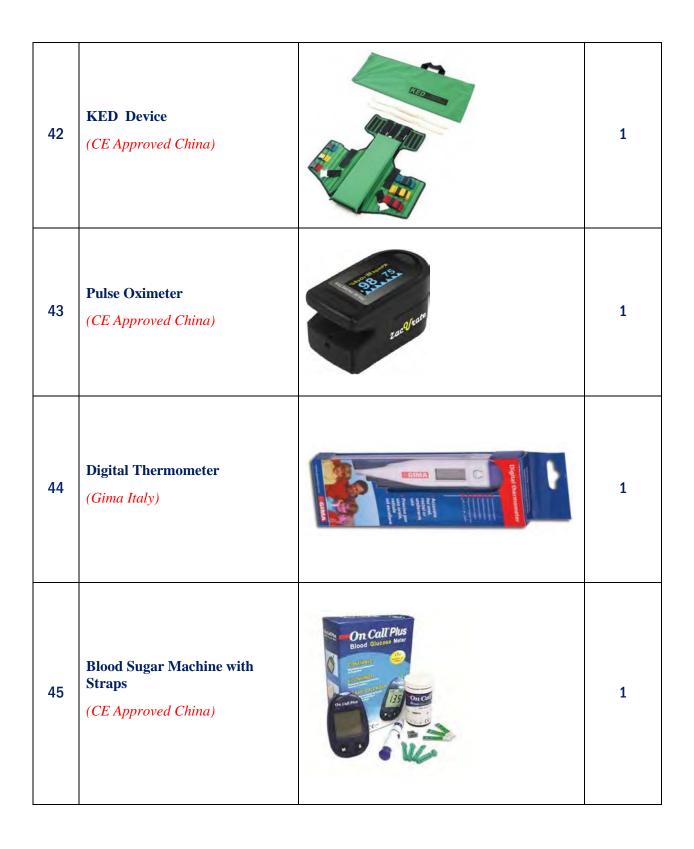

| 34 | Oxygen Mask Peads & Adult<br>(Bromed USA)                           | 222          | 1      |
|----|---------------------------------------------------------------------|--------------|--------|
| 35 | Intravenous Administration set<br>(Bromed USA)                      |              | 1      |
| 36 | <b>Portable Suction Machine</b><br>(CE Approved China)              | North States | 1      |
| 39 | Syringes, 3,5,10 mm<br>(Bromed USA)                                 |              | 1      |
| 40 | Spine Board with Head<br>Immobilizer &<br>Belts (CE Approved China) |              | Each 1 |
| 41 | Ambu Bag Child, Adult &<br>Infant<br>(CE Approved China)            |              | 3      |

| 46 | Adjustable Cervical Collars<br>Adult & Child<br>(Bromed USA)                   | 2 |
|----|--------------------------------------------------------------------------------|---|
| 47 | Hand Spot Light 400,000 Watt<br>with 1.5m wire<br>( <i>CE Approved China</i> ) | 1 |
| 48 | 5 meter shore line<br>(CE Approved China)                                      | 1 |