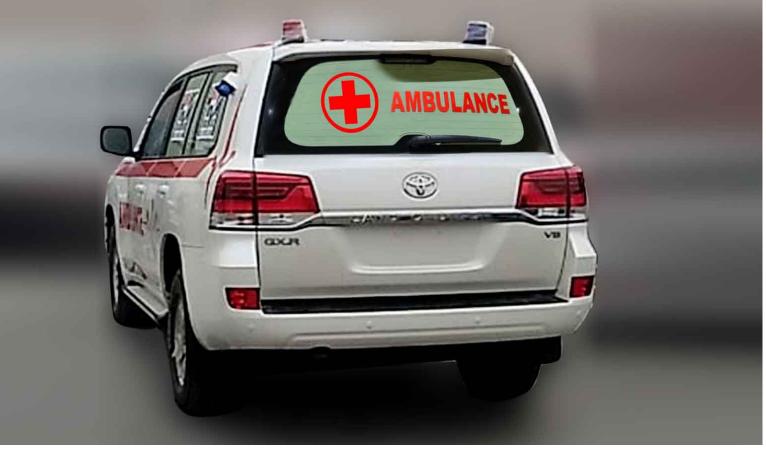

**11 Outer Graphics:** Word "Ambulance" on front & back. Name of institution. Emergency number. All panel A category imported vinyl stickers (reflective).