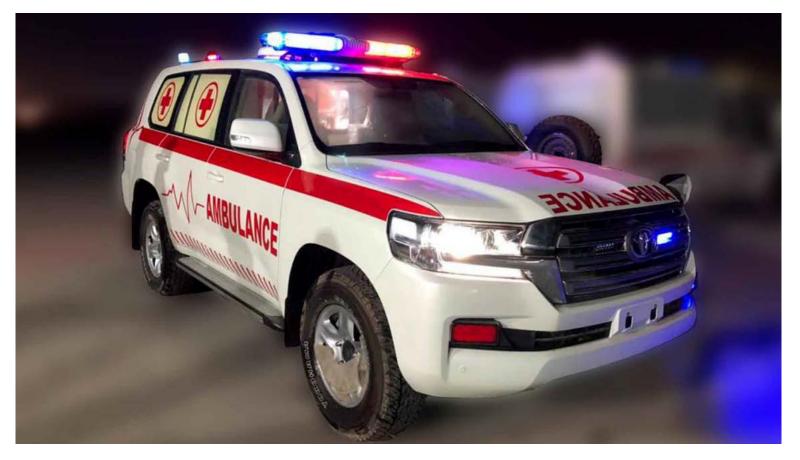

10: Warning Lights & Devices: Specialized spoilers on driver's cabin. Customized emergency lights.PA system with siren/ hooter (150 Watts output). Eco LED internal lighting for rear cabin.1 search lights each on back.

**11 Outer Graphics:** Word "Ambulance" on front & back. Name of institution. Emergency number. All panel A category imported vinyl stickers (reflective).