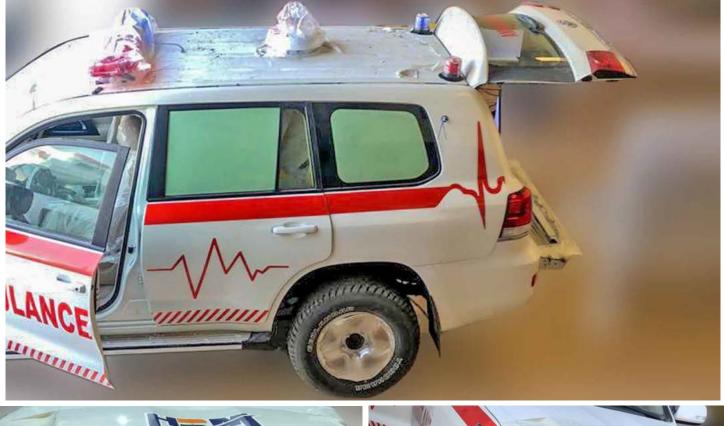

### **DETAILED SPECIFICATIONS (FABRICATION & EQUIPMENT)**

**1: Floor:** 18mm Marine plywood, waterproof base. Coated with special materials for non- slip, non- stain technology. Washable.

2: Partition Wall: Poly Fiber, fixed with steel brackets. Sliding glass window for communication.
3: Side Utility Panel: Right sided Poly Fiber mold. LED examination light. 2 oxygen outlets. 12V switches & sockets.

**4: Electrical System:** High quality, fire proof 10mm, 8mm, & 6mm electrical wiring system. Separate fuse boxes for all connectors. 220 V high quality imported inverter (2000 Watts).

**5: Sitting Bench:** Capacity: 3- 4 persons. Single sheet poly fiber material. 3" thick special PU foam 16" wide. Seat belts with cushioned back. Quality leather seat cover.

Storage box, under the bench (open able at two points).

**6: Oxygen Supply System:** 48 cubic feet oxygen cylinder. Duly tested & certified and filled by government approved supplier. High pressure piping. Brass sockets & connectors. Imported pressure regulator. Oxygen delivery via 1 outlet, 1 flow meter, humidifier, and face masks. **7: Disposables Section:** 3- 4 shelves for containing disposables.