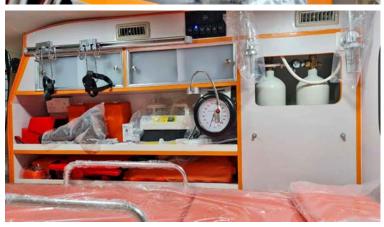

Storage box, under the bench (open able at two points).

**6: Oxygen Supply System:** 48 cubic feet oxygen cylinder. Duly tested & certified and filled by government approved supplier. High pressure piping. Brass sockets & connectors. Imported pressure regulator. Oxygen delivery via 1 outlet, 1 flow meter, humidifier, and face masks. **7: Disposables Section:** 3- 4 shelves for containing disposables.

8: Medical Cabinet: High quality, non-stain, scratch/ water/ rust proof A quality Poly Fiber mold. Front doors & drawers equipped with self-retaining recessed handles (S.S handles). All doors with self- closed surface hinges (imported)

Oxygen Section

Capacity: 1 MF sized oxygen cylinder. Double steel brackets, with rubber paddings. Door with plex glass window. Matted vinyl cabinet flooring. Internal light with door switch.

**9: Suction Unit Compartment:** ABS material design. Round edges. Specialized lock system to accommodate suction unit.