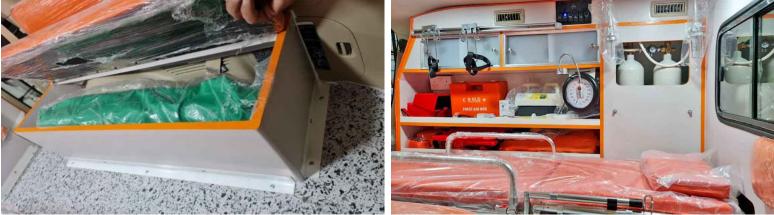

8: Medical Cabinet: High quality, non-stain, scratch/ water/ rust proof A quality Poly Fiber mold. Front doors & drawers equipped with self-retaining recessed handles (S.S handles). All doors with self- closed surface hinges (imported)

Oxygen Section

Capacity: 1 MF sized oxygen cylinder. Double steel brackets, with rubber paddings. Door with plex glass window. Matted vinyl cabinet flooring. Internal light with door switch.

**9: Suction Unit Compartment:** ABS material design. Round edges. Specialized lock system to accommodate suction unit.