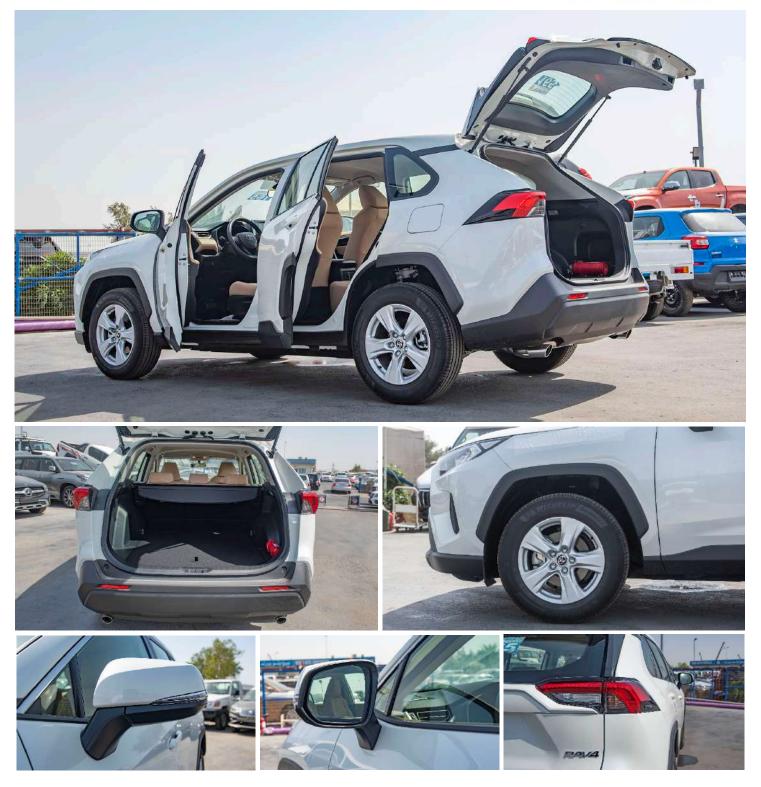

#### INTERIOR

SEATING CAPACITY - 5 SEATERS FRONT SEAT - SEPARATE FRONT SEAT BELT - ELR 3-3 W/PRETENSIONNER REAR SEAT - 6/ 4 SEPARATE FOLDABLE SEAT MATERIAL - FABRIC

#### EXTERIOR

OUTSIDE REAR VIEW MIRROR - POWERED, PAINTED FRONT BUMPER - RESIN, SKID-INTEGRATED REAR BUMPER - RESIN, SKID INTEGGRATED TOWING HOOK - FR 1 + RR1

P.O.Box 6339 AF - 07, Block A, Samari retail Ras Al Khor3, Dubai - UAE Tel: + 917504996459 Mail: info@milele.com