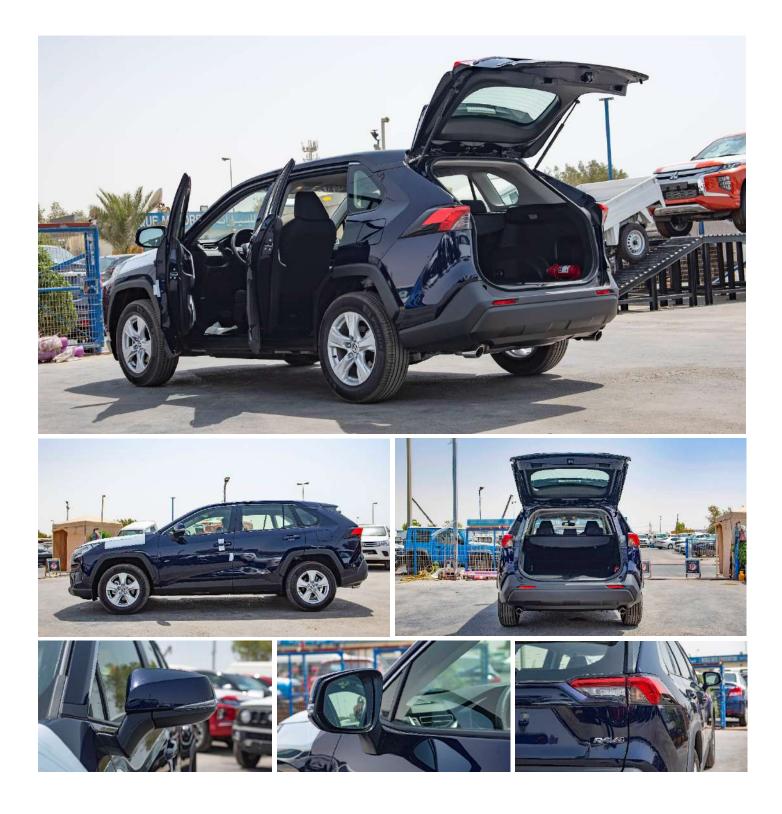

#### INTERIOR

SEATING CAPACITY - 5 SEATERS FRONT SEAT - SEPARATE FRONT SEAT BELT - ELR 3-3 W/PRETENSIONNER REAR SEAT - 6/ 4 SEPARATE FOLDABLE SEAT MATERIAL - FABRIC

#### EXTERIOR

OUTSIDE REAR VIEW MIRROR - POWERED, PAINTED FRONT BUMPER - RESIN, SKID-INTEGRATED REAR BUMPER - RESIN, SKID INTEGGRATED TOWING HOOK - FR 1 + RR1

P.O.Box 6339 AF - 07, Block A, Samari retail Ras Al Khor3, Dubai - UAE Tel: + 917504996459 Mail: info@milele.com