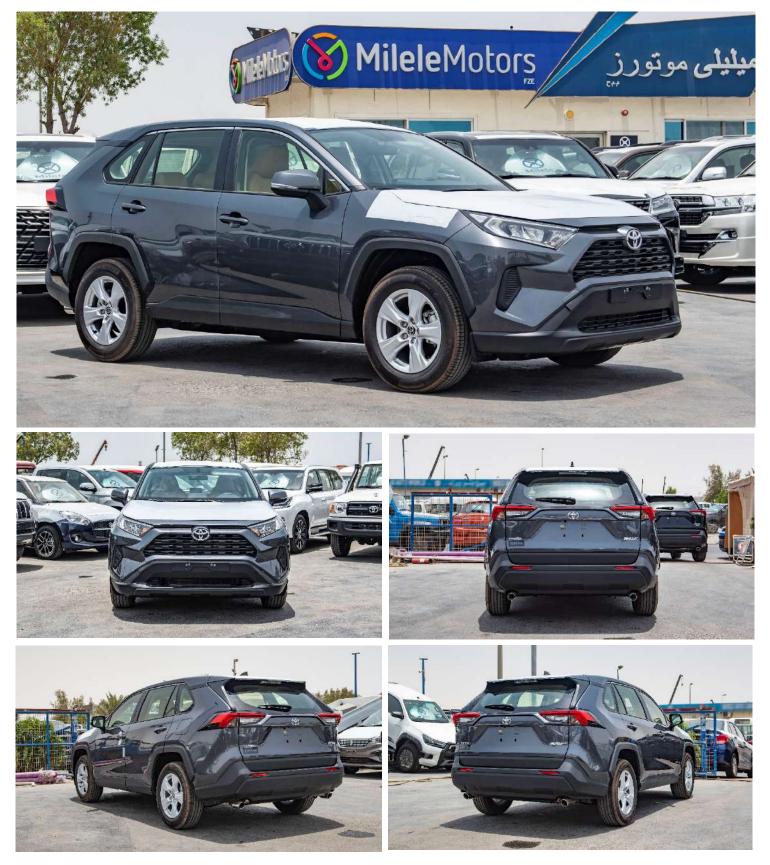

#### (LHD) TOYOTA RAV4 BASE 4X2 2.0P AT MY2021

VEHICLE CODE: RAV42.0P\_1 **TECHNICAL SPEC** ENGINE - M20A-FKS (TNGA 2.0L) **DISPLACEMENT (CC) - 1,987 FUEL TYPE - PETROL** TANK CAPACITY (L) - 55 **TRANSMISSION: AUTO CVT** CURB WEIGHT (KG) - 1,630-1690 **GROSS WEIGHT (KG) - 2,190** MAX OUTPUT (kW /RPM) -129/6600 MAX TORQUE (Nm/RPM) - 208/4300-5200 **TYRE- 225/65R17 ALLOY SPARE TYRE - GROUND** DIMENSIONS (MM) - 4,600 (L) x 1,855 (W) x 1,685 (H) WHEELBASE (MM) - 2,690 GROUND CLEARANCE (MM) -180 **FRONT SUSPENSION - MACPHERSON STRUT REAR SUSPENSION - DOUBLE WISHBONE BRAKE FRONT - DISC BRAKE REAR - DISC** 

#### **SAFETY & SECURITY**

**ABS-WITH** VSC - WITH + TRAILER SWAY+ HAC AIRBAG - D+P, KNEE (D), SIDE, CSA HEADLAMP - LED **DRL SYSTEM - WITH REAR VIEW CAMERA- WITH INTERMITTEN WIPER - FR+ RR** ANTI THEFT SYSTEM - IMMOBILIZER **FIRE EXTINGUISHER - WITH** FLOOR MAT- GENUINE MAT WIRLESS DOOR LOCK - WITH **POWER WINDOW - WITH** STEERING COLUMN - TILT, TELESCO MANUAL **STEERING SWITCH - AUDIO** AI R CONDITION ER - MAN UAL **HEATER - MANUAL** AUDIO - AM/FM, CD, USB, AUX, 4 SEAPKER

#### EXTERIOR

OUTSIDE REAR VIEW MIRROR - POWERED, PAINTED FRONT BUMPER - RESIN, SKID-INTEGRATED REAR BUMPER - RESIN, SKID INTEGGRATED TOWING HOOK - FR 1 + RR1

P.O.Box 6339 AF - 07, Block A, Samari retail Ras Al Khor3, Dubai - UAE Tel: + 917504996459 Mail: info@milele.com