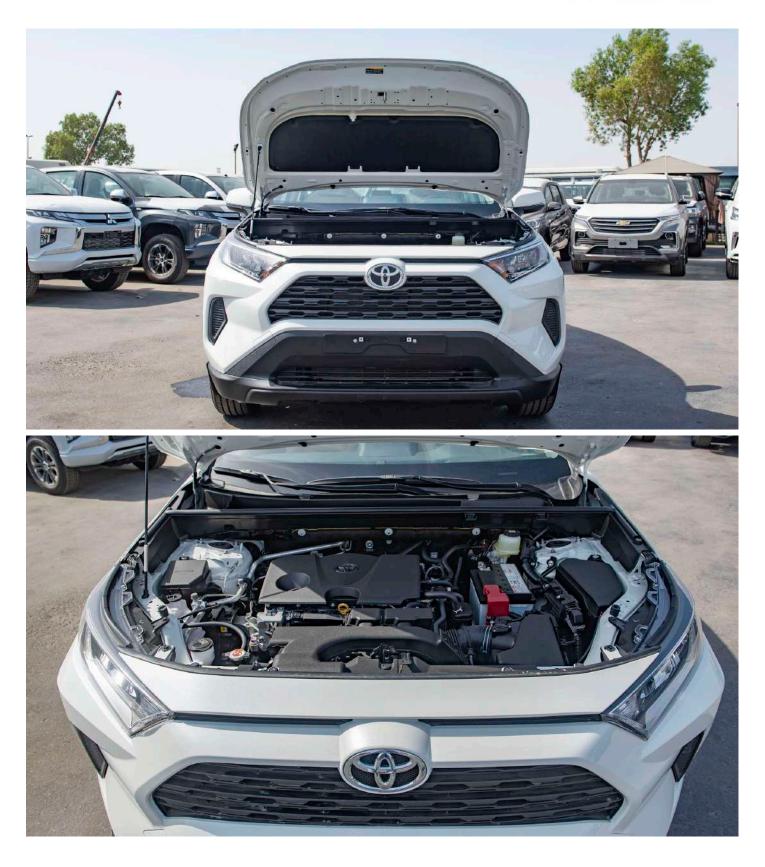

#### (LHD) TOYOTA RAV4 BASE 4X2 2.0P AT MY2021

VEHICLE CODE: RAV42.0P\_1 **TECHNICAL SPEC** ENGINE - M20A-FKS (TNGA 2.0L) **DISPLACEMENT (CC) - 1,987 FUEL TYPE - PETROL** TANK CAPACITY (L) - 55 **TRANSMISSION: AUTO CVT** CURB WEIGHT (KG) - 1,630-1690 **GROSS WEIGHT (KG) - 2,190** MAX OUTPUT (kW /RPM) -129/6600 MAX TORQUE (Nm/RPM) - 208/4300-5200 **TYRE- 225/65R17 ALLOY SPARE TYRE - GROUND** DIMENSIONS (MM) - 4,600 (L) x 1,855 (W) x 1,685 (H) WHEELBASE (MM) - 2,690 GROUND CLEARANCE (MM) -180 **FRONT SUSPENSION - MACPHERSON STRUT REAR SUSPENSION - DOUBLE WISHBONE BRAKE FRONT - DISC BRAKE REAR - DISC** 