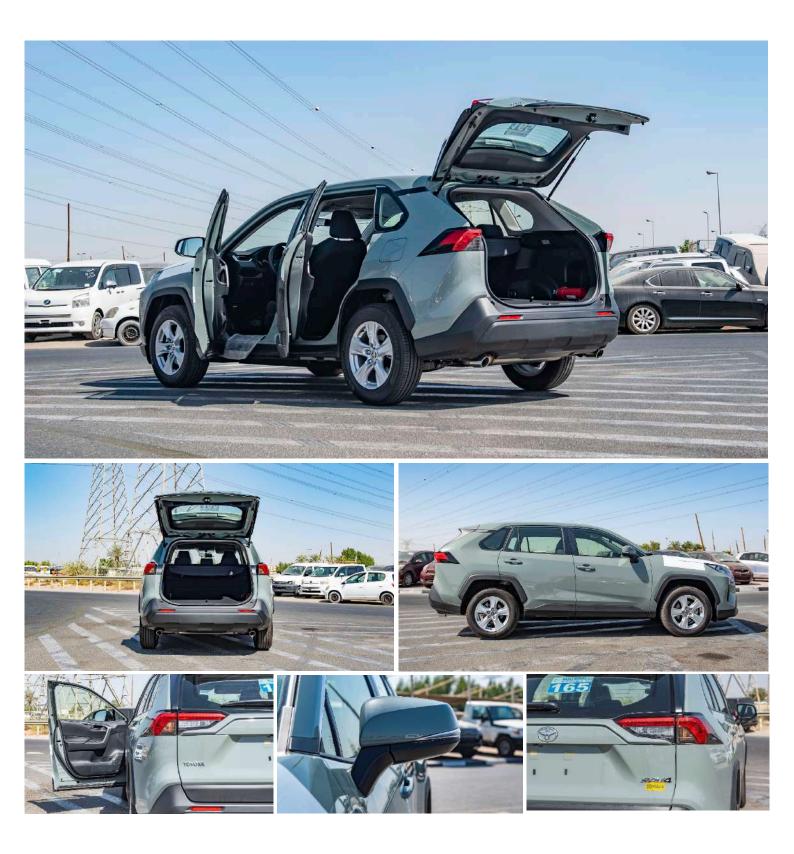

#### INTERIOR

SEATING CAPACITY - 5 SEATERS FRONT SEAT - SEPARATE FRONT SEAT BELT - ELR 3-3 W/PRETENSIONNER REAR SEAT - 6/ 4 SEPARATE FOLDABLE SEAT MATERIAL - FABRIC

#### EXTERIOR

OUTSIDE REAR VIEW MIRROR - POWERED, PAINTED FRONT BUMPER - RESIN, SKID-INTEGRATED REAR BUMPER - RESIN, SKID INTEGGRATED TOWING HOOK - FR 1 + RR1

P.O.Box 6339 AF - 07, Block A, Samari retail Ras Al Khor3, Dubai - UAE Tel: + 917504996459 Mail: info@milele.com