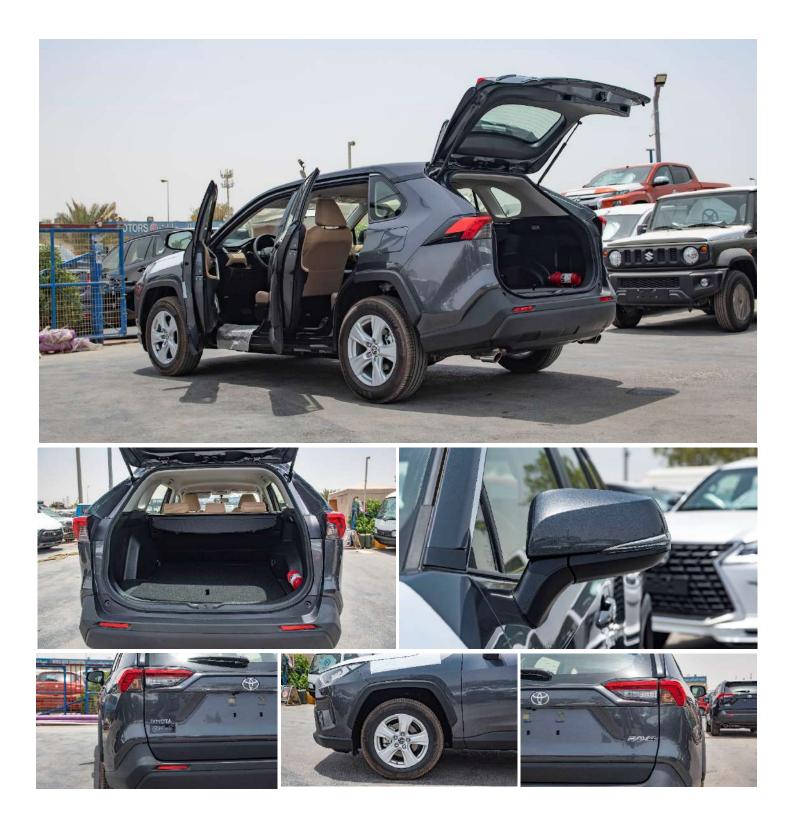

#### INTERIOR

SEATING CAPACITY - 5 SEATERS FRONT SEAT - SEPARATE FRONT SEAT BELT - ELR 3-3 W/PRETENSIONNER REAR SEAT - 6/ 4 SEPARATE FOLDABLE SEAT MATERIAL - FABRIC

#### EXTERIOR

OUTSIDE REAR VIEW MIRROR - POWERED, PAINTED FRONT BUMPER - RESIN, SKID-INTEGRATED REAR BUMPER - RESIN, SKID INTEGGRATED TOWING HOOK - FR 1 + RR1

P.O.Box 6339 AF - 07, Block A, Samari retail Ras Al Khor3, Dubai - UAE Tel: + 917504996459 Mail: info@milele.com