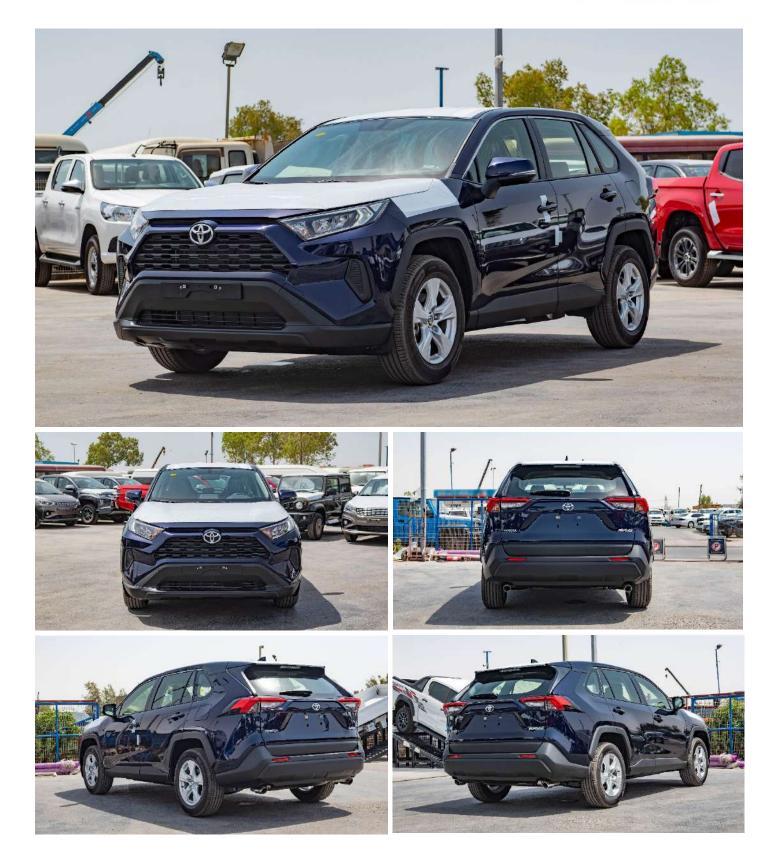

#### (LHD) TOYOTA RAV4 BASE 4X2 2.0P AT MY2021

VEHICLE CODE: RAV42.0P\_1 **TECHNICAL SPEC** ENGINE - M20A-FKS (TNGA 2.0L) **DISPLACEMENT (CC) - 1,987 FUEL TYPE - PETROL** TANK CAPACITY (L) - 55 **TRANSMISSION: AUTO CVT** CURB WEIGHT (KG) - 1,630-1690 **GROSS WEIGHT (KG) - 2,190** MAX OUTPUT (kW /RPM) -129/6600 MAX TORQUE (Nm/RPM) - 208/4300-5200 **TYRE- 225/65R17 ALLOY SPARE TYRE - GROUND** DIMENSIONS (MM) - 4,600 (L) x 1,855 (W) x 1,685 (H) WHEELBASE (MM) - 2,690 GROUND CLEARANCE (MM) -180 **FRONT SUSPENSION - MACPHERSON STRUT REAR SUSPENSION - DOUBLE WISHBONE BRAKE FRONT - DISC BRAKE REAR - DISC** 

#### EXTERIOR

OUTSIDE REAR VIEW MIRROR - POWERED, PAINTED FRONT BUMPER - RESIN, SKID-INTEGRATED REAR BUMPER - RESIN, SKID INTEGGRATED TOWING HOOK - FR 1 + RR1

P.O.Box 6339 AF - 07, Block A, Samari retail Ras Al Khor3, Dubai - UAE Tel: + 917504996459 Mail: info@milele.com