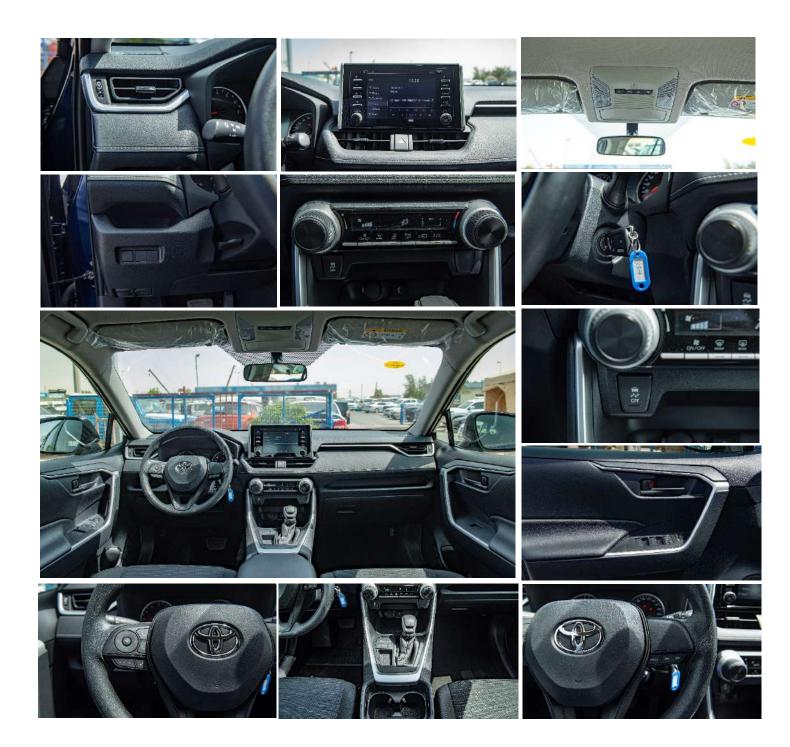

#### **SAFETY & SECURITY**

**ABS-WITH** VSC - WITH + TRAILER SWAY+ HAC AIRBAG - D+P, KNEE (D), SIDE, CSA HEADLAMP - LED **DRL SYSTEM - WITH REAR VIEW CAMERA- WITH INTERMITTEN WIPER - FR+ RR** ANTI THEFT SYSTEM - IMMOBILIZER **FIRE EXTINGUISHER - WITH** FLOOR MAT- GENUINE MAT WIRLESS DOOR LOCK - WITH **POWER WINDOW - WITH** STEERING COLUMN - TILT, TELESCO MANUAL **STEERING SWITCH - AUDIO** AI R CONDITION ER - MAN UAL **HEATER - MANUAL** AUDIO - AM/FM, CD, USB, AUX, 4 SEAPKER