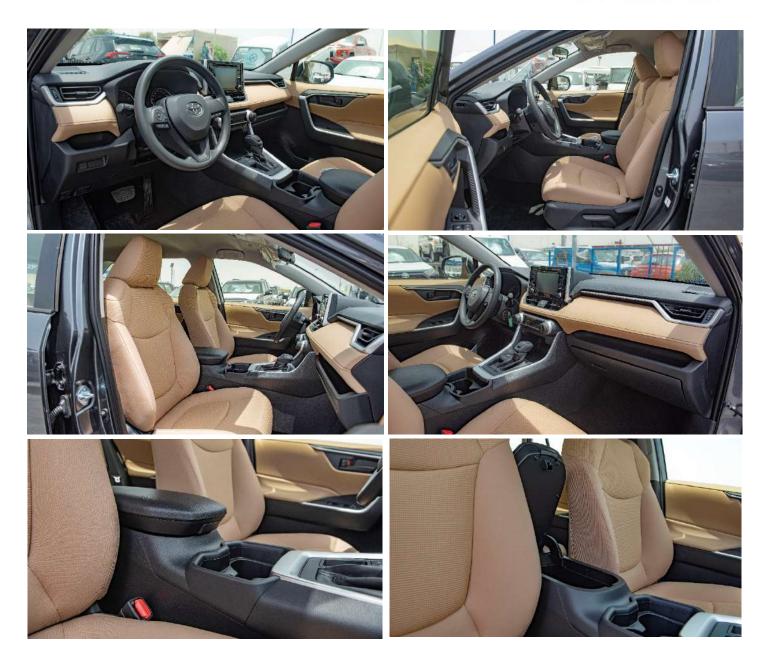

#### INTERIOR

SEATING CAPACITY - 5 SEATERS FRONT SEAT - SEPARATE FRONT SEAT BELT - ELR 3-3 W/PRETENSIONNER REAR SEAT - 6/ 4 SEPARATE FOLDABLE SEAT MATERIAL - FABRIC