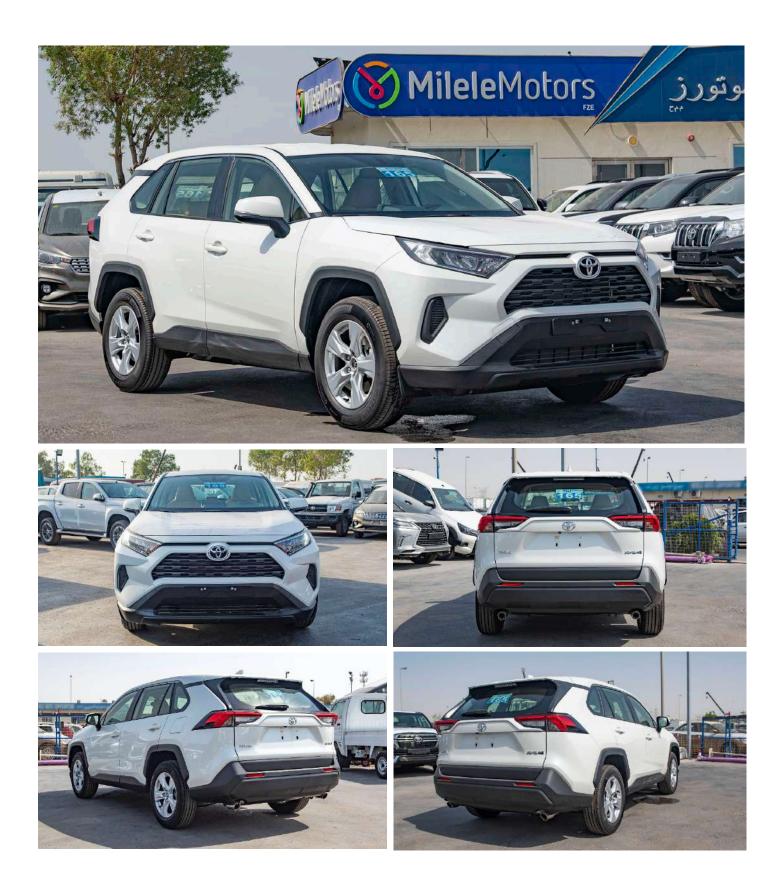

#### (LHD) TOYOTA RAV4 BASE 4X2 2.0P AT MY2021

VEHICLE CODE: RAV42.0P\_1 **TECHNICAL SPEC** ENGINE - M20A-FKS (TNGA 2.0L) **DISPLACEMENT (CC) - 1,987 FUEL TYPE - PETROL** TANK CAPACITY (L) - 55 **TRANSMISSION: AUTO CVT** CURB WEIGHT (KG) - 1,630-1690 **GROSS WEIGHT (KG) - 2,190** MAX OUTPUT (kW /RPM) -129/6600 MAX TORQUE (Nm/RPM) - 208/4300-5200 **TYRE- 225/65R17 ALLOY SPARE TYRE - GROUND** DIMENSIONS (MM) - 4,600 (L) x 1,855 (W) x 1,685 (H) WHEELBASE (MM) - 2,690 GROUND CLEARANCE (MM) -180 **FRONT SUSPENSION - MACPHERSON STRUT REAR SUSPENSION - DOUBLE WISHBONE BRAKE FRONT - DISC BRAKE REAR - DISC** 

#### **SAFETY & SECURITY**

**ABS-WITH** VSC - WITH + TRAILER SWAY+ HAC AIRBAG - D+P, KNEE (D), SIDE, CSA HEADLAMP - LED **DRL SYSTEM - WITH REAR VIEW CAMERA- WITH INTERMITTEN WIPER - FR+ RR** ANTI THEFT SYSTEM - IMMOBILIZER **FIRE EXTINGUISHER - WITH** FLOOR MAT- GENUINE MAT WIRLESS DOOR LOCK - WITH **POWER WINDOW - WITH** STEERING COLUMN - TILT, TELESCO MANUAL **STEERING SWITCH - AUDIO** AI R CONDITION ER - MAN UAL **HEATER - MANUAL** AUDIO - AM/FM, CD, USB, AUX, 4 SEAPKER

#### EXTERIOR

OUTSIDE REAR VIEW MIRROR - POWERED, PAINTED FRONT BUMPER - RESIN, SKID-INTEGRATED REAR BUMPER - RESIN, SKID INTEGGRATED TOWING HOOK - FR 1 + RR1

P.O.Box 6339 AF - 07, Block A, Samari retail Ras Al Khor3, Dubai - UAE Tel: + 917504996459 Mail: info@milele.com