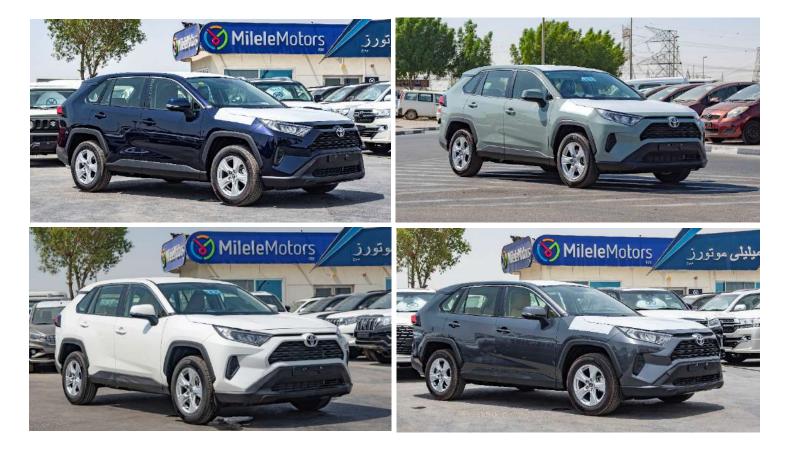

#### (LHD) TOYOTA RAV4 BASE 4X2 2.0P AT MY2021

VEHICLE CODE: RAV42.0P\_1 **TECHNICAL SPEC** ENGINE - M20A-FKS (TNGA 2.0L) **DISPLACEMENT (CC) - 1,987 FUEL TYPE - PETROL** TANK CAPACITY (L) - 55 **TRANSMISSION: AUTO CVT** CURB WEIGHT (KG) - 1,630-1690 **GROSS WEIGHT (KG) - 2,190** MAX OUTPUT (kW /RPM) -129/6600 MAX TORQUE (Nm/RPM) - 208/4300-5200 **TYRE- 225/65R17 ALLOY SPARE TYRE - GROUND** DIMENSIONS (MM) - 4,600 (L) x 1,855 (W) x 1,685 (H) WHEELBASE (MM) - 2,690 GROUND CLEARANCE (MM) -180 **FRONT SUSPENSION - MACPHERSON STRUT REAR SUSPENSION - DOUBLE WISHBONE BRAKE FRONT - DISC BRAKE REAR - DISC** 