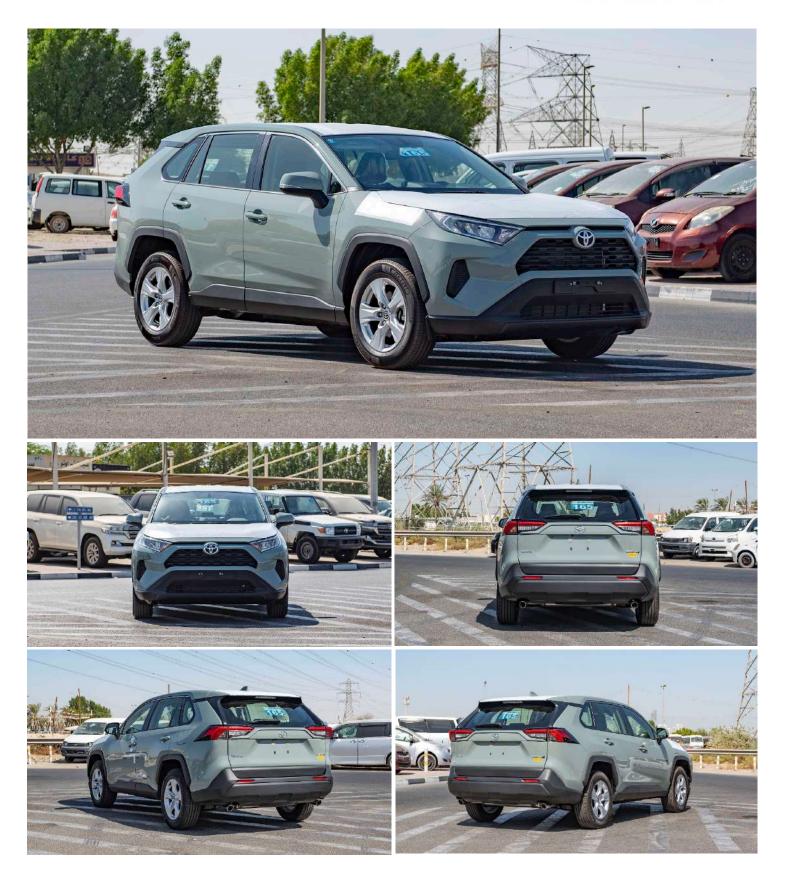

#### (LHD) TOYOTA RAV4 BASE 4X2 2.0P AT MY2021

VEHICLE CODE: RAV42.0P\_1 **TECHNICAL SPEC** ENGINE - M20A-FKS (TNGA 2.0L) **DISPLACEMENT (CC) - 1,987 FUEL TYPE - PETROL** TANK CAPACITY (L) - 55 **TRANSMISSION: AUTO CVT** CURB WEIGHT (KG) - 1,630-1690 **GROSS WEIGHT (KG) - 2,190** MAX OUTPUT (kW /RPM) -129/6600 MAX TORQUE (Nm/RPM) - 208/4300-5200 **TYRE- 225/65R17 ALLOY SPARE TYRE - GROUND** DIMENSIONS (MM) - 4,600 (L) x 1,855 (W) x 1,685 (H) WHEELBASE (MM) - 2,690 GROUND CLEARANCE (MM) -180 **FRONT SUSPENSION - MACPHERSON STRUT REAR SUSPENSION - DOUBLE WISHBONE BRAKE FRONT - DISC BRAKE REAR - DISC** 

#### EXTERIOR

OUTSIDE REAR VIEW MIRROR - POWERED, PAINTED FRONT BUMPER - RESIN, SKID-INTEGRATED REAR BUMPER - RESIN, SKID INTEGGRATED TOWING HOOK - FR 1 + RR1

P.O.Box 6339 AF - 07, Block A, Samari retail Ras Al Khor3, Dubai - UAE Tel: + 917504996459 Mail: info@milele.com