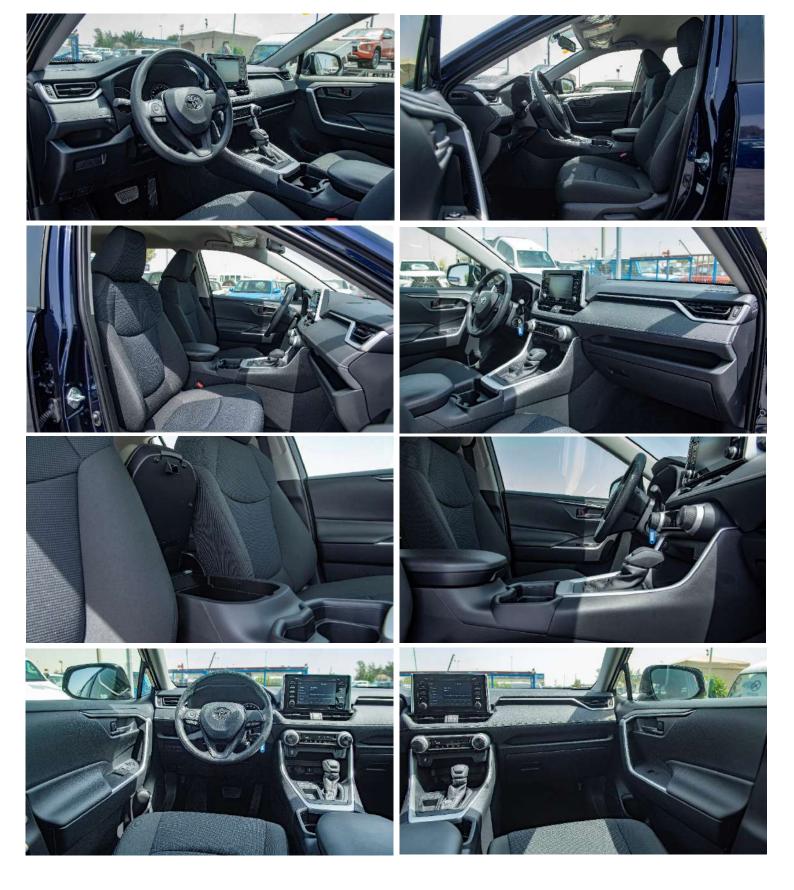

#### INTERIOR

SEATING CAPACITY - 5 SEATERS FRONT SEAT - SEPARATE FRONT SEAT BELT - ELR 3-3 W/PRETENSIONNER REAR SEAT - 6/ 4 SEPARATE FOLDABLE SEAT MATERIAL - FABRIC