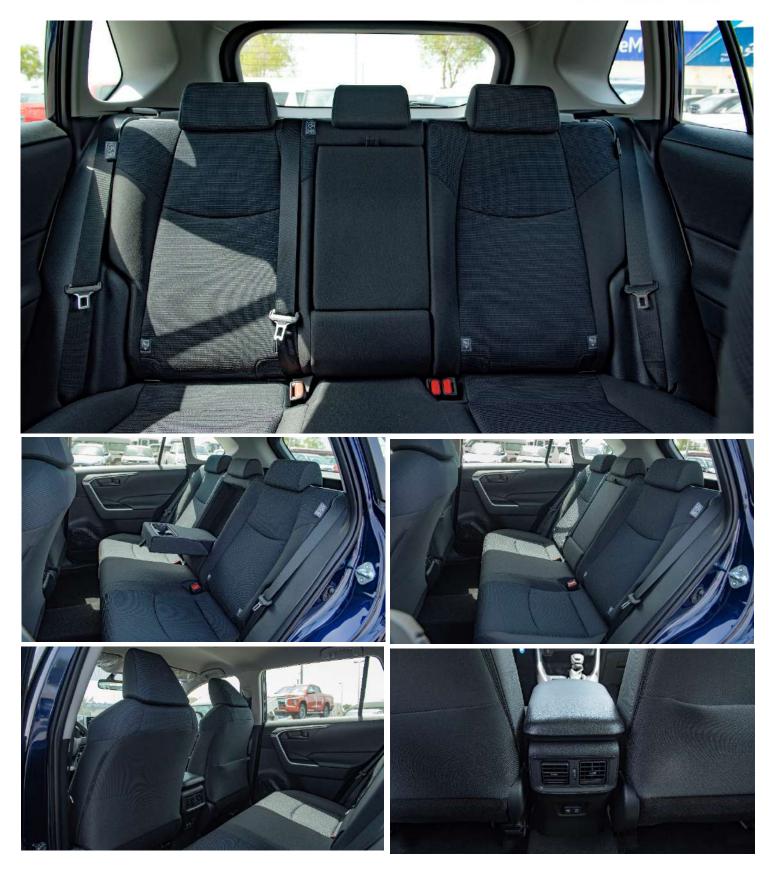

#### INTERIOR

SEATING CAPACITY - 5 SEATERS FRONT SEAT - SEPARATE FRONT SEAT BELT - ELR 3-3 W/PRETENSIONNER REAR SEAT - 6/ 4 SEPARATE FOLDABLE SEAT MATERIAL - FABRIC