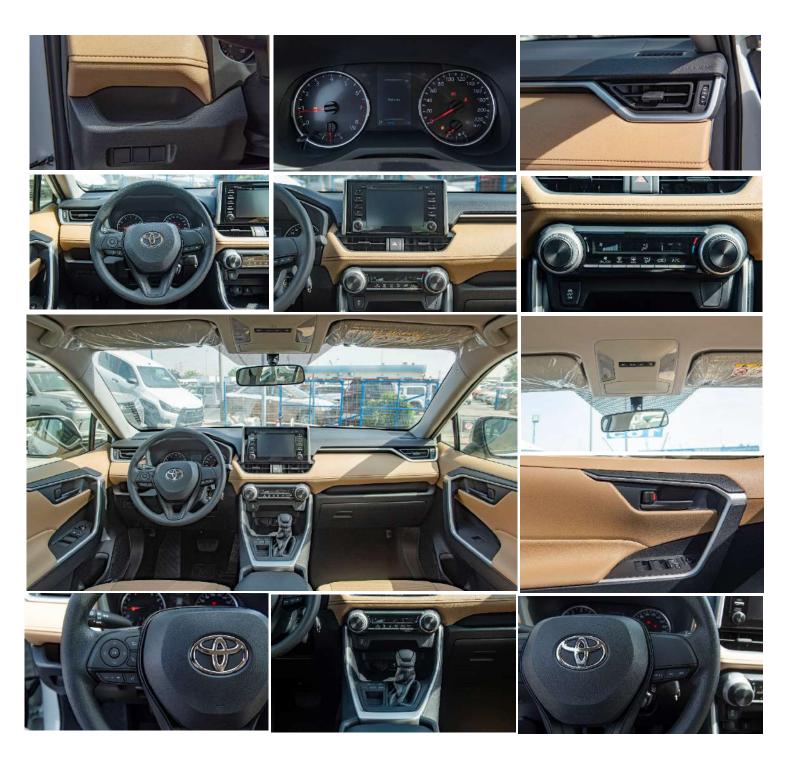

#### **SAFETY & SECURITY**

**ABS-WITH** VSC - WITH + TRAILER SWAY+ HAC AIRBAG - D+P, KNEE (D), SIDE, CSA HEADLAMP - LED **DRL SYSTEM - WITH REAR VIEW CAMERA- WITH INTERMITTEN WIPER - FR+ RR** ANTI THEFT SYSTEM - IMMOBILIZER **FIRE EXTINGUISHER - WITH** FLOOR MAT- GENUINE MAT WIRLESS DOOR LOCK - WITH **POWER WINDOW - WITH** STEERING COLUMN - TILT, TELESCO MANUAL **STEERING SWITCH - AUDIO** AI R CONDITION ER - MAN UAL **HEATER - MANUAL** AUDIO - AM/FM, CD, USB, AUX, 4 SEAPKER