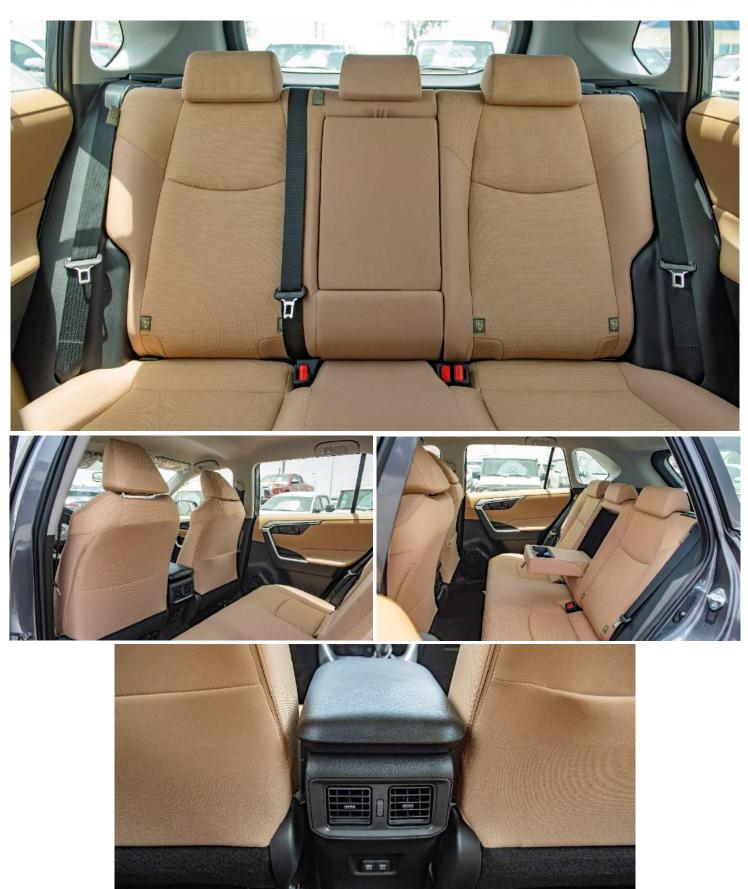

#### INTERIOR

SEATING CAPACITY - 5 SEATERS FRONT SEAT - SEPARATE FRONT SEAT BELT - ELR 3-3 W/PRETENSIONNER REAR SEAT - 6/ 4 SEPARATE FOLDABLE SEAT MATERIAL - FABRIC