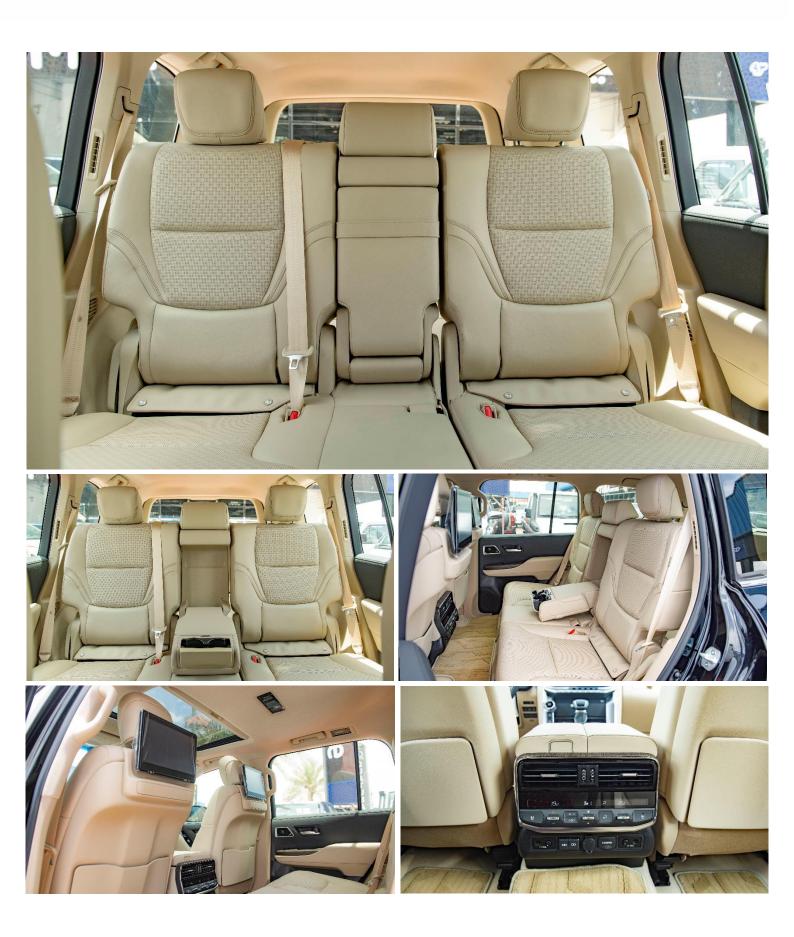

#### **INTERIOR FEATURES**

AIR CONDITION: FOUR-ZONE SEAT MATERIAL: PREMIUM LEATHER WOOD GRAIN PACKAGE: WALNUT STEERING WHEEL: LEATHER & WOOD OPTITRON METER WITH MULTI-INFORMATION DISPLAY: 7" FRONT POWERED SEATS: DRIVER & PASSENGER REMOTE ENGINE STARTER: WITH MOBILE APP VENTILATED SEATS: FRONT & 2ND ROW