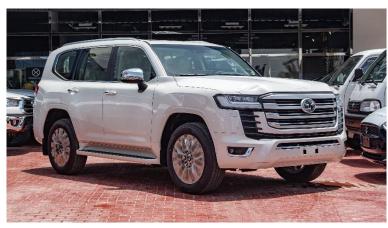

#### (LHD) Toyota Land Cruiser LC300 Petrol MY2022

VEHICLE CODE: HpZ TECHNICAL FEATURES YEAR: 2022 BRAND: TOYOTA ENGINE: 4.0L, V6 OUTPUT (HP/RPM): 271/5600 TORQUE (NM/RPM): 385 /4400 TRANSMISSION: 6 AT TERRAIN: 4X4 TYRE SIZE: 265/55R20 DIMENSIONS (MM): L 5,145 x W 1,980 x H 1,890 FUEL TANK CAPACITY: 110 Litres SEATING CAPACITY: 7 FUEL EFFICIENCY (KM/L): 9.4 GROSS WEIGHT (KG): 3120