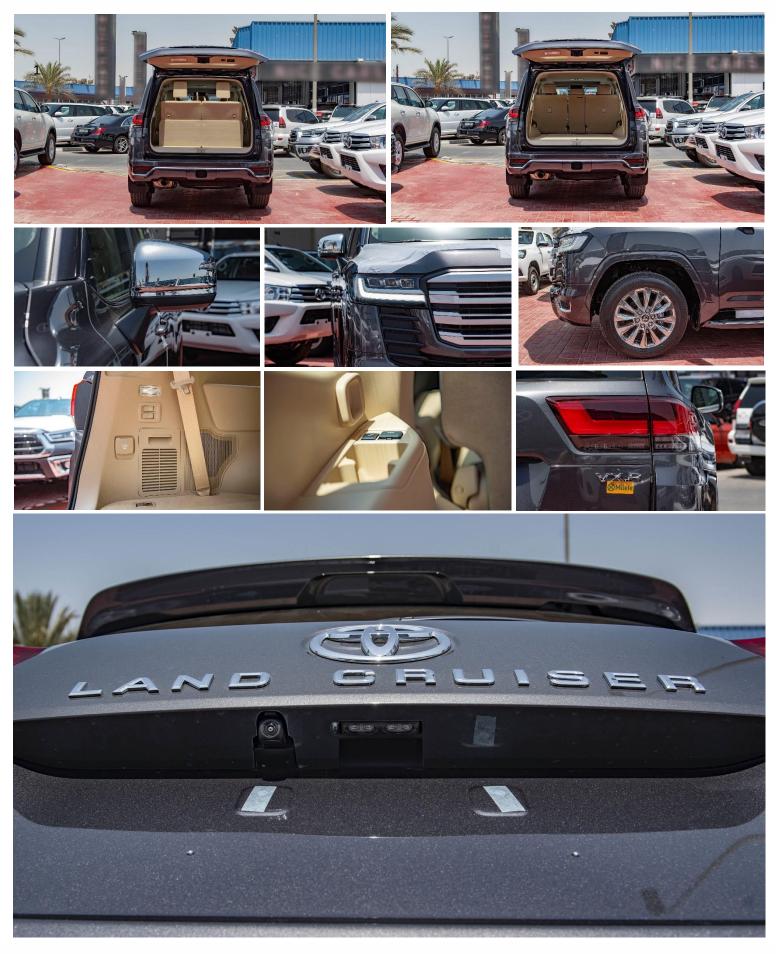

#### **INTERIOR FEATURES**

AIR CONDITION: FOUR-ZONE SEAT MATERIAL: PREMIUM LEATHER WOOD GRAIN PACKAGE: WALNUT STEERING WHEEL: LEATHER & WOOD OPTITRON METER WITH MULTI-INFORMATION DISPLAY: 7" FRONT POWERED SEATS: DRIVER & PASSENGER REMOTE ENGINE STARTER: WITH MOBILE APP VENTILATED SEATS: FRONT & 2ND ROW

#### SAFETY FEATURES

DIFFERENTIAL LOCK: FRONT, REAR & CENTRE REAR VIEW CAMERA: WITH WASHER

#### **EXTERIOR FEATURES**

ALLOY WHEELS: 20" ROOF RAILS: INTEGRATTED DOOR MIRRORS - POWERED/RETRACTABLE/REVERSE AUTOTILT: CHROME HEADLIGHT LEVELING: AUTO FRONT & REAR BUMPERS: AEROKIT + PLATING TOYOTA SAFETY SENSE PACKAGE CRUISE CONTROL: DYNAMIC RADAR AUTOMATIC HIGH BEAM(AHB): ADAPTIVE HIGH BEAM SYSTEM