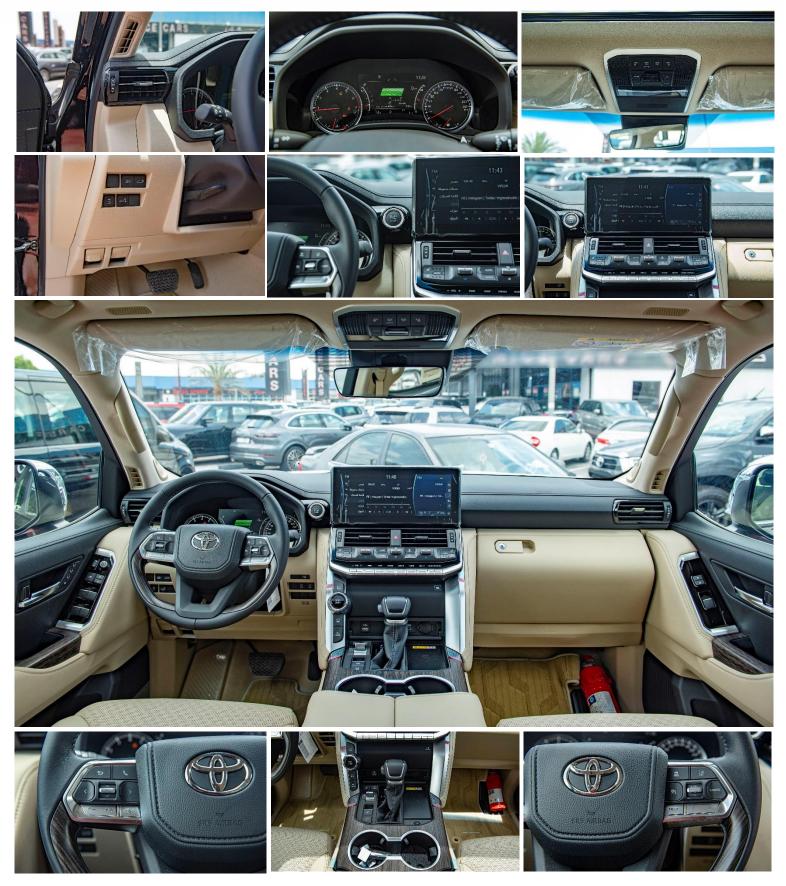

#### **INTERIOR FEATURES**

AIR CONDITION: FOUR-ZONE SEAT MATERIAL: PREMIUM LEATHER WOOD GRAIN PACKAGE: WALNUT STEERING WHEEL: LEATHER & WOOD OPTITRON METER WITH MULTI-INFORMATION DISPLAY: 7" FRONT POWERED SEATS: DRIVER & PASSENGER REMOTE ENGINE STARTER: WITH MOBILE APP VENTILATED SEATS: FRONT & 2ND ROW

#### **AUDIO & ENTERTAINMENT SYSTEM**

AUDIO: (AM/FM + FM SUB + DAB + ROOF (TEL + GPS)): 12.3" NUMBER OF SPEAKERS: 14 JBL

#### TOYOTA SAFETY SENSE PACKAGE

CRUISE CONTROL: DYNAMIC RADAR LANE DEPARTURE ALERT (LDA) + STEERING VIBRATION: LANE TRACE ASSIST AUTO HIGH BEAM (AHB): ADAPTIVE HIGH BEAM SYSTEM

#### SAFETY FEATURES

DIFFERENTIAL LOCK: FRONT, REAR & CENTRE REAR VIEW CAMERA: WITH WASHER