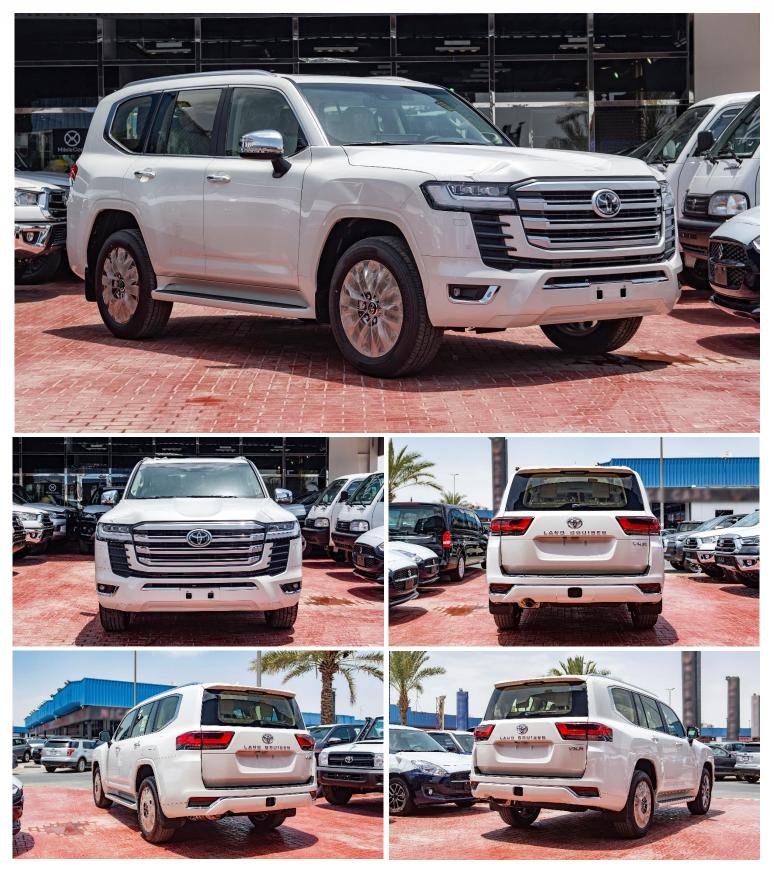

#### **EXTERIOR FEATURES**

ALLOY WHEELS: 20" ROOF RAILS: INTEGRATTED DOOR MIRRORS - POWERED/RETRACTABLE/REVERSE AUTOTILT: CHROME HEADLIGHT LEVELING: AUTO FRONT & REAR BUMPERS: AEROKIT + PLATING TOYOTA SAFETY SENSE PACKAGE CRUISE CONTROL: DYNAMIC RADAR AUTOMATIC HIGH BEAM(AHB): ADAPTIVE HIGH BEAM SYSTEM