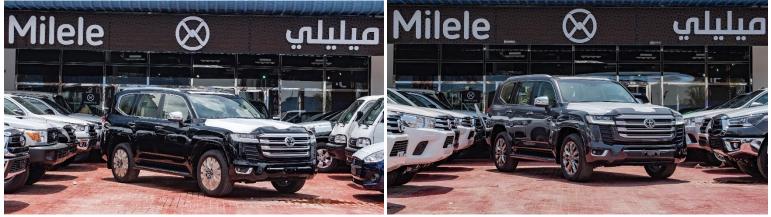

#### (LHD) Toyota Land Cruiser LC300 Petrol MY2022

VEHICLE CODE: HpZ TECHNICAL FEATURES YEAR: 2022 BRAND: TOYOTA ENGINE: 4.0L, V6 OUTPUT (HP/RPM): 271/5600 TORQUE (NM/RPM): 385 /4400 TRANSMISSION: 6 AT TERRAIN: 4X4 TYRE SIZE: 265/55R20 DIMENSIONS (MM): L 5,145 x W 1,980 x H 1,890 FUEL TANK CAPACITY: 110 Litres SEATING CAPACITY: 7 FUEL EFFICIENCY (KM/L): 9.4 GROSS WEIGHT (KG): 3120