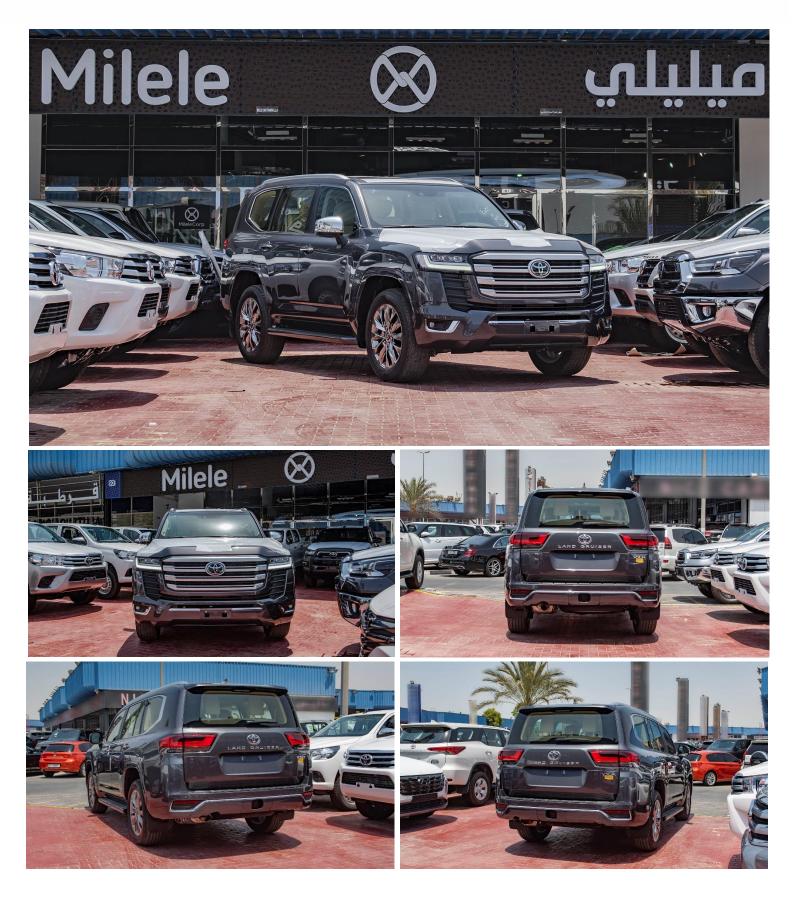

#### (LHD) Toyota Land Cruiser LC300 Petrol MY2022

VEHICLE CODE: HpZ TECHNICAL FEATURES YEAR: 2022 BRAND: TOYOTA ENGINE: 4.0L, V6 OUTPUT (HP/RPM): 271/5600 TORQUE (NM/RPM): 385 /4400 TRANSMISSION: 6 AT TERRAIN: 4X4 TYRE SIZE: 265/55R20 DIMENSIONS (MM): L 5,145 x W 1,980 x H 1,890 FUEL TANK CAPACITY: 110 Litres SEATING CAPACITY: 7 FUEL EFFICIENCY (KM/L): 9.4 GROSS WEIGHT (KG): 3120

#### **EXTERIOR FEATURES**

ALLOY WHEELS: 20" ROOF RAILS: INTEGRATTED DOOR MIRRORS - POWERED/RETRACTABLE/REVERSE AUTOTILT: CHROME HEADLIGHT LEVELING: AUTO FRONT & REAR BUMPERS: AEROKIT + PLATING TOYOTA SAFETY SENSE PACKAGE CRUISE CONTROL: DYNAMIC RADAR AUTOMATIC HIGH BEAM(AHB): ADAPTIVE HIGH BEAM SYSTEM