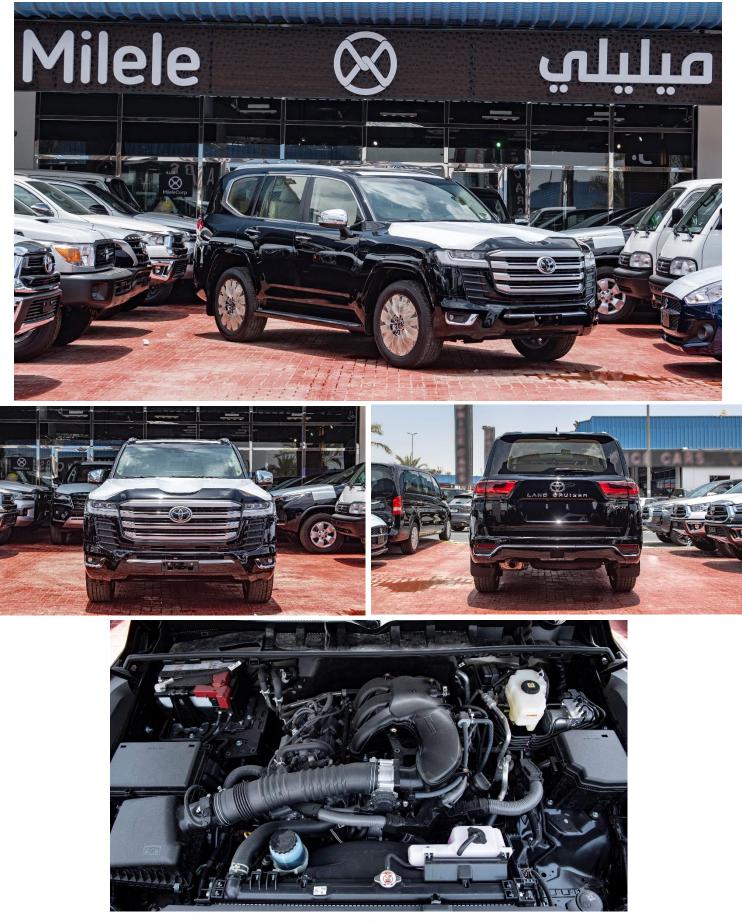

#### (LHD) Toyota Land Cruiser LC300 Petrol MY2022

VEHICLE CODE: HpZ TECHNICAL FEATURES YEAR: 2022 BRAND: TOYOTA ENGINE: 4.0L, V6 OUTPUT (HP/RPM): 271/5600 TORQUE (NM/RPM): 385 /4400 TRANSMISSION: 6 AT TERRAIN: 4X4 TYRE SIZE: 265/55R20 DIMENSIONS (MM): L 5,145 x W 1,980 x H 1,890 FUEL TANK CAPACITY: 110 Litres SEATING CAPACITY: 7 FUEL EFFICIENCY (KM/L): 9.4 GROSS WEIGHT (KG): 3120