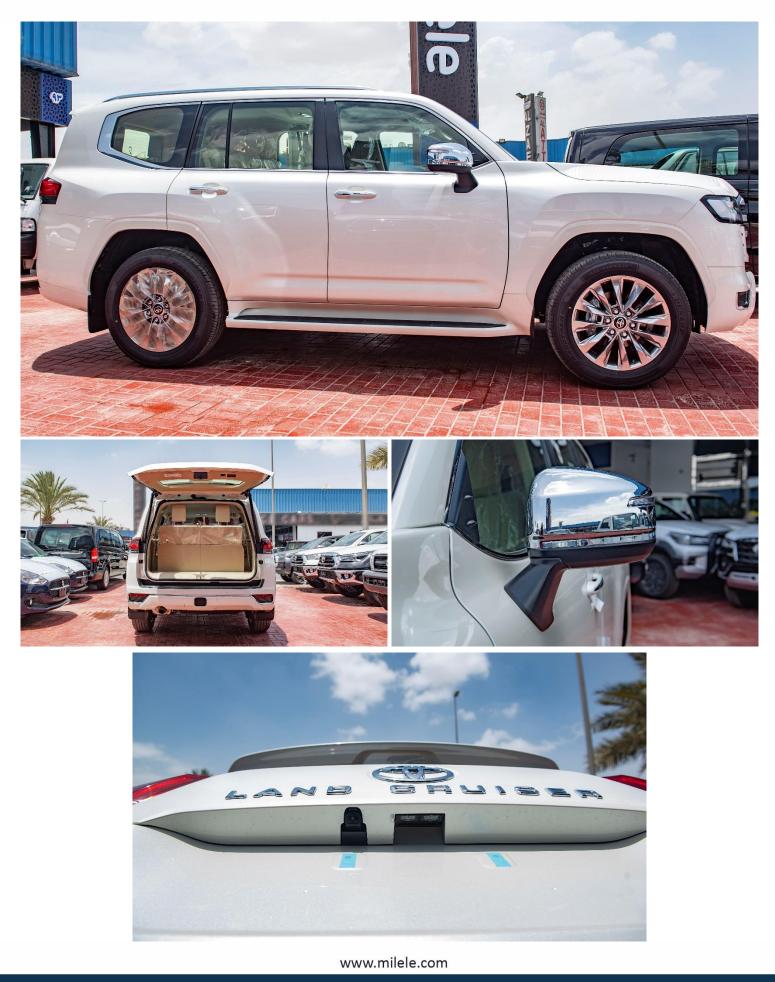

#### **EXTERIOR FEATURES**

ALLOY WHEELS: 20" ROOF RAILS: INTEGRATTED DOOR MIRRORS - POWERED/RETRACTABLE/REVERSE AUTOTILT: CHROME HEADLIGHT LEVELING: AUTO FRONT & REAR BUMPERS: AEROKIT + PLATING TOYOTA SAFETY SENSE PACKAGE CRUISE CONTROL: DYNAMIC RADAR AUTOMATIC HIGH BEAM(AHB): ADAPTIVE HIGH BEAM SYSTEM