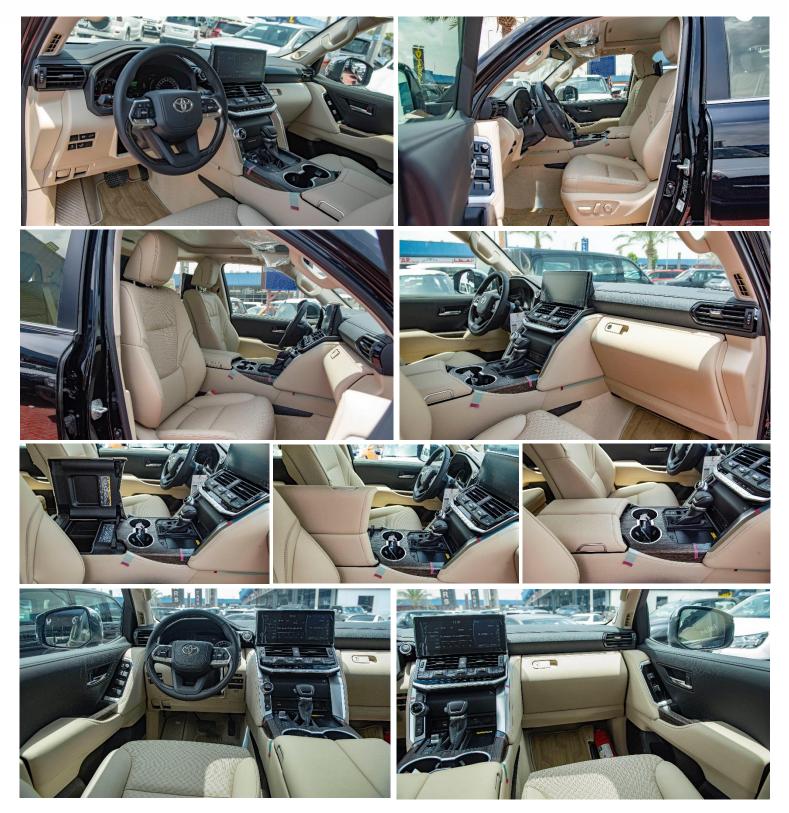

#### **INTERIOR FEATURES**

AIR CONDITION: FOUR-ZONE SEAT MATERIAL: PREMIUM LEATHER WOOD GRAIN PACKAGE: WALNUT STEERING WHEEL: LEATHER & WOOD OPTITRON METER WITH MULTI-INFORMATION DISPLAY: 7" FRONT POWERED SEATS: DRIVER & PASSENGER REMOTE ENGINE STARTER: WITH MOBILE APP VENTILATED SEATS: FRONT & 2ND ROW

#### **AUDIO & ENTERTAINMENT SYSTEM**

AUDIO: (AM/FM + FM SUB + DAB + ROOF (TEL + GPS)): 12.3" NUMBER OF SPEAKERS: 14 JBL