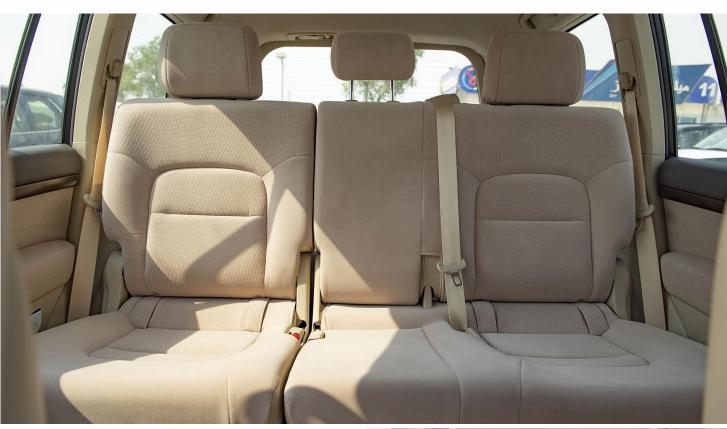

#### **INTERIOR FEATURES & SAFETY**

Dual front zone auto air conditioning central locking Seat material; mouquette Push start button Floor mats Rear manual air conditioning Anti-lock brake system (ABS) Child restraint system (ISO-FIX) Hill assist control (HAC) Cruise control Brake assist (BA) Driver power seat AUDIO/ AM/FM/CD / AUX/USB/BLUETOOTH; 7" Number of speakers: 6" Power steering Power windows Center console cooler box Leather & wood-trimmed steering wheel Wood grain interior package Front door scuff plate illumination Electronic brake-force distribution (EBD) Crawl control (cc) Tire pressure monitoring system Dual front airbags Vehicle stability control Auto dimming rear view mirror with compass steering wheel control for audio/telephone remote enginer starter