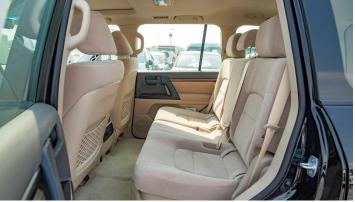

#### **INTERIOR FEATURES & SAFETY**

Dual front zone auto air conditioning central locking Seat material; mouquette Push start button Floor mats Rear manual air conditioning Anti-lock brake system (ABS) Child restraint system (ISO-FIX) Hill assist control (HAC) Cruise control Brake assist (BA) Driver power seat AUDIO/ AM/FM/CD / AUX/USB/BLUETOOTH; 7" Number of speakers: 6" Power steering Power windows Center console cooler box Leather & wood-trimmed steering wheel Wood grain interior package Front door scuff plate illumination Electronic brake-force distribution (EBD) Crawl control (cc) Tire pressure monitoring system Dual front airbags Vehicle stability control Auto dimming rear view mirror with compass steering wheel control for audio/telephone remote enginer starter