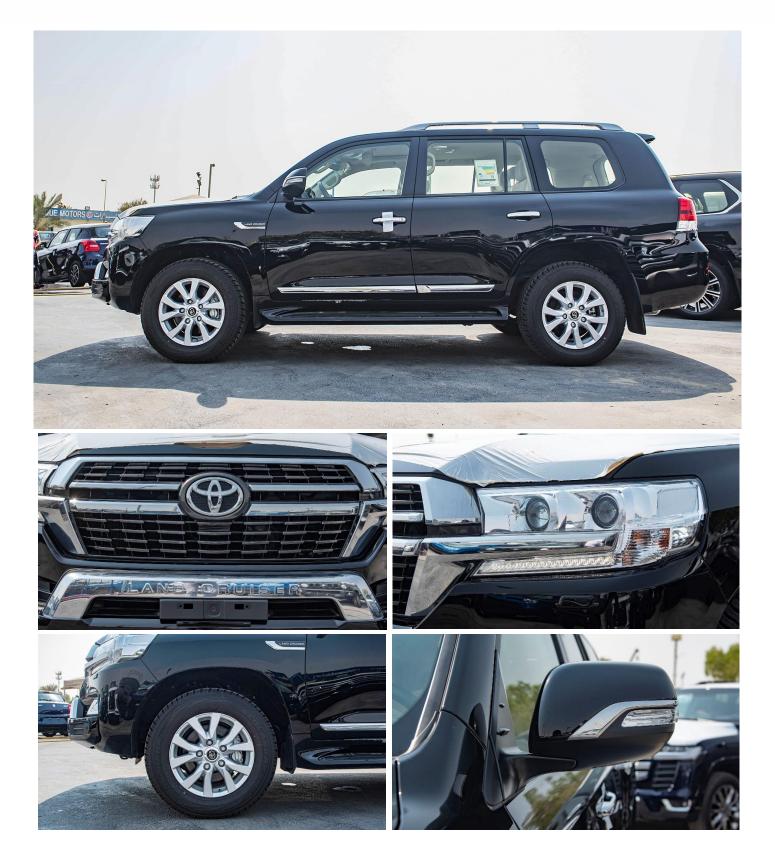

#### **EXTERIOR FEATURES**

18" alloy wheels Floor mounted spare wheel Towing hitch with pintle hook Wireless door lock Smart keyless entry Side steps Door mirrors - powered Rear fog lamp Led headlights with drl's Front fog lamps Sunroof Remote engine starter Chrome back door trim Manual headlight leveling Front grill new style Land cruiser fendor emblem Retractable door mirrors with reverse tilt function