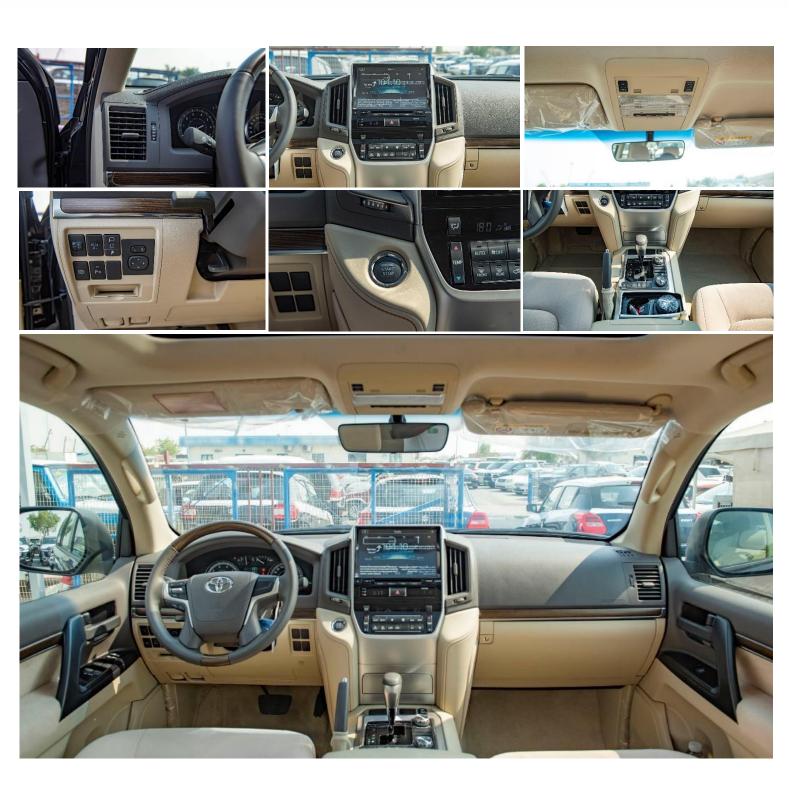

#### **INTERIOR FEATURES & SAFETY**

Dual front zone auto air conditioning central locking Seat material; mouquette Push start button Floor mats Rear manual air conditioning Anti-lock brake system (ABS) Child restraint system (ISO-FIX) Hill assist control (HAC) Cruise control Brake assist (BA) Driver power seat AUDIO/ AM/FM/CD / AUX/USB/BLUETOOTH; 7" Number of speakers: 6" Power steering Power windows Center console cooler box Leather & wood-trimmed steering wheel Wood grain interior package Front door scuff plate illumination Electronic brake-force distribution (EBD) Crawl control (cc) Tire pressure monitoring system Dual front airbags Vehicle stability control Auto dimming rear view mirror with compass steering wheel control for audio/telephone remote enginer starter