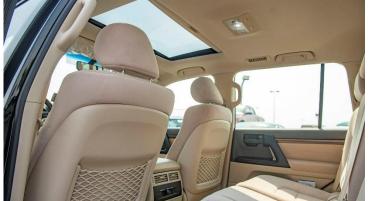

#### **INTERIOR FEATURES & SAFETY**

Dual front zone auto air conditioning central locking Seat material; mouquette Push start button Floor mats Rear manual air conditioning Anti-lock brake system (ABS) Child restraint system (ISO-FIX) Hill assist control (HAC) Cruise control Brake assist (BA) Driver power seat AUDIO/ AM/FM/CD / AUX/USB/BLUETOOTH; 7" Number of speakers: 6" Power steering Power windows Center console cooler box Leather & wood-trimmed steering wheel Wood grain interior package Front door scuff plate illumination Electronic brake-force distribution (EBD) Crawl control (cc) Tire pressure monitoring system Dual front airbags Vehicle stability control Auto dimming rear view mirror with compass steering wheel control for audio/telephone remote enginer starter