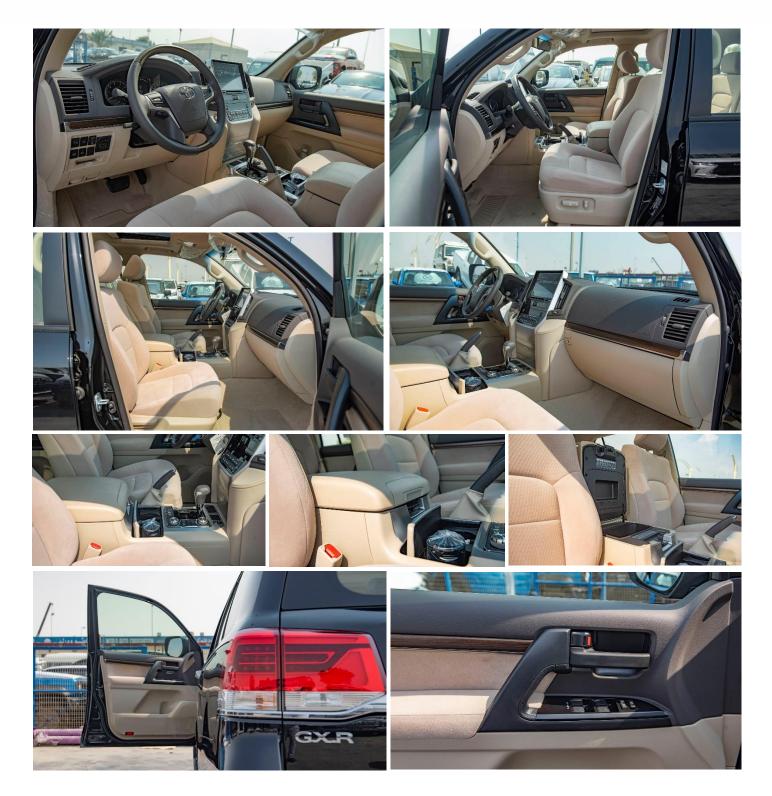

#### **INTERIOR FEATURES & SAFETY**

Dual front zone auto air conditioning central locking Seat material; mouquette Push start button Floor mats Rear manual air conditioning Anti-lock brake system (ABS) Child restraint system (ISO-FIX) Hill assist control (HAC) Cruise control Brake assist (BA) Driver power seat AUDIO/ AM/FM/CD / AUX/USB/BLUETOOTH; 7" Number of speakers: 6" Power steering Power windows Center console cooler box Leather & wood-trimmed steering wheel Wood grain interior package Front door scuff plate illumination Electronic brake-force distribution (EBD) Crawl control (cc) Tire pressure monitoring system Dual front airbags Vehicle stability control Auto dimming rear view mirror with compass steering wheel control for audio/telephone remote enginer starter