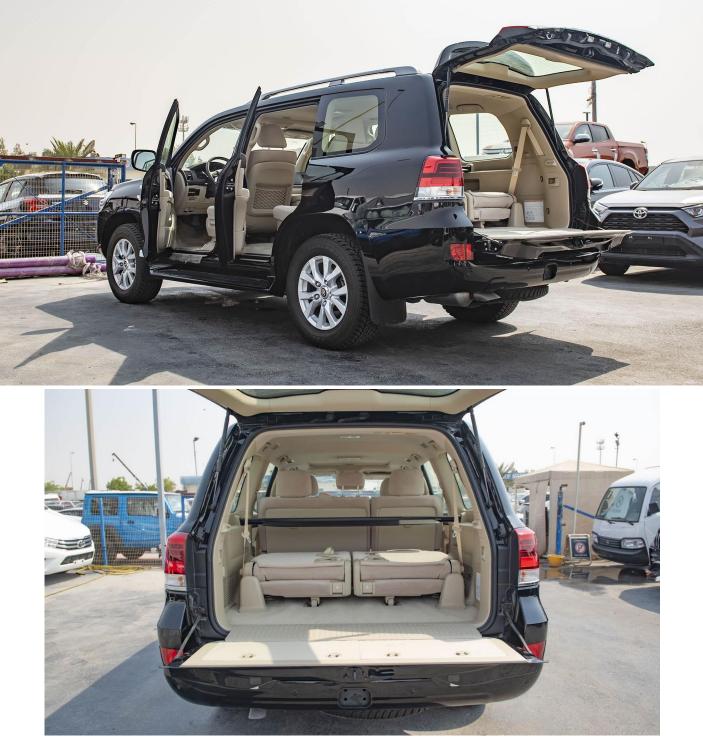

#### **INTERIOR FEATURES & SAFETY**

Dual front zone auto air conditioning central locking Seat material; mouquette Push start button Floor mats Rear manual air conditioning Anti-lock brake system (ABS) Child restraint system (ISO-FIX) Hill assist control (HAC) Cruise control Brake assist (BA) Driver power seat AUDIO/ AM/FM/CD / AUX/USB/BLUETOOTH; 7" Number of speakers: 6" Power steering Power windows Center console cooler box Leather & wood-trimmed steering wheel Wood grain interior package Front door scuff plate illumination Electronic brake-force distribution (EBD) Crawl control (cc) Tire pressure monitoring system Dual front airbags Vehicle stability control Auto dimming rear view mirror with compass steering wheel control for audio/telephone remote enginer starter