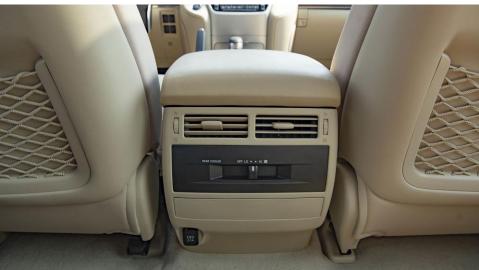

#### **INTERIOR FEATURES & SAFETY**

Dual front zone auto air conditioning central locking Seat material; mouquette Push start button Floor mats Rear manual air conditioning Anti-lock brake system (ABS) Child restraint system (ISO-FIX) Hill assist control (HAC) Cruise control Brake assist (BA) Driver power seat AUDIO/ AM/FM/CD / AUX/USB/BLUETOOTH; 7" Number of speakers: 6" Power steering Power windows Center console cooler box Leather & wood-trimmed steering wheel Wood grain interior package Front door scuff plate illumination Electronic brake-force distribution (EBD) Crawl control (cc) Tire pressure monitoring system Dual front airbags Vehicle stability control Auto dimming rear view mirror with compass steering wheel control for audio/telephone remote enginer starter