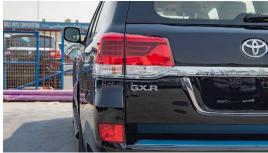

#### **EXTERIOR FEATURES**

18" alloy wheels Floor mounted spare wheel Towing hitch with pintle hook Wireless door lock Smart keyless entry Side steps Door mirrors - powered Rear fog lamp Led headlights with drl's Front fog lamps Sunroof Remote engine starter Chrome back door trim Manual headlight leveling Front grill new style Land cruiser fendor emblem Retractable door mirrors with reverse tilt function