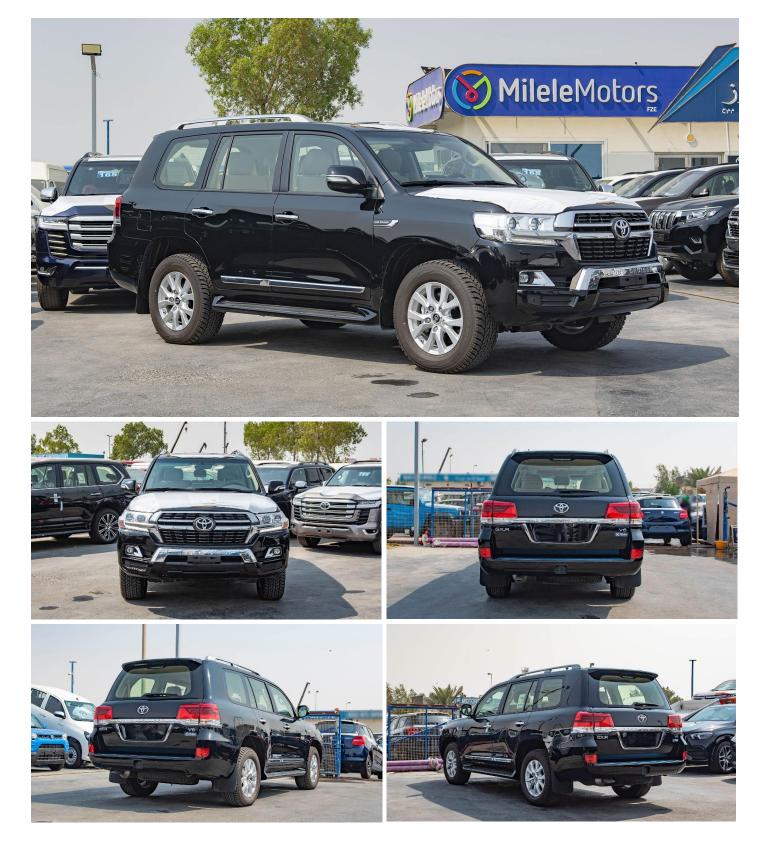

#### **EXTERIOR FEATURES**

18" alloy wheels Floor mounted spare wheel Towing hitch with pintle hook Wireless door lock Smart keyless entry Side steps Door mirrors - powered Rear fog lamp Led headlights with drl's Front fog lamps Sunroof Remote engine starter Chrome back door trim Manual headlight leveling Front grill new style Land cruiser fendor emblem Retractable door mirrors with reverse tilt function