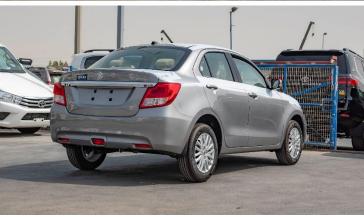

#### (LHD) Suzuki Dzire GLX 1.2P GCC Beige Interior MY2022

**VEHICLE CODE: iP3** 

**ENGINE & TRANSMISSION** 

Engine: 1.2L / 4 Cylinder / 16 Valves

Displacement: 1,197cm

Max. Power (kW (HP) / rpm): 61 (82)/6000

Max. Torque (Nm / rpm :113/4,200)

Transmission: 5 AGS

Dimensions (L x W x H) mm: 3995 x 1735 x 1515

Tyre: 185/65 R15

Fuel tank Capacity (Litres): 37

Seating Capacity: 5 Model Type: GLX

P.O.Box 6339

AF - 07, Block A, Samari retail