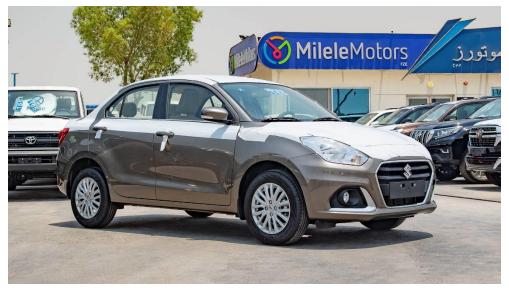

#### (LHD) Suzuki Dzire GLX 1.2P GCC Beige Interior MY2022

**VEHICLE CODE: iP3** 

**ENGINE & TRANSMISSION** 

Engine: 1.2L / 4 Cylinder / 16 Valves

Displacement: 1,197cm

Max. Power (kW (HP) / rpm): 61 (82)/6000

Max. Torque (Nm / rpm :113/4,200)

Transmission: 5 AGS

Dimensions (L x W x H) mm: 3995 x 1735 x 1515

Tyre: 185/65 R15

Fuel tank Capacity (Litres): 37

Seating Capacity: 5 Model Type: GLX

P.O.Box 6339

AF - 07, Block A, Samari retail