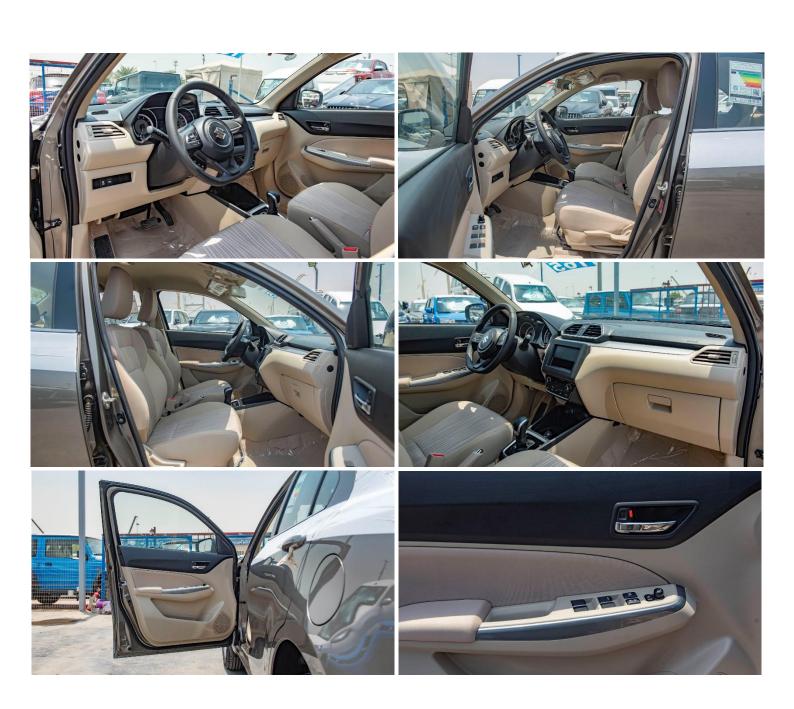

#### (LHD) Suzuki Dzire GLX 1.2P GCC Beige Interior MY2022

**VEHICLE CODE: iP3** 

**ENGINE & TRANSMISSION** 

Engine: 1.2L / 4 Cylinder / 16 Valves

Displacement: 1,197cm

Max. Power (kW (HP) / rpm): 61 (82)/6000

#### **FEATURES**

High mount Stop Lamp Keyless Push Start System

**Rear Parking Sensor** 

ESP® (Electronic Stability Program)

Power Steering with Tilt
Audio Controls on Steering Wheel
Power Windows
Power Mirrors with Built-in turn signal lamps
Remote-control Door Locks
Central Door Locking
CD + iPod (USB) compatible + MP3 + AUX
Airbags
Air Condition (Front & Rear)
Seat Height Adjuster (Driver's side)
ABS with EBD Function
Brake Assist Function
Front and Rear Fog Lamps
Aluminum Alloy Wheels (15 inch)