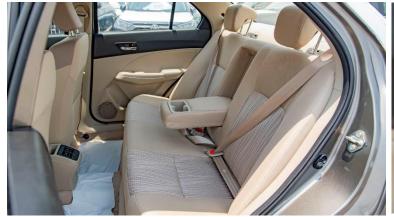

#### **FEATURES**

High mount Stop Lamp Keyless Push Start System

**Rear Parking Sensor** 

ESP® (Electronic Stability Program)

Power Steering with Tilt
Audio Controls on Steering Wheel
Power Windows
Power Mirrors with Built-in turn signal lamps
Remote-control Door Locks
Central Door Locking
CD + iPod (USB) compatible + MP3 + AUX
Airbags
Air Condition (Front & Rear)
Seat Height Adjuster (Driver's side)
ABS with EBD Function
Brake Assist Function
Front and Rear Fog Lamps
Aluminum Alloy Wheels (15 inch)