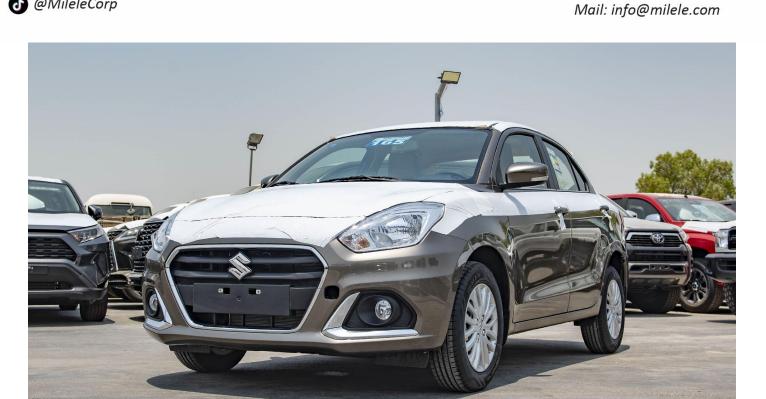

#### (LHD) Suzuki Dzire GLX 1.2P GCC Beige Interior MY2022

**VEHICLE CODE: iP3** 

**ENGINE & TRANSMISSION** 

Engine: 1.2L / 4 Cylinder / 16 Valves

Displacement: 1,197cm

Max. Power (kW (HP) / rpm): 61 (82)/6000

Max. Torque (Nm / rpm :113/4,200)

Transmission: 5 AGS

Dimensions (L x W x H) mm: 3995 x 1735 x 1515

Tyre: 185/65 R15

Fuel tank Capacity (Litres): 37

Seating Capacity: 5 Model Type: GLX

P.O.Box 6339

AF - 07, Block A, Samari retail