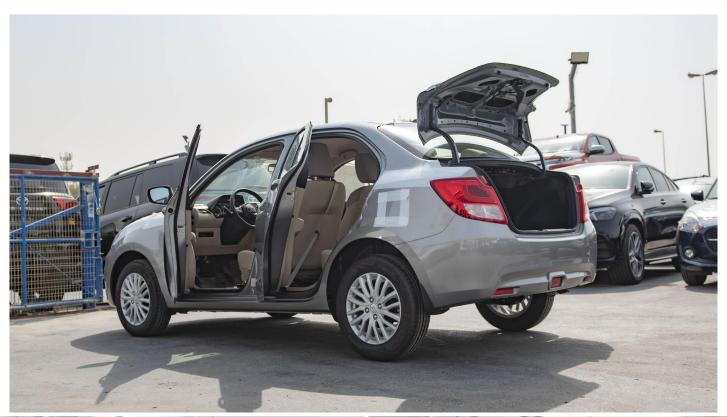

#### (LHD) Suzuki Dzire GLX 1.2P GCC Beige Interior MY2022

**VEHICLE CODE: iP3** 

**ENGINE & TRANSMISSION** 

Engine: 1.2L / 4 Cylinder / 16 Valves

Displacement: 1,197cm

Max. Power (kW (HP) / rpm): 61 (82)/6000

Max. Torque (Nm / rpm :113/4,200)

Transmission: 5 AGS

Dimensions (L x W x H) mm: 3995 x 1735 x 1515

Tyre: 185/65 R15

Fuel tank Capacity (Litres): 37

Seating Capacity: 5 Model Type: GLX

P.O.Box 6339

AF - 07, Block A, Samari retail

#### **FEATURES**

High mount Stop Lamp Keyless Push Start System

**Rear Parking Sensor** 

ESP® (Electronic Stability Program)

Power Steering with Tilt
Audio Controls on Steering Wheel
Power Windows
Power Mirrors with Built-in turn signal lamps
Remote-control Door Locks
Central Door Locking
CD + iPod (USB) compatible + MP3 + AUX
Airbags
Air Condition (Front & Rear)
Seat Height Adjuster (Driver's side)
ABS with EBD Function
Brake Assist Function
Front and Rear Fog Lamps
Aluminum Alloy Wheels (15 inch)