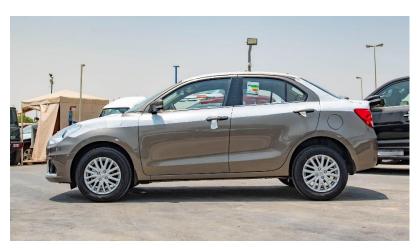

#### (LHD) Suzuki Dzire GLX 1.2P GCC Beige Interior MY2022

**VEHICLE CODE: iP3** 

**ENGINE & TRANSMISSION** 

Engine: 1.2L / 4 Cylinder / 16 Valves

Displacement: 1,197cm

Max. Power (kW (HP) / rpm): 61 (82)/6000

Max. Torque (Nm / rpm :113/4,200)

Transmission: 5 AGS

Dimensions (L x W x H) mm: 3995 x 1735 x 1515

Tyre: 185/65 R15

Fuel tank Capacity (Litres): 37

Seating Capacity: 5 Model Type: GLX

P.O.Box 6339

AF - 07, Block A, Samari retail