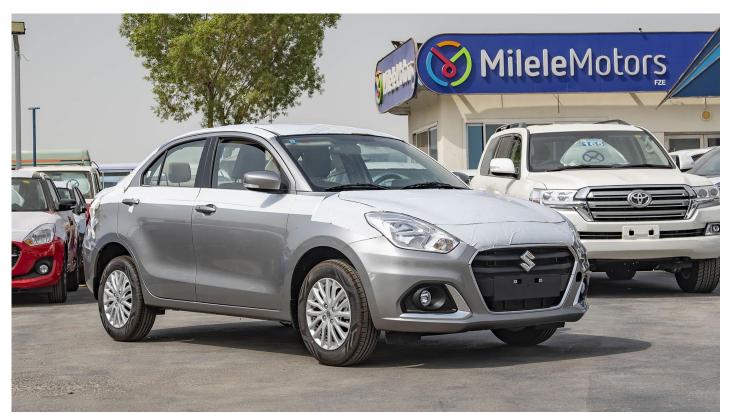

#### (LHD) Suzuki Dzire GLX 1.2P GCC Beige Interior MY2022

**VEHICLE CODE: iP3** 

**ENGINE & TRANSMISSION** 

Engine: 1.2L / 4 Cylinder / 16 Valves

Displacement: 1,197cm

Max. Power (kW (HP) / rpm): 61 (82)/6000

Max. Torque (Nm / rpm :113/4,200)

Transmission: 5 AGS

Dimensions (L x W x H) mm: 3995 x 1735 x 1515

Tyre: 185/65 R15

Fuel tank Capacity (Litres): 37

Seating Capacity: 5 Model Type: GLX

P.O.Box 6339

AF - 07, Block A, Samari retail

#### **FEATURES**

High mount Stop Lamp Keyless Push Start System

**Rear Parking Sensor** 

ESP® (Electronic Stability Program)

Power Steering with Tilt
Audio Controls on Steering Wheel
Power Windows
Power Mirrors with Built-in turn signal lamps
Remote-control Door Locks
Central Door Locking
CD + iPod (USB) compatible + MP3 + AUX
Airbags
Air Condition (Front & Rear)
Seat Height Adjuster (Driver's side)
ABS with EBD Function
Brake Assist Function
Front and Rear Fog Lamps
Aluminum Alloy Wheels (15 inch)