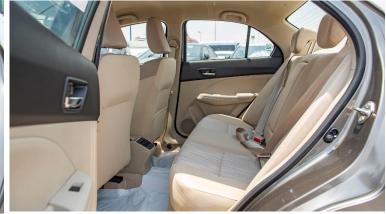

#### **FEATURES**

High mount Stop Lamp Keyless Push Start System

**Rear Parking Sensor** 

ESP® (Electronic Stability Program)

Power Steering with Tilt
Audio Controls on Steering Wheel
Power Windows
Power Mirrors with Built-in turn signal lamps
Remote-control Door Locks
Central Door Locking
CD + iPod (USB) compatible + MP3 + AUX
Airbags
Air Condition (Front & Rear)
Seat Height Adjuster (Driver's side)
ABS with EBD Function
Brake Assist Function
Front and Rear Fog Lamps
Aluminum Alloy Wheels (15 inch)