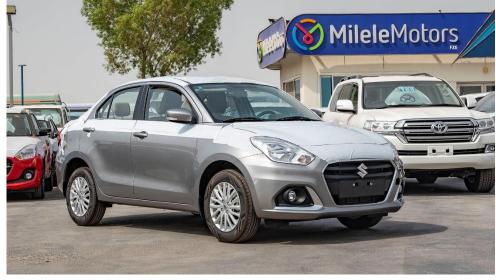

#### (LHD) Suzuki Dzire GLX 1.2P GCC Beige Interior MY2022

**VEHICLE CODE: iP3** 

**ENGINE & TRANSMISSION** 

Engine: 1.2L / 4 Cylinder / 16 Valves

Displacement: 1,197cm

Max. Power (kW (HP) / rpm): 61 (82)/6000

Max. Torque (Nm / rpm :113/4,200)

Transmission: 5 AGS

Dimensions (L x W x H) mm: 3995 x 1735 x 1515

Tyre: 185/65 R15

Fuel tank Capacity (Litres): 37

Seating Capacity: 5 Model Type: GLX

P.O.Box 6339

AF - 07, Block A, Samari retail