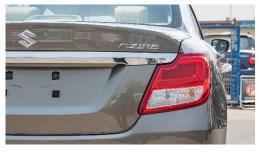

#### (LHD) Suzuki Dzire GLX 1.2P GCC Beige Interior MY2022

**VEHICLE CODE: iP3** 

**ENGINE & TRANSMISSION** 

Engine: 1.2L / 4 Cylinder / 16 Valves

Displacement: 1,197cm

Max. Power (kW (HP) / rpm): 61 (82)/6000

#### **FEATURES**

High mount Stop Lamp Keyless Push Start System

**Rear Parking Sensor** 

ESP® (Electronic Stability Program)

Power Steering with Tilt
Audio Controls on Steering Wheel
Power Windows
Power Mirrors with Built-in turn signal lamps
Remote-control Door Locks
Central Door Locking
CD + iPod (USB) compatible + MP3 + AUX
Airbags
Air Condition (Front & Rear)
Seat Height Adjuster (Driver's side)
ABS with EBD Function
Brake Assist Function
Front and Rear Fog Lamps
Aluminum Alloy Wheels (15 inch)