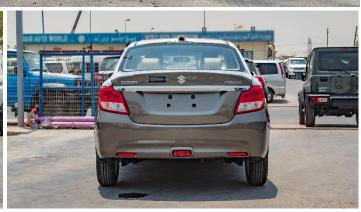

#### (LHD) Suzuki Dzire GLX 1.2P GCC Beige Interior MY2022

**VEHICLE CODE: iP3** 

**ENGINE & TRANSMISSION** 

Engine: 1.2L / 4 Cylinder / 16 Valves

Displacement: 1,197cm

Max. Power (kW (HP) / rpm): 61 (82)/6000

Max. Torque (Nm / rpm :113/4,200)

Transmission: 5 AGS

Dimensions (L x W x H) mm: 3995 x 1735 x 1515

Tyre: 185/65 R15

Fuel tank Capacity (Litres): 37

Seating Capacity: 5 Model Type: GLX

P.O.Box 6339

AF - 07, Block A, Samari retail