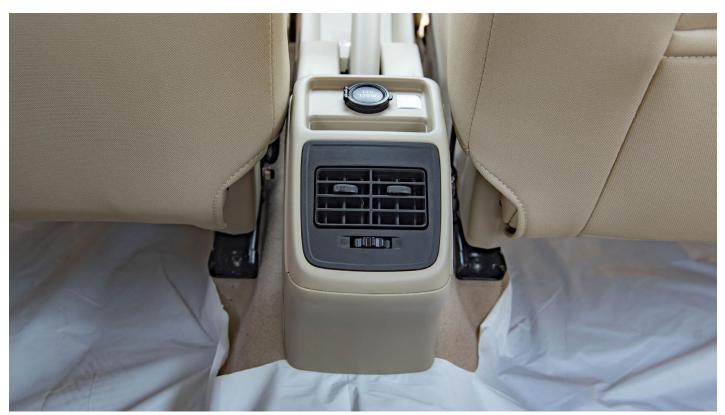

#### **FEATURES**

High mount Stop Lamp Keyless Push Start System

**Rear Parking Sensor** 

ESP® (Electronic Stability Program)

Power Steering with Tilt
Audio Controls on Steering Wheel
Power Windows
Power Mirrors with Built-in turn signal lamps
Remote-control Door Locks
Central Door Locking
CD + iPod (USB) compatible + MP3 + AUX
Airbags
Air Condition (Front & Rear)
Seat Height Adjuster (Driver's side)
ABS with EBD Function
Brake Assist Function
Front and Rear Fog Lamps
Aluminum Alloy Wheels (15 inch)