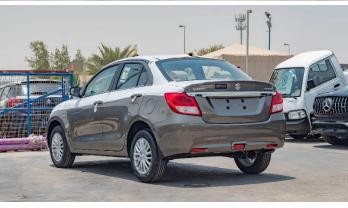

#### (LHD) Suzuki Dzire GLX 1.2P GCC Beige Interior MY2022

**VEHICLE CODE: iP3** 

**ENGINE & TRANSMISSION** 

Engine: 1.2L / 4 Cylinder / 16 Valves

Displacement: 1,197cm

Max. Power (kW (HP) / rpm): 61 (82)/6000

Max. Torque (Nm / rpm :113/4,200)

Transmission: 5 AGS

Dimensions (L x W x H) mm: 3995 x 1735 x 1515

Tyre: 185/65 R15

Fuel tank Capacity (Litres): 37

Seating Capacity: 5 Model Type: GLX

P.O.Box 6339

AF - 07, Block A, Samari retail