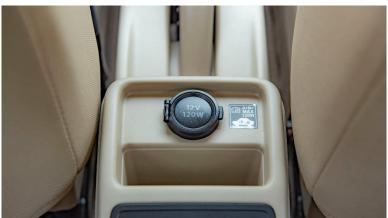

#### **FEATURES**

High mount Stop Lamp Keyless Push Start System

**Rear Parking Sensor** 

ESP® (Electronic Stability Program)

Power Steering with Tilt
Audio Controls on Steering Wheel
Power Windows
Power Mirrors with Built-in turn signal lamps
Remote-control Door Locks
Central Door Locking
CD + iPod (USB) compatible + MP3 + AUX
Airbags
Air Condition (Front & Rear)
Seat Height Adjuster (Driver's side)
ABS with EBD Function
Brake Assist Function
Front and Rear Fog Lamps
Aluminum Alloy Wheels (15 inch)