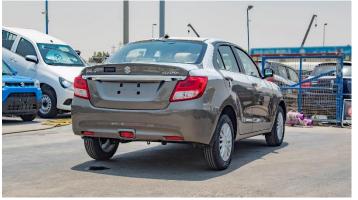

#### (LHD) Suzuki Dzire GLX 1.2P GCC Beige Interior MY2022

**VEHICLE CODE: iP3** 

**ENGINE & TRANSMISSION** 

Engine: 1.2L / 4 Cylinder / 16 Valves

Displacement: 1,197cm

Max. Power (kW (HP) / rpm): 61 (82)/6000

Max. Torque (Nm / rpm :113/4,200)

Transmission: 5 AGS

Dimensions (L x W x H) mm: 3995 x 1735 x 1515

Tyre: 185/65 R15

Fuel tank Capacity (Litres): 37

Seating Capacity: 5 Model Type: GLX

P.O.Box 6339

AF - 07, Block A, Samari retail