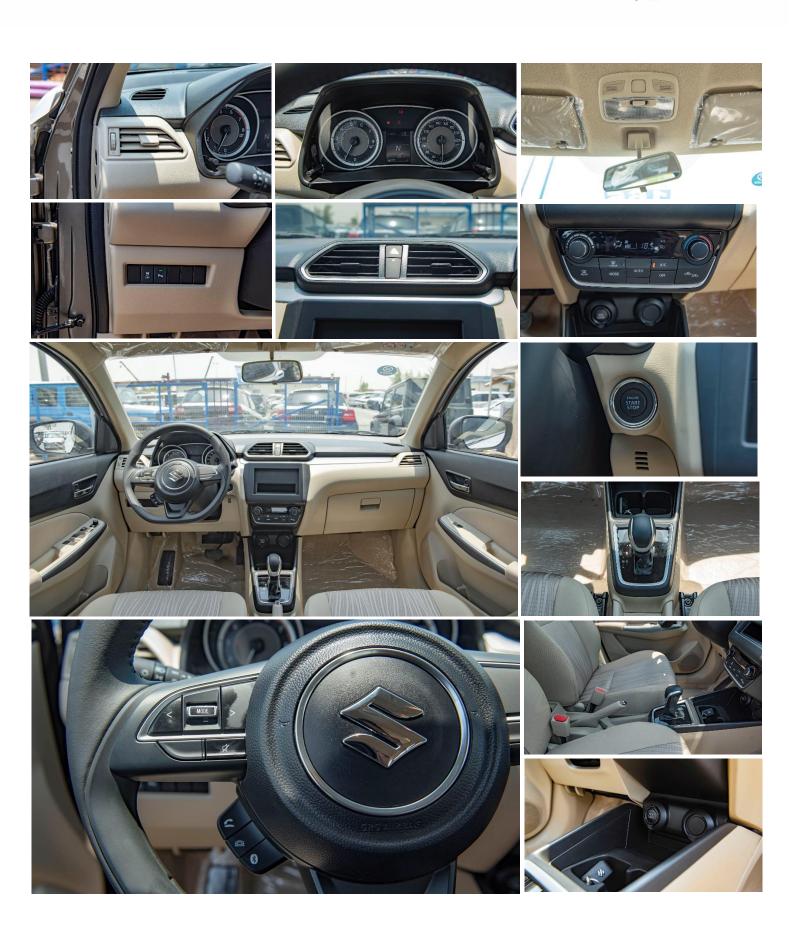

#### (LHD) Suzuki Dzire GLX 1.2P GCC Beige Interior MY2022

**VEHICLE CODE: iP3** 

**ENGINE & TRANSMISSION** 

Engine: 1.2L / 4 Cylinder / 16 Valves

Displacement: 1,197cm

Max. Power (kW (HP) / rpm): 61 (82)/6000

Max. Torque (Nm / rpm :113/4,200)

Transmission: 5 AGS

Dimensions (L x W x H) mm: 3995 x 1735 x 1515

Tyre: 185/65 R15

Fuel tank Capacity (Litres): 37

Seating Capacity: 5 Model Type: GLX

P.O.Box 6339

AF - 07, Block A, Samari retail

#### **FEATURES**

High mount Stop Lamp Keyless Push Start System

**Rear Parking Sensor** 

ESP® (Electronic Stability Program)

Power Steering with Tilt
Audio Controls on Steering Wheel
Power Windows
Power Mirrors with Built-in turn signal lamps
Remote-control Door Locks
Central Door Locking
CD + iPod (USB) compatible + MP3 + AUX
Airbags
Air Condition (Front & Rear)
Seat Height Adjuster (Driver's side)
ABS with EBD Function
Brake Assist Function
Front and Rear Fog Lamps
Aluminum Alloy Wheels (15 inch)