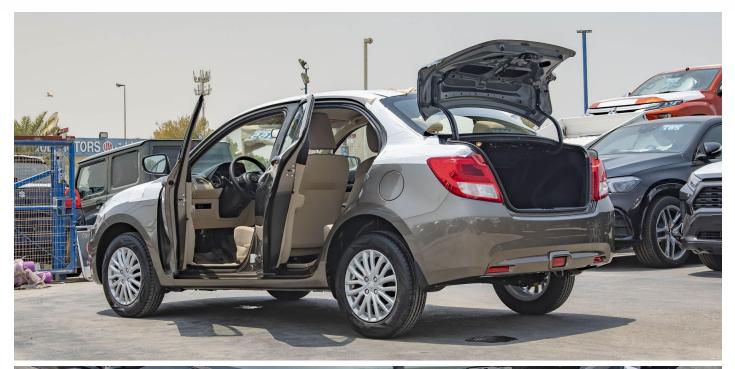

#### (LHD) Suzuki Dzire GLX 1.2P GCC Beige Interior MY2022

**VEHICLE CODE: iP3** 

**ENGINE & TRANSMISSION** 

Engine: 1.2L / 4 Cylinder / 16 Valves

Displacement: 1,197cm

Max. Power (kW (HP) / rpm): 61 (82)/6000

Max. Torque (Nm / rpm :113/4,200)

Transmission: 5 AGS

Dimensions (L x W x H) mm: 3995 x 1735 x 1515

Tyre: 185/65 R15

Fuel tank Capacity (Litres): 37

Seating Capacity: 5 Model Type: GLX

P.O.Box 6339

AF - 07, Block A, Samari retail