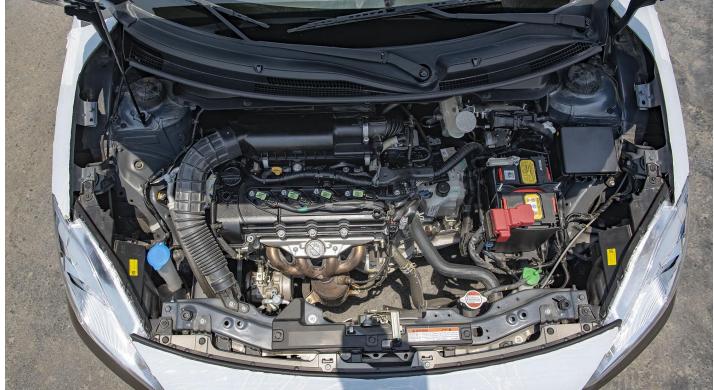

#### (LHD) Suzuki Dzire GLX 1.2P GCC Beige Interior MY2022

**VEHICLE CODE: iP3** 

**ENGINE & TRANSMISSION** 

Engine: 1.2L / 4 Cylinder / 16 Valves

Displacement: 1,197cm

Max. Power (kW (HP) / rpm): 61 (82)/6000

Max. Torque (Nm / rpm :113/4,200)

Transmission: 5 AGS

Dimensions (L x W x H) mm: 3995 x 1735 x 1515

Tyre: 185/65 R15

Fuel tank Capacity (Litres): 37

Seating Capacity: 5 Model Type: GLX

P.O.Box 6339

AF - 07, Block A, Samari retail