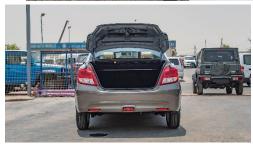

#### (LHD) Suzuki Dzire GLX 1.2P GCC Beige Interior MY2022

**VEHICLE CODE: iP3** 

**ENGINE & TRANSMISSION** 

Engine: 1.2L / 4 Cylinder / 16 Valves

Displacement: 1,197cm

Max. Power (kW (HP) / rpm): 61 (82)/6000

Max. Torque (Nm / rpm :113/4,200)

Transmission: 5 AGS

Dimensions (L x W x H) mm: 3995 x 1735 x 1515

Tyre: 185/65 R15

Fuel tank Capacity (Litres): 37

Seating Capacity: 5 Model Type: GLX

P.O.Box 6339

AF - 07, Block A, Samari retail