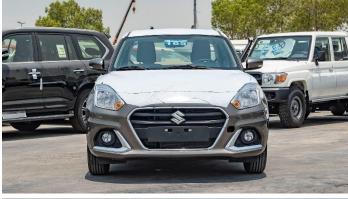

#### (LHD) Suzuki Dzire GLX 1.2P GCC Beige Interior MY2022

**VEHICLE CODE: iP3** 

**ENGINE & TRANSMISSION** 

Engine: 1.2L / 4 Cylinder / 16 Valves

Displacement: 1,197cm

Max. Power (kW (HP) / rpm): 61 (82)/6000

Max. Torque (Nm / rpm :113/4,200)

Transmission: 5 AGS

Dimensions (L x W x H) mm: 3995 x 1735 x 1515

Tyre: 185/65 R15

Fuel tank Capacity (Litres): 37

Seating Capacity: 5 Model Type: GLX

P.O.Box 6339

AF - 07, Block A, Samari retail