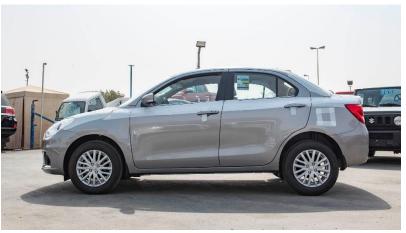

#### (LHD) Suzuki Dzire GLX 1.2P GCC Beige Interior MY2022

**VEHICLE CODE: iP3** 

**ENGINE & TRANSMISSION** 

Engine: 1.2L / 4 Cylinder / 16 Valves

Displacement: 1,197cm

Max. Power (kW (HP) / rpm): 61 (82)/6000

Max. Torque (Nm / rpm :113/4,200)

Transmission: 5 AGS

Dimensions (L x W x H) mm: 3995 x 1735 x 1515

Tyre: 185/65 R15

Fuel tank Capacity (Litres): 37

Seating Capacity: 5 Model Type: GLX

P.O.Box 6339

AF - 07, Block A, Samari retail