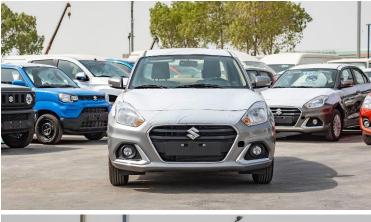

#### (LHD) Suzuki Dzire GLX 1.2P GCC Beige Interior MY2022

**VEHICLE CODE: iP3** 

**ENGINE & TRANSMISSION** 

Engine: 1.2L / 4 Cylinder / 16 Valves

Displacement: 1,197cm

Max. Power (kW (HP) / rpm): 61 (82)/6000

Max. Torque (Nm / rpm :113/4,200)

Transmission: 5 AGS

Dimensions (L x W x H) mm: 3995 x 1735 x 1515

Tyre: 185/65 R15

Fuel tank Capacity (Litres): 37

Seating Capacity: 5 Model Type: GLX

P.O.Box 6339

AF - 07, Block A, Samari retail

#### **FEATURES**

High mount Stop Lamp Keyless Push Start System

**Rear Parking Sensor** 

ESP® (Electronic Stability Program)

Power Steering with Tilt
Audio Controls on Steering Wheel
Power Windows
Power Mirrors with Built-in turn signal lamps
Remote-control Door Locks
Central Door Locking
CD + iPod (USB) compatible + MP3 + AUX
Airbags
Air Condition (Front & Rear)
Seat Height Adjuster (Driver's side)
ABS with EBD Function
Brake Assist Function
Front and Rear Fog Lamps
Aluminum Alloy Wheels (15 inch)