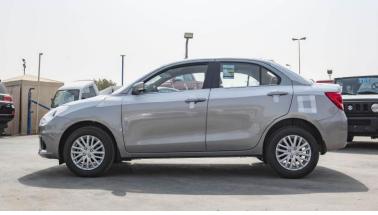

#### (LHD) Suzuki Dzire GLX 1.2P GCC Beige Interior MY2022

**VEHICLE CODE: iP3** 

**ENGINE & TRANSMISSION** 

Engine: 1.2L / 4 Cylinder / 16 Valves

Displacement: 1,197cm

Max. Power (kW (HP) / rpm): 61 (82)/6000

Max. Torque (Nm / rpm :113/4,200)

Transmission: 5 AGS

Dimensions (L x W x H) mm: 3995 x 1735 x 1515

Tyre: 185/65 R15

Fuel tank Capacity (Litres): 37

Seating Capacity: 5 Model Type: GLX

P.O.Box 6339

AF - 07, Block A, Samari retail