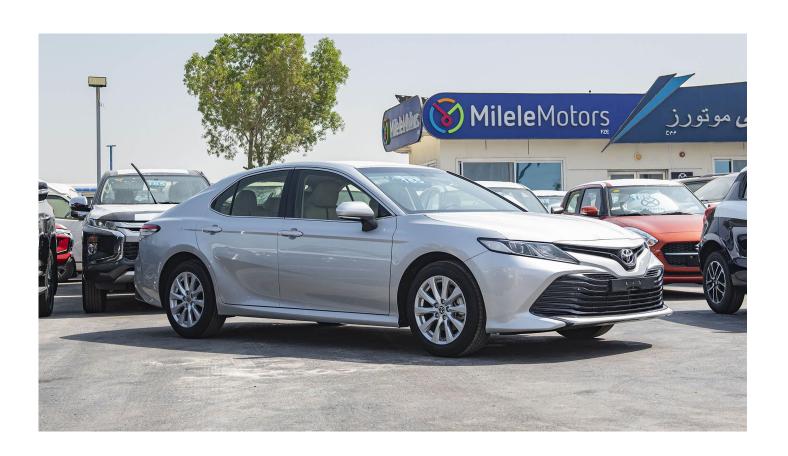

### (LHD) TOYOTA CAMRY 2.5P AT MY2020

VEHICLE CODE: Camry2.5P\_1

YEAR: 2020

ENGINE: 4-Cylinder 16V 2500cc, 16-valve with Dual VVT-i

OUTPUT HP/rpm: 178/6000 TORQUE kg-m/rpm: 23.6/4100

TRANSMISSION: 6 Speed Automatic Transmission DIMENSIONS (mm): L 4,885 x W 1,840 x H 1,445 GROSS VEHICLE WEIGHT (GVW): 2030 KG

FUEL TANK CAPACITY: 60 L WHEELBASE (mm): 2855

**GROUND CLEARANCE: 145 mm** 

**SEATING CAPACITY: 5** 

TYRES: 215/55R17 ALLOY WHEEL

FRONT SUSPENSION: MACPHERSON STRUTS (GAS FILLED SHOCK ABSORBERS WITH A STABILIZER BAR)

FUEL SYSTEM: ELECTRONIC FULE INJECTION REAR SUSPENSION: DOUBLE WISHBONE ENG. ELECTRICAL: ALTERNATOR 100 A

**BRAKES: FRONT & REAR DISC** 

P.O.Box 6339 AF - 07, Block A, Samari retail Ras Al Khor3, Dubai - UAE Tel: +917504996459 Mail: info@milele.com

#### **EXTERIOR FEATURES**

HIGH MOUNT STOP LAMP **BODY COLOURED DOOR HANDLES** OUTSIDE REAR VIEW MIRROR - POWER + MANUAL RETRACTABLE + TURN LAMP **REAR WINDOW DEFFOGGER** 

P.O.Box 6339 AF - 07, Block A, Samari retail Ras Al Khor3, Dubai - UAE Tel: + 917504996459