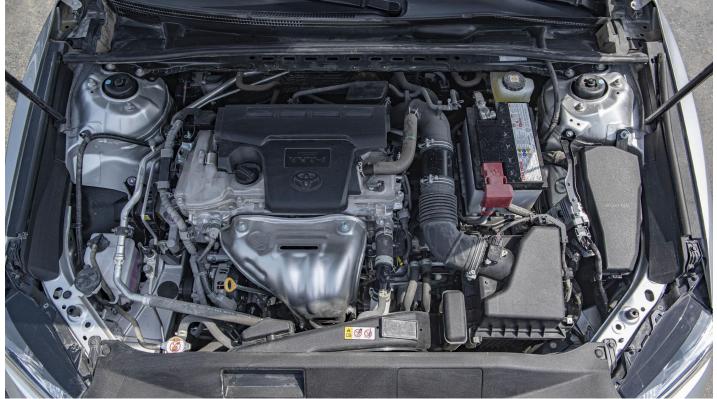

#### **INTERIOR FEATURES & SAFETY**

MANUAL AIR CONDITIONER

**SEAT MATERIAL - FABRIC** 

**POWER STEERING** 

SUNVISOR - FABRIC D+P (MIRROR + LIGHT)

POWER DOOR LOCK

**RR4 SENSOR** 

**ELECTRONIC POWER STEERING (EPS)** 

AUDIO AM/FM/CD/AUX/USB/BLUETOOTH

STEERING WHEEL CONTROL - AUDIO/MID/TEL/CRUISE CONTROL

ANTI THEFT SYSTEM WITH IMMOBILIZER

WIRELESS DOOR LOCK WITH (MASTER; 2 (POP-UP), NO SUB KEY

3 SPOKE URETHANE STEERING WHEEL

**POWER WINDOWS** 

**FLOOR MATS** 

**DIGITAL CLOCK** 

**CRUISE CONTROL** 

**VEHICLE STABILITY CONTROL (VSC)** 

SPEAKERS - 6

**DUAL FRONT AIRBAGS** 

ANTI-LOCK BRAKE SYSTEM (ABS) WITH BRAKE ASSIST