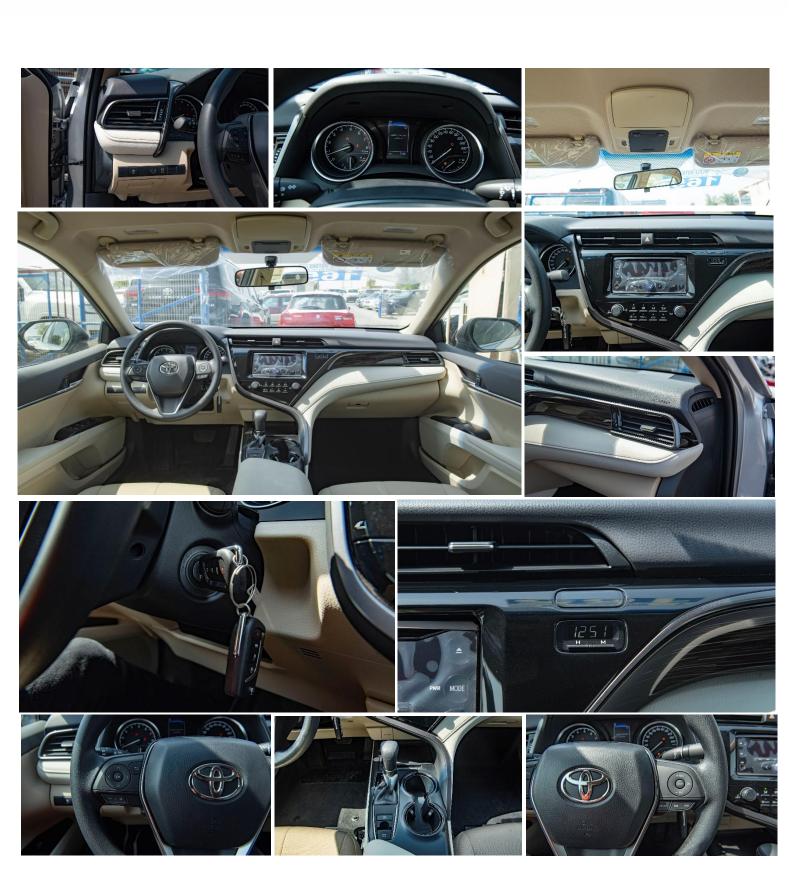

#### **INTERIOR FEATURES & SAFETY**

MANUAL AIR CONDITIONER

**SEAT MATERIAL - FABRIC** 

**POWER STEERING** 

SUNVISOR - FABRIC D+P (MIRROR + LIGHT)

POWER DOOR LOCK

**RR4 SENSOR** 

**ELECTRONIC POWER STEERING (EPS)** 

AUDIO AM/FM/CD/AUX/USB/BLUETOOTH

STEERING WHEEL CONTROL - AUDIO/MID/TEL/CRUISE CONTROL

ANTI THEFT SYSTEM WITH IMMOBILIZER

WIRELESS DOOR LOCK WITH (MASTER; 2 (POP-UP), NO SUB KEY

3 SPOKE URETHANE STEERING WHEEL

**POWER WINDOWS** 

**FLOOR MATS** 

**DIGITAL CLOCK** 

**CRUISE CONTROL** 

**VEHICLE STABILITY CONTROL (VSC)** 

SPEAKERS - 6

**DUAL FRONT AIRBAGS** 

ANTI-LOCK BRAKE SYSTEM (ABS) WITH BRAKE ASSIST