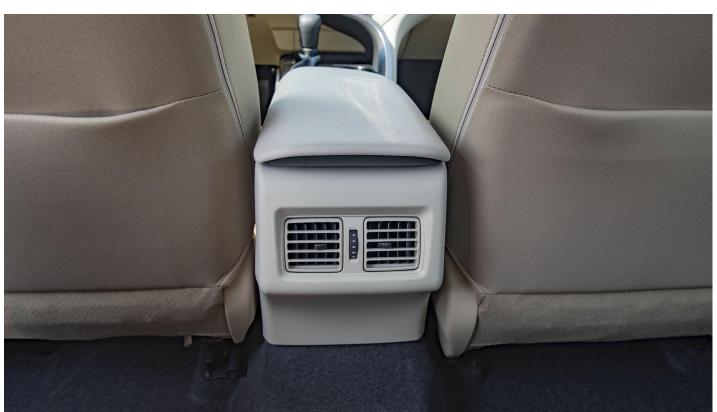

#### **INTERIOR FEATURES & SAFETY**

MANUAL AIR CONDITIONER

**SEAT MATERIAL - FABRIC** 

**POWER STEERING** 

SUNVISOR - FABRIC D+P (MIRROR + LIGHT)

POWER DOOR LOCK

**RR4 SENSOR** 

**ELECTRONIC POWER STEERING (EPS)** 

**POWER WINDOWS** 

**FLOOR MATS** 

**DIGITAL CLOCK** 

**CRUISE CONTROL** 

**VEHICLE STABILITY CONTROL (VSC)** 

SPEAKERS - 6

**DUAL FRONT AIRBAGS** 

ANTI-LOCK BRAKE SYSTEM (ABS) WITH BRAKE ASSIST