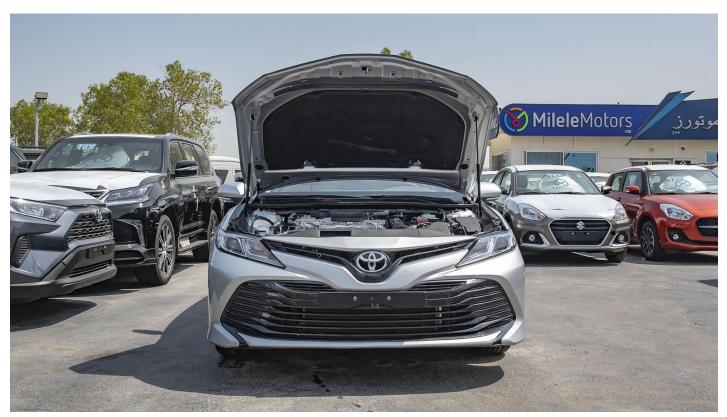

### (LHD) TOYOTA CAMRY 2.5P AT MY2020

VEHICLE CODE: Camry2.5P\_1

YEAR: 2020

ENGINE: 4-Cylinder 16V 2500cc, 16-valve with Dual VVT-i

OUTPUT HP/rpm: 178/6000 TORQUE kg-m/rpm: 23.6/4100

TRANSMISSION: 6 Speed Automatic Transmission DIMENSIONS (mm): L 4,885 x W 1,840 x H 1,445 GROSS VEHICLE WEIGHT (GVW): 2030 KG

FUEL SYSTEM: ELECTRONIC FULE INJECTION REAR SUSPENSION: DOUBLE WISHBONE ENG. ELECTRICAL: ALTERNATOR 100 A

**BRAKES: FRONT & REAR DISC** 

P.O.Box 6339 AF - 07, Block A, Samari retail Ras Al Khor3, Dubai - UAE Tel: +917504996459 Mail: info@milele.com