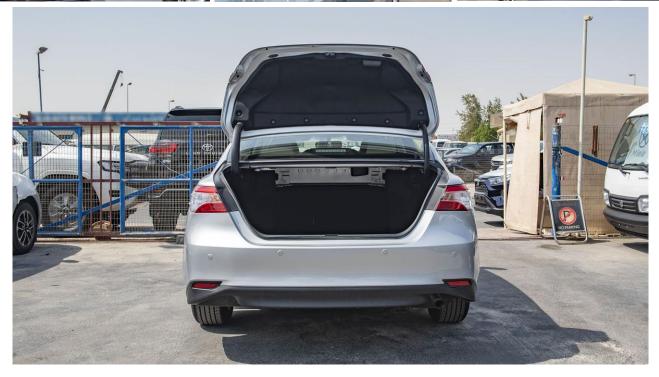

#### **EXTERIOR FEATURES**

HIGH MOUNT STOP LAMP **BODY COLOURED DOOR HANDLES** OUTSIDE REAR VIEW MIRROR - POWER + MANUAL RETRACTABLE + TURN LAMP **REAR WINDOW DEFFOGGER** 

P.O.Box 6339 AF - 07, Block A, Samari retail Ras Al Khor3, Dubai - UAE Tel: + 917504996459