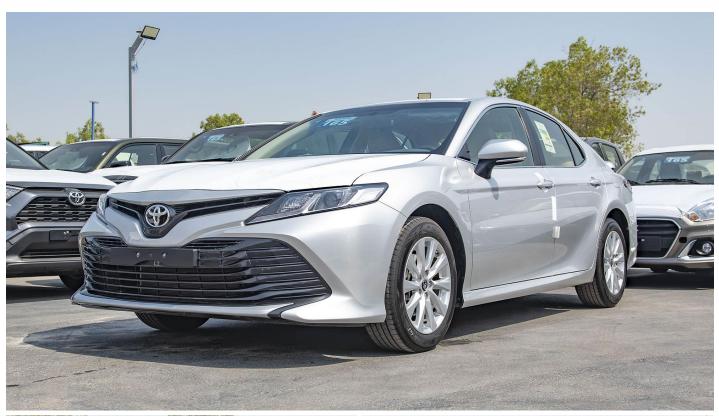

### (LHD) TOYOTA CAMRY 2.5P AT MY2020

VEHICLE CODE: Camry2.5P\_1

YEAR: 2020

ENGINE: 4-Cylinder 16V 2500cc, 16-valve with Dual VVT-i

OUTPUT HP/rpm: 178/6000 TORQUE kg-m/rpm: 23.6/4100

TRANSMISSION: 6 Speed Automatic Transmission DIMENSIONS (mm): L 4,885 x W 1,840 x H 1,445 GROSS VEHICLE WEIGHT (GVW): 2030 KG

FUEL TANK CAPACITY: 60 L WHEELBASE (mm): 2855

**GROUND CLEARANCE: 145 mm** 

**SEATING CAPACITY: 5** 

TYRES: 215/55R17 ALLOY WHEEL

FRONT SUSPENSION: MACPHERSON STRUTS (GAS FILLED SHOCK ABSORBERS WITH A STABILIZER BAR)

FUEL SYSTEM: ELECTRONIC FULE INJECTION REAR SUSPENSION: DOUBLE WISHBONE ENG. ELECTRICAL: ALTERNATOR 100 A

**BRAKES: FRONT & REAR DISC** 

P.O.Box 6339 AF - 07, Block A, Samari retail Ras Al Khor3, Dubai - UAE Tel: +917504996459 Mail: info@milele.com