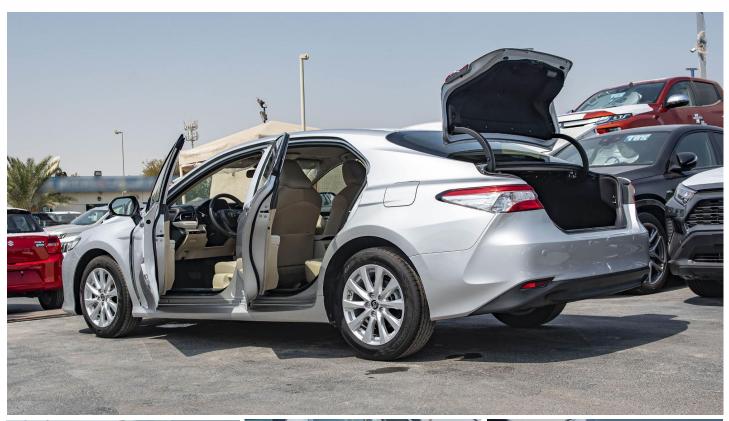

#### **INTERIOR FEATURES & SAFETY**

MANUAL AIR CONDITIONER

**SEAT MATERIAL - FABRIC** 

**POWER STEERING** 

SUNVISOR - FABRIC D+P (MIRROR + LIGHT)

POWER DOOR LOCK

**RR4 SENSOR** 

**ELECTRONIC POWER STEERING (EPS)** 

**POWER WINDOWS** 

**FLOOR MATS** 

**DIGITAL CLOCK** 

**CRUISE CONTROL** 

**VEHICLE STABILITY CONTROL (VSC)** 

SPEAKERS - 6

**DUAL FRONT AIRBAGS** 

ANTI-LOCK BRAKE SYSTEM (ABS) WITH BRAKE ASSIST