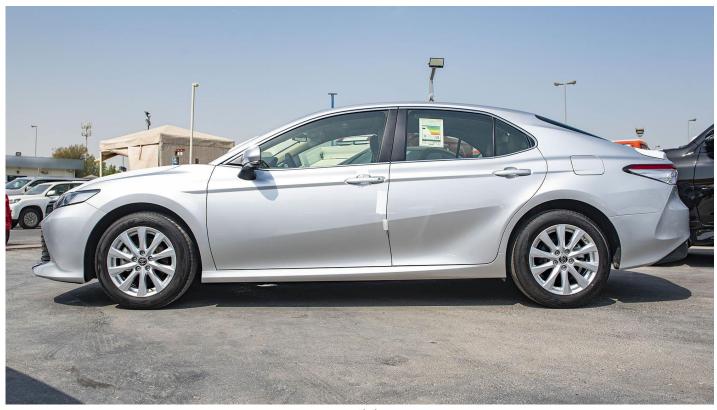

### (LHD) TOYOTA CAMRY 2.5P AT MY2020

VEHICLE CODE: Camry2.5P\_1

YEAR: 2020

ENGINE: 4-Cylinder 16V 2500cc, 16-valve with Dual VVT-i

OUTPUT HP/rpm: 178/6000 TORQUE kg-m/rpm: 23.6/4100

TRANSMISSION: 6 Speed Automatic Transmission DIMENSIONS (mm): L 4,885 x W 1,840 x H 1,445 GROSS VEHICLE WEIGHT (GVW): 2030 KG

FUEL TANK CAPACITY: 60 L WHEELBASE (mm): 2855

**GROUND CLEARANCE: 145 mm** 

**SEATING CAPACITY: 5** 

TYRES: 215/55R17 ALLOY WHEEL

FRONT SUSPENSION: MACPHERSON STRUTS (GAS FILLED SHOCK ABSORBERS WITH A STABILIZER BAR)

FUEL SYSTEM: ELECTRONIC FULE INJECTION REAR SUSPENSION: DOUBLE WISHBONE ENG. ELECTRICAL: ALTERNATOR 100 A

**BRAKES: FRONT & REAR DISC** 

P.O.Box 6339 AF - 07, Block A, Samari retail Ras Al Khor3, Dubai - UAE Tel: +917504996459 Mail: info@milele.com

#### **EXTERIOR FEATURES**

HIGH MOUNT STOP LAMP **BODY COLOURED DOOR HANDLES** OUTSIDE REAR VIEW MIRROR - POWER + MANUAL RETRACTABLE + TURN LAMP **REAR WINDOW DEFFOGGER** 

P.O.Box 6339 AF - 07, Block A, Samari retail Ras Al Khor3, Dubai - UAE Tel: + 917504996459