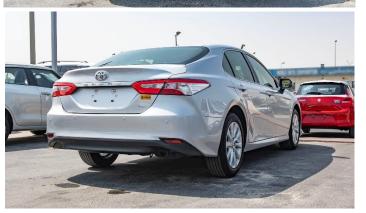

### (LHD) TOYOTA CAMRY 2.5P AT MY2020

VEHICLE CODE: Camry2.5P\_1

YEAR: 2020

ENGINE: 4-Cylinder 16V 2500cc, 16-valve with Dual VVT-i

OUTPUT HP/rpm: 178/6000 TORQUE kg-m/rpm: 23.6/4100

TRANSMISSION: 6 Speed Automatic Transmission DIMENSIONS (mm): L 4,885 x W 1,840 x H 1,445 GROSS VEHICLE WEIGHT (GVW): 2030 KG

#### **EXTERIOR FEATURES**

HIGH MOUNT STOP LAMP **BODY COLOURED DOOR HANDLES** OUTSIDE REAR VIEW MIRROR - POWER + MANUAL RETRACTABLE + TURN LAMP **REAR WINDOW DEFFOGGER** 

P.O.Box 6339 AF - 07, Block A, Samari retail Ras Al Khor3, Dubai - UAE Tel: + 917504996459