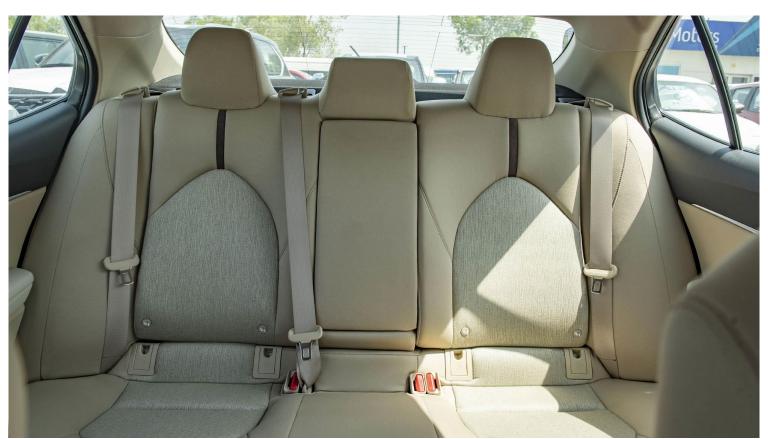

#### **INTERIOR FEATURES & SAFETY**

MANUAL AIR CONDITIONER

**SEAT MATERIAL - FABRIC** 

**POWER STEERING** 

SUNVISOR - FABRIC D+P (MIRROR + LIGHT)

POWER DOOR LOCK

**RR4 SENSOR** 

**ELECTRONIC POWER STEERING (EPS)** 

**POWER WINDOWS** 

**FLOOR MATS** 

**DIGITAL CLOCK** 

**CRUISE CONTROL** 

**VEHICLE STABILITY CONTROL (VSC)** 

SPEAKERS - 6

**DUAL FRONT AIRBAGS** 

ANTI-LOCK BRAKE SYSTEM (ABS) WITH BRAKE ASSIST