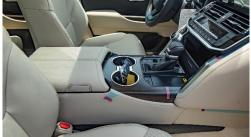

#### **INTERIOR**

ACCESSORY METER: 4.2 "MULTI INFORMATION DISPLAY

CONSOLE BOX <REAR>: (SYNTHETIC LTHR) WITH REAR AC VENT/COOL BOX

INNER REAR VIEW MIRROR: ELECTROCHROMIC

POWER SEAT: WITH (D+P)

VERTICAL SEAT ADJUSTER: WITH (D+P: POWER)

REMOTE ENGINE STARTER: WITH (1-WAY)

ROOF RAIL: FLAT TYPE GRADE MARK: GXR

PARKING BRAKE: ELECTRIC TYPE+BRAKE HOLD

WOODGRAIN PACKAGE: WITH (CONSOLE BOX+STEERING+DOOR TRIM)-TYPE1 BROWN

DOOR INSIDE HANDLE: PLATING INSTRUMENT PANEL: HIGH