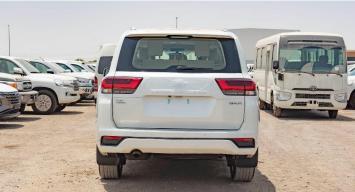

## (LHD) TOYOTA LAND CRUISER LC300 GXR 3.5P AT GCC SPEC MY2022

VEHICLE CODE: LC3003.5P\_2

**BASIC INFORMATION** 

**MODEL NAME: LAND CRUISER 300 GRADE NAME: LC300 3.5 TT GXR** 

**YEAR:** 2022

**BRAND:** TOYOTA