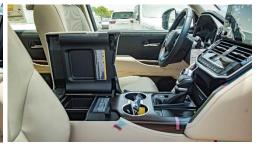

#### **INTERIOR**

ACCESSORY METER: 4.2 "MULTI INFORMATION DISPLAY

CONSOLE BOX <REAR>: (SYNTHETIC LTHR) WITH REAR AC VENT/COOL BOX

INNER REAR VIEW MIRROR: ELECTROCHROMIC

POWER SEAT: WITH (D+P)

VERTICAL SEAT ADJUSTER: WITH (D+P: POWER)

SEAT MATERIAL: SYNTHETIC LEATHER

STEERING WHEEL: LEATHER + WOOD (TYPE1 BROWN) + AUDIO + MID + BT + CRUISE + VOICE (PLATING)

#### **ELECTRICAL**

AC/HEATER: AUTO (FR: LH & RH IND CONTROL)/RR. AUTO/ WITH HEATER (FR)

CRUISE CONTROL: WILTH

ILLUMINATED ENTRY SYSTEM: IGN. SW + ROOM LAMP + FRONT SCUFF PLATE ILLUM.

KEYLESS ENTRY: SMART ENTRY (ALL DOORS) + PUSH START +PBD (LOW)

STEREO: 9" DISPLAY AUDIO + BT + USB + WIFI, 6 SPKS