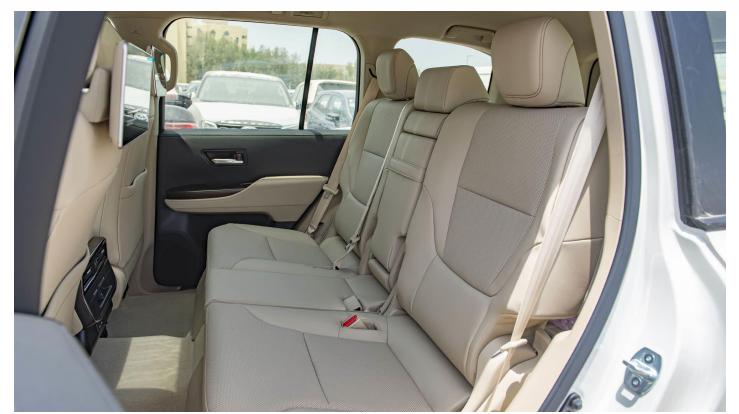

#### **INTERIOR**

ACCESSORY METER: 4.2 "MULTI INFORMATION DISPLAY

CONSOLE BOX <REAR>: (SYNTHETIC LTHR) WITH REAR AC VENT/COOL BOX

INNER REAR VIEW MIRROR: ELECTROCHROMIC

POWER SEAT: WITH (D+P)

VERTICAL SEAT ADJUSTER: WITH (D+P: POWER)

SEAT MATERIAL: SYNTHETIC LEATHER

STEERING WHEEL: LEATHER + WOOD (TYPE1 BROWN) + AUDIO + MID + BT + CRUISE + VOICE (PLATING)