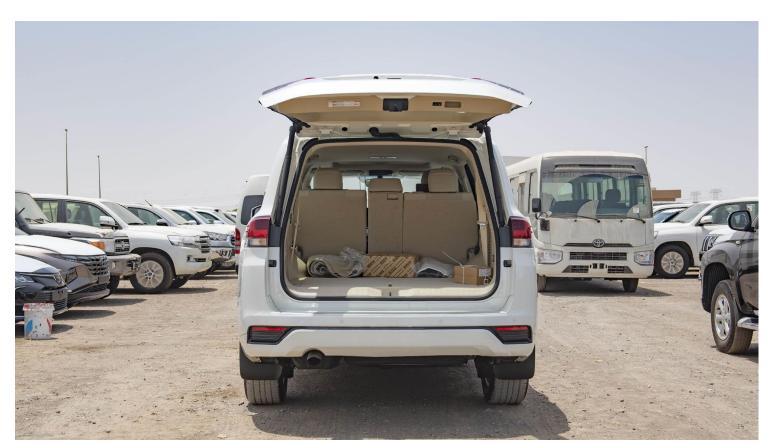

HEADLAMPS: (LOW / HIGH) - LED + LED DRL (TYPE1 REFRACTIVE TYPE)

PARKING SENSORS: 4+4 (FF+RR) RADIATOR GRILLE: CHROME + SILVER

REAR ENTERTAINMENT SYSTEM: 12.3": TYPE1 + HEADPHONES

REAR LUGGAGE DOOR: HATCH TYPE: POWER BACK DOOR + AUTO/EASY CLOSER DOOR