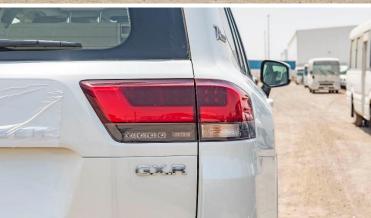

REMOTE ENGINE STARTER: WITH (1-WAY)

ROOF RAIL: FLAT TYPE GRADE MARK: GXR

PARKING BRAKE: ELECTRIC TYPE+BRAKE HOLD

WOODGRAIN PACKAGE: WITH (CONSOLE BOX+STEERING+DOOR TRIM)-TYPE1 BROWN

DOOR INSIDE HANDLE: PLATING INSTRUMENT PANEL: HIGH