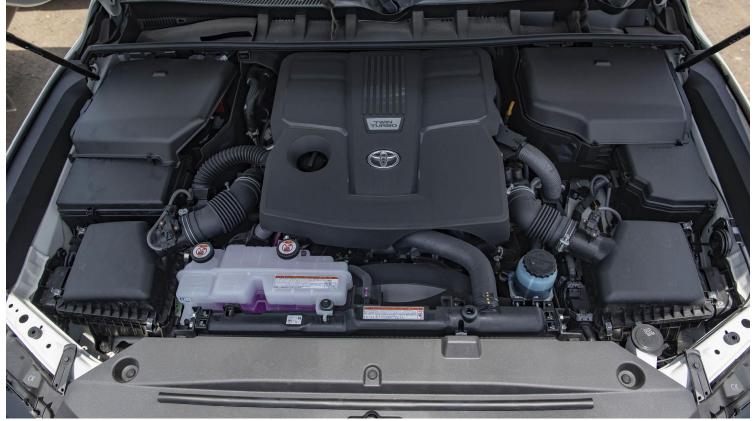

**DIFF. OPTION:** TORQUE SENSING CENTRE LSD+CENTRE & REAR DIFF LOCK

TRANSMISSION: 10- A/T MULTI MODE

**TIRE SIZE**: 265/55R20