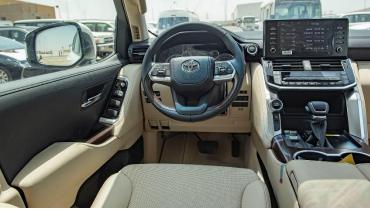

#### **INTERIOR**

ACCESSORY METER: 4.2 "MULTI INFORMATION DISPLAY

CONSOLE BOX <REAR>: (SYNTHETIC LTHR) WITH REAR AC VENT/COOL BOX

INNER REAR VIEW MIRROR: ELECTROCHROMIC

POWER SEAT: WITH (D+P)

VERTICAL SEAT ADJUSTER: WITH (D+P: POWER)

SEAT MATERIAL: SYNTHETIC LEATHER

STEERING WHEEL: LEATHER + WOOD (TYPE1 BROWN) + AUDIO + MID + BT + CRUISE + VOICE (PLATING)

#### **ELECTRICAL**

AC/HEATER: AUTO (FR: LH & RH IND CONTROL)/RR. AUTO/ WITH HEATER (FR)

CRUISE CONTROL: WILTH

ILLUMINATED ENTRY SYSTEM: IGN. SW + ROOM LAMP + FRONT SCUFF PLATE ILLUM.

KEYLESS ENTRY: SMART ENTRY (ALL DOORS) + PUSH START +PBD (LOW)

STEREO: 9" DISPLAY AUDIO + BT + USB + WIFI, 6 SPKS