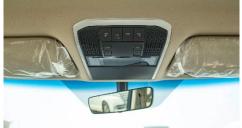

#### **INTERIOR**

ACCESSORY METER: 4.2 "MULTI INFORMATION DISPLAY

CONSOLE BOX <REAR>: (SYNTHETIC LTHR) WITH REAR AC VENT/COOL BOX

INNER REAR VIEW MIRROR: ELECTROCHROMIC

POWER SEAT: WITH (D+P)

VERTICAL SEAT ADJUSTER: WITH (D+P: POWER)

HEADLAMPS: (LOW / HIGH) - LED + LED DRL (TYPE1 REFRACTIVE TYPE)

PARKING SENSORS: 4+4 (FF+RR) RADIATOR GRILLE: CHROME + SILVER

REAR ENTERTAINMENT SYSTEM: 12.3": TYPE1 + HEADPHONES

REAR LUGGAGE DOOR: HATCH TYPE: POWER BACK DOOR + AUTO/EASY CLOSER DOOR