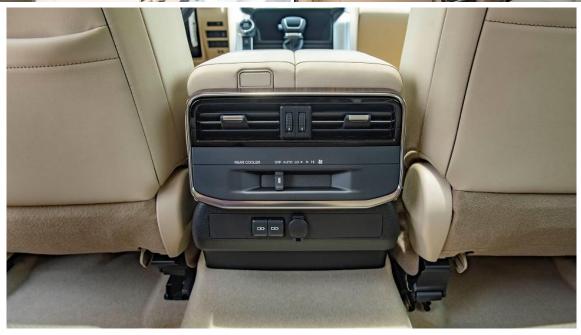

#### **INTERIOR**

ACCESSORY METER: 4.2 "MULTI INFORMATION DISPLAY

CONSOLE BOX <REAR>: (SYNTHETIC LTHR) WITH REAR AC VENT/COOL BOX

INNER REAR VIEW MIRROR: ELECTROCHROMIC

POWER SEAT: WITH (D+P)

VERTICAL SEAT ADJUSTER: WITH (D+P: POWER)

HEADLAMPS: (LOW / HIGH) - LED + LED DRL (TYPE1 REFRACTIVE TYPE)

PARKING SENSORS: 4+4 (FF+RR) RADIATOR GRILLE: CHROME + SILVER

REAR ENTERTAINMENT SYSTEM: 12.3": TYPE1 + HEADPHONES

REAR LUGGAGE DOOR: HATCH TYPE: POWER BACK DOOR + AUTO/EASY CLOSER DOOR