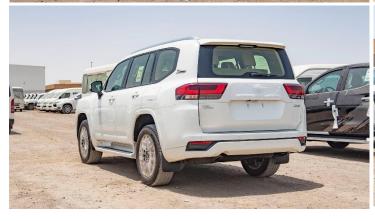

## (LHD) TOYOTA LAND CRUISER LC300 GXR 3.5P AT GCC SPEC MY2022

VEHICLE CODE: LC3003.5P\_2

**BASIC INFORMATION** 

**MODEL NAME: LAND CRUISER 300 GRADE NAME: LC300 3.5 TT GXR** 

**YEAR:** 2022

**BRAND:** TOYOTA