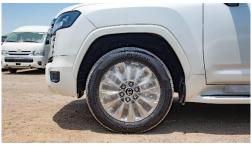

**DIFF. OPTION:** TORQUE SENSING CENTRE LSD+CENTRE & REAR DIFF LOCK

TRANSMISSION: 10- A/T MULTI MODE

**TIRE SIZE**: 265/55R20