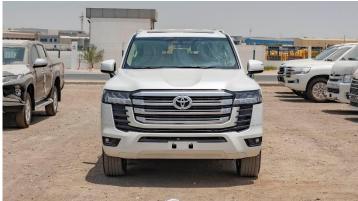

## (LHD) TOYOTA LAND CRUISER LC300 GXR 3.5P AT GCC SPEC MY2022

VEHICLE CODE: LC3003.5P\_2

**BASIC INFORMATION** 

**MODEL NAME: LAND CRUISER 300 GRADE NAME: LC300 3.5 TT GXR** 

**YEAR:** 2022

**BRAND:** TOYOTA