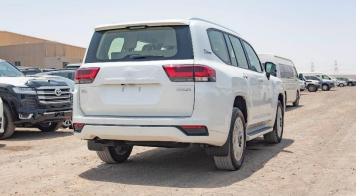

#### **EXTERIOR**

BUMPER: FR. & RR: COLOUR KEYED AERO + BLACK PLATING

DOOR HANDLES: COLOURED HIGH MOUNT STOP LAMP: WITH

**OUTER MIRRORS** 

COLOUR KEYED: WITH + TURN SIGNAL

POWER: WITH + RETRACTABLE (AUTO) + ECM + REVERSE LINK

SIDE STEP: WITH STEP COVER

SPOILER: WITH

SUN/MOON ROOF: WITH

WINDSHIELD GLASS: GREEN W/TOP BAND + HEAT SHIELD

@MileleCorp

@MileleCorp

Head office P.O.Box 6339

AF - 07, Block A, Samari retail Ras Al Khor3, Dubai - UAE Tel: + 917504996459

#### **OTHERS**

ANTI THEFT SYSTEM: WITH W/SECURITY HORN

BACK CAMERA: WITH BGM

COMBINATION METER: OPTITRON TYPE

EMBLEM: 70TH ANNIVERSARY + TWIN TURBO

FLOOR MATS: WITH - 70<sup>TH</sup> EDITION FRONT FOG LAMP: WITH - LED HEADLAMP CLEANERS: WITH