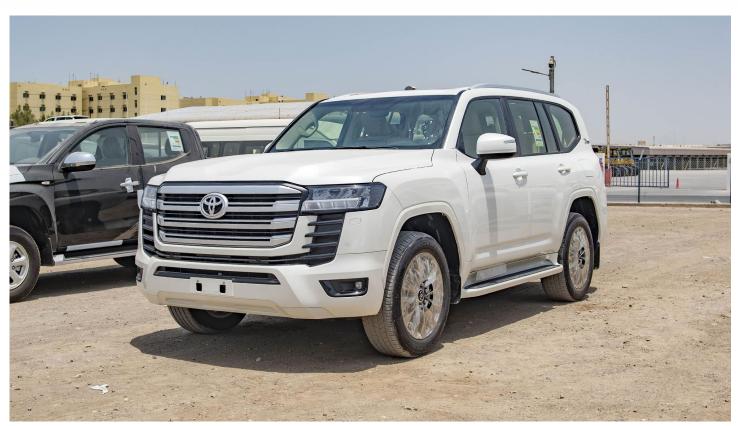

## (LHD) TOYOTA LAND CRUISER LC300 GXR 3.5P AT GCC SPEC MY2022

VEHICLE CODE: LC3003.5P\_2

**BASIC INFORMATION** 

**MODEL NAME: LAND CRUISER 300 GRADE NAME: LC300 3.5 TT GXR** 

**YEAR:** 2022

**BRAND:** TOYOTA