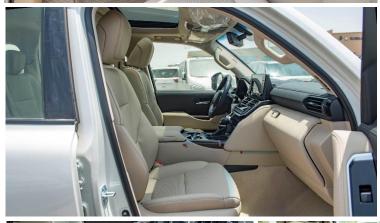

#### **INTERIOR**

ACCESSORY METER: 4.2 "MULTI INFORMATION DISPLAY

CONSOLE BOX <REAR>: (SYNTHETIC LTHR) WITH REAR AC VENT/COOL BOX

INNER REAR VIEW MIRROR: ELECTROCHROMIC

POWER SEAT: WITH (D+P)

VERTICAL SEAT ADJUSTER: WITH (D+P: POWER)

SEAT MATERIAL: SYNTHETIC LEATHER

STEERING WHEEL: LEATHER + WOOD (TYPE1 BROWN) + AUDIO + MID + BT + CRUISE + VOICE (PLATING)