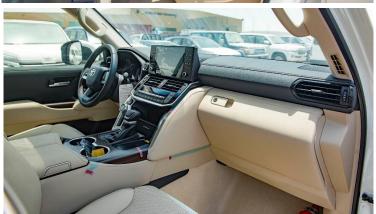

#### **ELECTRICAL**

AC/HEATER: AUTO (FR: LH & RH IND CONTROL)/RR. AUTO/ WITH HEATER (FR)

CRUISE CONTROL: WILTH

ILLUMINATED ENTRY SYSTEM: IGN. SW + ROOM LAMP + FRONT SCUFF PLATE ILLUM.

KEYLESS ENTRY: SMART ENTRY (ALL DOORS) + PUSH START +PBD (LOW)

STEREO: 9" DISPLAY AUDIO + BT + USB + WIFI, 6 SPKS