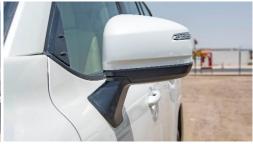

#### **EXTERIOR**

BUMPER: FR. & RR: COLOUR KEYED AERO + BLACK PLATING

DOOR HANDLES: COLOURED HIGH MOUNT STOP LAMP: WITH

**OUTER MIRRORS** 

COLOUR KEYED: WITH + TURN SIGNAL

POWER: WITH + RETRACTABLE (AUTO) + ECM + REVERSE LINK