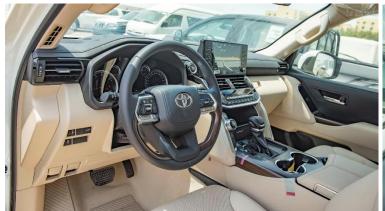

#### **INTERIOR**

ACCESSORY METER: 4.2 "MULTI INFORMATION DISPLAY

CONSOLE BOX <REAR>: (SYNTHETIC LTHR) WITH REAR AC VENT/COOL BOX

INNER REAR VIEW MIRROR: ELECTROCHROMIC

POWER SEAT: WITH (D+P)

VERTICAL SEAT ADJUSTER: WITH (D+P: POWER)

SEAT MATERIAL: SYNTHETIC LEATHER

STEERING WHEEL: LEATHER + WOOD (TYPE1 BROWN) + AUDIO + MID + BT + CRUISE + VOICE (PLATING)

#### **ELECTRICAL**

AC/HEATER: AUTO (FR: LH & RH IND CONTROL)/RR. AUTO/ WITH HEATER (FR)

CRUISE CONTROL: WILTH

ILLUMINATED ENTRY SYSTEM: IGN. SW + ROOM LAMP + FRONT SCUFF PLATE ILLUM.

KEYLESS ENTRY: SMART ENTRY (ALL DOORS) + PUSH START +PBD (LOW)

STEREO: 9" DISPLAY AUDIO + BT + USB + WIFI, 6 SPKS