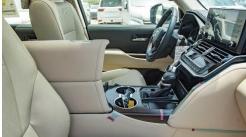

#### **INTERIOR**

ACCESSORY METER: 4.2 "MULTI INFORMATION DISPLAY

CONSOLE BOX <REAR>: (SYNTHETIC LTHR) WITH REAR AC VENT/COOL BOX

INNER REAR VIEW MIRROR: ELECTROCHROMIC

POWER SEAT: WITH (D+P)

VERTICAL SEAT ADJUSTER: WITH (D+P: POWER)

REMOTE ENGINE STARTER: WITH (1-WAY)

ROOF RAIL: FLAT TYPE GRADE MARK: GXR

PARKING BRAKE: ELECTRIC TYPE+BRAKE HOLD

WOODGRAIN PACKAGE: WITH (CONSOLE BOX+STEERING+DOOR TRIM)-TYPE1 BROWN

DOOR INSIDE HANDLE: PLATING INSTRUMENT PANEL: HIGH