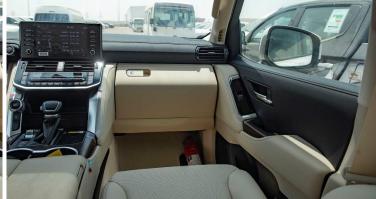

#### **INTERIOR**

ACCESSORY METER: 4.2 "MULTI INFORMATION DISPLAY

CONSOLE BOX <REAR>: (SYNTHETIC LTHR) WITH REAR AC VENT/COOL BOX

INNER REAR VIEW MIRROR: ELECTROCHROMIC

POWER SEAT: WITH (D+P)

VERTICAL SEAT ADJUSTER: WITH (D+P: POWER)

#### **ELECTRICAL**

AC/HEATER: AUTO (FR: LH & RH IND CONTROL)/RR. AUTO/ WITH HEATER (FR)

CRUISE CONTROL: WILTH

ILLUMINATED ENTRY SYSTEM: IGN. SW + ROOM LAMP + FRONT SCUFF PLATE ILLUM.

KEYLESS ENTRY: SMART ENTRY (ALL DOORS) + PUSH START +PBD (LOW)

STEREO: 9" DISPLAY AUDIO + BT + USB + WIFI, 6 SPKS