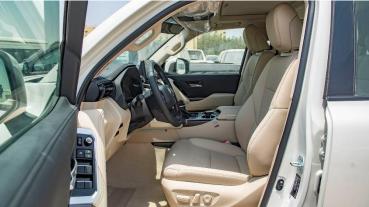

#### **INTERIOR**

ACCESSORY METER: 4.2 "MULTI INFORMATION DISPLAY

CONSOLE BOX <REAR>: (SYNTHETIC LTHR) WITH REAR AC VENT/COOL BOX

INNER REAR VIEW MIRROR: ELECTROCHROMIC

POWER SEAT: WITH (D+P)

VERTICAL SEAT ADJUSTER: WITH (D+P: POWER)

SEAT MATERIAL: SYNTHETIC LEATHER

STEERING WHEEL: LEATHER + WOOD (TYPE1 BROWN) + AUDIO + MID + BT + CRUISE + VOICE (PLATING)