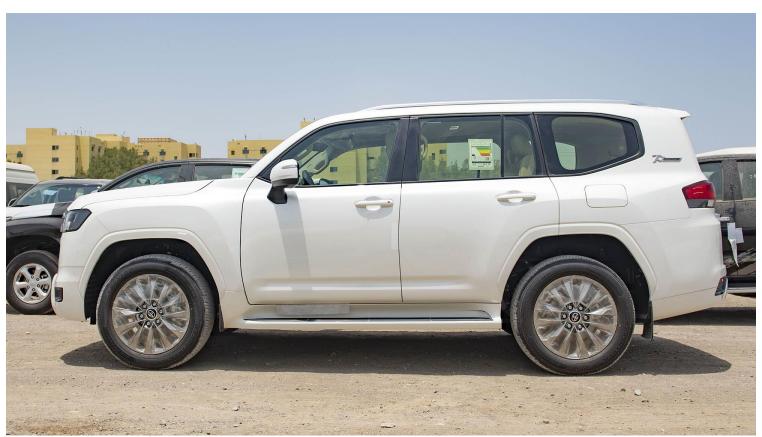

#### **EXTERIOR**

BUMPER: FR. & RR: COLOUR KEYED AERO + BLACK PLATING

DOOR HANDLES: COLOURED HIGH MOUNT STOP LAMP: WITH

**OUTER MIRRORS** 

COLOUR KEYED: WITH + TURN SIGNAL

POWER: WITH + RETRACTABLE (AUTO) + ECM + REVERSE LINK

SIDE STEP: WITH STEP COVER

SPOILER: WITH

SUN/MOON ROOF: WITH

WINDSHIELD GLASS: GREEN W/TOP BAND + HEAT SHIELD

@MileleCorp

@MileleCorp

Head office P.O.Box 6339

AF - 07, Block A, Samari retail Ras Al Khor3, Dubai - UAE Tel: + 917504996459