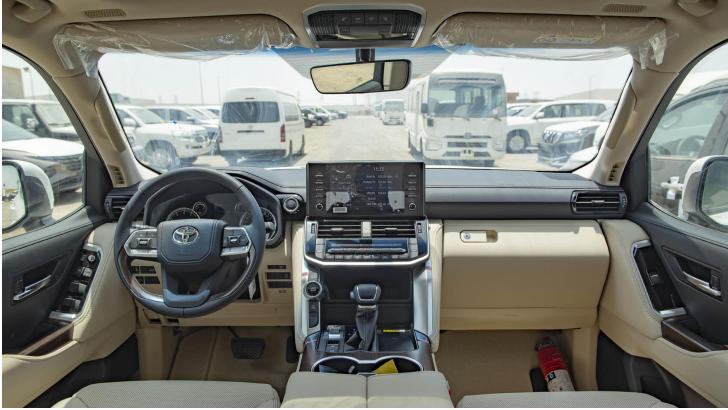

#### **INTERIOR**

ACCESSORY METER: 4.2 "MULTI INFORMATION DISPLAY

CONSOLE BOX <REAR>: (SYNTHETIC LTHR) WITH REAR AC VENT/COOL BOX

INNER REAR VIEW MIRROR: ELECTROCHROMIC

POWER SEAT: WITH (D+P)

VERTICAL SEAT ADJUSTER: WITH (D+P: POWER)

SEAT MATERIAL: SYNTHETIC LEATHER

STEERING WHEEL: LEATHER + WOOD (TYPE1 BROWN) + AUDIO + MID + BT + CRUISE + VOICE (PLATING)

#### **ELECTRICAL**

AC/HEATER: AUTO (FR: LH & RH IND CONTROL)/RR. AUTO/ WITH HEATER (FR)

CRUISE CONTROL: WILTH

ILLUMINATED ENTRY SYSTEM: IGN. SW + ROOM LAMP + FRONT SCUFF PLATE ILLUM.

KEYLESS ENTRY: SMART ENTRY (ALL DOORS) + PUSH START +PBD (LOW)

STEREO: 9" DISPLAY AUDIO + BT + USB + WIFI, 6 SPKS