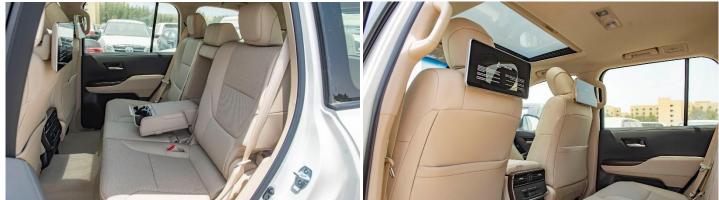

#### **INTERIOR**

ACCESSORY METER: 4.2 "MULTI INFORMATION DISPLAY

CONSOLE BOX <REAR>: (SYNTHETIC LTHR) WITH REAR AC VENT/COOL BOX

INNER REAR VIEW MIRROR: ELECTROCHROMIC

POWER SEAT: WITH (D+P)

VERTICAL SEAT ADJUSTER: WITH (D+P: POWER)

SEAT MATERIAL: SYNTHETIC LEATHER

STEERING WHEEL: LEATHER + WOOD (TYPE1 BROWN) + AUDIO + MID + BT + CRUISE + VOICE (PLATING)

HEADLAMPS: (LOW / HIGH) - LED + LED DRL (TYPE1 REFRACTIVE TYPE)

PARKING SENSORS: 4+4 (FF+RR) RADIATOR GRILLE: CHROME + SILVER

REAR ENTERTAINMENT SYSTEM: 12.3": TYPE1 + HEADPHONES

REAR LUGGAGE DOOR: HATCH TYPE: POWER BACK DOOR + AUTO/EASY CLOSER DOOR