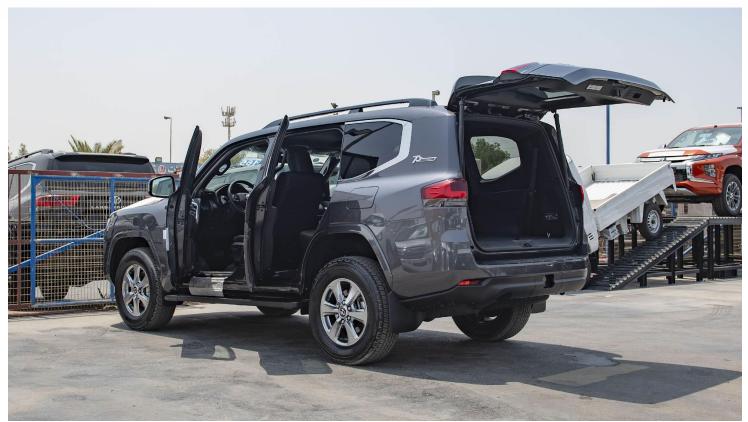

**REAR CAMERA WITH** 

ANTI THEFT SYSTEM IMMOBILIZER + SECURITY HORN

WIRELESS DOOR LOCK WITH (SMART ENTRY W/ PUSH START)

AIR CONDITIONNER FR/RR AUTO (4 SEAT INDEPENDENT)

SEAT MATERIAL LEATHER

SEAT CAPACITY 7 (FR: 2, MID: 3, RR: 2)

SPEEDOMETER OPTITRON 260KM/H (7.0 TFT MID)

MOON ROOF WITH (AUTO W/ JAM PRO) ROOF RAIL WITH

**AUTO TAIL GATE WITH** 

ROOM LAMP FR, RR1 & RR2: BULB

Head office P.O.Box 6339 AF - 07, Block A, Samari retail