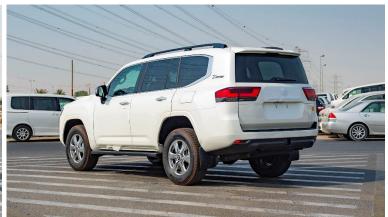

## (LHD) Toyota Land Cruiser 300 VX 3.5 TT AT MY2022

VEHICLE CODE: iSJ Brand: TOYOTA

Year: 2022

**BASIC INFORMATION** 

**ENGINE V35A-FTS** 

**DISPLACEMENT 3,445 (CC)** 

TRANSMISSION AUTO, 10 SPEED

CURB WEIGHT 2,495 (KG)

GROSS WEIGHT 3,230 (KG)

MAX. OUTPUT 305 / 5,200 (kW/rpm)

MAX. TORQUE 650 / 2,000 - 3,600 (Nm/rpm)

**FUEL TYPE PETROL** 

FUEL TANK CAPACITY 80 + 30 (L)

TYRE 265/65R18

DIMENSION (mm) 5,115 (L) x 1,980 (W) x 1,945 (H)

WHEELBASE 2,850 (mm)

**GROUND CLEARANCE 235 (mm)** 

FRONT SUSPENSION INDEPENDENT FRONT SUSPENSION (IFS)

**REAR SUSPENSION 4-LINK TYPE SUSPENSION** 

BRAKE FR DISC RR DISC

P.O.Box 6339 AF - 07, Block A, Samari retail Ras Al Khor3, Dubai - UAE