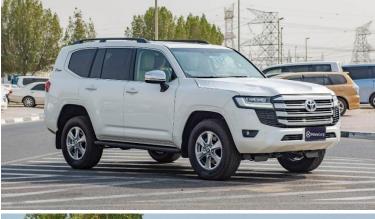

## (LHD) Toyota Land Cruiser 300 VX 3.5 TT AT MY2022

VEHICLE CODE: iSJ Brand: TOYOTA

Year: 2022

**BASIC INFORMATION** 

**ENGINE V35A-FTS** 

**DISPLACEMENT 3,445 (CC)** 

TRANSMISSION AUTO, 10 SPEED

CURB WEIGHT 2,495 (KG)