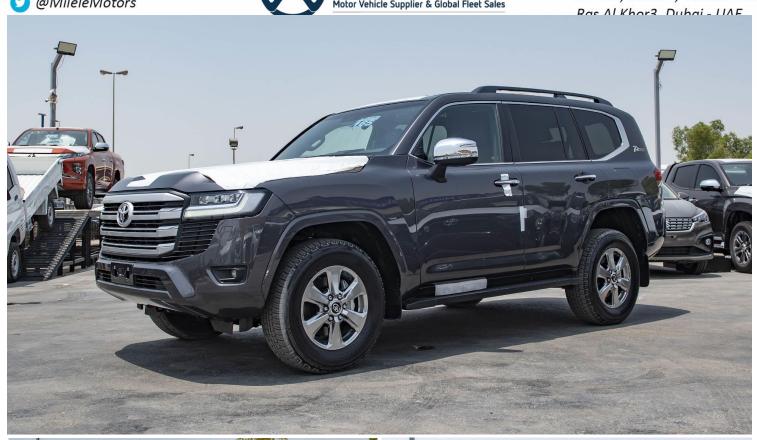

## (LHD) Toyota Land Cruiser 300 VX 3.5 TT AT MY2022

VEHICLE CODE: iSJ Brand: TOYOTA

Year: 2022

**BASIC INFORMATION** 

**ENGINE V35A-FTS** 

**DISPLACEMENT 3,445 (CC)** 

TRANSMISSION AUTO, 10 SPEED

CURB WEIGHT 2,495 (KG)