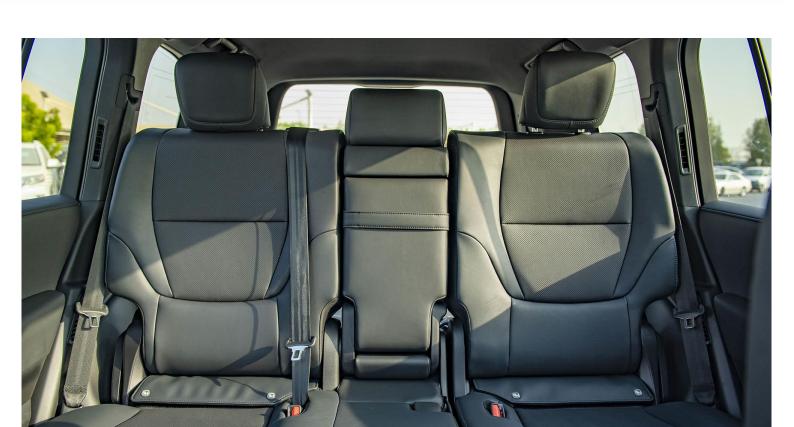

**REAR CAMERA WITH** 

ANTI THEFT SYSTEM IMMOBILIZER + SECURITY HORN

WIRELESS DOOR LOCK WITH (SMART ENTRY W/ PUSH START)

AIR CONDITIONNER FR/RR AUTO (4 SEAT INDEPENDENT)

SEAT MATERIAL LEATHER

SEAT CAPACITY 7 (FR: 2, MID: 3, RR: 2)