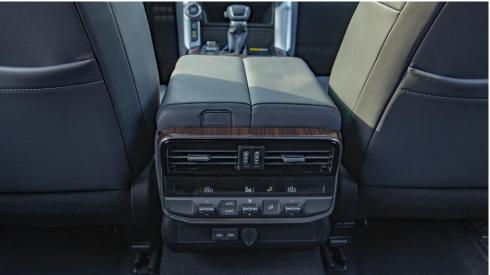

**REAR CAMERA WITH** 

ANTI THEFT SYSTEM IMMOBILIZER + SECURITY HORN

WIRELESS DOOR LOCK WITH (SMART ENTRY W/ PUSH START)

AIR CONDITIONNER FR/RR AUTO (4 SEAT INDEPENDENT)

SEAT MATERIAL LEATHER

SEAT CAPACITY 7 (FR: 2, MID: 3, RR: 2)