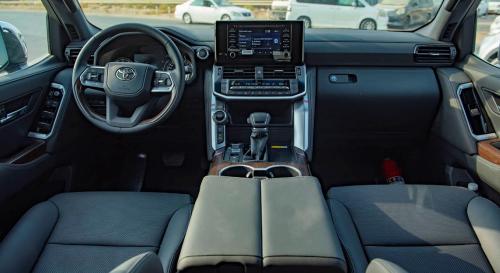

## (LHD) Toyota Land Cruiser 300 VX 3.5 TT AT MY2022

VEHICLE CODE: iSJ Brand: TOYOTA

Year: 2022

**BASIC INFORMATION** 

**ENGINE V35A-FTS** 

**DISPLACEMENT 3,445 (CC)** 

TRANSMISSION AUTO, 10 SPEED

CURB WEIGHT 2,495 (KG)

#### **SAFETY, SECURITY AND INTERIOR FEATURES**

VEHICLE STABILITY CONT. ABS + BA + VSC + TSC + ATRC + DAC + MTS + TA

DIFFERENTIAL LOCK RR DIFF LOCK

**CRUISE CONTROL WITH** 

AIR BAG SYSTEM WITH (D SINGLE + P DUAL), CSA (ALL ROW), SIDE CLEARANCE + BACK SONAR FR:4, RR: 4

**REAR CAMERA WITH** 

ANTI THEFT SYSTEM IMMOBILIZER + SECURITY HORN

WIRELESS DOOR LOCK WITH (SMART ENTRY W/ PUSH START)

AIR CONDITIONNER FR/RR AUTO (4 SEAT INDEPENDENT)

SEAT MATERIAL LEATHER

SEAT CAPACITY 7 (FR: 2, MID: 3, RR: 2)

SPEEDOMETER OPTITRON 260KM/H (7.0 TFT MID)

MOON ROOF WITH (AUTO W/ JAM PRO) ROOF RAIL WITH

**AUTO TAIL GATE WITH** 

ROOM LAMP FR, RR1 & RR2: BULB

Head office P.O.Box 6339 AF - 07, Block A, Samari retail