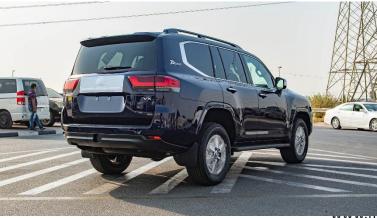

## (LHD) Toyota Land Cruiser 300 VX 3.5 TT AT MY2022

VEHICLE CODE: iSJ Brand: TOYOTA

Year: 2022

**BASIC INFORMATION** 

**ENGINE V35A-FTS** 

**DISPLACEMENT 3,445 (CC)** 

TRANSMISSION AUTO, 10 SPEED

CURB WEIGHT 2,495 (KG)