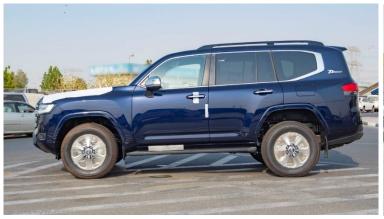

## (LHD) Toyota Land Cruiser 300 VX 3.5 TT AT MY2022

VEHICLE CODE: iSJ Brand: TOYOTA

Year: 2022

**BASIC INFORMATION** 

**ENGINE V35A-FTS** 

**DISPLACEMENT 3,445 (CC)** 

TRANSMISSION AUTO, 10 SPEED

CURB WEIGHT 2,495 (KG)

GROSS WEIGHT 3,230 (KG)

MAX. OUTPUT 305 / 5,200 (kW/rpm)

MAX. TORQUE 650 / 2,000 - 3,600 (Nm/rpm)

**FUEL TYPE PETROL** 

FUEL TANK CAPACITY 80 + 30 (L)

TYRE 265/65R18

DIMENSION (mm) 5,115 (L) x 1,980 (W) x 1,945 (H)

WHEELBASE 2,850 (mm)

**GROUND CLEARANCE 235 (mm)** 

FRONT SUSPENSION INDEPENDENT FRONT SUSPENSION (IFS)

**REAR SUSPENSION 4-LINK TYPE SUSPENSION** 

BRAKE FR DISC RR DISC

P.O.Box 6339 AF - 07, Block A, Samari retail Ras Al Khor3, Dubai - UAE