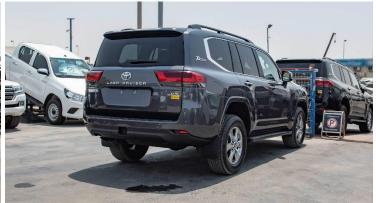

## (LHD) Toyota Land Cruiser 300 VX 3.5 TT AT MY2022

VEHICLE CODE: iSJ Brand: TOYOTA

Year: 2022

**BASIC INFORMATION** 

**ENGINE V35A-FTS** 

**DISPLACEMENT 3,445 (CC)** 

TRANSMISSION AUTO, 10 SPEED

CURB WEIGHT 2,495 (KG)