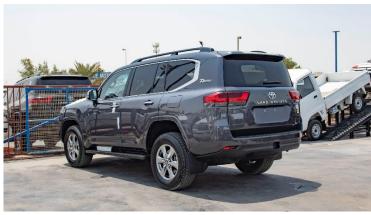

## (LHD) Toyota Land Cruiser 300 VX 3.5 TT AT MY2022

VEHICLE CODE: iSJ Brand: TOYOTA

Year: 2022

**BASIC INFORMATION** 

**ENGINE V35A-FTS** 

**DISPLACEMENT 3,445 (CC)** 

TRANSMISSION AUTO, 10 SPEED

CURB WEIGHT 2,495 (KG)