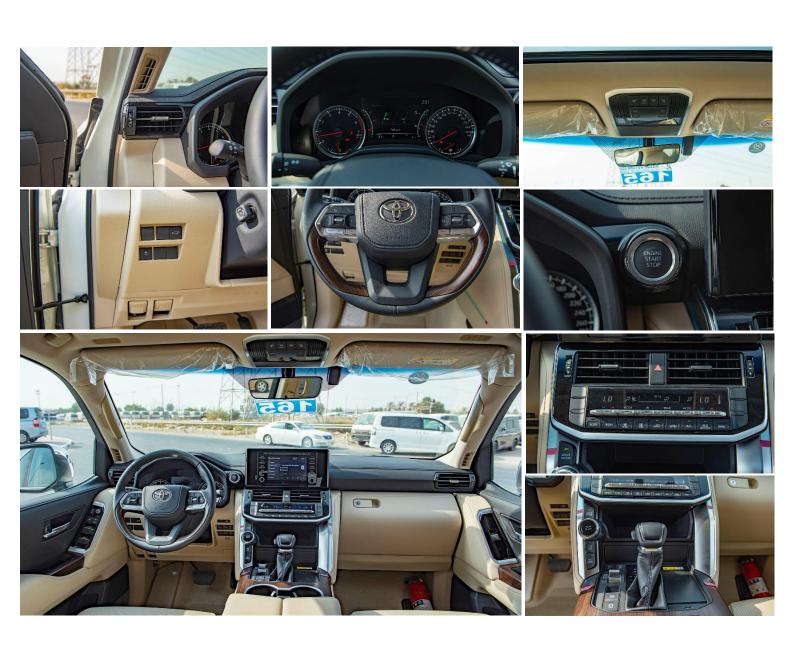

#### **SAFETY, SECURITY AND INTERIOR FEATURES**

VEHICLE STABILITY CONT. ABS + BA + VSC + TSC + ATRC + DAC + MTS + TA

DIFFERENTIAL LOCK RR DIFF LOCK

**CRUISE CONTROL WITH** 

AIR BAG SYSTEM WITH (D SINGLE + P DUAL), CSA (ALL ROW), SIDE CLEARANCE + BACK SONAR FR:4, RR: 4

**REAR CAMERA WITH** 

ANTI THEFT SYSTEM IMMOBILIZER + SECURITY HORN

WIRELESS DOOR LOCK WITH (SMART ENTRY W/ PUSH START)

AIR CONDITIONNER FR/RR AUTO (4 SEAT INDEPENDENT)

SEAT MATERIAL LEATHER

SEAT CAPACITY 7 (FR: 2, MID: 3, RR: 2)

SPEEDOMETER OPTITRON 260KM/H (7.0 TFT MID)

MOON ROOF WITH (AUTO W/ JAM PRO) ROOF RAIL WITH

**AUTO TAIL GATE WITH** 

ROOM LAMP FR, RR1 & RR2: BULB

Head office P.O.Box 6339 AF - 07, Block A, Samari retail