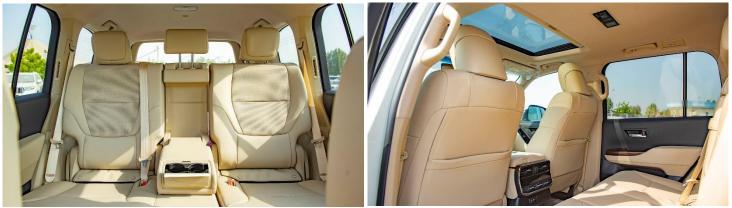

**REAR CAMERA WITH** 

ANTI THEFT SYSTEM IMMOBILIZER + SECURITY HORN

WIRELESS DOOR LOCK WITH (SMART ENTRY W/ PUSH START)

AIR CONDITIONNER FR/RR AUTO (4 SEAT INDEPENDENT)

SEAT MATERIAL LEATHER

SEAT CAPACITY 7 (FR: 2, MID: 3, RR: 2)

SPEEDOMETER OPTITRON 260KM/H (7.0 TFT MID)

MOON ROOF WITH (AUTO W/ JAM PRO) ROOF RAIL WITH

**AUTO TAIL GATE WITH** 

ROOM LAMP FR, RR1 & RR2: BULB

Head office P.O.Box 6339 AF - 07, Block A, Samari retail