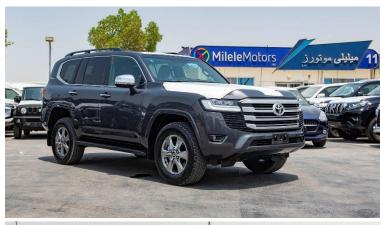

## (LHD) Toyota Land Cruiser 300 VX 3.5 TT AT MY2022

VEHICLE CODE: iSJ Brand: TOYOTA

Year: 2022

**BASIC INFORMATION** 

**ENGINE V35A-FTS** 

**DISPLACEMENT 3,445 (CC)** 

TRANSMISSION AUTO, 10 SPEED

CURB WEIGHT 2,495 (KG)