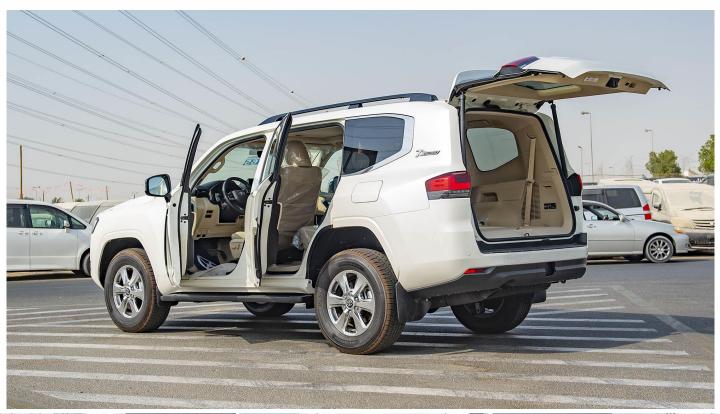

#### **SAFETY, SECURITY AND INTERIOR FEATURES**

VEHICLE STABILITY CONT. ABS + BA + VSC + TSC + ATRC + DAC + MTS + TA

DIFFERENTIAL LOCK RR DIFF LOCK

**CRUISE CONTROL WITH** 

AIR BAG SYSTEM WITH (D SINGLE + P DUAL), CSA (ALL ROW), SIDE CLEARANCE + BACK SONAR FR:4, RR: 4

**REAR CAMERA WITH** 

ANTI THEFT SYSTEM IMMOBILIZER + SECURITY HORN

WIRELESS DOOR LOCK WITH (SMART ENTRY W/ PUSH START)

AIR CONDITIONNER FR/RR AUTO (4 SEAT INDEPENDENT)

SEAT MATERIAL LEATHER

SEAT CAPACITY 7 (FR: 2, MID: 3, RR: 2)

SPEEDOMETER OPTITRON 260KM/H (7.0 TFT MID)

MOON ROOF WITH (AUTO W/ JAM PRO) ROOF RAIL WITH

**AUTO TAIL GATE WITH** 

ROOM LAMP FR, RR1 & RR2: BULB

Head office P.O.Box 6339 AF - 07, Block A, Samari retail