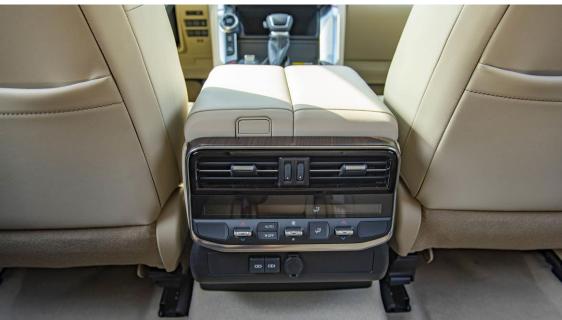

**REAR CAMERA WITH** 

ANTI THEFT SYSTEM IMMOBILIZER + SECURITY HORN

WIRELESS DOOR LOCK WITH (SMART ENTRY W/ PUSH START)

AIR CONDITIONNER FR/RR AUTO (4 SEAT INDEPENDENT)

SEAT MATERIAL LEATHER

SEAT CAPACITY 7 (FR: 2, MID: 3, RR: 2)