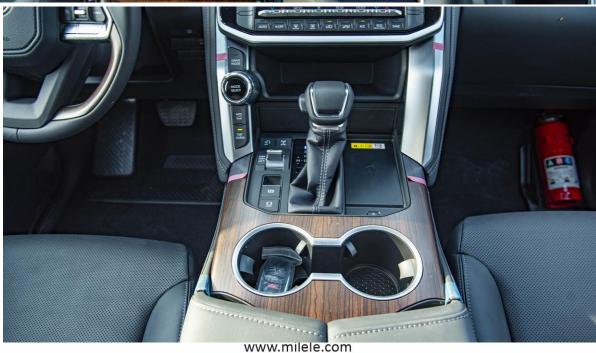

## (LHD) Toyota Land Cruiser 300 VX 3.5 TT AT MY2022

VEHICLE CODE: iSJ Brand: TOYOTA

Year: 2022

**BASIC INFORMATION** 

**ENGINE V35A-FTS** 

**DISPLACEMENT 3,445 (CC)** 

TRANSMISSION AUTO, 10 SPEED

CURB WEIGHT 2,495 (KG)

**REAR CAMERA WITH** 

ANTI THEFT SYSTEM IMMOBILIZER + SECURITY HORN

WIRELESS DOOR LOCK WITH (SMART ENTRY W/ PUSH START)

AIR CONDITIONNER FR/RR AUTO (4 SEAT INDEPENDENT)

SEAT MATERIAL LEATHER

SEAT CAPACITY 7 (FR: 2, MID: 3, RR: 2)