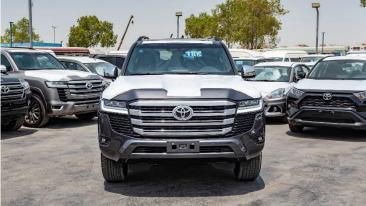

## (LHD) Toyota Land Cruiser 300 VX 3.5 TT AT MY2022

VEHICLE CODE: iSJ Brand: TOYOTA

Year: 2022

**BASIC INFORMATION** 

**ENGINE V35A-FTS** 

**DISPLACEMENT 3,445 (CC)** 

TRANSMISSION AUTO, 10 SPEED

CURB WEIGHT 2,495 (KG)