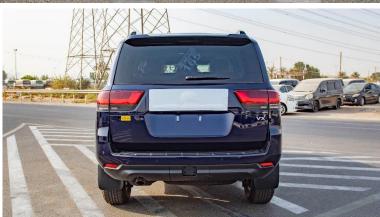

## (LHD) Toyota Land Cruiser 300 VX 3.5 TT AT MY2022

VEHICLE CODE: iSJ Brand: TOYOTA

Year: 2022

**BASIC INFORMATION** 

**ENGINE V35A-FTS** 

**DISPLACEMENT 3,445 (CC)** 

TRANSMISSION AUTO, 10 SPEED

CURB WEIGHT 2,495 (KG)