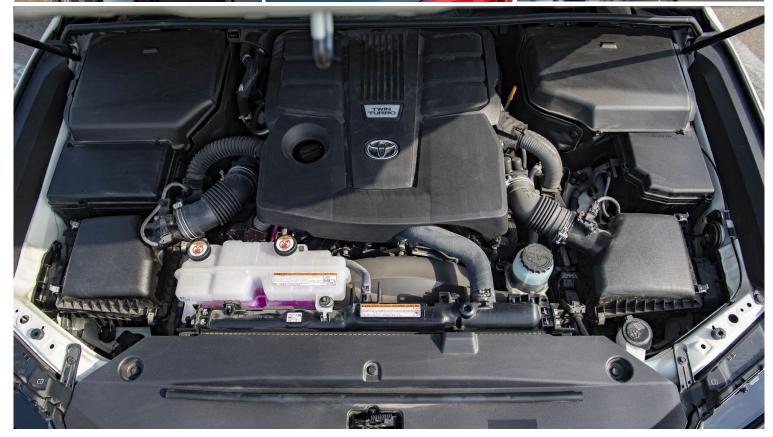

## (LHD) Toyota Land Cruiser 300 VX 3.5 TT AT MY2022

VEHICLE CODE: iSJ Brand: TOYOTA

Year: 2022

**BASIC INFORMATION** 

**ENGINE V35A-FTS** 

**DISPLACEMENT 3,445 (CC)** 

TRANSMISSION AUTO, 10 SPEED

CURB WEIGHT 2,495 (KG)

GROSS WEIGHT 3,230 (KG)

MAX. OUTPUT 305 / 5,200 (kW/rpm)

MAX. TORQUE 650 / 2,000 - 3,600 (Nm/rpm)

**FUEL TYPE PETROL** 

FUEL TANK CAPACITY 80 + 30 (L)

TYRE 265/65R18

DIMENSION (mm) 5,115 (L) x 1,980 (W) x 1,945 (H)