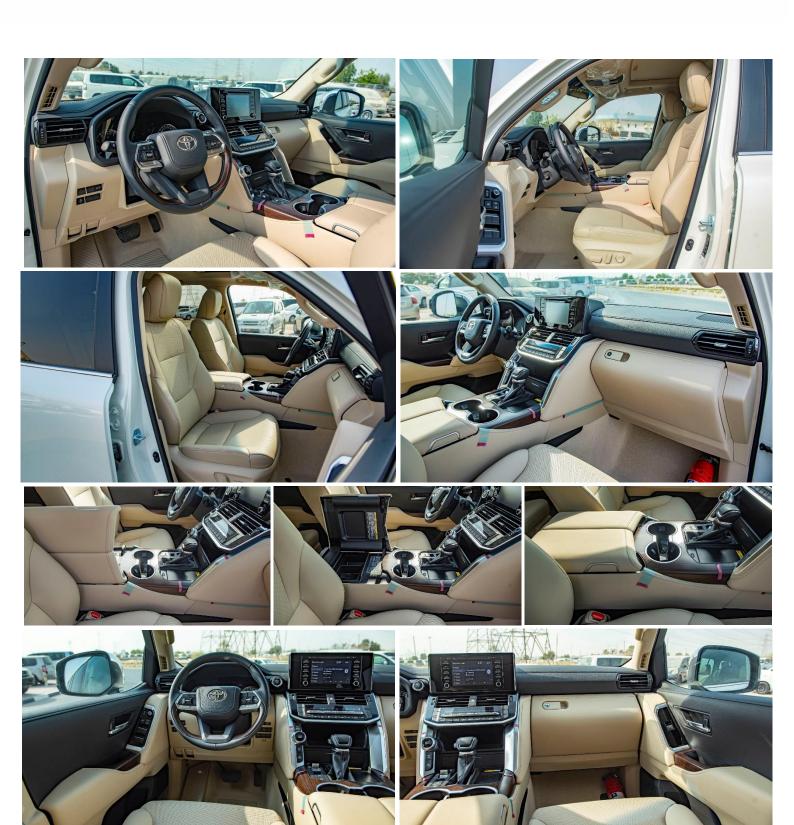

#### **SAFETY, SECURITY AND INTERIOR FEATURES**

VEHICLE STABILITY CONT. ABS + BA + VSC + TSC + ATRC + DAC + MTS + TA

DIFFERENTIAL LOCK RR DIFF LOCK

**CRUISE CONTROL WITH** 

AIR BAG SYSTEM WITH (D SINGLE + P DUAL), CSA (ALL ROW), SIDE CLEARANCE + BACK SONAR FR:4, RR: 4

**REAR CAMERA WITH** 

ANTI THEFT SYSTEM IMMOBILIZER + SECURITY HORN

WIRELESS DOOR LOCK WITH (SMART ENTRY W/ PUSH START)

AIR CONDITIONNER FR/RR AUTO (4 SEAT INDEPENDENT)

SEAT MATERIAL LEATHER

SEAT CAPACITY 7 (FR: 2, MID: 3, RR: 2)

SPEEDOMETER OPTITRON 260KM/H (7.0 TFT MID)

MOON ROOF WITH (AUTO W/ JAM PRO) ROOF RAIL WITH

**AUTO TAIL GATE WITH** 

ROOM LAMP FR, RR1 & RR2: BULB

Head office P.O.Box 6339 AF - 07, Block A, Samari retail