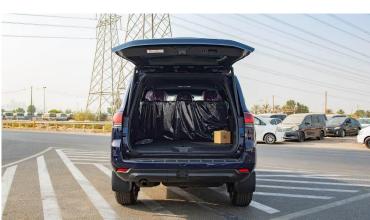

SPEEDOMETER OPTITRON 260KM/H (7.0 TFT MID)

MOON ROOF WITH (AUTO W/ JAM PRO) ROOF RAIL WITH

**AUTO TAIL GATE WITH** 

ROOM LAMP FR, RR1 & RR2: BULB

Head office P.O.Box 6339 AF - 07, Block A, Samari retail