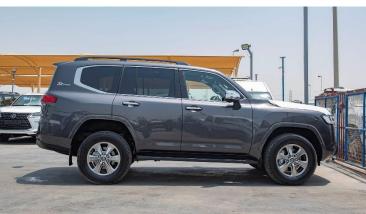

## (LHD) Toyota Land Cruiser 300 VX 3.5 TT AT MY2022

VEHICLE CODE: iSJ Brand: TOYOTA

Year: 2022

**BASIC INFORMATION** 

**ENGINE V35A-FTS** 

**DISPLACEMENT 3,445 (CC)** 

TRANSMISSION AUTO, 10 SPEED

CURB WEIGHT 2,495 (KG)

GROSS WEIGHT 3,230 (KG)

MAX. OUTPUT 305 / 5,200 (kW/rpm)

MAX. TORQUE 650 / 2,000 - 3,600 (Nm/rpm)

**FUEL TYPE PETROL** 

FUEL TANK CAPACITY 80 + 30 (L)

TYRE 265/65R18

DIMENSION (mm) 5,115 (L) x 1,980 (W) x 1,945 (H)

WHEELBASE 2,850 (mm)

**GROUND CLEARANCE 235 (mm)** 

FRONT SUSPENSION INDEPENDENT FRONT SUSPENSION (IFS)

**REAR SUSPENSION 4-LINK TYPE SUSPENSION** 

BRAKE FR DISC RR DISC

P.O.Box 6339 AF - 07, Block A, Samari retail Ras Al Khor3, Dubai - UAE