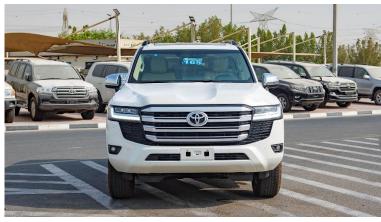

## (LHD) Toyota Land Cruiser 300 VX 3.5 TT AT MY2022

VEHICLE CODE: iSJ Brand: TOYOTA

Year: 2022

**BASIC INFORMATION** 

**ENGINE V35A-FTS** 

**DISPLACEMENT 3,445 (CC)** 

TRANSMISSION AUTO, 10 SPEED

CURB WEIGHT 2,495 (KG)

GROSS WEIGHT 3,230 (KG)

MAX. OUTPUT 305 / 5,200 (kW/rpm)

MAX. TORQUE 650 / 2,000 - 3,600 (Nm/rpm)

**FUEL TYPE PETROL** 

FUEL TANK CAPACITY 80 + 30 (L)

TYRE 265/65R18

DIMENSION (mm) 5,115 (L) x 1,980 (W) x 1,945 (H)

WHEELBASE 2,850 (mm)

**GROUND CLEARANCE 235 (mm)** 

FRONT SUSPENSION INDEPENDENT FRONT SUSPENSION (IFS)

**REAR SUSPENSION 4-LINK TYPE SUSPENSION** 

BRAKE FR DISC RR DISC

P.O.Box 6339 AF - 07, Block A, Samari retail Ras Al Khor3, Dubai - UAE