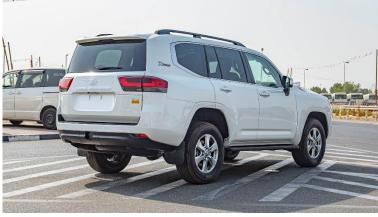

## (LHD) Toyota Land Cruiser 300 VX 3.5 TT AT MY2022

VEHICLE CODE: iSJ Brand: TOYOTA

Year: 2022

**BASIC INFORMATION** 

**ENGINE V35A-FTS** 

**DISPLACEMENT 3,445 (CC)** 

TRANSMISSION AUTO, 10 SPEED

CURB WEIGHT 2,495 (KG)

GROSS WEIGHT 3,230 (KG)

MAX. OUTPUT 305 / 5,200 (kW/rpm)

MAX. TORQUE 650 / 2,000 - 3,600 (Nm/rpm)

**FUEL TYPE PETROL** 

FUEL TANK CAPACITY 80 + 30 (L)

TYRE 265/65R18

DIMENSION (mm) 5,115 (L) x 1,980 (W) x 1,945 (H)

WHEELBASE 2,850 (mm)

**GROUND CLEARANCE 235 (mm)** 

FRONT SUSPENSION INDEPENDENT FRONT SUSPENSION (IFS)

**REAR SUSPENSION 4-LINK TYPE SUSPENSION** 

BRAKE FR DISC RR DISC

P.O.Box 6339 AF - 07, Block A, Samari retail Ras Al Khor3, Dubai - UAE