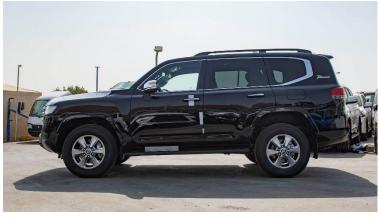

## (LHD) Toyota Land Cruiser 300 VX 3.5 TT AT MY2022

VEHICLE CODE: iSJ Brand: TOYOTA

Year: 2022

**BASIC INFORMATION** 

**ENGINE V35A-FTS** 

**DISPLACEMENT 3,445 (CC)** 

TRANSMISSION AUTO, 10 SPEED

CURB WEIGHT 2,495 (KG)

GROSS WEIGHT 3,230 (KG)

MAX. OUTPUT 305 / 5,200 (kW/rpm)

MAX. TORQUE 650 / 2,000 - 3,600 (Nm/rpm)

**FUEL TYPE PETROL** 

FUEL TANK CAPACITY 80 + 30 (L)

TYRE 265/65R18

DIMENSION (mm) 5,115 (L) x 1,980 (W) x 1,945 (H)

WHEELBASE 2,850 (mm)

**GROUND CLEARANCE 235 (mm)** 

FRONT SUSPENSION INDEPENDENT FRONT SUSPENSION (IFS)

**REAR SUSPENSION 4-LINK TYPE SUSPENSION** 

BRAKE FR DISC RR DISC

P.O.Box 6339 AF - 07, Block A, Samari retail Ras Al Khor3, Dubai - UAE