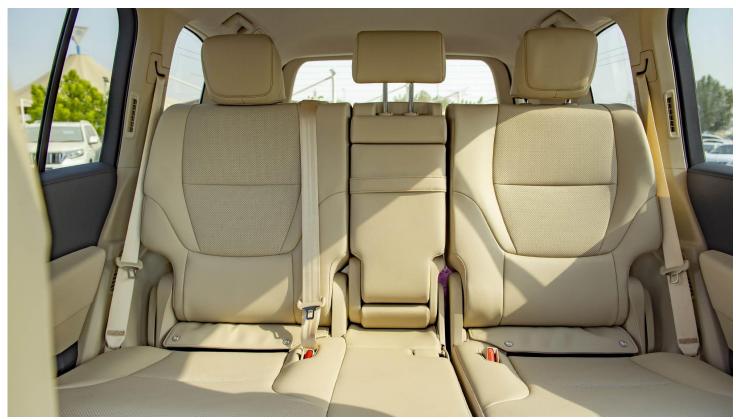

**REAR CAMERA WITH** 

ANTI THEFT SYSTEM IMMOBILIZER + SECURITY HORN

WIRELESS DOOR LOCK WITH (SMART ENTRY W/ PUSH START)

AIR CONDITIONNER FR/RR AUTO (4 SEAT INDEPENDENT)

SEAT MATERIAL LEATHER

SEAT CAPACITY 7 (FR: 2, MID: 3, RR: 2)