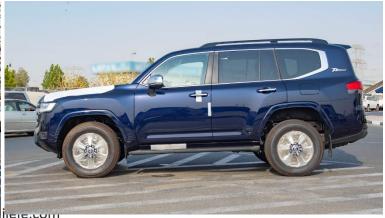

## (LHD) Toyota Land Cruiser 300 VX 3.5 TT AT MY2022

VEHICLE CODE: iSJ Brand: TOYOTA

Year: 2022

**BASIC INFORMATION** 

**ENGINE V35A-FTS** 

**DISPLACEMENT 3,445 (CC)** 

TRANSMISSION AUTO, 10 SPEED

CURB WEIGHT 2,495 (KG)