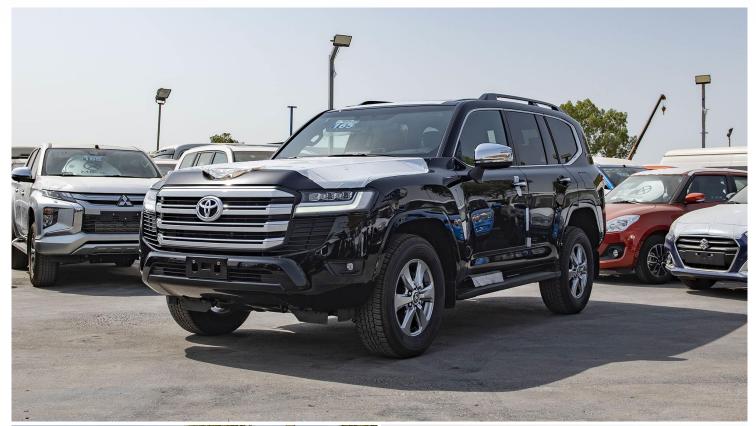

## (LHD) Toyota Land Cruiser 300 VX 3.5 TT AT MY2022

VEHICLE CODE: iSJ Brand: TOYOTA

Year: 2022

**BASIC INFORMATION** 

**ENGINE V35A-FTS** 

**DISPLACEMENT 3,445 (CC)** 

TRANSMISSION AUTO, 10 SPEED

CURB WEIGHT 2,495 (KG)