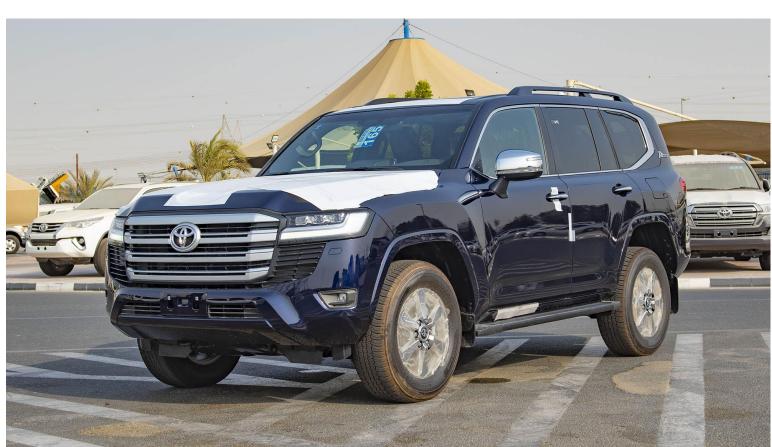

## (LHD) Toyota Land Cruiser 300 VX 3.5 TT AT MY2022

VEHICLE CODE: iSJ Brand: TOYOTA

Year: 2022

**BASIC INFORMATION** 

**ENGINE V35A-FTS** 

**DISPLACEMENT 3,445 (CC)** 

TRANSMISSION AUTO, 10 SPEED

CURB WEIGHT 2,495 (KG)

GROSS WEIGHT 3,230 (KG)

MAX. OUTPUT 305 / 5,200 (kW/rpm)

MAX. TORQUE 650 / 2,000 - 3,600 (Nm/rpm)

**FUEL TYPE PETROL** 

FUEL TANK CAPACITY 80 + 30 (L)

TYRE 265/65R18

DIMENSION (mm) 5,115 (L) x 1,980 (W) x 1,945 (H)

WHEELBASE 2,850 (mm)

**GROUND CLEARANCE 235 (mm)** 

FRONT SUSPENSION INDEPENDENT FRONT SUSPENSION (IFS)

**REAR SUSPENSION 4-LINK TYPE SUSPENSION** 

BRAKE FR DISC RR DISC

P.O.Box 6339 AF - 07, Block A, Samari retail Ras Al Khor3, Dubai - UAE