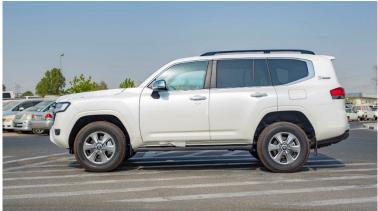

## (LHD) Toyota Land Cruiser 300 VX 3.5 TT AT MY2022

VEHICLE CODE: iSJ Brand: TOYOTA

Year: 2022

**BASIC INFORMATION** 

**ENGINE V35A-FTS** 

**DISPLACEMENT 3,445 (CC)** 

TRANSMISSION AUTO, 10 SPEED

CURB WEIGHT 2,495 (KG)

GROSS WEIGHT 3,230 (KG)

MAX. OUTPUT 305 / 5,200 (kW/rpm)

MAX. TORQUE 650 / 2,000 - 3,600 (Nm/rpm)

**FUEL TYPE PETROL** 

FUEL TANK CAPACITY 80 + 30 (L)

TYRE 265/65R18

DIMENSION (mm) 5,115 (L) x 1,980 (W) x 1,945 (H)

WHEELBASE 2,850 (mm)

**GROUND CLEARANCE 235 (mm)** 

FRONT SUSPENSION INDEPENDENT FRONT SUSPENSION (IFS)

**REAR SUSPENSION 4-LINK TYPE SUSPENSION** 

BRAKE FR DISC RR DISC

P.O.Box 6339 AF - 07, Block A, Samari retail Ras Al Khor3, Dubai - UAE