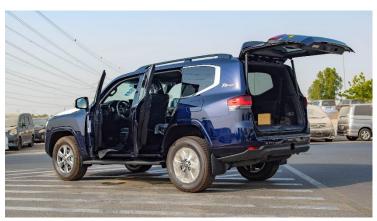

## (LHD) Toyota Land Cruiser 300 VX 3.5 TT AT MY2022

VEHICLE CODE: iSJ Brand: TOYOTA

Year: 2022

**BASIC INFORMATION** 

**ENGINE V35A-FTS** 

**DISPLACEMENT 3,445 (CC)** 

TRANSMISSION AUTO, 10 SPEED

CURB WEIGHT 2,495 (KG)