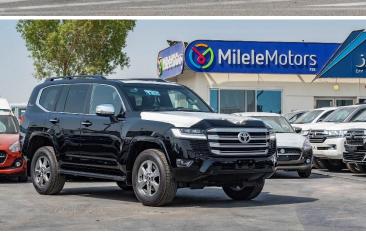

## (LHD) Toyota Land Cruiser 300 VX 3.5 TT AT MY2022

VEHICLE CODE: iSJ Brand: TOYOTA

Year: 2022

**BASIC INFORMATION** 

**ENGINE V35A-FTS** 

**DISPLACEMENT 3,445 (CC)** 

TRANSMISSION AUTO, 10 SPEED

CURB WEIGHT 2,495 (KG)