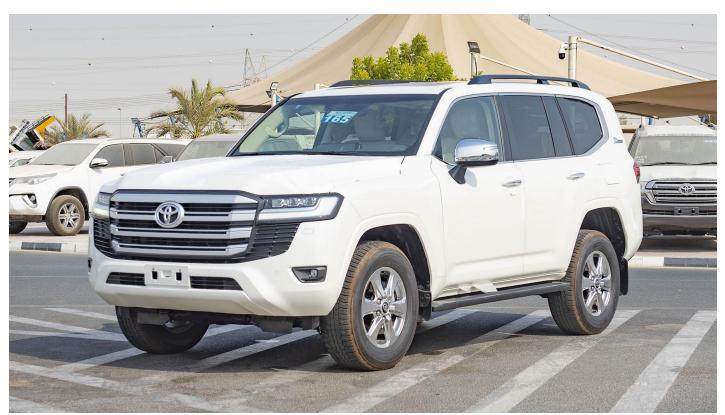

## (LHD) Toyota Land Cruiser 300 VX 3.5 TT AT MY2022

VEHICLE CODE: iSJ Brand: TOYOTA

Year: 2022

**BASIC INFORMATION** 

**ENGINE V35A-FTS** 

**DISPLACEMENT 3,445 (CC)** 

TRANSMISSION AUTO, 10 SPEED

CURB WEIGHT 2,495 (KG)

GROSS WEIGHT 3,230 (KG)

MAX. OUTPUT 305 / 5,200 (kW/rpm)

MAX. TORQUE 650 / 2,000 - 3,600 (Nm/rpm)

**FUEL TYPE PETROL** 

FUEL TANK CAPACITY 80 + 30 (L)

TYRE 265/65R18

DIMENSION (mm) 5,115 (L) x 1,980 (W) x 1,945 (H)

WHEELBASE 2,850 (mm)

**GROUND CLEARANCE 235 (mm)** 

FRONT SUSPENSION INDEPENDENT FRONT SUSPENSION (IFS)

**REAR SUSPENSION 4-LINK TYPE SUSPENSION** 

BRAKE FR DISC RR DISC

P.O.Box 6339 AF - 07, Block A, Samari retail Ras Al Khor3, Dubai - UAE