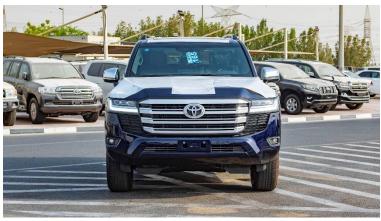

## (LHD) Toyota Land Cruiser 300 VX 3.5 TT AT MY2022

VEHICLE CODE: iSJ Brand: TOYOTA

Year: 2022

**BASIC INFORMATION** 

**ENGINE V35A-FTS** 

**DISPLACEMENT 3,445 (CC)** 

TRANSMISSION AUTO, 10 SPEED

CURB WEIGHT 2,495 (KG)