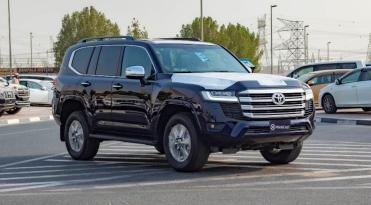

## (LHD) Toyota Land Cruiser 300 VX 3.5 TT AT MY2022

VEHICLE CODE: iSJ Brand: TOYOTA

Year: 2022

**BASIC INFORMATION** 

**ENGINE V35A-FTS** 

**DISPLACEMENT 3,445 (CC)** 

TRANSMISSION AUTO, 10 SPEED

CURB WEIGHT 2,495 (KG)