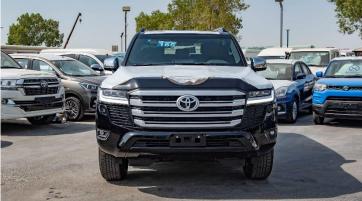

## (LHD) Toyota Land Cruiser 300 VX 3.5 TT AT MY2022

VEHICLE CODE: iSJ Brand: TOYOTA

Year: 2022

**BASIC INFORMATION** 

**ENGINE V35A-FTS** 

**DISPLACEMENT 3,445 (CC)** 

TRANSMISSION AUTO, 10 SPEED

CURB WEIGHT 2,495 (KG)