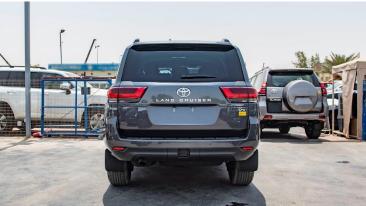

## (LHD) Toyota Land Cruiser 300 VX 3.5 TT AT MY2022

VEHICLE CODE: iSJ Brand: TOYOTA

Year: 2022

**BASIC INFORMATION** 

**ENGINE V35A-FTS** 

**DISPLACEMENT 3,445 (CC)** 

TRANSMISSION AUTO, 10 SPEED

CURB WEIGHT 2,495 (KG)