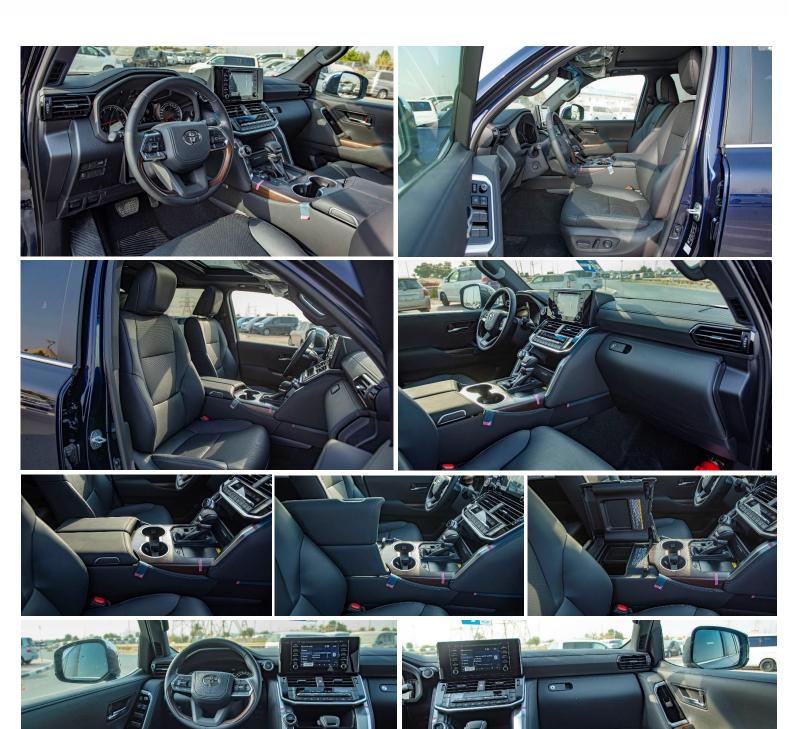

**REAR CAMERA WITH** 

ANTI THEFT SYSTEM IMMOBILIZER + SECURITY HORN

WIRELESS DOOR LOCK WITH (SMART ENTRY W/ PUSH START)

AIR CONDITIONNER FR/RR AUTO (4 SEAT INDEPENDENT)

SEAT MATERIAL LEATHER

SEAT CAPACITY 7 (FR: 2, MID: 3, RR: 2)

SPEEDOMETER OPTITRON 260KM/H (7.0 TFT MID)

MOON ROOF WITH (AUTO W/ JAM PRO) ROOF RAIL WITH

**AUTO TAIL GATE WITH** 

ROOM LAMP FR, RR1 & RR2: BULB

Head office P.O.Box 6339 AF - 07, Block A, Samari retail