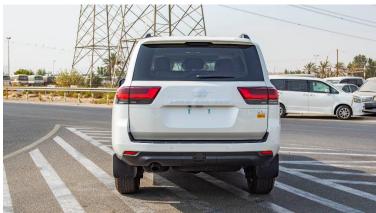

## (LHD) Toyota Land Cruiser 300 VX 3.5 TT AT MY2022

VEHICLE CODE: iSJ Brand: TOYOTA

Year: 2022

**BASIC INFORMATION** 

**ENGINE V35A-FTS** 

**DISPLACEMENT 3,445 (CC)** 

TRANSMISSION AUTO, 10 SPEED

CURB WEIGHT 2,495 (KG)

GROSS WEIGHT 3,230 (KG)

MAX. OUTPUT 305 / 5,200 (kW/rpm)

MAX. TORQUE 650 / 2,000 - 3,600 (Nm/rpm)

**FUEL TYPE PETROL** 

FUEL TANK CAPACITY 80 + 30 (L)

TYRE 265/65R18

DIMENSION (mm) 5,115 (L) x 1,980 (W) x 1,945 (H)

WHEELBASE 2,850 (mm)

**GROUND CLEARANCE 235 (mm)** 

FRONT SUSPENSION INDEPENDENT FRONT SUSPENSION (IFS)

**REAR SUSPENSION 4-LINK TYPE SUSPENSION** 

BRAKE FR DISC RR DISC

P.O.Box 6339 AF - 07, Block A, Samari retail Ras Al Khor3, Dubai - UAE