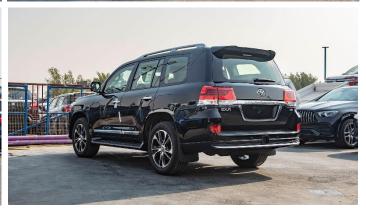

## (LHD) Toyota Land Cruiser GXR High 4.5D AT MY2021

**SPECIFICATIONS: VEHICLE CODE: gXK MODEL DESCRIPTION** 

**YEAR:** 2021

**BRAND: TOYOTA** 

#### **EXTERIOR FEATURES**

**20 ALLOY WHEEL** FLOOR MOUNTED SPARE WHEEL TOWING HITCH WITH PINTLE HOOK WIRELESS DOOR LOCK SIDE STEPS WITH COVER CHROME BACK DOOR TRIM TIRE WHEEL CAPS **DOOR MIRRORS - POWERED** FRONT FOG LAMPS **SUNROOF REAR FOG LAMP** FRONT AERO KIT **REAR AERO KIT HEADLIGHT CLEANERS** RETRACTABLE DOOR MIRRORS **BODY COLORED DOOR MIRRORS SMART KEYLESS ENTRY** MANUAL HEADLIGHT LEVELING LED HEADLIGHTS WITH DRL'S CHROME BACK DOOR LICENSE GARNISH **HIGH MOUNT STOP LAMP CHROME DOOR HANDLES** CHROME SIDE PROTECTION MOULDING FRONT & REAR PARKING SENSORS **ROOF SPOILER** 