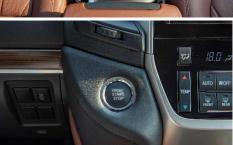

NUMBER OF SPEAKERS; 6

**PUSH START BUTTON** 

REAR MANUAL AIR CONDITIONING

**FLOOR MATS** 

LEATHER & WOOD-TRIMMED STEERING WHEEL

WOOD GRAIN INTERIOR PACKAGE

AUTO DIMMING REAR VIEW MIRROR

TURN ASSIST FUNCTION