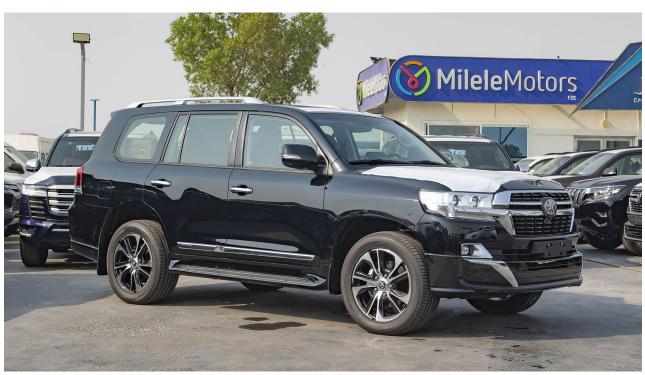

## (LHD) Toyota Land Cruiser GXR High 4.5D AT MY2021

**SPECIFICATIONS: VEHICLE CODE: gXK MODEL DESCRIPTION** 

**YEAR:** 2021

**BRAND: TOYOTA** 

#### **EXTERIOR FEATURES**

**20 ALLOY WHEEL** FLOOR MOUNTED SPARE WHEEL TOWING HITCH WITH PINTLE HOOK WIRELESS DOOR LOCK SIDE STEPS WITH COVER CHROME BACK DOOR TRIM TIRE WHEEL CAPS **DOOR MIRRORS - POWERED** FRONT FOG LAMPS **SUNROOF REAR FOG LAMP** FRONT AERO KIT **REAR AERO KIT HEADLIGHT CLEANERS** RETRACTABLE DOOR MIRRORS **BODY COLORED DOOR MIRRORS SMART KEYLESS ENTRY** MANUAL HEADLIGHT LEVELING LED HEADLIGHTS WITH DRL'S CHROME BACK DOOR LICENSE GARNISH **HIGH MOUNT STOP LAMP CHROME DOOR HANDLES** CHROME SIDE PROTECTION MOULDING FRONT & REAR PARKING SENSORS **ROOF SPOILER** 