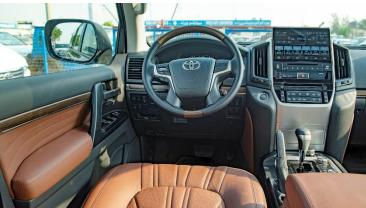

#### **INTERIOR FEATURES & SAFETY**

DUAL FRONT ZONE AUTO AIR CONDITIONING

**CENTRAL LOCKING** 

**QUILTED LEAHTER SEATS** 

POWER SEATS - DRIVER + PASSENGER

**POWER STEERING** 

**POWER WINDOWS** 

**CENTER CONSOLE COOLER BOX** 

NUMBER OF SPEAKERS; 6

**PUSH START BUTTON** 

REAR MANUAL AIR CONDITIONING

**FLOOR MATS** 

LEATHER & WOOD-TRIMMED STEERING WHEEL

WOOD GRAIN INTERIOR PACKAGE

AUTO DIMMING REAR VIEW MIRROR

TURN ASSIST FUNCTION

STEERING WHEEL CONTROL FOR AUDIO/TELEPHONE

**DUAL FRONT AIRBAGS** 

**CRUISE CONTROL** 

SIDES/CURTAIN AIRBAGS

**CRAWL CONTROL** 

REAR ENTERTAINMENT SYSTEM

10" DISPLAY AUDIO

4 CAMERAS WITH 360 BIRD EYE VIEW