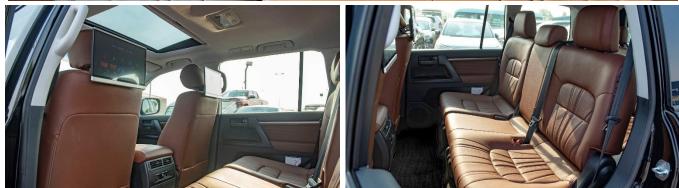

#### **INTERIOR FEATURES & SAFETY**

DUAL FRONT ZONE AUTO AIR CONDITIONING

**CENTRAL LOCKING** 

**QUILTED LEAHTER SEATS** 

POWER SEATS - DRIVER + PASSENGER

**POWER STEERING** 

**POWER WINDOWS** 

**CENTER CONSOLE COOLER BOX** 

NUMBER OF SPEAKERS; 6

**PUSH START BUTTON** 

REAR MANUAL AIR CONDITIONING

**FLOOR MATS** 

LEATHER & WOOD-TRIMMED STEERING WHEEL

WOOD GRAIN INTERIOR PACKAGE

AUTO DIMMING REAR VIEW MIRROR

TURN ASSIST FUNCTION

STEERING WHEEL CONTROL FOR AUDIO/TELEPHONE

**DUAL FRONT AIRBAGS** 

**CRUISE CONTROL** 

SIDES/CURTAIN AIRBAGS

**CRAWL CONTROL** 

REAR ENTERTAINMENT SYSTEM

10" DISPLAY AUDIO

4 CAMERAS WITH 360 BIRD EYE VIEW