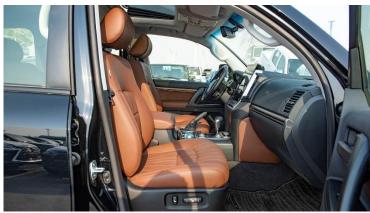

#### **INTERIOR FEATURES & SAFETY**

DUAL FRONT ZONE AUTO AIR CONDITIONING

**CENTRAL LOCKING** 

**QUILTED LEAHTER SEATS** 

POWER SEATS - DRIVER + PASSENGER

**POWER STEERING** 

**POWER WINDOWS** 

**CENTER CONSOLE COOLER BOX** 

NUMBER OF SPEAKERS; 6

**PUSH START BUTTON** 

REAR MANUAL AIR CONDITIONING

**FLOOR MATS** 

LEATHER & WOOD-TRIMMED STEERING WHEEL

WOOD GRAIN INTERIOR PACKAGE

AUTO DIMMING REAR VIEW MIRROR

TURN ASSIST FUNCTION

STEERING WHEEL CONTROL FOR AUDIO/TELEPHONE

**DUAL FRONT AIRBAGS** 

**CRUISE CONTROL** 

SIDES/CURTAIN AIRBAGS

**CRAWL CONTROL** 

REAR ENTERTAINMENT SYSTEM

10" DISPLAY AUDIO

4 CAMERAS WITH 360 BIRD EYE VIEW