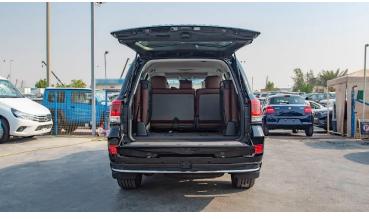

### **DIMENSION, CAPACITIES & SUSPENSIONS**

**TYRES SIZE:** 285/60 R20

**DIMENSIONS (mm):** L 5,095 x W 1,980 x L 1,890

**FUEL TANK CAPACITY: 138L GROSS WEIGHT (KG): 3,350** 

**NUMBER OF DOORS: 5 SEATING CAPACITY: 8** 