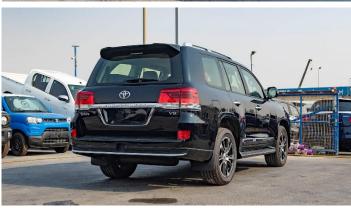

## (LHD) Toyota Land Cruiser GXR High 4.5D AT MY2021

**SPECIFICATIONS: VEHICLE CODE: gXK MODEL DESCRIPTION** 

**YEAR:** 2021

**BRAND: TOYOTA** 

#### **EXTERIOR FEATURES**

**20 ALLOY WHEEL** FLOOR MOUNTED SPARE WHEEL TOWING HITCH WITH PINTLE HOOK WIRELESS DOOR LOCK SIDE STEPS WITH COVER CHROME BACK DOOR TRIM TIRE WHEEL CAPS **DOOR MIRRORS - POWERED** FRONT FOG LAMPS **SUNROOF REAR FOG LAMP** FRONT AERO KIT **REAR AERO KIT HEADLIGHT CLEANERS** RETRACTABLE DOOR MIRRORS **BODY COLORED DOOR MIRRORS SMART KEYLESS ENTRY** MANUAL HEADLIGHT LEVELING LED HEADLIGHTS WITH DRL'S CHROME BACK DOOR LICENSE GARNISH **HIGH MOUNT STOP LAMP CHROME DOOR HANDLES** CHROME SIDE PROTECTION MOULDING FRONT & REAR PARKING SENSORS **ROOF SPOILER** 