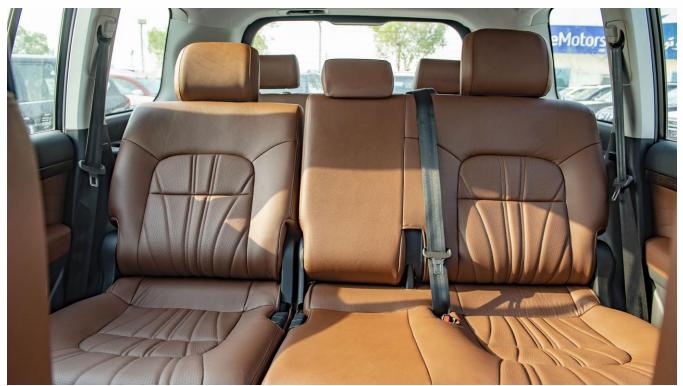

#### **INTERIOR FEATURES & SAFETY**

DUAL FRONT ZONE AUTO AIR CONDITIONING

**CENTRAL LOCKING** 

**QUILTED LEAHTER SEATS** 

POWER SEATS - DRIVER + PASSENGER

**POWER STEERING** 

**POWER WINDOWS** 

**CENTER CONSOLE COOLER BOX** 

NUMBER OF SPEAKERS; 6

**PUSH START BUTTON** 

REAR MANUAL AIR CONDITIONING

**FLOOR MATS** 

LEATHER & WOOD-TRIMMED STEERING WHEEL

WOOD GRAIN INTERIOR PACKAGE

AUTO DIMMING REAR VIEW MIRROR

TURN ASSIST FUNCTION