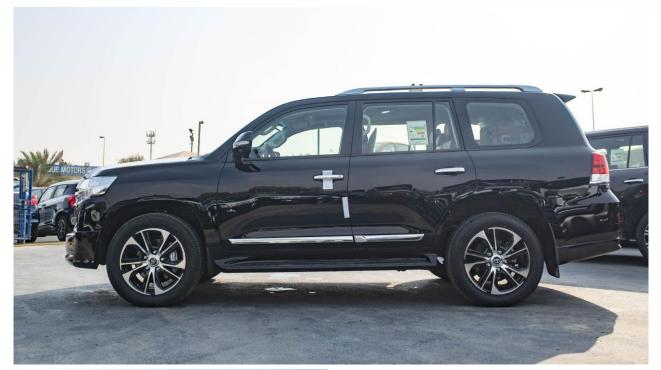

## (LHD) Toyota Land Cruiser GXR High 4.5D AT MY2021

**SPECIFICATIONS: VEHICLE CODE: gXK MODEL DESCRIPTION** 

**YEAR:** 2021

**BRAND: TOYOTA** 

### **DIMENSION, CAPACITIES & SUSPENSIONS**

**TYRES SIZE:** 285/60 R20

**DIMENSIONS (mm):** L 5,095 x W 1,980 x L 1,890

**FUEL TANK CAPACITY: 138L GROSS WEIGHT (KG): 3,350** 

**NUMBER OF DOORS: 5 SEATING CAPACITY: 8** 

#### **EXTERIOR FEATURES**

**20 ALLOY WHEEL** FLOOR MOUNTED SPARE WHEEL TOWING HITCH WITH PINTLE HOOK WIRELESS DOOR LOCK SIDE STEPS WITH COVER CHROME BACK DOOR TRIM TIRE WHEEL CAPS **DOOR MIRRORS - POWERED** FRONT FOG LAMPS **SUNROOF REAR FOG LAMP** FRONT AERO KIT **REAR AERO KIT HEADLIGHT CLEANERS** RETRACTABLE DOOR MIRRORS **BODY COLORED DOOR MIRRORS SMART KEYLESS ENTRY** MANUAL HEADLIGHT LEVELING LED HEADLIGHTS WITH DRL'S CHROME BACK DOOR LICENSE GARNISH **HIGH MOUNT STOP LAMP CHROME DOOR HANDLES** CHROME SIDE PROTECTION MOULDING FRONT & REAR PARKING SENSORS **ROOF SPOILER** 