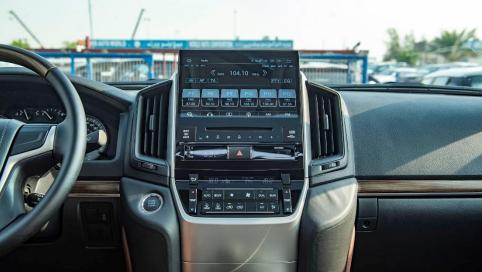

STEERING WHEEL CONTROL FOR AUDIO/TELEPHONE

**DUAL FRONT AIRBAGS** 

**CRUISE CONTROL** 

SIDES/CURTAIN AIRBAGS

**CRAWL CONTROL** 

REAR ENTERTAINMENT SYSTEM

10" DISPLAY AUDIO

4 CAMERAS WITH 360 BIRD EYE VIEW