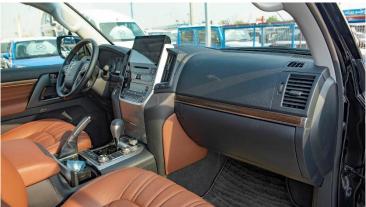

#### **INTERIOR FEATURES & SAFETY**

DUAL FRONT ZONE AUTO AIR CONDITIONING

**CENTRAL LOCKING** 

**QUILTED LEAHTER SEATS** 

POWER SEATS - DRIVER + PASSENGER

**POWER STEERING** 

**POWER WINDOWS** 

**CENTER CONSOLE COOLER BOX** 

NUMBER OF SPEAKERS; 6

**PUSH START BUTTON** 

REAR MANUAL AIR CONDITIONING

**FLOOR MATS** 

LEATHER & WOOD-TRIMMED STEERING WHEEL

WOOD GRAIN INTERIOR PACKAGE

AUTO DIMMING REAR VIEW MIRROR

TURN ASSIST FUNCTION

STEERING WHEEL CONTROL FOR AUDIO/TELEPHONE

**DUAL FRONT AIRBAGS** 

**CRUISE CONTROL** 

SIDES/CURTAIN AIRBAGS

**CRAWL CONTROL** 

REAR ENTERTAINMENT SYSTEM

10" DISPLAY AUDIO

4 CAMERAS WITH 360 BIRD EYE VIEW