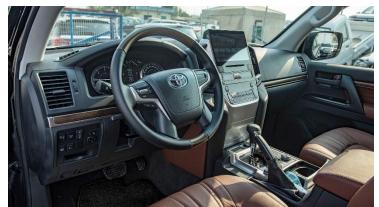

#### **INTERIOR FEATURES & SAFETY**

DUAL FRONT ZONE AUTO AIR CONDITIONING

**CENTRAL LOCKING** 

**QUILTED LEAHTER SEATS** 

POWER SEATS - DRIVER + PASSENGER

**POWER STEERING** 

**POWER WINDOWS** 

**CENTER CONSOLE COOLER BOX** 

NUMBER OF SPEAKERS; 6

**PUSH START BUTTON** 

REAR MANUAL AIR CONDITIONING

**FLOOR MATS** 

LEATHER & WOOD-TRIMMED STEERING WHEEL

WOOD GRAIN INTERIOR PACKAGE

AUTO DIMMING REAR VIEW MIRROR

TURN ASSIST FUNCTION

STEERING WHEEL CONTROL FOR AUDIO/TELEPHONE

**DUAL FRONT AIRBAGS** 

**CRUISE CONTROL** 

SIDES/CURTAIN AIRBAGS

**CRAWL CONTROL** 

REAR ENTERTAINMENT SYSTEM

10" DISPLAY AUDIO

4 CAMERAS WITH 360 BIRD EYE VIEW