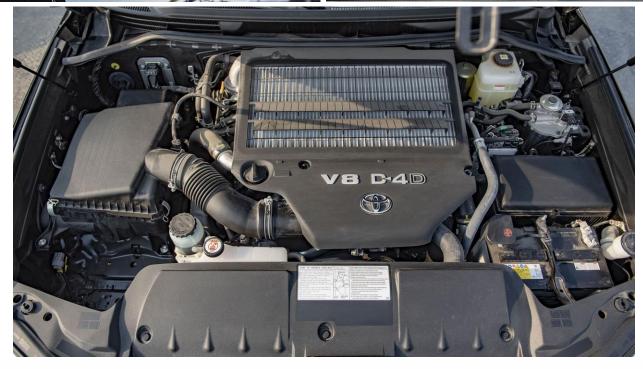

#### **ENGINE & TRANSMISSION**

ENGINE: 4.5L, V8, 32 VALVE, DOHC, COMMON-RAIL TYPE (1VD-FTV)

OUTPUT (hp/rpm): 232/3200

**TORQUE (kg-m/rpm):** 62.7/1800-2200 **TRANSMISSION:** 6 SPEED AUTOMATIC

**TERRAIN:** 4x4 FULL-TIME