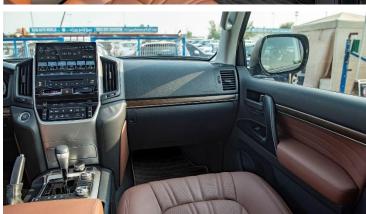

#### **INTERIOR FEATURES & SAFETY**

DUAL FRONT ZONE AUTO AIR CONDITIONING

**CENTRAL LOCKING** 

**QUILTED LEAHTER SEATS** 

POWER SEATS - DRIVER + PASSENGER

**POWER STEERING** 

**POWER WINDOWS** 

**CENTER CONSOLE COOLER BOX** 

NUMBER OF SPEAKERS; 6

**PUSH START BUTTON** 

REAR MANUAL AIR CONDITIONING

**FLOOR MATS** 

LEATHER & WOOD-TRIMMED STEERING WHEEL

WOOD GRAIN INTERIOR PACKAGE

AUTO DIMMING REAR VIEW MIRROR

TURN ASSIST FUNCTION

STEERING WHEEL CONTROL FOR AUDIO/TELEPHONE

**DUAL FRONT AIRBAGS** 

**CRUISE CONTROL** 

SIDES/CURTAIN AIRBAGS

**CRAWL CONTROL** 

REAR ENTERTAINMENT SYSTEM

10" DISPLAY AUDIO

4 CAMERAS WITH 360 BIRD EYE VIEW