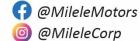

## (LHD) Toyota Land Cruiser GXR High 4.5D AT MY2021

**SPECIFICATIONS: VEHICLE CODE: gXK MODEL DESCRIPTION** 

**YEAR:** 2021

**BRAND: TOYOTA** 

### **DIMENSION, CAPACITIES & SUSPENSIONS**

**TYRES SIZE:** 285/60 R20

**DIMENSIONS (mm):** L 5,095 x W 1,980 x L 1,890

**FUEL TANK CAPACITY: 138L GROSS WEIGHT (KG): 3,350** 

**NUMBER OF DOORS: 5 SEATING CAPACITY: 8** 

#### **EXTERIOR FEATURES**

**20 ALLOY WHEEL** FLOOR MOUNTED SPARE WHEEL TOWING HITCH WITH PINTLE HOOK WIRELESS DOOR LOCK SIDE STEPS WITH COVER CHROME BACK DOOR TRIM TIRE WHEEL CAPS **DOOR MIRRORS - POWERED** FRONT FOG LAMPS **SUNROOF REAR FOG LAMP** FRONT AERO KIT **REAR AERO KIT HEADLIGHT CLEANERS** RETRACTABLE DOOR MIRRORS **BODY COLORED DOOR MIRRORS SMART KEYLESS ENTRY** MANUAL HEADLIGHT LEVELING LED HEADLIGHTS WITH DRL'S CHROME BACK DOOR LICENSE GARNISH **HIGH MOUNT STOP LAMP CHROME DOOR HANDLES** CHROME SIDE PROTECTION MOULDING FRONT & REAR PARKING SENSORS **ROOF SPOILER** 