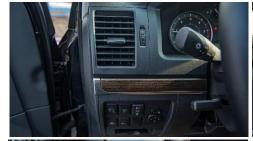

NUMBER OF SPEAKERS; 6

**PUSH START BUTTON** 

REAR MANUAL AIR CONDITIONING

**FLOOR MATS** 

LEATHER & WOOD-TRIMMED STEERING WHEEL

WOOD GRAIN INTERIOR PACKAGE

AUTO DIMMING REAR VIEW MIRROR

TURN ASSIST FUNCTION

STEERING WHEEL CONTROL FOR AUDIO/TELEPHONE

**DUAL FRONT AIRBAGS** 

**CRUISE CONTROL** 

SIDES/CURTAIN AIRBAGS

**CRAWL CONTROL** 

REAR ENTERTAINMENT SYSTEM

10" DISPLAY AUDIO

4 CAMERAS WITH 360 BIRD EYE VIEW