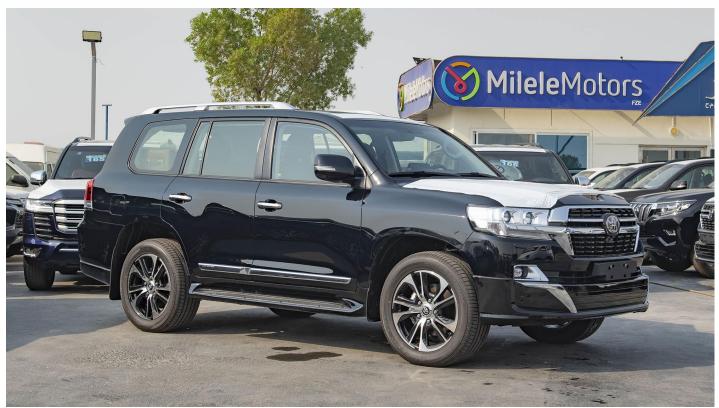

## (LHD) Toyota Land Cruiser GXR High 4.5D AT MY2021

**SPECIFICATIONS: VEHICLE CODE: gXK MODEL DESCRIPTION** 

**YEAR:** 2021

**BRAND: TOYOTA** 

#### **EXTERIOR FEATURES**

**20 ALLOY WHEEL** FLOOR MOUNTED SPARE WHEEL TOWING HITCH WITH PINTLE HOOK WIRELESS DOOR LOCK SIDE STEPS WITH COVER CHROME BACK DOOR TRIM TIRE WHEEL CAPS **DOOR MIRRORS - POWERED** FRONT FOG LAMPS **SUNROOF REAR FOG LAMP** FRONT AERO KIT **REAR AERO KIT HEADLIGHT CLEANERS** RETRACTABLE DOOR MIRRORS **BODY COLORED DOOR MIRRORS SMART KEYLESS ENTRY** MANUAL HEADLIGHT LEVELING LED HEADLIGHTS WITH DRL'S CHROME BACK DOOR LICENSE GARNISH **HIGH MOUNT STOP LAMP CHROME DOOR HANDLES** CHROME SIDE PROTECTION MOULDING FRONT & REAR PARKING SENSORS **ROOF SPOILER** 