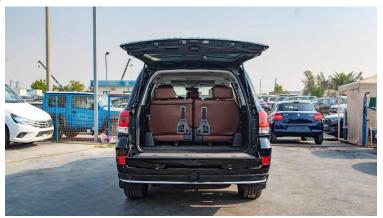

### **DIMENSION, CAPACITIES & SUSPENSIONS**

**TYRES SIZE:** 285/60 R20

**DIMENSIONS (mm):** L 5,095 x W 1,980 x L 1,890

**FUEL TANK CAPACITY: 138L GROSS WEIGHT (KG): 3,350** 

**NUMBER OF DOORS: 5 SEATING CAPACITY: 8** 