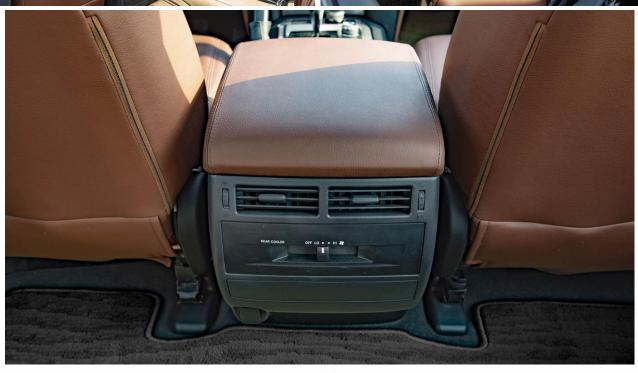

#### **INTERIOR FEATURES & SAFETY**

DUAL FRONT ZONE AUTO AIR CONDITIONING

**CENTRAL LOCKING** 

**QUILTED LEAHTER SEATS** 

POWER SEATS - DRIVER + PASSENGER

**POWER STEERING** 

**POWER WINDOWS** 

**CENTER CONSOLE COOLER BOX** 

NUMBER OF SPEAKERS; 6

**PUSH START BUTTON** 

REAR MANUAL AIR CONDITIONING

**FLOOR MATS** 

LEATHER & WOOD-TRIMMED STEERING WHEEL

WOOD GRAIN INTERIOR PACKAGE

AUTO DIMMING REAR VIEW MIRROR

TURN ASSIST FUNCTION