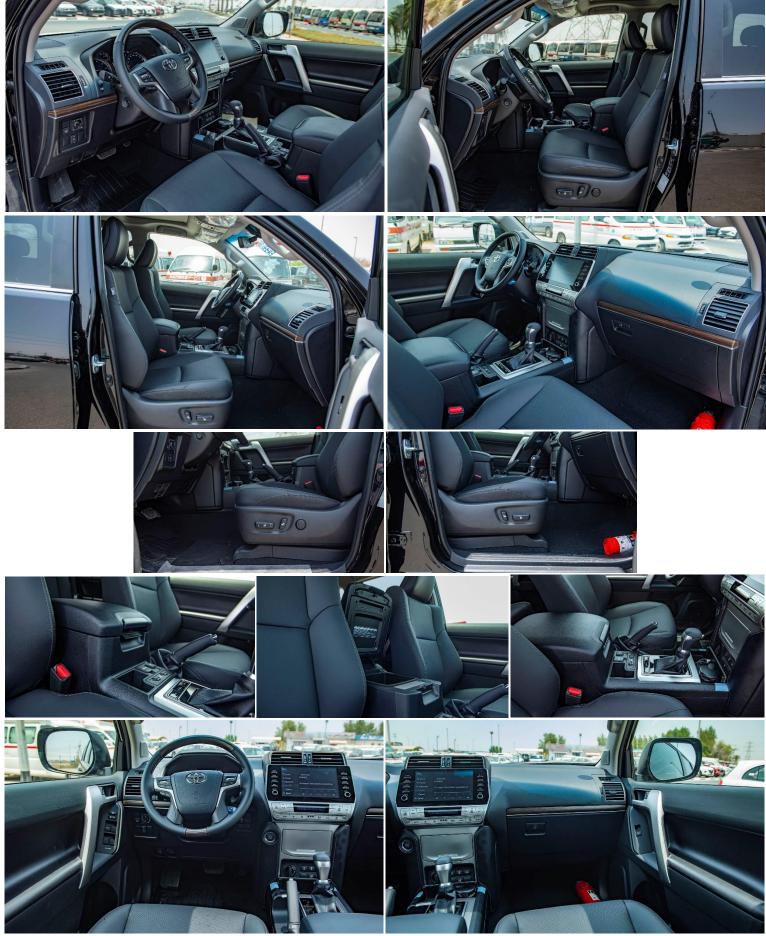

#### SAFETY, SECURITY AND INTERIOR FEATURES

VEHICLE STABILITY -ABS+ VSX + A-TRC W/DAC + KDSS **CRUISE CONTROL - WITH** DIFF LOCK-REAR DIFF + CENTER DIFF, LSD **AIRBAG - WITH VX TYPE** FRONT WIPER -INTERMITTENT W/TIME ADJUSTMENT **REAR WIPER - W/TIME CONTROL** PARKING SENSORS - FRONT AND REAR ANT THEFT-HEAVY PACK WITH IMMOBILIZER POWER DOOR LOCK - WITH (W / SPEED AUTO LOCK) WIRELESS DOOR LOCK - WITH LEATHER SEATS -WITH POWER SEATS - WITH (DRIVER + PASSENGER) **VENTILATED SEATS - WITH** AIR CONDITIONING -AUTO FRONT AND REAR DISPLAY -WITH PREMIUM VX TYPE WITH APPLE CARPLAY AND ANDROID AUTO SPEAKERS -9 SPEAKER **REAR VIEW CAMERA-WITH** SPEEDOMETER - OPTITRON TYPE FOR VX (DIGITAL METER) SUNROOF - WITH DRIVING MODE -WITH (SPORT, COMFORT, ECT) **DRIVING F1 TYPE PADEL SHIFTER -WITH** WOODEN INTERIOR -WITH+ STEERING WHEEL WOODEN COOLBOX -WITH