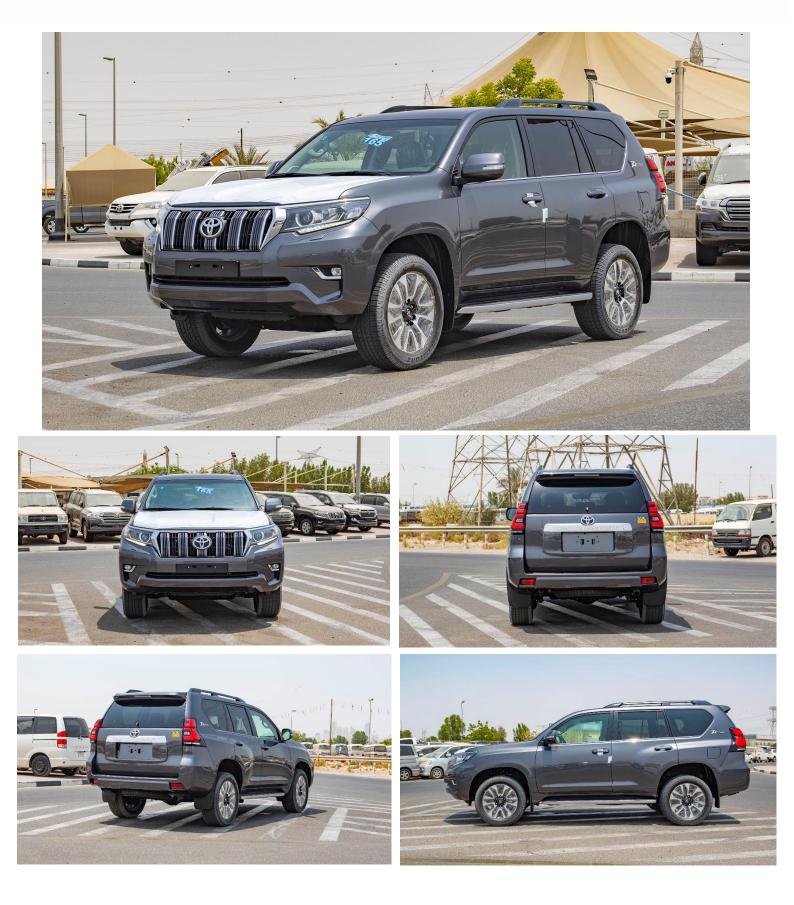

#### (LHD) Toyota Prado VX 4.0P 70th Anniversary AT MY2022

VEHICLE CODE: Prado4.0P\_1 Brand: TOYOTA Year: 2022

#### **BASIC INFORMATION**

Engine - 1GR-FE ENGINE CAPACITY (cc) - 3956 MAX OUTPUT (KW/rpm) - 202/5,600 MAX TORQUE(Nm/rpm) - 381/4,400 TRANSMISSION - AUTO 6, SPEED CURB WEIGHT (KG) - 2,030 - 2,190 GROSS WEIGHT (KG) - 2,900 TYRE - 265/60/R19 7.5J ALLOY SPARE WHEEL - ONE UNDER FUEL TANK CAPACITY - 87(L) DIMENSIONS (mm) - 4,840 (L) x 1,885 (W) x 1,845 (H) FRONT SUSPENSION - DOUBLE WISHBONE REAR SUSPENSION - 4-LINK TYPE SUSPENSION BRAKES FRONT - DISC BRAKES REAR - DISC SEATING CAPACITY - 7 PASSENGER

#### **EXTERIOR FEATURES**

SIDESTEP - WTH LED HEADLAMP -WITH ROOF RACK -WITH HEADLAMP WASHER -WITH FRONT FOG LAMP -WITH CHROME MOULDING -UNDER WINDOW FOR VX TYPE REAR PRIVACY GLASS 70th ANNIVERSARY EMBLEM