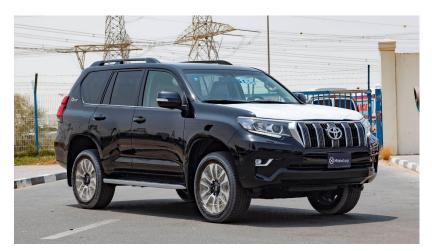

#### (LHD) Toyota Prado VX 4.0P 70th Anniversary AT MY2022

VEHICLE CODE: Prado4.0P\_1 Brand: TOYOTA Year: 2022

#### **BASIC INFORMATION**

Engine - 1GR-FE ENGINE CAPACITY (cc) - 3956 MAX OUTPUT (KW/rpm) - 202/5,600 MAX TORQUE(Nm/rpm) - 381/4,400 TRANSMISSION - AUTO 6, SPEED CURB WEIGHT (KG) - 2,030 - 2,190 GROSS WEIGHT (KG) - 2,900 TYRE - 265/60/R19 7.5J ALLOY SPARE WHEEL - ONE UNDER FUEL TANK CAPACITY - 87(L) DIMENSIONS (mm) - 4,840 (L) x 1,885 (W) x 1,845 (H) FRONT SUSPENSION - DOUBLE WISHBONE REAR SUSPENSION - 4-LINK TYPE SUSPENSION BRAKES FRONT - DISC BRAKES REAR - DISC SEATING CAPACITY - 7 PASSENGER

#### **EXTERIOR FEATURES**

SIDESTEP - WTH LED HEADLAMP -WITH ROOF RACK -WITH HEADLAMP WASHER -WITH FRONT FOG LAMP -WITH CHROME MOULDING -UNDER WINDOW FOR VX TYPE REAR PRIVACY GLASS 70th ANNIVERSARY EMBLEM