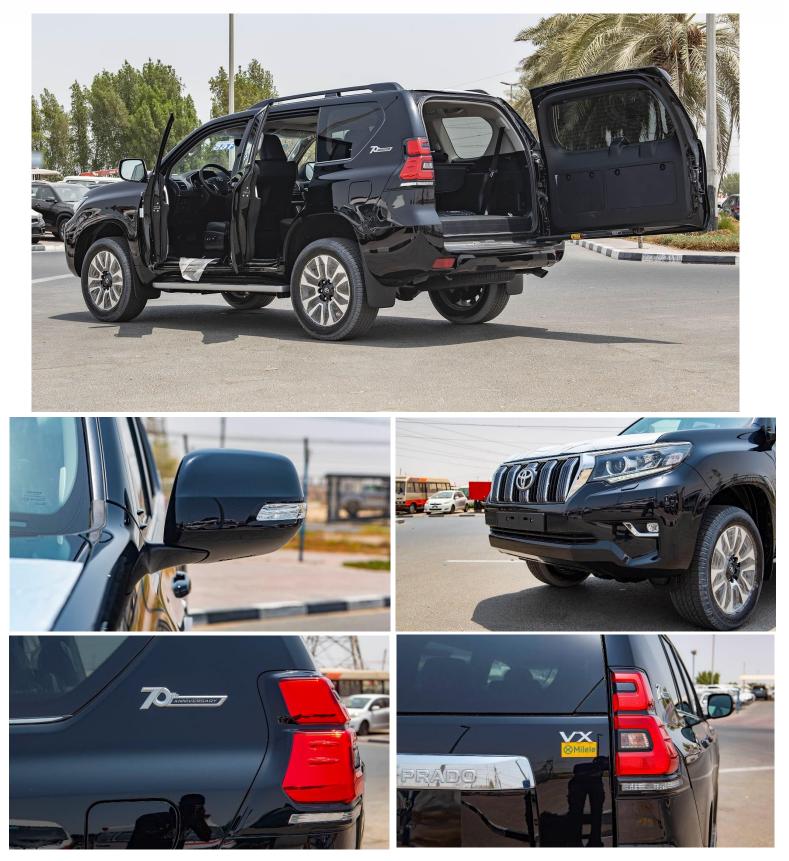

#### **EXTERIOR FEATURES**

SIDESTEP - WTH LED HEADLAMP -WITH ROOF RACK -WITH HEADLAMP WASHER -WITH FRONT FOG LAMP -WITH CHROME MOULDING -UNDER WINDOW FOR VX TYPE REAR PRIVACY GLASS 70th ANNIVERSARY EMBLEM