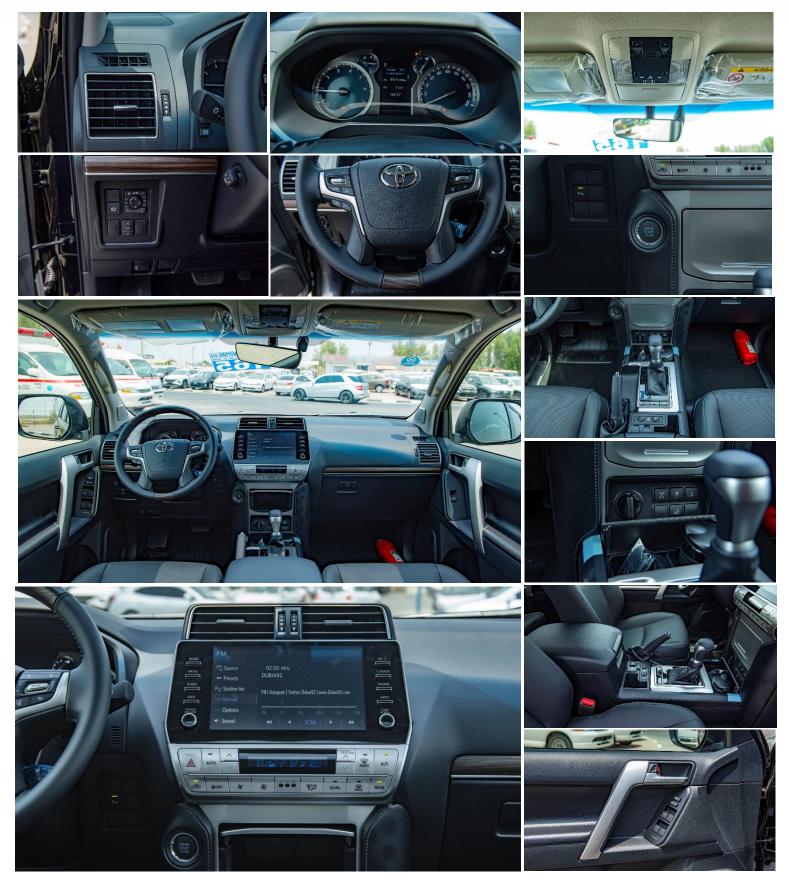

#### SAFETY, SECURITY AND INTERIOR FEATURES

VEHICLE STABILITY -ABS+ VSX + A-TRC W/DAC + KDSS **CRUISE CONTROL - WITH** DIFF LOCK-REAR DIFF + CENTER DIFF, LSD **AIRBAG - WITH VX TYPE** FRONT WIPER -INTERMITTENT W/TIME ADJUSTMENT **REAR WIPER - W/TIME CONTROL** PARKING SENSORS - FRONT AND REAR ANT THEFT-HEAVY PACK WITH IMMOBILIZER POWER DOOR LOCK - WITH (W / SPEED AUTO LOCK) WIRELESS DOOR LOCK - WITH LEATHER SEATS -WITH POWER SEATS - WITH (DRIVER + PASSENGER) **VENTILATED SEATS - WITH** AIR CONDITIONING -AUTO FRONT AND REAR DISPLAY -WITH PREMIUM VX TYPE WITH APPLE CARPLAY AND ANDROID AUTO SPEAKERS -9 SPEAKER **REAR VIEW CAMERA-WITH** SPEEDOMETER - OPTITRON TYPE FOR VX (DIGITAL METER) SUNROOF - WITH DRIVING MODE -WITH (SPORT, COMFORT, ECT) **DRIVING F1 TYPE PADEL SHIFTER -WITH** WOODEN INTERIOR -WITH+ STEERING WHEEL WOODEN COOLBOX -WITH

#### **BASIC INFORMATION**

Engine - 1GR-FE ENGINE CAPACITY (cc) - 3956 MAX OUTPUT (KW/rpm) - 202/5,600 MAX TORQUE(Nm/rpm) - 381/4,400 TRANSMISSION - AUTO 6, SPEED CURB WEIGHT (KG) - 2,030 - 2,190 GROSS WEIGHT (KG) - 2,900 TYRE - 265/60/R19 7.5J ALLOY SPARE WHEEL - ONE UNDER FUEL TANK CAPACITY - 87(L) DIMENSIONS (mm) - 4,840 (L) x 1,885 (W) x 1,845 (H) FRONT SUSPENSION - DOUBLE WISHBONE REAR SUSPENSION - 4-LINK TYPE SUSPENSION BRAKES FRONT - DISC BRAKES REAR - DISC SEATING CAPACITY - 7 PASSENGER