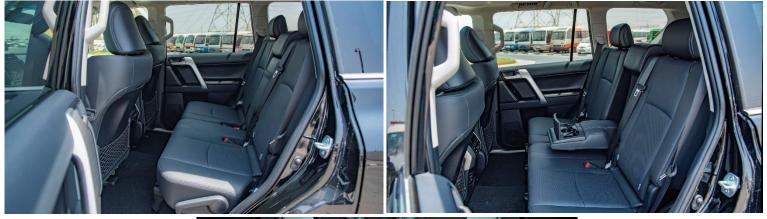

#### **BASIC INFORMATION**

Engine - 1GR-FE ENGINE CAPACITY (cc) - 3956 MAX OUTPUT (KW/rpm) - 202/5,600 MAX TORQUE(Nm/rpm) - 381/4,400 TRANSMISSION - AUTO 6, SPEED CURB WEIGHT (KG) - 2,030 - 2,190 GROSS WEIGHT (KG) - 2,900 TYRE - 265/60/R19 7.5J ALLOY SPARE WHEEL - ONE UNDER FUEL TANK CAPACITY - 87(L) DIMENSIONS (mm) - 4,840 (L) x 1,885 (W) x 1,845 (H) FRONT SUSPENSION - DOUBLE WISHBONE REAR SUSPENSION - 4-LINK TYPE SUSPENSION BRAKES FRONT - DISC BRAKES REAR - DISC SEATING CAPACITY - 7 PASSENGER

#### SAFETY, SECURITY AND INTERIOR FEATURES

VEHICLE STABILITY -ABS+ VSX + A-TRC W/DAC + KDSS **CRUISE CONTROL - WITH** DIFF LOCK-REAR DIFF + CENTER DIFF, LSD **AIRBAG - WITH VX TYPE** FRONT WIPER -INTERMITTENT W/TIME ADJUSTMENT **REAR WIPER - W/TIME CONTROL** PARKING SENSORS - FRONT AND REAR ANT THEFT-HEAVY PACK WITH IMMOBILIZER POWER DOOR LOCK - WITH (W / SPEED AUTO LOCK) WIRELESS DOOR LOCK - WITH LEATHER SEATS -WITH POWER SEATS - WITH (DRIVER + PASSENGER) **VENTILATED SEATS - WITH** AIR CONDITIONING -AUTO FRONT AND REAR DISPLAY -WITH PREMIUM VX TYPE WITH APPLE CARPLAY AND ANDROID AUTO SPEAKERS -9 SPEAKER **REAR VIEW CAMERA-WITH** SPEEDOMETER - OPTITRON TYPE FOR VX (DIGITAL METER) SUNROOF - WITH DRIVING MODE -WITH (SPORT, COMFORT, ECT) **DRIVING F1 TYPE PADEL SHIFTER -WITH** WOODEN INTERIOR -WITH+ STEERING WHEEL WOODEN COOLBOX -WITH