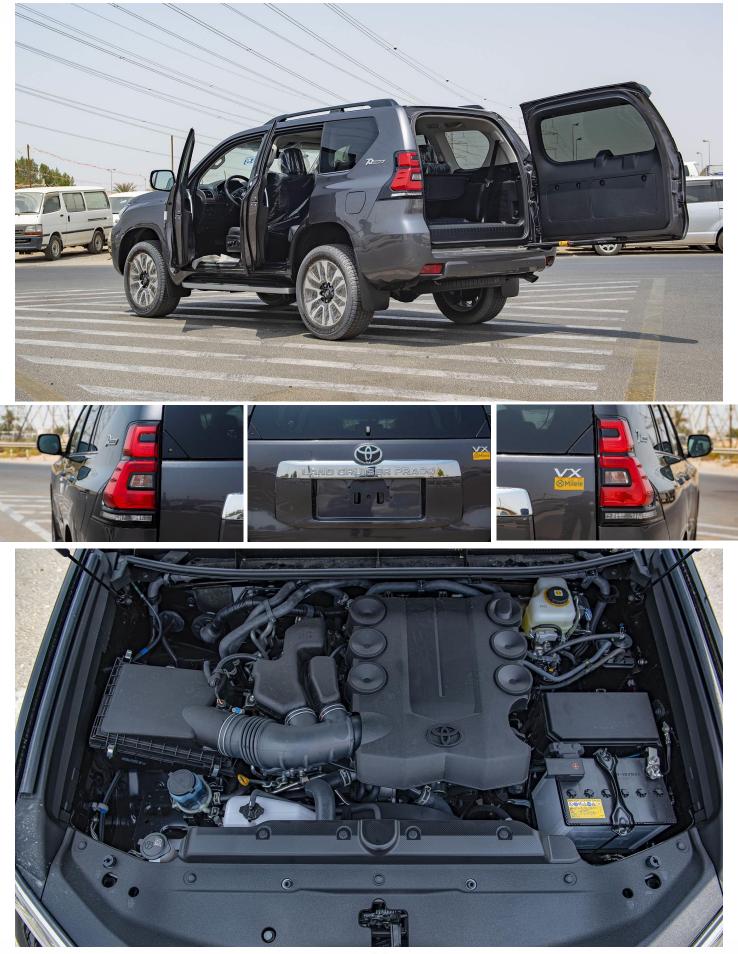

#### **BASIC INFORMATION**

Engine - 1GR-FE ENGINE CAPACITY (cc) - 3956 MAX OUTPUT (KW/rpm) - 202/5,600 MAX TORQUE(Nm/rpm) - 381/4,400 TRANSMISSION - AUTO 6, SPEED CURB WEIGHT (KG) - 2,030 - 2,190 GROSS WEIGHT (KG) - 2,900 TYRE - 265/60/R19 7.5J ALLOY SPARE WHEEL - ONE UNDER FUEL TANK CAPACITY - 87(L) DIMENSIONS (mm) - 4,840 (L) x 1,885 (W) x 1,845 (H) FRONT SUSPENSION - DOUBLE WISHBONE REAR SUSPENSION - 4-LINK TYPE SUSPENSION BRAKES FRONT - DISC BRAKES REAR - DISC SEATING CAPACITY - 7 PASSENGER

#### SAFETY, SECURITY AND INTERIOR FEATURES

VEHICLE STABILITY -ABS+ VSX + A-TRC W/DAC + KDSS **CRUISE CONTROL - WITH** DIFF LOCK-REAR DIFF + CENTER DIFF, LSD **AIRBAG - WITH VX TYPE** FRONT WIPER -INTERMITTENT W/TIME ADJUSTMENT **REAR WIPER - W/TIME CONTROL** PARKING SENSORS - FRONT AND REAR ANT THEFT-HEAVY PACK WITH IMMOBILIZER POWER DOOR LOCK - WITH (W / SPEED AUTO LOCK) WIRELESS DOOR LOCK - WITH LEATHER SEATS -WITH POWER SEATS - WITH (DRIVER + PASSENGER) **VENTILATED SEATS - WITH** AIR CONDITIONING -AUTO FRONT AND REAR DISPLAY -WITH PREMIUM VX TYPE WITH APPLE CARPLAY AND ANDROID AUTO SPEAKERS -9 SPEAKER **REAR VIEW CAMERA-WITH** SPEEDOMETER - OPTITRON TYPE FOR VX (DIGITAL METER) SUNROOF - WITH DRIVING MODE -WITH (SPORT, COMFORT, ECT) **DRIVING F1 TYPE PADEL SHIFTER -WITH** WOODEN INTERIOR -WITH+ STEERING WHEEL WOODEN COOLBOX -WITH