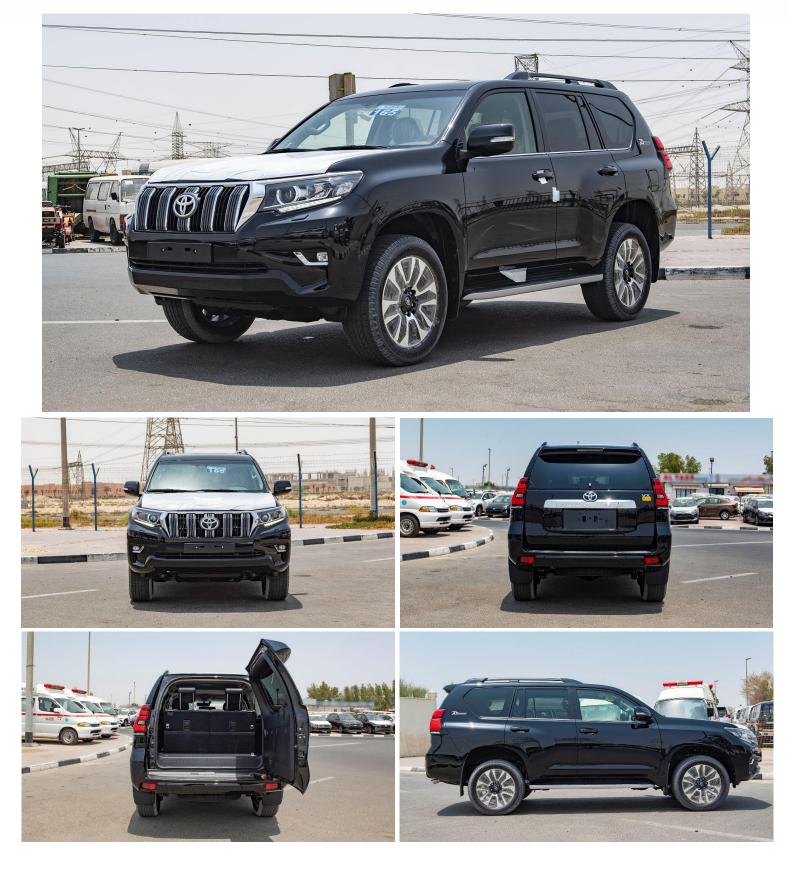

#### (LHD) Toyota Prado VX 4.0P 70th Anniversary AT MY2022

VEHICLE CODE: Prado4.0P\_1 Brand: TOYOTA Year: 2022

#### **EXTERIOR FEATURES**

SIDESTEP - WTH LED HEADLAMP -WITH ROOF RACK -WITH HEADLAMP WASHER -WITH FRONT FOG LAMP -WITH CHROME MOULDING -UNDER WINDOW FOR VX TYPE REAR PRIVACY GLASS 70th ANNIVERSARY EMBLEM