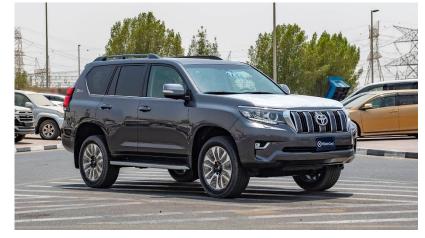

#### (LHD) Toyota Prado VX 4.0P 70th Anniversary AT MY2022

VEHICLE CODE: Prado4.0P\_1 Brand: TOYOTA Year: 2022

#### **BASIC INFORMATION**

Engine - 1GR-FE ENGINE CAPACITY (cc) - 3956 MAX OUTPUT (KW/rpm) - 202/5,600 MAX TORQUE(Nm/rpm) - 381/4,400 TRANSMISSION - AUTO 6, SPEED CURB WEIGHT (KG) - 2,030 - 2,190 GROSS WEIGHT (KG) - 2,900 TYRE - 265/60/R19 7.5J ALLOY SPARE WHEEL - ONE UNDER FUEL TANK CAPACITY - 87(L) DIMENSIONS (mm) - 4,840 (L) x 1,885 (W) x 1,845 (H) FRONT SUSPENSION - DOUBLE WISHBONE REAR SUSPENSION - 4-LINK TYPE SUSPENSION BRAKES FRONT - DISC BRAKES REAR - DISC SEATING CAPACITY - 7 PASSENGER

#### **EXTERIOR FEATURES**

SIDESTEP - WTH LED HEADLAMP -WITH ROOF RACK -WITH HEADLAMP WASHER -WITH FRONT FOG LAMP -WITH CHROME MOULDING -UNDER WINDOW FOR VX TYPE REAR PRIVACY GLASS 70th ANNIVERSARY EMBLEM