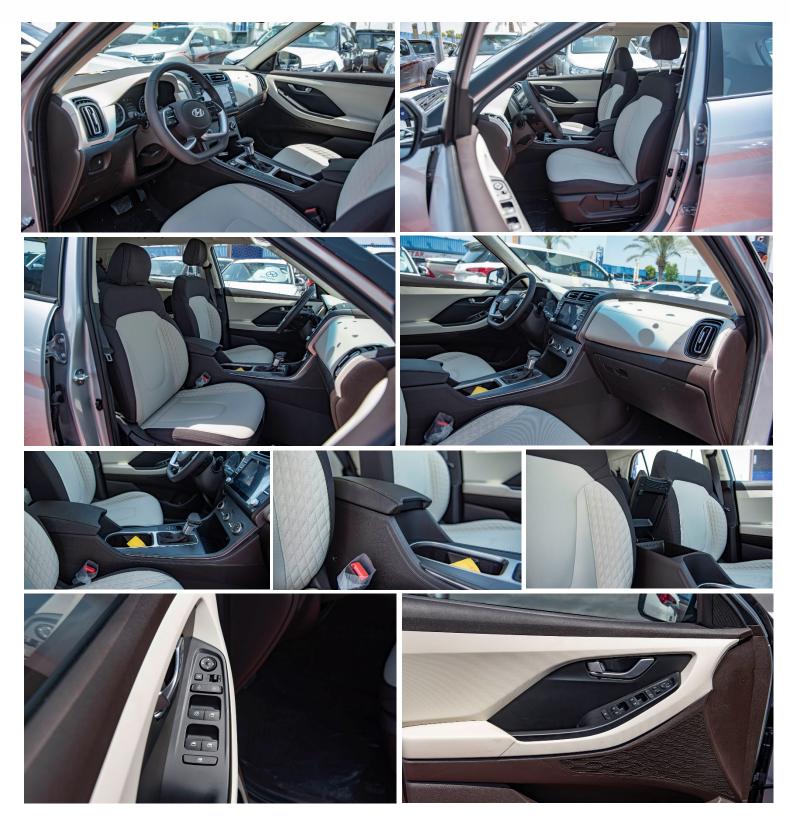

#### FEATURES

PANASONIC SUNROOF LED HEAD LAMPS LED REAR COMBINATION LAMP LED DAYTIME RUNNING LIGHT **REAR VIEW MONITOR** WIRELESS PHONE CHARGER RADIO+ RDS WITH 8" DISPLAY **BLACK & CHROME COATING GRILLE** AUTO LIGHT CONTROL ELECTRIC PARKING BRAKE WITH AUTOHOLD PUDDLE LAMP METAL PAINT INSIDE HANDLE LEATHER STEERING WHEEL LEATHER TRANSMISSION KNOB DRIVE MODE SELECT TWEETER **SMART KEY & PUSH BUTTON START** ALLOY WHEEL CRUISE CONTROL **ROOF RACK** ELECTRIC FOLDING MIRROR **REAR DISC BRAKE** PARKING DISTANCE WARNING - REVERSE MANUAL TILT & TELESCOPIC STEERING POWER MIRROR WITH TURN SIGNAL INDICATOR CHROME COATING DOOR HANDLE BLUETOOTH **POWER WINDOW USB CHARGER FRONT TRAY** MUDGUARD AUDIO REMOTE CONTROL MANUAL AIRCONDITIONER CENTRAL DOOR LOCK DRIVER SEAT HEIGHT ADJUSTER FULL SIZE STEEL SPARE WHEEL DRIVER AND FRONT PASSENGER AIRBAG **REAR SPOILER** MANUAL CHILD LOCK FRONT CUP HOLDER HOOD INSULATOR LED POSITION LAMP ABS+ESC+HAC LUGGAGE LAMP **IMMOBILIZER** TIRE PRESSURE MONITORING SYSTEM