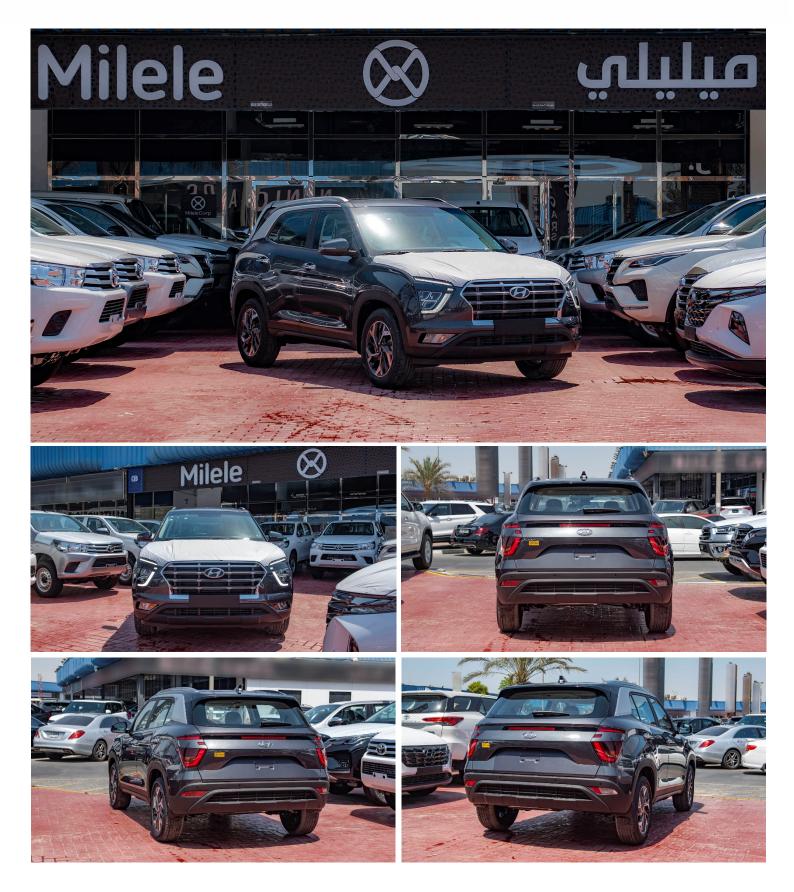

## (LHD) Hyundai Creta 1.6 Full Option MY2022

#### FEATURES

PANASONIC SUNROOF LED HEAD LAMPS LED REAR COMBINATION LAMP LED DAYTIME RUNNING LIGHT **REAR VIEW MONITOR** WIRELESS PHONE CHARGER RADIO+ RDS WITH 8" DISPLAY **BLACK & CHROME COATING GRILLE** AUTO LIGHT CONTROL ELECTRIC PARKING BRAKE WITH AUTOHOLD PUDDLE LAMP METAL PAINT INSIDE HANDLE LEATHER STEERING WHEEL LEATHER TRANSMISSION KNOB DRIVE MODE SELECT TWEETER **SMART KEY & PUSH BUTTON START** ALLOY WHEEL CRUISE CONTROL **ROOF RACK** ELECTRIC FOLDING MIRROR **REAR DISC BRAKE** PARKING DISTANCE WARNING - REVERSE MANUAL TILT & TELESCOPIC STEERING POWER MIRROR WITH TURN SIGNAL INDICATOR CHROME COATING DOOR HANDLE BLUETOOTH **POWER WINDOW USB CHARGER FRONT TRAY** MUDGUARD AUDIO REMOTE CONTROL MANUAL AIRCONDITIONER CENTRAL DOOR LOCK DRIVER SEAT HEIGHT ADJUSTER FULL SIZE STEEL SPARE WHEEL DRIVER AND FRONT PASSENGER AIRBAG **REAR SPOILER** MANUAL CHILD LOCK FRONT CUP HOLDER HOOD INSULATOR LED POSITION LAMP ABS+ESC+HAC LUGGAGE LAMP **IMMOBILIZER** TIRE PRESSURE MONITORING SYSTEM