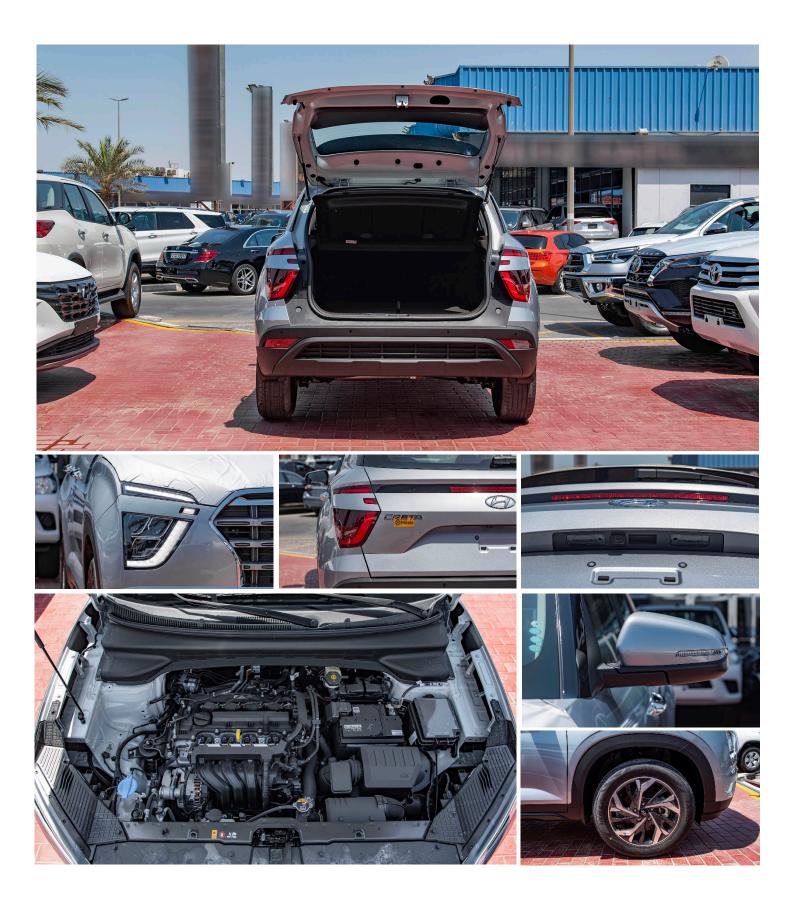

## (LHD) Hyundai Creta 1.6 Full Option MY2022

# VEHICLE CODE: CRETA1.6P\_1

PERFORMANCE ENGINE TYPE: 1.6L YEAR: 2022 BRAND: HYUNDAI DISPLACEMENT (CC): 1497 CYLINDER (No.): 4 POWER (ps / rpm): 115 / 6300 TORQUE (kg·m / rpm): 14.7 / 4500 TRANSMISSION: CVT DRIVE SYSTEM: 2WD

### DIMENSIONS

SIZE (LXBXH): 4300 x 1790 x 1620 CARGO AREA (VDA - L) min 408/ Max 1401 WHEELBASE (mm): 2610 NO. OF SEATS: 5 FUEL TANK (L): 50 GROUND CLEARANCE (mm): 190 ALLOY WHEELS: 17"

P.O.Box 6339 AF - 07, Block A, Samari retail Ras Al Khor3, Dubai - UAE Tel: + 917504996459 Mail: info@milele.com

#### FEATURES

PANASONIC SUNROOF LED HEAD LAMPS LED REAR COMBINATION LAMP LED DAYTIME RUNNING LIGHT **REAR VIEW MONITOR** WIRELESS PHONE CHARGER RADIO+ RDS WITH 8" DISPLAY **BLACK & CHROME COATING GRILLE** AUTO LIGHT CONTROL ELECTRIC PARKING BRAKE WITH AUTOHOLD PUDDLE LAMP METAL PAINT INSIDE HANDLE LEATHER STEERING WHEEL LEATHER TRANSMISSION KNOB DRIVE MODE SELECT TWEETER **SMART KEY & PUSH BUTTON START** ALLOY WHEEL CRUISE CONTROL **ROOF RACK** ELECTRIC FOLDING MIRROR **REAR DISC BRAKE** PARKING DISTANCE WARNING - REVERSE MANUAL TILT & TELESCOPIC STEERING POWER MIRROR WITH TURN SIGNAL INDICATOR CHROME COATING DOOR HANDLE BLUETOOTH **POWER WINDOW USB CHARGER FRONT TRAY** MUDGUARD AUDIO REMOTE CONTROL MANUAL AIRCONDITIONER CENTRAL DOOR LOCK DRIVER SEAT HEIGHT ADJUSTER FULL SIZE STEEL SPARE WHEEL DRIVER AND FRONT PASSENGER AIRBAG **REAR SPOILER** MANUAL CHILD LOCK FRONT CUP HOLDER HOOD INSULATOR LED POSITION LAMP ABS+ESC+HAC LUGGAGE LAMP **IMMOBILIZER** TIRE PRESSURE MONITORING SYSTEM