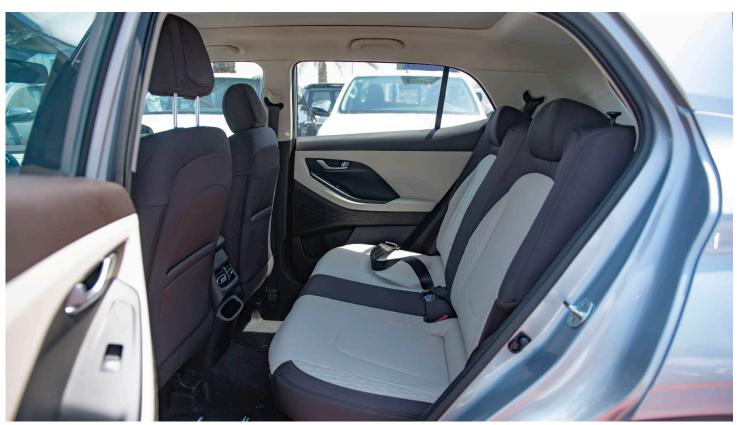

### DIMENSIONS

SIZE (LXBXH): 4300 x 1790 x 1620 CARGO AREA (VDA - L) min 408/ Max 1401 WHEELBASE (mm): 2610 NO. OF SEATS: 5 FUEL TANK (L): 50 GROUND CLEARANCE (mm): 190 ALLOY WHEELS: 17"

P.O.Box 6339 AF - 07, Block A, Samari retail Ras Al Khor3, Dubai - UAE Tel: + 917504996459 Mail: info@milele.com

#### FEATURES

PANASONIC SUNROOF LED HEAD LAMPS LED REAR COMBINATION LAMP LED DAYTIME RUNNING LIGHT **REAR VIEW MONITOR** WIRELESS PHONE CHARGER RADIO+ RDS WITH 8" DISPLAY **BLACK & CHROME COATING GRILLE** AUTO LIGHT CONTROL ELECTRIC PARKING BRAKE WITH AUTOHOLD PUDDLE LAMP METAL PAINT INSIDE HANDLE LEATHER STEERING WHEEL LEATHER TRANSMISSION KNOB DRIVE MODE SELECT TWEETER **SMART KEY & PUSH BUTTON START** ALLOY WHEEL CRUISE CONTROL **ROOF RACK** ELECTRIC FOLDING MIRROR **REAR DISC BRAKE** PARKING DISTANCE WARNING - REVERSE MANUAL TILT & TELESCOPIC STEERING POWER MIRROR WITH TURN SIGNAL INDICATOR CHROME COATING DOOR HANDLE BLUETOOTH **POWER WINDOW USB CHARGER FRONT TRAY** MUDGUARD AUDIO REMOTE CONTROL MANUAL AIRCONDITIONER CENTRAL DOOR LOCK DRIVER SEAT HEIGHT ADJUSTER FULL SIZE STEEL SPARE WHEEL DRIVER AND FRONT PASSENGER AIRBAG **REAR SPOILER** MANUAL CHILD LOCK FRONT CUP HOLDER HOOD INSULATOR LED POSITION LAMP ABS+ESC+HAC LUGGAGE LAMP **IMMOBILIZER** TIRE PRESSURE MONITORING SYSTEM