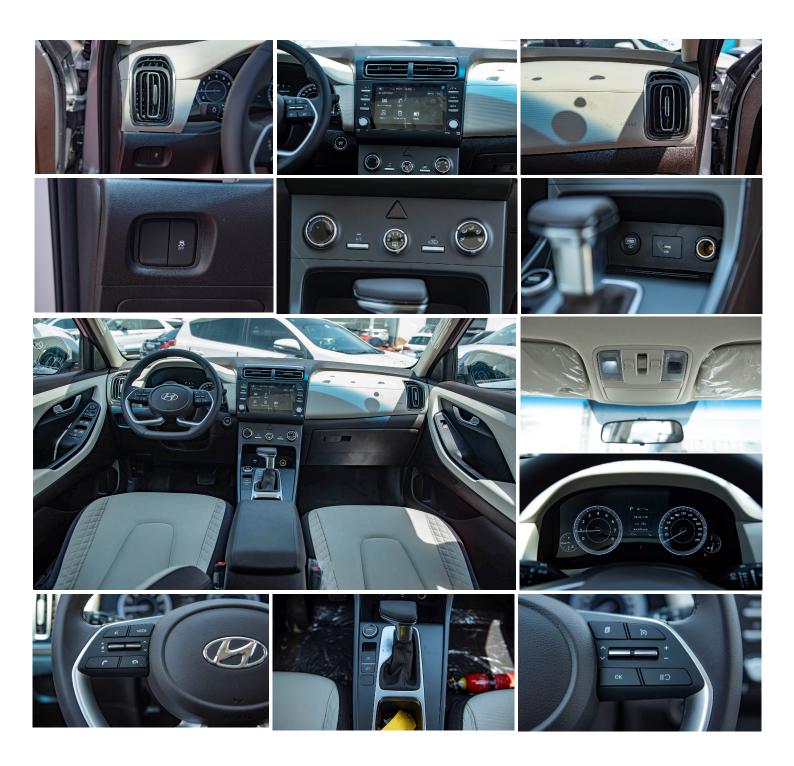

#### FEATURES

PANASONIC SUNROOF LED HEAD LAMPS LED REAR COMBINATION LAMP LED DAYTIME RUNNING LIGHT **REAR VIEW MONITOR** WIRELESS PHONE CHARGER RADIO+ RDS WITH 8" DISPLAY **BLACK & CHROME COATING GRILLE** AUTO LIGHT CONTROL ELECTRIC PARKING BRAKE WITH AUTOHOLD PUDDLE LAMP METAL PAINT INSIDE HANDLE LEATHER STEERING WHEEL LEATHER TRANSMISSION KNOB DRIVE MODE SELECT TWEETER **SMART KEY & PUSH BUTTON START** ALLOY WHEEL CRUISE CONTROL **ROOF RACK** ELECTRIC FOLDING MIRROR **REAR DISC BRAKE** PARKING DISTANCE WARNING - REVERSE MANUAL TILT & TELESCOPIC STEERING POWER MIRROR WITH TURN SIGNAL INDICATOR CHROME COATING DOOR HANDLE BLUETOOTH **POWER WINDOW USB CHARGER FRONT TRAY** MUDGUARD AUDIO REMOTE CONTROL MANUAL AIRCONDITIONER CENTRAL DOOR LOCK DRIVER SEAT HEIGHT ADJUSTER FULL SIZE STEEL SPARE WHEEL DRIVER AND FRONT PASSENGER AIRBAG **REAR SPOILER** MANUAL CHILD LOCK FRONT CUP HOLDER HOOD INSULATOR LED POSITION LAMP ABS+ESC+HAC LUGGAGE LAMP **IMMOBILIZER** TIRE PRESSURE MONITORING SYSTEM