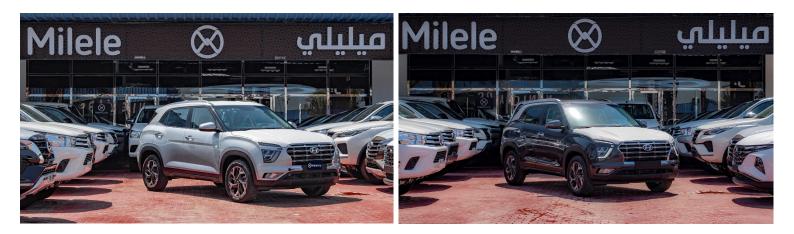

## (LHD) Hyundai Creta 1.6 Full Option MY2022

# VEHICLE CODE: CRETA1.6P\_1

PERFORMANCE ENGINE TYPE: 1.6L YEAR: 2022 BRAND: HYUNDAI DISPLACEMENT (CC): 1497 CYLINDER (No.): 4 POWER (ps / rpm): 115 / 6300 TORQUE (kg·m / rpm): 14.7 / 4500 TRANSMISSION: CVT DRIVE SYSTEM: 2WD