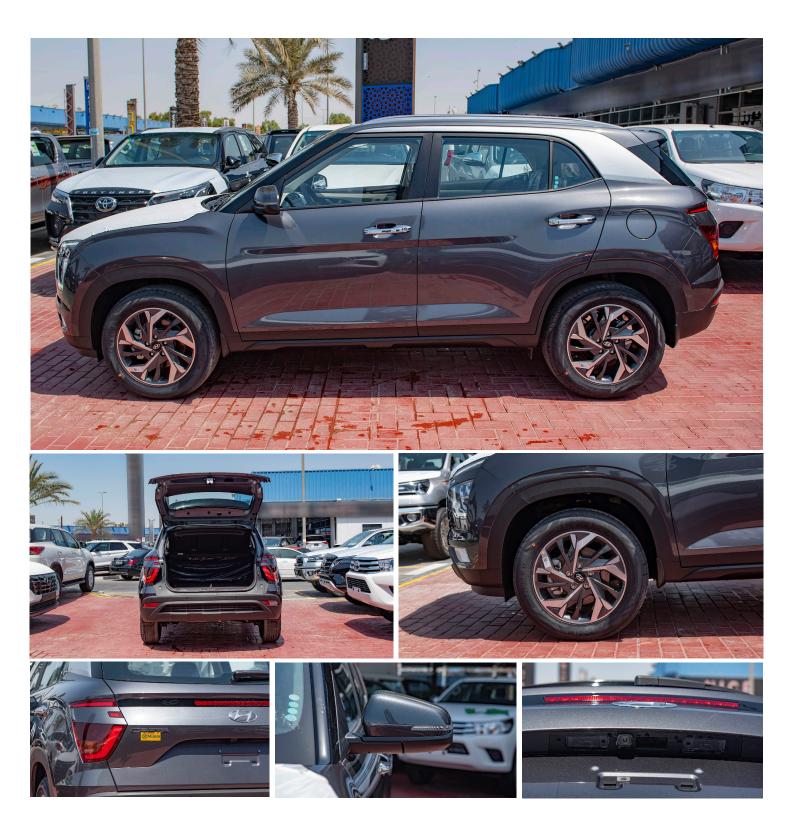

## (LHD) Hyundai Creta 1.6 Full Option MY2022

### DIMENSIONS

SIZE (LXBXH): 4300 x 1790 x 1620 CARGO AREA (VDA - L) min 408/ Max 1401 WHEELBASE (mm): 2610 NO. OF SEATS: 5 FUEL TANK (L): 50 GROUND CLEARANCE (mm): 190 ALLOY WHEELS: 17"

P.O.Box 6339 AF - 07, Block A, Samari retail Ras Al Khor3, Dubai - UAE Tel: + 917504996459 Mail: info@milele.com