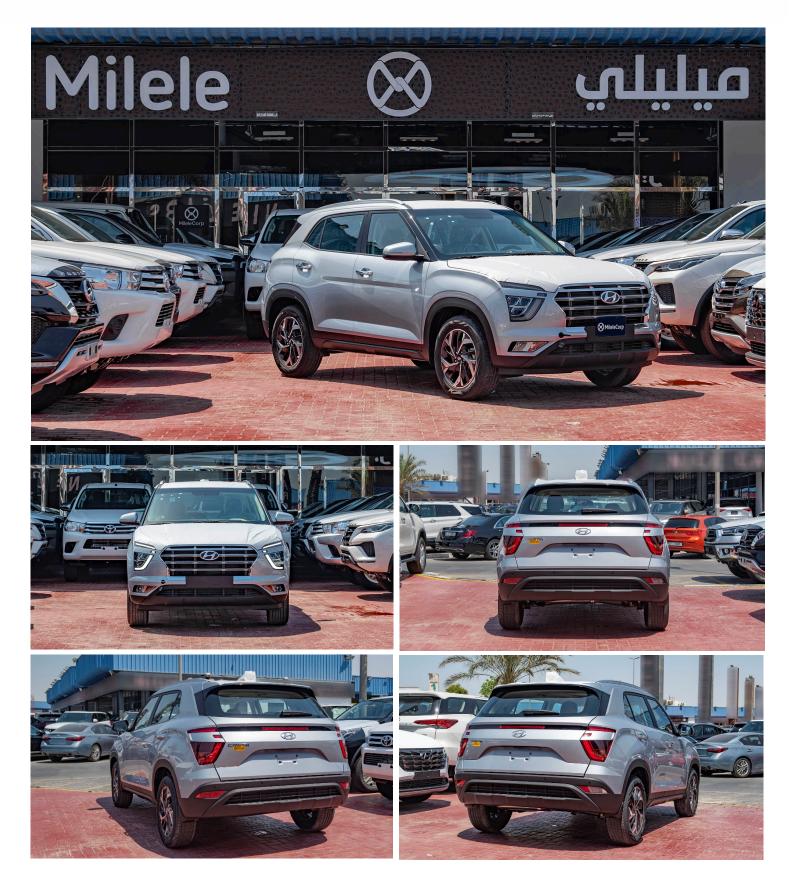

## (LHD) Hyundai Creta 1.6 Full Option MY2022

#### FEATURES

PANASONIC SUNROOF LED HEAD LAMPS LED REAR COMBINATION LAMP LED DAYTIME RUNNING LIGHT **REAR VIEW MONITOR** WIRELESS PHONE CHARGER RADIO+ RDS WITH 8" DISPLAY **BLACK & CHROME COATING GRILLE** AUTO LIGHT CONTROL ELECTRIC PARKING BRAKE WITH AUTOHOLD PUDDLE LAMP METAL PAINT INSIDE HANDLE LEATHER STEERING WHEEL LEATHER TRANSMISSION KNOB DRIVE MODE SELECT TWEETER **SMART KEY & PUSH BUTTON START** ALLOY WHEEL CRUISE CONTROL **ROOF RACK** ELECTRIC FOLDING MIRROR **REAR DISC BRAKE** PARKING DISTANCE WARNING - REVERSE MANUAL TILT & TELESCOPIC STEERING POWER MIRROR WITH TURN SIGNAL INDICATOR CHROME COATING DOOR HANDLE BLUETOOTH **POWER WINDOW USB CHARGER FRONT TRAY** MUDGUARD AUDIO REMOTE CONTROL MANUAL AIRCONDITIONER CENTRAL DOOR LOCK DRIVER SEAT HEIGHT ADJUSTER FULL SIZE STEEL SPARE WHEEL DRIVER AND FRONT PASSENGER AIRBAG **REAR SPOILER** MANUAL CHILD LOCK FRONT CUP HOLDER HOOD INSULATOR LED POSITION LAMP ABS+ESC+HAC LUGGAGE LAMP **IMMOBILIZER** TIRE PRESSURE MONITORING SYSTEM