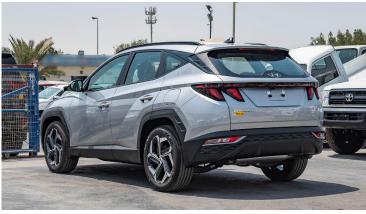

#### (LHD) Hyundai Tucson 1.6P AT MY2022 Mid Option MY2022

**VEHICLE CODE: JL5** 

**PERFORMANCE** 

**ENGINE TYPE: 1.6L GDI Turbo** 

YEAR: 2022

**BRAND: HYUNDAI** 

**DISPLACEMENT (CC): 1598** 

CYLINDER (No.): 4

#### **DIMENSIONS**

SIZE (LXBXH): 4500 x 1865 x 1650

WHEELBASE (mm): 2680

NO. OF SEATS: 5 FUEL TANK (L): 54

**GROUND CLEARANCE (mm): 170** 

ALLOY WHEELS: 19"

P.O.Box 6339 AF - 07, Block A, Samari retail Ras Al Khor3, Dubai - UAE Tel: + 917504996459 Mail: info@milele.com

#### **REAR SPOILER WITH HMSL**

ASH TRAY
IMMOBILIZER
AUDIO REMOTE CONTROL
ABS+ ESC+ DBC+ HAC+ TSA
4:2:4 SPLIT FOLDINGG DOWN FOR 3 PASSENGERS
DRIVE MODE SELECT
DRIVER + PASSENGER AIRBAG
MANUAL TILT & TELESCOPIC STEERING
SEAT BACK POCKET (DRIVER)
CHILD LOCK (MANUAL)
TIRE PRESSURE MONITORING SYSTEM