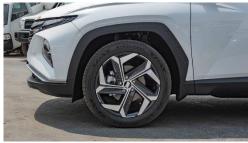

#### **DIMENSIONS**

SIZE (LXBXH): 4500 x 1865 x 1650

WHEELBASE (mm): 2680

NO. OF SEATS: 5 FUEL TANK (L): 54

**GROUND CLEARANCE (mm): 170** 

ALLOY WHEELS: 19"

P.O.Box 6339 AF - 07, Block A, Samari retail Ras Al Khor3, Dubai - UAE Tel: + 917504996459 Mail: info@milele.com

**ALLOY 19 INCH WHEEL** 

**FULL SIZE ALLOY SPARE WHEEL** 

**POWER WINDOWS** 

ILUUMINATED(DRIVER+PASSENGER) SUNVISOR

LUGGAGE SCREEN

**REAR AC VENT** 

**HOOD INSULATOR** 

USB CHARGER CONSOLE OUTSIDE (2PORT)