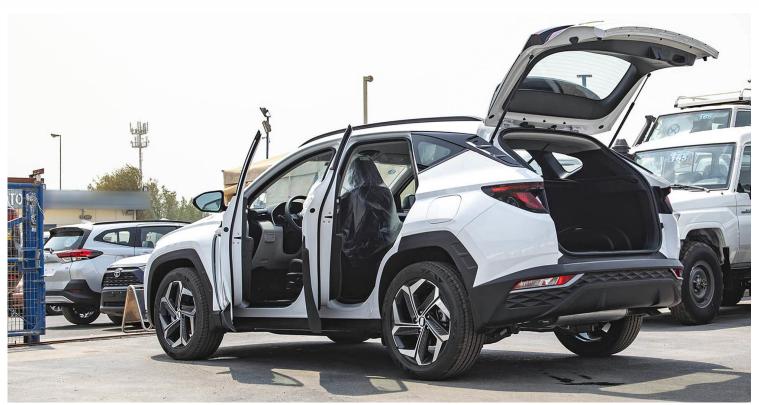

#### (LHD) Hyundai Tucson 1.6P AT MY2022 Mid Option MY2022

**VEHICLE CODE: JL5** 

**PERFORMANCE** 

**ENGINE TYPE: 1.6L GDI Turbo** 

YEAR: 2022

**BRAND: HYUNDAI** 

**DISPLACEMENT (CC): 1598** 

CYLINDER (No.): 4

#### **DIMENSIONS**

SIZE (LXBXH): 4500 x 1865 x 1650

WHEELBASE (mm): 2680

NO. OF SEATS: 5 FUEL TANK (L): 54

**GROUND CLEARANCE (mm): 170** 

ALLOY WHEELS: 19"

P.O.Box 6339 AF - 07, Block A, Samari retail Ras Al Khor3, Dubai - UAE Tel: + 917504996459 Mail: info@milele.com

RVM (REAR VIEW MONITOR)

TAIL GATE LIFT

WIRELESS PHONE CHARGER

ELECTRIC PARKING BRAKE WITH AUTOHOLD

**AUTO LIGHT CONTROL** 

**POWER OUTSIDE MIRROR** 

FOLDING ELECTRIC MIRROR

**ROOF RACK** 