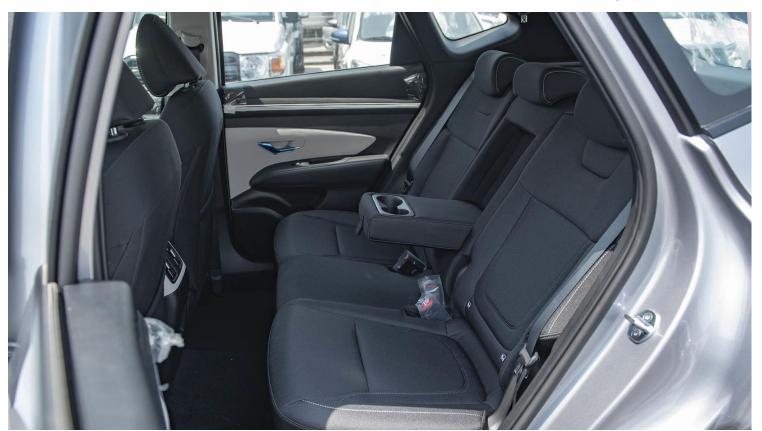

**ALLOY 19 INCH WHEEL** 

**FULL SIZE ALLOY SPARE WHEEL** 

**POWER WINDOWS** 

ILUUMINATED(DRIVER+PASSENGER) SUNVISOR

LUGGAGE SCREEN

**REAR AC VENT** 

**HOOD INSULATOR** 

USB CHARGER CONSOLE OUTSIDE (2PORT)

**CLOTH SEAT** 

LED POSITION LAMP

DRINK HOLDER AT CENTER ARMREST

**USB CHARGER-FRONT TRAY** 

LED DAYTIME RUNNING LIGHT

**CLOCK DIGITAL** 

DAY & NIGHT REAR VIEW MIRROR

@MileleMotors

#### **REAR SPOILER WITH HMSL**

ASH TRAY
IMMOBILIZER
AUDIO REMOTE CONTROL
ABS+ ESC+ DBC+ HAC+ TSA
4:2:4 SPLIT FOLDINGG DOWN FOR 3 PASSENGERS
DRIVE MODE SELECT
DRIVER + PASSENGER AIRBAG
MANUAL TILT & TELESCOPIC STEERING
SEAT BACK POCKET (DRIVER)
CHILD LOCK (MANUAL)
TIRE PRESSURE MONITORING SYSTEM