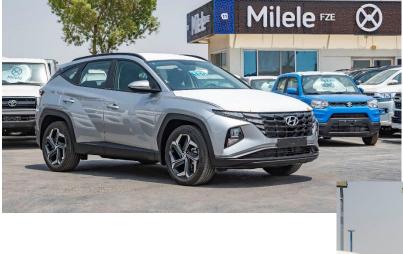

#### (LHD) Hyundai Tucson 1.6P AT MY2022 Mid Option MY2022

**VEHICLE CODE: JL5** 

**PERFORMANCE** 

**ENGINE TYPE: 1.6L GDI Turbo** 

YEAR: 2022

**BRAND: HYUNDAI** 

**DISPLACEMENT (CC): 1598** 

CYLINDER (No.): 4

#### **DIMENSIONS**

SIZE (LXBXH): 4500 x 1865 x 1650

WHEELBASE (mm): 2680

NO. OF SEATS: 5 FUEL TANK (L): 54

**GROUND CLEARANCE (mm): 170** 

ALLOY WHEELS: 19"

P.O.Box 6339 AF - 07, Block A, Samari retail Ras Al Khor3, Dubai - UAE Tel: + 917504996459 Mail: info@milele.com