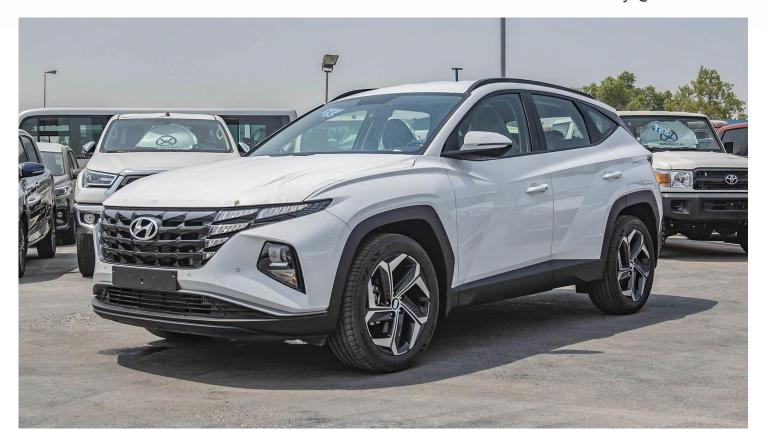

#### (LHD) Hyundai Tucson 1.6P AT MY2022 Mid Option MY2022

**VEHICLE CODE: JL5** 

**PERFORMANCE** 

**ENGINE TYPE: 1.6L GDI Turbo** 

YEAR: 2022

**BRAND: HYUNDAI** 

**DISPLACEMENT (CC): 1598** 

CYLINDER (No.): 4

#### **DIMENSIONS**

SIZE (LXBXH): 4500 x 1865 x 1650

WHEELBASE (mm): 2680

NO. OF SEATS: 5 FUEL TANK (L): 54

**GROUND CLEARANCE (mm): 170** 

ALLOY WHEELS: 19"

P.O.Box 6339 AF - 07, Block A, Samari retail Ras Al Khor3, Dubai - UAE Tel: + 917504996459 Mail: info@milele.com