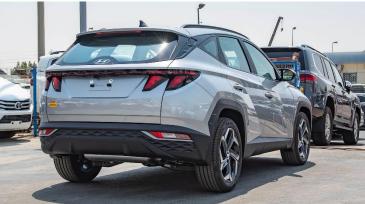

#### (LHD) Hyundai Tucson 1.6P AT MY2022 Mid Option MY2022

**VEHICLE CODE: JL5** 

**PERFORMANCE** 

**ENGINE TYPE: 1.6L GDI Turbo** 

YEAR: 2022

**BRAND: HYUNDAI** 

**DISPLACEMENT (CC): 1598** 

CYLINDER (No.): 4

#### **DIMENSIONS**

SIZE (LXBXH): 4500 x 1865 x 1650

WHEELBASE (mm): 2680

NO. OF SEATS: 5 FUEL TANK (L): 54

**GROUND CLEARANCE (mm): 170** 

ALLOY WHEELS: 19"

P.O.Box 6339 AF - 07, Block A, Samari retail Ras Al Khor3, Dubai - UAE Tel: + 917504996459 Mail: info@milele.com

#### **REAR SPOILER WITH HMSL**

ASH TRAY
IMMOBILIZER
AUDIO REMOTE CONTROL
ABS+ ESC+ DBC+ HAC+ TSA
4:2:4 SPLIT FOLDINGG DOWN FOR 3 PASSENGERS
DRIVE MODE SELECT
DRIVER + PASSENGER AIRBAG
MANUAL TILT & TELESCOPIC STEERING
SEAT BACK POCKET (DRIVER)
CHILD LOCK (MANUAL)
TIRE PRESSURE MONITORING SYSTEM