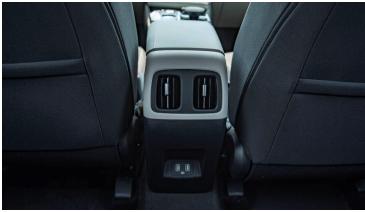

**ALLOY 19 INCH WHEEL** 

**FULL SIZE ALLOY SPARE WHEEL** 

**POWER WINDOWS** 

ILUUMINATED(DRIVER+PASSENGER) SUNVISOR

LUGGAGE SCREEN

**REAR AC VENT** 

**HOOD INSULATOR** 

USB CHARGER CONSOLE OUTSIDE (2PORT)