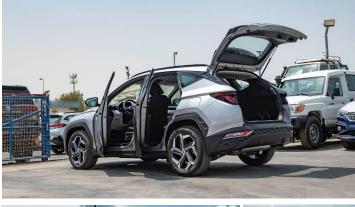

RVM (REAR VIEW MONITOR)

TAIL GATE LIFT

WIRELESS PHONE CHARGER

ELECTRIC PARKING BRAKE WITH AUTOHOLD

**AUTO LIGHT CONTROL** 

**POWER OUTSIDE MIRROR** 

FOLDING ELECTRIC MIRROR

**ROOF RACK** 

**ALLOY 19 INCH WHEEL** 

**FULL SIZE ALLOY SPARE WHEEL** 

**POWER WINDOWS** 

ILUUMINATED(DRIVER+PASSENGER) SUNVISOR

LUGGAGE SCREEN

**REAR AC VENT** 

**HOOD INSULATOR** 

USB CHARGER CONSOLE OUTSIDE (2PORT)