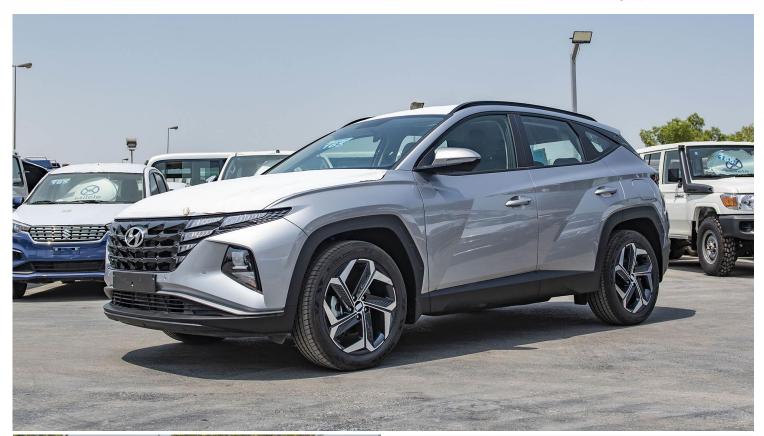

#### (LHD) Hyundai Tucson 1.6P AT MY2022 Mid Option MY2022

**VEHICLE CODE: JL5** 

**PERFORMANCE** 

**ENGINE TYPE: 1.6L GDI Turbo** 

YEAR: 2022

**BRAND: HYUNDAI** 

**DISPLACEMENT (CC): 1598** 

CYLINDER (No.): 4