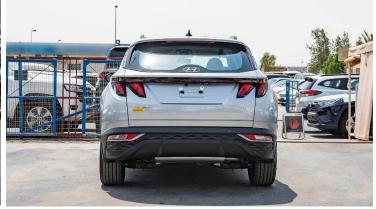

#### (LHD) Hyundai Tucson 1.6P AT MY2022 Mid Option MY2022

**VEHICLE CODE: JL5** 

**PERFORMANCE** 

**ENGINE TYPE: 1.6L GDI Turbo** 

YEAR: 2022

**BRAND: HYUNDAI** 

**DISPLACEMENT (CC): 1598** 

CYLINDER (No.): 4