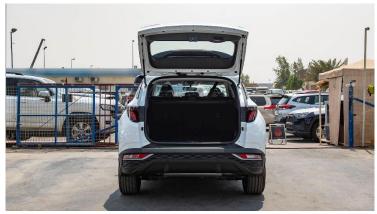

RVM (REAR VIEW MONITOR)

TAIL GATE LIFT

WIRELESS PHONE CHARGER

ELECTRIC PARKING BRAKE WITH AUTOHOLD

**AUTO LIGHT CONTROL** 

**POWER OUTSIDE MIRROR** 

FOLDING ELECTRIC MIRROR

**ROOF RACK** 