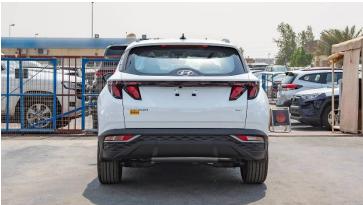

#### **REAR SPOILER WITH HMSL**

ASH TRAY
IMMOBILIZER
AUDIO REMOTE CONTROL
ABS+ ESC+ DBC+ HAC+ TSA
4:2:4 SPLIT FOLDINGG DOWN FOR 3 PASSENGERS
DRIVE MODE SELECT
DRIVER + PASSENGER AIRBAG
MANUAL TILT & TELESCOPIC STEERING
SEAT BACK POCKET (DRIVER)
CHILD LOCK (MANUAL)
TIRE PRESSURE MONITORING SYSTEM