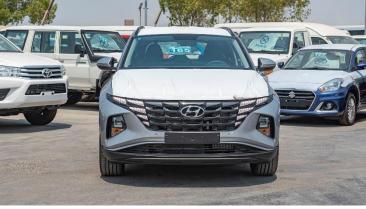

#### (LHD) Hyundai Tucson 1.6P AT MY2022 Mid Option MY2022

**VEHICLE CODE: JL5** 

**PERFORMANCE** 

**ENGINE TYPE: 1.6L GDI Turbo** 

YEAR: 2022

**BRAND: HYUNDAI** 

**DISPLACEMENT (CC): 1598** 

CYLINDER (No.): 4