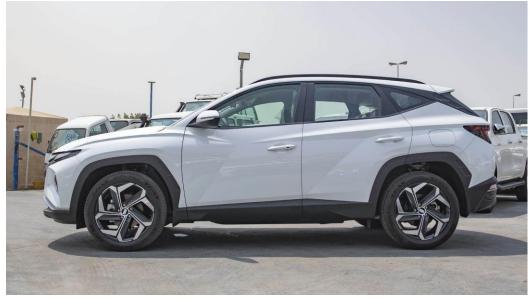

#### (LHD) Hyundai Tucson 1.6P AT MY2022 Mid Option MY2022

**VEHICLE CODE: JL5** 

**PERFORMANCE** 

**ENGINE TYPE: 1.6L GDI Turbo** 

YEAR: 2022

**BRAND: HYUNDAI** 

**DISPLACEMENT (CC): 1598** 

CYLINDER (No.): 4

#### **DIMENSIONS**

SIZE (LXBXH): 4500 x 1865 x 1650

WHEELBASE (mm): 2680

NO. OF SEATS: 5 FUEL TANK (L): 54

**GROUND CLEARANCE (mm): 170** 

ALLOY WHEELS: 19"

P.O.Box 6339 AF - 07, Block A, Samari retail Ras Al Khor3, Dubai - UAE Tel: + 917504996459 Mail: info@milele.com