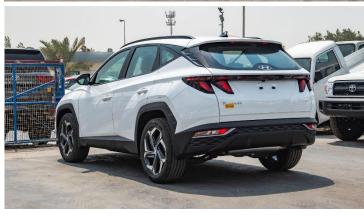

#### (LHD) Hyundai Tucson 1.6P AT MY2022 Mid Option MY2022

**VEHICLE CODE: JL5** 

**PERFORMANCE** 

**ENGINE TYPE: 1.6L GDI Turbo** 

YEAR: 2022

**BRAND: HYUNDAI** 

**DISPLACEMENT (CC): 1598** 

CYLINDER (No.): 4

#### **DIMENSIONS**

SIZE (LXBXH): 4500 x 1865 x 1650

WHEELBASE (mm): 2680

NO. OF SEATS: 5 FUEL TANK (L): 54

**GROUND CLEARANCE (mm): 170** 

ALLOY WHEELS: 19"

P.O.Box 6339 AF - 07, Block A, Samari retail Ras Al Khor3, Dubai - UAE Tel: + 917504996459 Mail: info@milele.com

**ALLOY 19 INCH WHEEL** 

**FULL SIZE ALLOY SPARE WHEEL** 

**POWER WINDOWS** 

ILUUMINATED(DRIVER+PASSENGER) SUNVISOR

LUGGAGE SCREEN

**REAR AC VENT** 

**HOOD INSULATOR** 

USB CHARGER CONSOLE OUTSIDE (2PORT)

#### **REAR SPOILER WITH HMSL**

ASH TRAY
IMMOBILIZER
AUDIO REMOTE CONTROL
ABS+ ESC+ DBC+ HAC+ TSA
4:2:4 SPLIT FOLDINGG DOWN FOR 3 PASSENGERS
DRIVE MODE SELECT
DRIVER + PASSENGER AIRBAG
MANUAL TILT & TELESCOPIC STEERING
SEAT BACK POCKET (DRIVER)
CHILD LOCK (MANUAL)
TIRE PRESSURE MONITORING SYSTEM