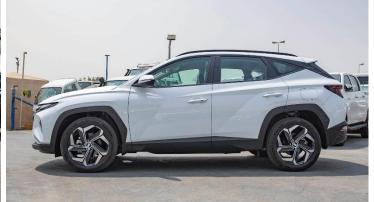

#### (LHD) Hyundai Tucson 1.6P AT MY2022 Mid Option MY2022

**VEHICLE CODE: JL5** 

**PERFORMANCE** 

**ENGINE TYPE: 1.6L GDI Turbo** 

YEAR: 2022

**BRAND: HYUNDAI** 

**DISPLACEMENT (CC): 1598** 

CYLINDER (No.): 4

#### **DIMENSIONS**

SIZE (LXBXH): 4500 x 1865 x 1650

WHEELBASE (mm): 2680

NO. OF SEATS: 5 FUEL TANK (L): 54

**GROUND CLEARANCE (mm): 170** 

ALLOY WHEELS: 19"

P.O.Box 6339 AF - 07, Block A, Samari retail Ras Al Khor3, Dubai - UAE Tel: + 917504996459 Mail: info@milele.com

**ALLOY 19 INCH WHEEL** 

**FULL SIZE ALLOY SPARE WHEEL** 

**POWER WINDOWS** 

ILUUMINATED(DRIVER+PASSENGER) SUNVISOR

LUGGAGE SCREEN

**REAR AC VENT** 

**HOOD INSULATOR** 

USB CHARGER CONSOLE OUTSIDE (2PORT)