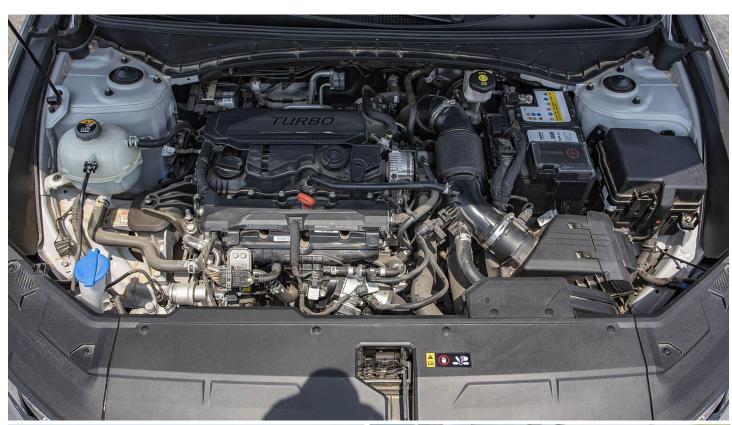

#### (LHD) Hyundai Tucson 1.6P AT MY2022 Mid Option MY2022

**VEHICLE CODE: JL5** 

**PERFORMANCE** 

**ENGINE TYPE: 1.6L GDI Turbo** 

YEAR: 2022

**BRAND: HYUNDAI** 

**DISPLACEMENT (CC): 1598** 

CYLINDER (No.): 4

POWER (ps / rpm): 180 / 5500

TORQUE (kg·m / rpm): 27 / 1500 - 4500 RPM; 13.87 KG-M/4200 RPM (SAE-NET)

TRANSMISSION: AUTOMATIC

**DRIVE SYSTEM: 2WD** 