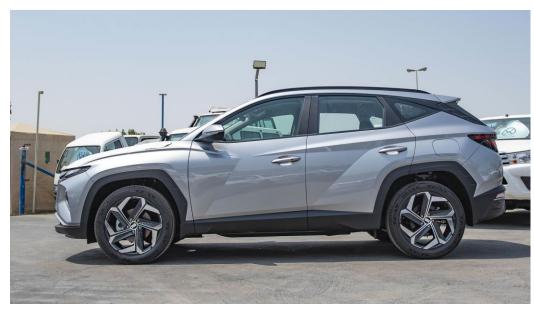

#### (LHD) Hyundai Tucson 1.6P AT MY2022 Mid Option MY2022

**VEHICLE CODE: JL5** 

**PERFORMANCE** 

**ENGINE TYPE: 1.6L GDI Turbo** 

YEAR: 2022

**BRAND: HYUNDAI** 

**DISPLACEMENT (CC): 1598** 

CYLINDER (No.): 4

#### **DIMENSIONS**

SIZE (LXBXH): 4500 x 1865 x 1650

WHEELBASE (mm): 2680

NO. OF SEATS: 5 FUEL TANK (L): 54

**GROUND CLEARANCE (mm): 170** 

ALLOY WHEELS: 19"

P.O.Box 6339 AF - 07, Block A, Samari retail Ras Al Khor3, Dubai - UAE Tel: + 917504996459 Mail: info@milele.com