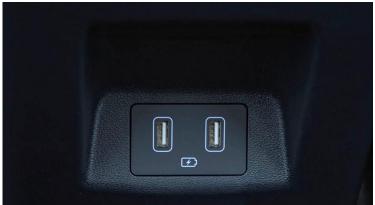

**ALLOY 19 INCH WHEEL** 

**FULL SIZE ALLOY SPARE WHEEL** 

**POWER WINDOWS** 

ILUUMINATED(DRIVER+PASSENGER) SUNVISOR

LUGGAGE SCREEN

**REAR AC VENT** 

**HOOD INSULATOR** 

USB CHARGER CONSOLE OUTSIDE (2PORT)