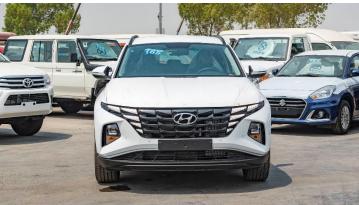

#### (LHD) Hyundai Tucson 1.6P AT MY2022 Mid Option MY2022

**VEHICLE CODE: JL5** 

**PERFORMANCE** 

**ENGINE TYPE: 1.6L GDI Turbo** 

YEAR: 2022

**BRAND: HYUNDAI** 

**DISPLACEMENT (CC): 1598** 

CYLINDER (No.): 4